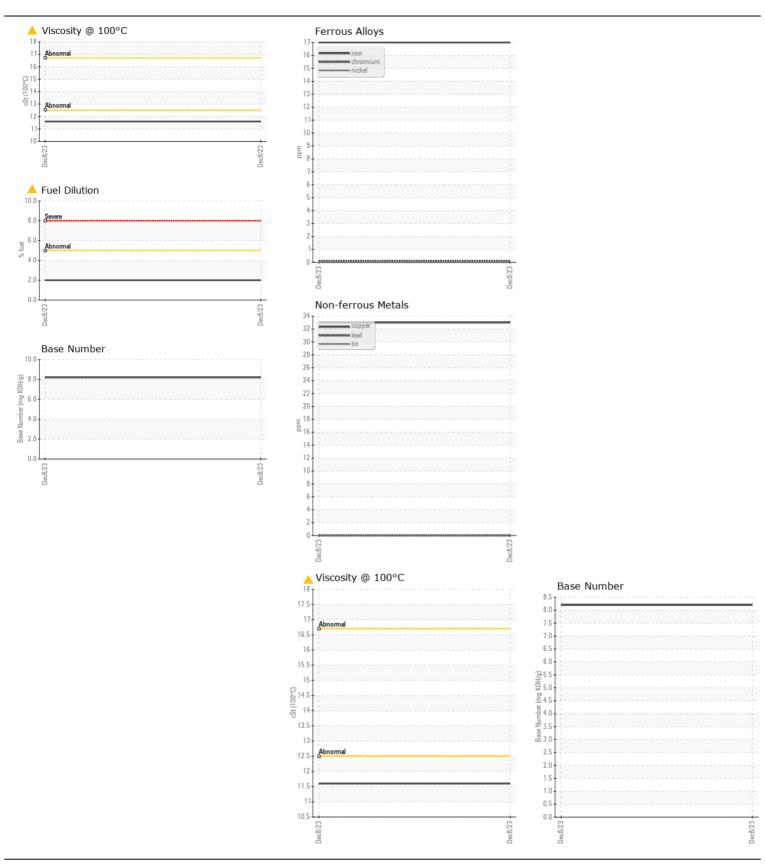

**WEAR** CONTAMINATION **FLUID CONDITION** 

**NORMAL MARGINAL ABNORMAL** 

Machine Id RA255

| od Limit/Abr Info Info Info Info Info Info Info Info                                                                                                                                                                                                                                                                                                                                                                                                                                                                                                                                                                                                                                                                                                                                                                                                                                                                                                                                                                                                                                                                                                                                                                                                                                                                                                                                                                                                                                                                                                                                                                                                                                                                                                                                                                                                                                                                                                                                                                                                                                                                           | WC06 08 De 1098 0 0 N/A N/A ABNO >100 17 >20 <1                               | 675103 10 2023 13 14 15 16 2023 17 18 18 19 2023 19 2023 19 2023 19 2023 19 2023 19 2023 19 2023 19 2023 19 2023 19 2023 19 2023 19 2023 19 2023 19 2023 19 2023 19 2023 19 2023 19 2023 19 2023 19 2023 19 2023 19 2023 19 2023 19 2023 19 2023 19 2023 19 2023 19 2023 19 2023 19 2023 19 2023 19 2023 19 2023 19 2023 19 2023 19 2023 19 2023 19 2023 19 2023 19 2023 19 2023 19 2023 19 2023 19 2023 19 2023 19 2023 19 2023 19 2023 19 2023 19 2023 19 2023 19 2023 19 2023 19 2023 19 2023 19 2023 19 2023 19 2023 19 2023 19 2023 19 2023 19 2023 19 2023 19 2023 19 2023 19 2023 19 2023 19 2023 19 2023 19 2023 19 2023 19 2023 19 2023 19 2023 19 2023 19 2023 19 2023 19 2023 19 2023 19 2023 19 2023 19 2023 19 2023 19 2023 19 2023 19 2023 19 2023 19 2023 19 2023 19 2023 19 2023 19 2023 19 2023 19 2023 19 2023 19 2023 19 2023 19 2023 19 2023 19 2023 19 2023 19 2023 19 2023 19 2023 19 2023 19 2023 19 2023 19 2023 19 2023 19 2023 19 2023 19 2023 19 2023 19 2023 19 2023 19 2023 19 2023 19 2023 19 2023 19 2023 19 2023 19 2023 19 2023 19 2023 19 2023 19 2023 19 2023 19 2023 19 2023 19 2023 19 2023 19 2023 19 2023 19 2023 19 2023 19 2023 19 2023 19 2023 19 2023 19 2023 19 2023 19 2023 19 2023 19 2023 19 2023 19 2023 19 2023 19 2023 19 2023 19 2023 19 2023 19 2023 19 2023 19 2023 19 2023 19 2023 19 2023 19 2023 19 2023 19 2023 19 2023 19 2023 19 2023 19 2023 1 | History2                                                               |
|--------------------------------------------------------------------------------------------------------------------------------------------------------------------------------------------------------------------------------------------------------------------------------------------------------------------------------------------------------------------------------------------------------------------------------------------------------------------------------------------------------------------------------------------------------------------------------------------------------------------------------------------------------------------------------------------------------------------------------------------------------------------------------------------------------------------------------------------------------------------------------------------------------------------------------------------------------------------------------------------------------------------------------------------------------------------------------------------------------------------------------------------------------------------------------------------------------------------------------------------------------------------------------------------------------------------------------------------------------------------------------------------------------------------------------------------------------------------------------------------------------------------------------------------------------------------------------------------------------------------------------------------------------------------------------------------------------------------------------------------------------------------------------------------------------------------------------------------------------------------------------------------------------------------------------------------------------------------------------------------------------------------------------------------------------------------------------------------------------------------------------|-------------------------------------------------------------------------------|------------------------------------------------------------------------------------------------------------------------------------------------------------------------------------------------------------------------------------------------------------------------------------------------------------------------------------------------------------------------------------------------------------------------------------------------------------------------------------------------------------------------------------------------------------------------------------------------------------------------------------------------------------------------------------------------------------------------------------------------------------------------------------------------------------------------------------------------------------------------------------------------------------------------------------------------------------------------------------------------------------------------------------------------------------------------------------------------------------------------------------------------------------------------------------------------------------------------------------------------------------------------------------------------------------------------------------------------------------------------------------------------------------|------------------------------------------------------------------------|
| Info   In | WC06 08 De 1098 0 0 N/A N/A ABNO >100 17 >20 <1                               | 675103 10 2023 13 14 15 16 2023 17 18 18 19 2023 19 2023 19 2023 19 2023 19 2023 19 2023 19 2023 19 2023 19 2023 19 2023 19 2023 19 2023 19 2023 19 2023 19 2023 19 2023 19 2023 19 2023 19 2023 19 2023 19 2023 19 2023 19 2023 19 2023 19 2023 19 2023 19 2023 19 2023 19 2023 19 2023 19 2023 19 2023 19 2023 19 2023 19 2023 19 2023 19 2023 19 2023 19 2023 19 2023 19 2023 19 2023 19 2023 19 2023 19 2023 19 2023 19 2023 19 2023 19 2023 19 2023 19 2023 19 2023 19 2023 19 2023 19 2023 19 2023 19 2023 19 2023 19 2023 19 2023 19 2023 19 2023 19 2023 19 2023 19 2023 19 2023 19 2023 19 2023 19 2023 19 2023 19 2023 19 2023 19 2023 19 2023 19 2023 19 2023 19 2023 19 2023 19 2023 19 2023 19 2023 19 2023 19 2023 19 2023 19 2023 19 2023 19 2023 19 2023 19 2023 19 2023 19 2023 19 2023 19 2023 19 2023 19 2023 19 2023 19 2023 19 2023 19 2023 19 2023 19 2023 19 2023 19 2023 19 2023 19 2023 19 2023 19 2023 19 2023 19 2023 19 2023 19 2023 19 2023 19 2023 19 2023 19 2023 19 2023 19 2023 19 2023 19 2023 19 2023 19 2023 19 2023 19 2023 19 2023 19 2023 19 2023 19 2023 19 2023 19 2023 19 2023 19 2023 19 2023 19 2023 19 2023 19 2023 19 2023 19 2023 19 2023 19 2023 19 2023 19 2023 19 2023 19 2023 19 2023 19 2023 19 2023 19 2023 19 2023 19 2023 19 2023 19 2023 19 2023 19 2023 19 2023 19 2023 19 2023 19 2023 19 2023 19 2023 19 2023 19 2023 19 2023 19 2023 19 2023 1 |                                                                        |
| Info   In | WC06 08 De 1098 0 0 N/A N/A ABNO >100 17 >20 <1                               | 675103 10 2023 13 14 15 16 2023 17 18 18 19 2023 19 2023 19 2023 19 2023 19 2023 19 2023 19 2023 19 2023 19 2023 19 2023 19 2023 19 2023 19 2023 19 2023 19 2023 19 2023 19 2023 19 2023 19 2023 19 2023 19 2023 19 2023 19 2023 19 2023 19 2023 19 2023 19 2023 19 2023 19 2023 19 2023 19 2023 19 2023 19 2023 19 2023 19 2023 19 2023 19 2023 19 2023 19 2023 19 2023 19 2023 19 2023 19 2023 19 2023 19 2023 19 2023 19 2023 19 2023 19 2023 19 2023 19 2023 19 2023 19 2023 19 2023 19 2023 19 2023 19 2023 19 2023 19 2023 19 2023 19 2023 19 2023 19 2023 19 2023 19 2023 19 2023 19 2023 19 2023 19 2023 19 2023 19 2023 19 2023 19 2023 19 2023 19 2023 19 2023 19 2023 19 2023 19 2023 19 2023 19 2023 19 2023 19 2023 19 2023 19 2023 19 2023 19 2023 19 2023 19 2023 19 2023 19 2023 19 2023 19 2023 19 2023 19 2023 19 2023 19 2023 19 2023 19 2023 19 2023 19 2023 19 2023 19 2023 19 2023 19 2023 19 2023 19 2023 19 2023 19 2023 19 2023 19 2023 19 2023 19 2023 19 2023 19 2023 19 2023 19 2023 19 2023 19 2023 19 2023 19 2023 19 2023 19 2023 19 2023 19 2023 19 2023 19 2023 19 2023 19 2023 19 2023 19 2023 19 2023 19 2023 19 2023 19 2023 19 2023 19 2023 19 2023 19 2023 19 2023 19 2023 19 2023 19 2023 19 2023 19 2023 19 2023 19 2023 19 2023 19 2023 19 2023 19 2023 19 2023 19 2023 19 2023 19 2023 19 2023 19 2023 19 2023 19 2023 19 2023 19 2023 19 2023 19 2023 19 2023 1 |                                                                        |
| Info Info Info Info Info Info Info Info                                                                                                                                                                                                                                                                                                                                                                                                                                                                                                                                                                                                                                                                                                                                                                                                                                                                                                                                                                                                                                                                                                                                                                                                                                                                                                                                                                                                                                                                                                                                                                                                                                                                                                                                                                                                                                                                                                                                                                                                                                                                                        | 08 De 1098 0 0 N/A N/A ABNO >100 17 >20 <1                                    | c 2023 3 DRMAL                                                                                                                                                                                                                                                                                                                                                                                                                                                                                                                                                                                                                                                                                                                                                                                                                                                                                                                                                                                                                                                                                                                                                                                                                                                                                                                                                                                             |                                                                        |
| Info   In | 1098<br>0<br>0<br>N/A<br>N/A<br>ABNO<br>>100 17<br>>20 <1                     | <br><br><br><br>DRMAL                                                                                                                                                                                                                                                                                                                                                                                                                                                                                                                                                                                                                                                                                                                                                                                                                                                                                                                                                                                                                                                                                                                                                                                                                                                                                                                                                                                      |                                                                        |
| Info Info Info Info Info Info Info Info                                                                                                                                                                                                                                                                                                                                                                                                                                                                                                                                                                                                                                                                                                                                                                                                                                                                                                                                                                                                                                                                                                                                                                                                                                                                                                                                                                                                                                                                                                                                                                                                                                                                                                                                                                                                                                                                                                                                                                                                                                                                                        | 0<br>0<br>N/A<br>N/A<br>ABNO<br>>100<br>17<br>>20<br><1                       | <br><br><br>DRMAL                                                                                                                                                                                                                                                                                                                                                                                                                                                                                                                                                                                                                                                                                                                                                                                                                                                                                                                                                                                                                                                                                                                                                                                                                                                                                                                                                                                          |                                                                        |
| Info Info Info Info Info Info Info Info                                                                                                                                                                                                                                                                                                                                                                                                                                                                                                                                                                                                                                                                                                                                                                                                                                                                                                                                                                                                                                                                                                                                                                                                                                                                                                                                                                                                                                                                                                                                                                                                                                                                                                                                                                                                                                                                                                                                                                                                                                                                                        | 0<br>0<br>N/A<br>N/A<br>ABNO<br>>100<br>17<br>>20<br><1                       | <br><br><br>DRMAL                                                                                                                                                                                                                                                                                                                                                                                                                                                                                                                                                                                                                                                                                                                                                                                                                                                                                                                                                                                                                                                                                                                                                                                                                                                                                                                                                                                          |                                                                        |
| Info Info Info 5185m >100 5185m >20 5185m >4 5185m >3 5185m >3 5185m >20                                                                                                                                                                                                                                                                                                                                                                                                                                                                                                                                                                                                                                                                                                                                                                                                                                                                                                                                                                                                                                                                                                                                                                                                                                                                                                                                                                                                                                                                                                                                                                                                                                                                                                                                                                                                                                                                                                                                                                                                                                                       | N/A<br>N/A<br>ABNO<br>>100 17<br>>20 <1<br>>4 0                               | <br><br>DRMAL                                                                                                                                                                                                                                                                                                                                                                                                                                                                                                                                                                                                                                                                                                                                                                                                                                                                                                                                                                                                                                                                                                                                                                                                                                                                                                                                                                                              |                                                                        |
| 5185m >100<br>5185m >20<br>5185m >4<br>5185m >3<br>5185m >20                                                                                                                                                                                                                                                                                                                                                                                                                                                                                                                                                                                                                                                                                                                                                                                                                                                                                                                                                                                                                                                                                                                                                                                                                                                                                                                                                                                                                                                                                                                                                                                                                                                                                                                                                                                                                                                                                                                                                                                                                                                                   | N/A<br>ABNO<br>>100 17<br>>20 <1<br>>4 0                                      | DRMAL                                                                                                                                                                                                                                                                                                                                                                                                                                                                                                                                                                                                                                                                                                                                                                                                                                                                                                                                                                                                                                                                                                                                                                                                                                                                                                                                                                                                      |                                                                        |
| 5185m >100<br>5185m >20<br>5185m >4<br>5185m >3<br>5185m >20                                                                                                                                                                                                                                                                                                                                                                                                                                                                                                                                                                                                                                                                                                                                                                                                                                                                                                                                                                                                                                                                                                                                                                                                                                                                                                                                                                                                                                                                                                                                                                                                                                                                                                                                                                                                                                                                                                                                                                                                                                                                   | N/A<br>ABNO<br>>100 17<br>>20 <1<br>>4 0                                      | DRMAL                                                                                                                                                                                                                                                                                                                                                                                                                                                                                                                                                                                                                                                                                                                                                                                                                                                                                                                                                                                                                                                                                                                                                                                                                                                                                                                                                                                                      |                                                                        |
| 5185m >100<br>5185m >20<br>5185m >4<br>5185m >3<br>5185m >20                                                                                                                                                                                                                                                                                                                                                                                                                                                                                                                                                                                                                                                                                                                                                                                                                                                                                                                                                                                                                                                                                                                                                                                                                                                                                                                                                                                                                                                                                                                                                                                                                                                                                                                                                                                                                                                                                                                                                                                                                                                                   | >100 <b>17</b><br>>20 <1<br>>4 <b>0</b>                                       |                                                                                                                                                                                                                                                                                                                                                                                                                                                                                                                                                                                                                                                                                                                                                                                                                                                                                                                                                                                                                                                                                                                                                                                                                                                                                                                                                                                                            |                                                                        |
| 5185m >20<br>5185m >4<br>5185m  <br>5185m  <br>5185m >3<br>5185m >20                                                                                                                                                                                                                                                                                                                                                                                                                                                                                                                                                                                                                                                                                                                                                                                                                                                                                                                                                                                                                                                                                                                                                                                                                                                                                                                                                                                                                                                                                                                                                                                                                                                                                                                                                                                                                                                                                                                                                                                                                                                           | >20 <1<br>>4 0                                                                | _                                                                                                                                                                                                                                                                                                                                                                                                                                                                                                                                                                                                                                                                                                                                                                                                                                                                                                                                                                                                                                                                                                                                                                                                                                                                                                                                                                                                          |                                                                        |
| 5185m >20<br>5185m >4<br>5185m  <br>5185m  <br>5185m >3<br>5185m >20                                                                                                                                                                                                                                                                                                                                                                                                                                                                                                                                                                                                                                                                                                                                                                                                                                                                                                                                                                                                                                                                                                                                                                                                                                                                                                                                                                                                                                                                                                                                                                                                                                                                                                                                                                                                                                                                                                                                                                                                                                                           | >20 <1<br>>4 0                                                                | 7                                                                                                                                                                                                                                                                                                                                                                                                                                                                                                                                                                                                                                                                                                                                                                                                                                                                                                                                                                                                                                                                                                                                                                                                                                                                                                                                                                                                          |                                                                        |
| 5185m >4<br>5185m  <br>5185m >3<br>5185m >20                                                                                                                                                                                                                                                                                                                                                                                                                                                                                                                                                                                                                                                                                                                                                                                                                                                                                                                                                                                                                                                                                                                                                                                                                                                                                                                                                                                                                                                                                                                                                                                                                                                                                                                                                                                                                                                                                                                                                                                                                                                                                   | >4 0                                                                          |                                                                                                                                                                                                                                                                                                                                                                                                                                                                                                                                                                                                                                                                                                                                                                                                                                                                                                                                                                                                                                                                                                                                                                                                                                                                                                                                                                                                            |                                                                        |
| 5185m >3<br>5185m >20                                                                                                                                                                                                                                                                                                                                                                                                                                                                                                                                                                                                                                                                                                                                                                                                                                                                                                                                                                                                                                                                                                                                                                                                                                                                                                                                                                                                                                                                                                                                                                                                                                                                                                                                                                                                                                                                                                                                                                                                                                                                                                          |                                                                               |                                                                                                                                                                                                                                                                                                                                                                                                                                                                                                                                                                                                                                                                                                                                                                                                                                                                                                                                                                                                                                                                                                                                                                                                                                                                                                                                                                                                            |                                                                        |
| 5185m >3<br>5185m >20                                                                                                                                                                                                                                                                                                                                                                                                                                                                                                                                                                                                                                                                                                                                                                                                                                                                                                                                                                                                                                                                                                                                                                                                                                                                                                                                                                                                                                                                                                                                                                                                                                                                                                                                                                                                                                                                                                                                                                                                                                                                                                          | 0                                                                             |                                                                                                                                                                                                                                                                                                                                                                                                                                                                                                                                                                                                                                                                                                                                                                                                                                                                                                                                                                                                                                                                                                                                                                                                                                                                                                                                                                                                            |                                                                        |
| 5185m >20                                                                                                                                                                                                                                                                                                                                                                                                                                                                                                                                                                                                                                                                                                                                                                                                                                                                                                                                                                                                                                                                                                                                                                                                                                                                                                                                                                                                                                                                                                                                                                                                                                                                                                                                                                                                                                                                                                                                                                                                                                                                                                                      |                                                                               |                                                                                                                                                                                                                                                                                                                                                                                                                                                                                                                                                                                                                                                                                                                                                                                                                                                                                                                                                                                                                                                                                                                                                                                                                                                                                                                                                                                                            |                                                                        |
|                                                                                                                                                                                                                                                                                                                                                                                                                                                                                                                                                                                                                                                                                                                                                                                                                                                                                                                                                                                                                                                                                                                                                                                                                                                                                                                                                                                                                                                                                                                                                                                                                                                                                                                                                                                                                                                                                                                                                                                                                                                                                                                                |                                                                               |                                                                                                                                                                                                                                                                                                                                                                                                                                                                                                                                                                                                                                                                                                                                                                                                                                                                                                                                                                                                                                                                                                                                                                                                                                                                                                                                                                                                            |                                                                        |
|                                                                                                                                                                                                                                                                                                                                                                                                                                                                                                                                                                                                                                                                                                                                                                                                                                                                                                                                                                                                                                                                                                                                                                                                                                                                                                                                                                                                                                                                                                                                                                                                                                                                                                                                                                                                                                                                                                                                                                                                                                                                                                                                |                                                                               |                                                                                                                                                                                                                                                                                                                                                                                                                                                                                                                                                                                                                                                                                                                                                                                                                                                                                                                                                                                                                                                                                                                                                                                                                                                                                                                                                                                                            |                                                                        |
| 5185m >330                                                                                                                                                                                                                                                                                                                                                                                                                                                                                                                                                                                                                                                                                                                                                                                                                                                                                                                                                                                                                                                                                                                                                                                                                                                                                                                                                                                                                                                                                                                                                                                                                                                                                                                                                                                                                                                                                                                                                                                                                                                                                                                     |                                                                               | 3                                                                                                                                                                                                                                                                                                                                                                                                                                                                                                                                                                                                                                                                                                                                                                                                                                                                                                                                                                                                                                                                                                                                                                                                                                                                                                                                                                                                          |                                                                        |
| 5185m >15                                                                                                                                                                                                                                                                                                                                                                                                                                                                                                                                                                                                                                                                                                                                                                                                                                                                                                                                                                                                                                                                                                                                                                                                                                                                                                                                                                                                                                                                                                                                                                                                                                                                                                                                                                                                                                                                                                                                                                                                                                                                                                                      |                                                                               |                                                                                                                                                                                                                                                                                                                                                                                                                                                                                                                                                                                                                                                                                                                                                                                                                                                                                                                                                                                                                                                                                                                                                                                                                                                                                                                                                                                                            |                                                                        |
| 5185m                                                                                                                                                                                                                                                                                                                                                                                                                                                                                                                                                                                                                                                                                                                                                                                                                                                                                                                                                                                                                                                                                                                                                                                                                                                                                                                                                                                                                                                                                                                                                                                                                                                                                                                                                                                                                                                                                                                                                                                                                                                                                                                          | <1                                                                            |                                                                                                                                                                                                                                                                                                                                                                                                                                                                                                                                                                                                                                                                                                                                                                                                                                                                                                                                                                                                                                                                                                                                                                                                                                                                                                                                                                                                            |                                                                        |
| al NONE                                                                                                                                                                                                                                                                                                                                                                                                                                                                                                                                                                                                                                                                                                                                                                                                                                                                                                                                                                                                                                                                                                                                                                                                                                                                                                                                                                                                                                                                                                                                                                                                                                                                                                                                                                                                                                                                                                                                                                                                                                                                                                                        |                                                                               | ONE                                                                                                                                                                                                                                                                                                                                                                                                                                                                                                                                                                                                                                                                                                                                                                                                                                                                                                                                                                                                                                                                                                                                                                                                                                                                                                                                                                                                        |                                                                        |
| al NONE                                                                                                                                                                                                                                                                                                                                                                                                                                                                                                                                                                                                                                                                                                                                                                                                                                                                                                                                                                                                                                                                                                                                                                                                                                                                                                                                                                                                                                                                                                                                                                                                                                                                                                                                                                                                                                                                                                                                                                                                                                                                                                                        |                                                                               | ONE                                                                                                                                                                                                                                                                                                                                                                                                                                                                                                                                                                                                                                                                                                                                                                                                                                                                                                                                                                                                                                                                                                                                                                                                                                                                                                                                                                                                        |                                                                        |
|                                                                                                                                                                                                                                                                                                                                                                                                                                                                                                                                                                                                                                                                                                                                                                                                                                                                                                                                                                                                                                                                                                                                                                                                                                                                                                                                                                                                                                                                                                                                                                                                                                                                                                                                                                                                                                                                                                                                                                                                                                                                                                                                |                                                                               |                                                                                                                                                                                                                                                                                                                                                                                                                                                                                                                                                                                                                                                                                                                                                                                                                                                                                                                                                                                                                                                                                                                                                                                                                                                                                                                                                                                                            |                                                                        |
| 5185m >25                                                                                                                                                                                                                                                                                                                                                                                                                                                                                                                                                                                                                                                                                                                                                                                                                                                                                                                                                                                                                                                                                                                                                                                                                                                                                                                                                                                                                                                                                                                                                                                                                                                                                                                                                                                                                                                                                                                                                                                                                                                                                                                      |                                                                               |                                                                                                                                                                                                                                                                                                                                                                                                                                                                                                                                                                                                                                                                                                                                                                                                                                                                                                                                                                                                                                                                                                                                                                                                                                                                                                                                                                                                            |                                                                        |
| 5185m >20                                                                                                                                                                                                                                                                                                                                                                                                                                                                                                                                                                                                                                                                                                                                                                                                                                                                                                                                                                                                                                                                                                                                                                                                                                                                                                                                                                                                                                                                                                                                                                                                                                                                                                                                                                                                                                                                                                                                                                                                                                                                                                                      |                                                                               |                                                                                                                                                                                                                                                                                                                                                                                                                                                                                                                                                                                                                                                                                                                                                                                                                                                                                                                                                                                                                                                                                                                                                                                                                                                                                                                                                                                                            |                                                                        |
| 03524 >5                                                                                                                                                                                                                                                                                                                                                                                                                                                                                                                                                                                                                                                                                                                                                                                                                                                                                                                                                                                                                                                                                                                                                                                                                                                                                                                                                                                                                                                                                                                                                                                                                                                                                                                                                                                                                                                                                                                                                                                                                                                                                                                       |                                                                               |                                                                                                                                                                                                                                                                                                                                                                                                                                                                                                                                                                                                                                                                                                                                                                                                                                                                                                                                                                                                                                                                                                                                                                                                                                                                                                                                                                                                            |                                                                        |
| ethod >0.2                                                                                                                                                                                                                                                                                                                                                                                                                                                                                                                                                                                                                                                                                                                                                                                                                                                                                                                                                                                                                                                                                                                                                                                                                                                                                                                                                                                                                                                                                                                                                                                                                                                                                                                                                                                                                                                                                                                                                                                                                                                                                                                     | >0.2 <b>N</b> I                                                               | EG                                                                                                                                                                                                                                                                                                                                                                                                                                                                                                                                                                                                                                                                                                                                                                                                                                                                                                                                                                                                                                                                                                                                                                                                                                                                                                                                                                                                         |                                                                        |
| ethod                                                                                                                                                                                                                                                                                                                                                                                                                                                                                                                                                                                                                                                                                                                                                                                                                                                                                                                                                                                                                                                                                                                                                                                                                                                                                                                                                                                                                                                                                                                                                                                                                                                                                                                                                                                                                                                                                                                                                                                                                                                                                                                          | <u> </u>                                                                      | EG                                                                                                                                                                                                                                                                                                                                                                                                                                                                                                                                                                                                                                                                                                                                                                                                                                                                                                                                                                                                                                                                                                                                                                                                                                                                                                                                                                                                         |                                                                        |
| D7844 >3                                                                                                                                                                                                                                                                                                                                                                                                                                                                                                                                                                                                                                                                                                                                                                                                                                                                                                                                                                                                                                                                                                                                                                                                                                                                                                                                                                                                                                                                                                                                                                                                                                                                                                                                                                                                                                                                                                                                                                                                                                                                                                                       |                                                                               |                                                                                                                                                                                                                                                                                                                                                                                                                                                                                                                                                                                                                                                                                                                                                                                                                                                                                                                                                                                                                                                                                                                                                                                                                                                                                                                                                                                                            |                                                                        |
| D7624 >20                                                                                                                                                                                                                                                                                                                                                                                                                                                                                                                                                                                                                                                                                                                                                                                                                                                                                                                                                                                                                                                                                                                                                                                                                                                                                                                                                                                                                                                                                                                                                                                                                                                                                                                                                                                                                                                                                                                                                                                                                                                                                                                      | <u> </u>                                                                      |                                                                                                                                                                                                                                                                                                                                                                                                                                                                                                                                                                                                                                                                                                                                                                                                                                                                                                                                                                                                                                                                                                                                                                                                                                                                                                                                                                                                            |                                                                        |
| D7415 >30                                                                                                                                                                                                                                                                                                                                                                                                                                                                                                                                                                                                                                                                                                                                                                                                                                                                                                                                                                                                                                                                                                                                                                                                                                                                                                                                                                                                                                                                                                                                                                                                                                                                                                                                                                                                                                                                                                                                                                                                                                                                                                                      |                                                                               | 9.9                                                                                                                                                                                                                                                                                                                                                                                                                                                                                                                                                                                                                                                                                                                                                                                                                                                                                                                                                                                                                                                                                                                                                                                                                                                                                                                                                                                                        |                                                                        |
| al NONE                                                                                                                                                                                                                                                                                                                                                                                                                                                                                                                                                                                                                                                                                                                                                                                                                                                                                                                                                                                                                                                                                                                                                                                                                                                                                                                                                                                                                                                                                                                                                                                                                                                                                                                                                                                                                                                                                                                                                                                                                                                                                                                        |                                                                               | ONE                                                                                                                                                                                                                                                                                                                                                                                                                                                                                                                                                                                                                                                                                                                                                                                                                                                                                                                                                                                                                                                                                                                                                                                                                                                                                                                                                                                                        |                                                                        |
| al NONE                                                                                                                                                                                                                                                                                                                                                                                                                                                                                                                                                                                                                                                                                                                                                                                                                                                                                                                                                                                                                                                                                                                                                                                                                                                                                                                                                                                                                                                                                                                                                                                                                                                                                                                                                                                                                                                                                                                                                                                                                                                                                                                        |                                                                               | ONE                                                                                                                                                                                                                                                                                                                                                                                                                                                                                                                                                                                                                                                                                                                                                                                                                                                                                                                                                                                                                                                                                                                                                                                                                                                                                                                                                                                                        |                                                                        |
| al NONE                                                                                                                                                                                                                                                                                                                                                                                                                                                                                                                                                                                                                                                                                                                                                                                                                                                                                                                                                                                                                                                                                                                                                                                                                                                                                                                                                                                                                                                                                                                                                                                                                                                                                                                                                                                                                                                                                                                                                                                                                                                                                                                        |                                                                               | ONE                                                                                                                                                                                                                                                                                                                                                                                                                                                                                                                                                                                                                                                                                                                                                                                                                                                                                                                                                                                                                                                                                                                                                                                                                                                                                                                                                                                                        |                                                                        |
| al NORML                                                                                                                                                                                                                                                                                                                                                                                                                                                                                                                                                                                                                                                                                                                                                                                                                                                                                                                                                                                                                                                                                                                                                                                                                                                                                                                                                                                                                                                                                                                                                                                                                                                                                                                                                                                                                                                                                                                                                                                                                                                                                                                       |                                                                               | ORML                                                                                                                                                                                                                                                                                                                                                                                                                                                                                                                                                                                                                                                                                                                                                                                                                                                                                                                                                                                                                                                                                                                                                                                                                                                                                                                                                                                                       |                                                                        |
| al NORML                                                                                                                                                                                                                                                                                                                                                                                                                                                                                                                                                                                                                                                                                                                                                                                                                                                                                                                                                                                                                                                                                                                                                                                                                                                                                                                                                                                                                                                                                                                                                                                                                                                                                                                                                                                                                                                                                                                                                                                                                                                                                                                       |                                                                               | ORML                                                                                                                                                                                                                                                                                                                                                                                                                                                                                                                                                                                                                                                                                                                                                                                                                                                                                                                                                                                                                                                                                                                                                                                                                                                                                                                                                                                                       |                                                                        |
| al >0.2                                                                                                                                                                                                                                                                                                                                                                                                                                                                                                                                                                                                                                                                                                                                                                                                                                                                                                                                                                                                                                                                                                                                                                                                                                                                                                                                                                                                                                                                                                                                                                                                                                                                                                                                                                                                                                                                                                                                                                                                                                                                                                                        | >0.2 <b>N</b> I                                                               | EG                                                                                                                                                                                                                                                                                                                                                                                                                                                                                                                                                                                                                                                                                                                                                                                                                                                                                                                                                                                                                                                                                                                                                                                                                                                                                                                                                                                                         |                                                                        |
| 5185m                                                                                                                                                                                                                                                                                                                                                                                                                                                                                                                                                                                                                                                                                                                                                                                                                                                                                                                                                                                                                                                                                                                                                                                                                                                                                                                                                                                                                                                                                                                                                                                                                                                                                                                                                                                                                                                                                                                                                                                                                                                                                                                          | 2                                                                             |                                                                                                                                                                                                                                                                                                                                                                                                                                                                                                                                                                                                                                                                                                                                                                                                                                                                                                                                                                                                                                                                                                                                                                                                                                                                                                                                                                                                            |                                                                        |
| 5185m                                                                                                                                                                                                                                                                                                                                                                                                                                                                                                                                                                                                                                                                                                                                                                                                                                                                                                                                                                                                                                                                                                                                                                                                                                                                                                                                                                                                                                                                                                                                                                                                                                                                                                                                                                                                                                                                                                                                                                                                                                                                                                                          | 3                                                                             |                                                                                                                                                                                                                                                                                                                                                                                                                                                                                                                                                                                                                                                                                                                                                                                                                                                                                                                                                                                                                                                                                                                                                                                                                                                                                                                                                                                                            |                                                                        |
| 5185m                                                                                                                                                                                                                                                                                                                                                                                                                                                                                                                                                                                                                                                                                                                                                                                                                                                                                                                                                                                                                                                                                                                                                                                                                                                                                                                                                                                                                                                                                                                                                                                                                                                                                                                                                                                                                                                                                                                                                                                                                                                                                                                          | 0                                                                             |                                                                                                                                                                                                                                                                                                                                                                                                                                                                                                                                                                                                                                                                                                                                                                                                                                                                                                                                                                                                                                                                                                                                                                                                                                                                                                                                                                                                            |                                                                        |
| E10Em                                                                                                                                                                                                                                                                                                                                                                                                                                                                                                                                                                                                                                                                                                                                                                                                                                                                                                                                                                                                                                                                                                                                                                                                                                                                                                                                                                                                                                                                                                                                                                                                                                                                                                                                                                                                                                                                                                                                                                                                                                                                                                                          | 55                                                                            | 5                                                                                                                                                                                                                                                                                                                                                                                                                                                                                                                                                                                                                                                                                                                                                                                                                                                                                                                                                                                                                                                                                                                                                                                                                                                                                                                                                                                                          |                                                                        |
| UICO I C                                                                                                                                                                                                                                                                                                                                                                                                                                                                                                                                                                                                                                                                                                                                                                                                                                                                                                                                                                                                                                                                                                                                                                                                                                                                                                                                                                                                                                                                                                                                                                                                                                                                                                                                                                                                                                                                                                                                                                                                                                                                                                                       |                                                                               |                                                                                                                                                                                                                                                                                                                                                                                                                                                                                                                                                                                                                                                                                                                                                                                                                                                                                                                                                                                                                                                                                                                                                                                                                                                                                                                                                                                                            |                                                                        |
|                                                                                                                                                                                                                                                                                                                                                                                                                                                                                                                                                                                                                                                                                                                                                                                                                                                                                                                                                                                                                                                                                                                                                                                                                                                                                                                                                                                                                                                                                                                                                                                                                                                                                                                                                                                                                                                                                                                                                                                                                                                                                                                                |                                                                               |                                                                                                                                                                                                                                                                                                                                                                                                                                                                                                                                                                                                                                                                                                                                                                                                                                                                                                                                                                                                                                                                                                                                                                                                                                                                                                                                                                                                            |                                                                        |
| 5185m                                                                                                                                                                                                                                                                                                                                                                                                                                                                                                                                                                                                                                                                                                                                                                                                                                                                                                                                                                                                                                                                                                                                                                                                                                                                                                                                                                                                                                                                                                                                                                                                                                                                                                                                                                                                                                                                                                                                                                                                                                                                                                                          |                                                                               |                                                                                                                                                                                                                                                                                                                                                                                                                                                                                                                                                                                                                                                                                                                                                                                                                                                                                                                                                                                                                                                                                                                                                                                                                                                                                                                                                                                                            |                                                                        |
| 5185m<br>5185m                                                                                                                                                                                                                                                                                                                                                                                                                                                                                                                                                                                                                                                                                                                                                                                                                                                                                                                                                                                                                                                                                                                                                                                                                                                                                                                                                                                                                                                                                                                                                                                                                                                                                                                                                                                                                                                                                                                                                                                                                                                                                                                 |                                                                               |                                                                                                                                                                                                                                                                                                                                                                                                                                                                                                                                                                                                                                                                                                                                                                                                                                                                                                                                                                                                                                                                                                                                                                                                                                                                                                                                                                                                            |                                                                        |
| 5185m<br>5185m<br>5185m                                                                                                                                                                                                                                                                                                                                                                                                                                                                                                                                                                                                                                                                                                                                                                                                                                                                                                                                                                                                                                                                                                                                                                                                                                                                                                                                                                                                                                                                                                                                                                                                                                                                                                                                                                                                                                                                                                                                                                                                                                                                                                        |                                                                               |                                                                                                                                                                                                                                                                                                                                                                                                                                                                                                                                                                                                                                                                                                                                                                                                                                                                                                                                                                                                                                                                                                                                                                                                                                                                                                                                                                                                            |                                                                        |
| 5185m<br>5185m<br>5185m<br>5185m                                                                                                                                                                                                                                                                                                                                                                                                                                                                                                                                                                                                                                                                                                                                                                                                                                                                                                                                                                                                                                                                                                                                                                                                                                                                                                                                                                                                                                                                                                                                                                                                                                                                                                                                                                                                                                                                                                                                                                                                                                                                                               |                                                                               |                                                                                                                                                                                                                                                                                                                                                                                                                                                                                                                                                                                                                                                                                                                                                                                                                                                                                                                                                                                                                                                                                                                                                                                                                                                                                                                                                                                                            |                                                                        |
| 5185m<br>5185m<br>5185m<br>5185m<br>5185m                                                                                                                                                                                                                                                                                                                                                                                                                                                                                                                                                                                                                                                                                                                                                                                                                                                                                                                                                                                                                                                                                                                                                                                                                                                                                                                                                                                                                                                                                                                                                                                                                                                                                                                                                                                                                                                                                                                                                                                                                                                                                      |                                                                               |                                                                                                                                                                                                                                                                                                                                                                                                                                                                                                                                                                                                                                                                                                                                                                                                                                                                                                                                                                                                                                                                                                                                                                                                                                                                                                                                                                                                            |                                                                        |
| 5185m<br>5185m<br>5185m<br>5185m<br>5185m<br>5185m                                                                                                                                                                                                                                                                                                                                                                                                                                                                                                                                                                                                                                                                                                                                                                                                                                                                                                                                                                                                                                                                                                                                                                                                                                                                                                                                                                                                                                                                                                                                                                                                                                                                                                                                                                                                                                                                                                                                                                                                                                                                             |                                                                               |                                                                                                                                                                                                                                                                                                                                                                                                                                                                                                                                                                                                                                                                                                                                                                                                                                                                                                                                                                                                                                                                                                                                                                                                                                                                                                                                                                                                            |                                                                        |
| 5185m<br>5185m<br>5185m<br>5185m<br>5185m<br>5185m<br>5185m                                                                                                                                                                                                                                                                                                                                                                                                                                                                                                                                                                                                                                                                                                                                                                                                                                                                                                                                                                                                                                                                                                                                                                                                                                                                                                                                                                                                                                                                                                                                                                                                                                                                                                                                                                                                                                                                                                                                                                                                                                                                    | 8.:                                                                           |                                                                                                                                                                                                                                                                                                                                                                                                                                                                                                                                                                                                                                                                                                                                                                                                                                                                                                                                                                                                                                                                                                                                                                                                                                                                                                                                                                                                            |                                                                        |
| 1                                                                                                                                                                                                                                                                                                                                                                                                                                                                                                                                                                                                                                                                                                                                                                                                                                                                                                                                                                                                                                                                                                                                                                                                                                                                                                                                                                                                                                                                                                                                                                                                                                                                                                                                                                                                                                                                                                                                                                                                                                                                                                                              | 5185m<br>5185m<br>5185m<br>5185m<br>5185m<br>5185m<br>5185m<br>5185m<br>5185m | 5185m     3       5185m     0       5185m     55       5185m     55       5185m     93       5185m     12       5185m     10       5185m     12       5185m     12       5185m     12       5185m     12       52896     8                                                                                                                                                                                                                                                                                                                                                                                                                                                                                                                                                                                                                                                                                                                                                                                                                                                                                                                                                                                                                                                                                                                                                                                 | 5185m     3        5185m     0        5185m     55        5185m     <1 |