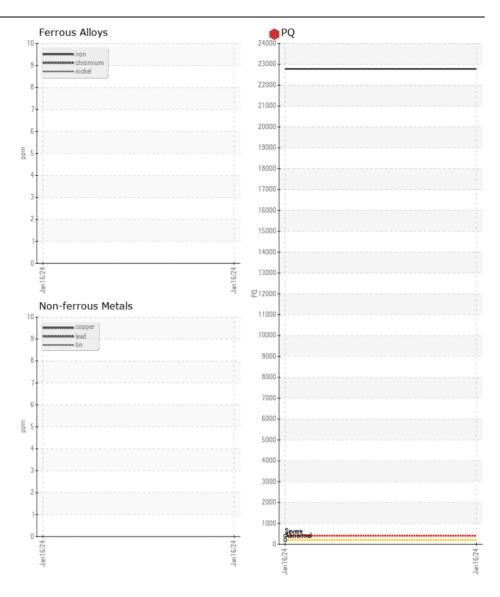

## MF2 DRIVE SIDE

Component Bottom Grease

{not provided} (--- GAL)

| (not provided) ( GAL)                                                                                                                                                 |                  |            |             |           |             |          |          |
|-----------------------------------------------------------------------------------------------------------------------------------------------------------------------|------------------|------------|-------------|-----------|-------------|----------|----------|
| RECOMMENDATION                                                                                                                                                        | Test             | UOM        | Method      | Limit/Abn | Current     | History1 | History2 |
| We recommend purging or changing the grease in this component. The grease is unsuitable for testing. Grease would not dissolve in lab solvents for available testing. | Sample Number    |            | Client Info |           | PTK0005105  |          |          |
|                                                                                                                                                                       | Sample Date      |            | Client Info |           | 16 Jan 2024 |          |          |
|                                                                                                                                                                       | Machine Age      | hrs        | Client Info |           | 0           |          |          |
|                                                                                                                                                                       | Grease Age       | hrs        | Client Info |           | 0           |          |          |
|                                                                                                                                                                       | Grease Serviced  |            | Client Info |           | N/A         |          |          |
|                                                                                                                                                                       | Sample Status    |            |             |           | SEVERE      |          |          |
| WEAR                                                                                                                                                                  | PQ               |            | ASTM D8184  | >200      | 22779       |          |          |
| GREASE CONDITION esent. The very high ferrous ere wear is occurring.                                                                                                  | Grease Color     |            | *Visual     |           | ▲ Black     |          |          |
| The grease is no longer serviceable.                                                                                                                                  | Texture          |            | *In-house   |           | ▲ Brittle   |          |          |
|                                                                                                                                                                       | NLGI Consistency | NLGI Scale | *SKF Method |           | <u>^</u> 5  |          |          |
| CONTAMINANTS                                                                                                                                                          | Water            |            | WC Method   | >0.1      | NEG         |          |          |