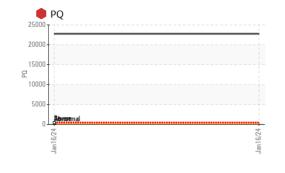

## MF2 DRIVE SIDE

Component Bottom Grease

{not provided} (--- GAL)

| (not provided) ( GAL)                                                                                                                                                 |                  |            |             |           |             |          |          |
|-----------------------------------------------------------------------------------------------------------------------------------------------------------------------|------------------|------------|-------------|-----------|-------------|----------|----------|
| RECOMMENDATION                                                                                                                                                        | Test             | UOM        | Method      | Limit/Abn | Current     | History1 | History2 |
| We recommend purging or changing the grease in this component. The grease is unsuitable for testing. Grease would not dissolve in lab solvents for available testing. | Sample Number    |            | Client Info |           | PTK0005105  |          |          |
|                                                                                                                                                                       | Sample Date      |            | Client Info |           | 16 Jan 2024 |          |          |
|                                                                                                                                                                       | Machine Age      | hrs        | Client Info |           | 0           |          |          |
|                                                                                                                                                                       | Grease Age       | hrs        | Client Info |           | 0           |          |          |
|                                                                                                                                                                       | Grease Serviced  |            | Client Info |           | N/A         |          |          |
|                                                                                                                                                                       | Sample Status    |            |             |           | SEVERE      |          |          |
| WEAR                                                                                                                                                                  | PQ               |            | ASTM D8184  | >200      | 22779       |          |          |
| GREASE CONDITION esent. The very high ferrous ere wear is occurring.                                                                                                  | Grease Color     |            | *Visual     |           | ▲ Black     |          |          |
| The grease is no longer serviceable.                                                                                                                                  | Texture          |            | *In-house   |           | ▲ Brittle   |          |          |
|                                                                                                                                                                       | NLGI Consistency | NLGI Scale | *SKF Method |           | <u>^</u> 5  |          |          |
| CONTAMINANTS                                                                                                                                                          | Water            |            | WC Method   | >0.1      | NEG         |          |          |