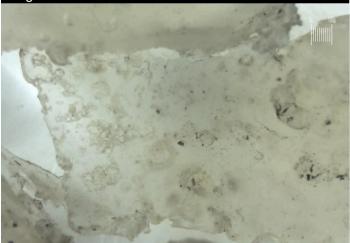

## RECOMMENDATION

Diagnostician's Note: We were unable to clean and filter the filter element. The gel has hardened and cured. The material does not dissolve in Toluene, IPA, and heptane. The gel does not melt but burns. Filter has strong sweet smell. Suspect that this may be cured industrial spray adhesive or plastic film not removed before filter was installed. We were unable to load the gel into FTIR pearl to do an infra-red scan. All tests and evaluation performed at WearCheck Canada.