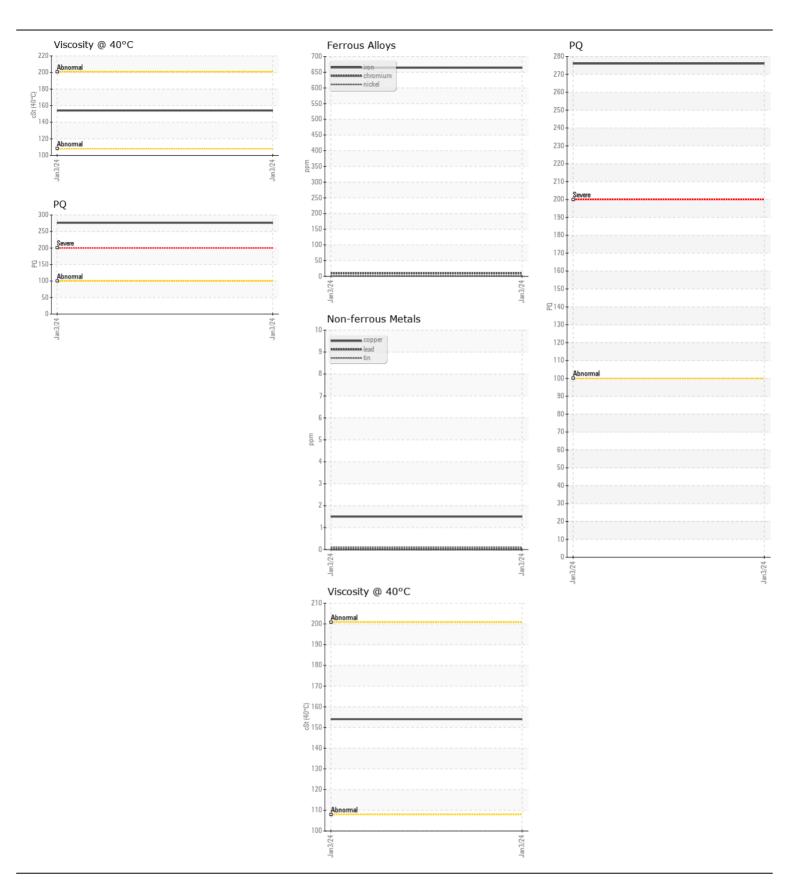

**WEAR** CONTAMINATION **FLUID CONDITION** 

**NORMAL NORMAL NORMAL** 

Store 9 - Marietta Machine Id 5000

Component Left Final Drive

| Resample at the next service interval to monitor.   Sample Nature   Sample Date   Client Info   0 3 Jan 2024                                                                                                                                                                                                                                                                                                                                                                                                                                                                                                                                                                                                                                                                                                                                                                                                                                                                                                                                                                                                                                                                                                                                                                                                                                                                                                                                                                                                                                                                                                                                                                                                                                                                                                                                                                                                                                                                                                                                                                                                                 | RECOMMENDATION                                                             | Test                  | UOM        | Method                   | Limit/Abn | Current      | History1 | History2 |
|------------------------------------------------------------------------------------------------------------------------------------------------------------------------------------------------------------------------------------------------------------------------------------------------------------------------------------------------------------------------------------------------------------------------------------------------------------------------------------------------------------------------------------------------------------------------------------------------------------------------------------------------------------------------------------------------------------------------------------------------------------------------------------------------------------------------------------------------------------------------------------------------------------------------------------------------------------------------------------------------------------------------------------------------------------------------------------------------------------------------------------------------------------------------------------------------------------------------------------------------------------------------------------------------------------------------------------------------------------------------------------------------------------------------------------------------------------------------------------------------------------------------------------------------------------------------------------------------------------------------------------------------------------------------------------------------------------------------------------------------------------------------------------------------------------------------------------------------------------------------------------------------------------------------------------------------------------------------------------------------------------------------------------------------------------------------------------------------------------------------------|----------------------------------------------------------------------------|-----------------------|------------|--------------------------|-----------|--------------|----------|----------|
| Sample Date   Client Info   Machine Age   hrs   Client Info   500         Oil Age   hrs   Client Info   500         Filter Age   hrs   Client Info   500         Filter Changed   Client Info   Changed                          |                                                                            | Sample Number         |            | Client Info              |           |              |          |          |
| Dil Age   hrs   Client Info     0                                                                                                                                                                                                                                                                                                                                                                                                                                                                                                                                                                                                                                                                                                                                                                                                                                                                                                                                                                                                                                                                                                                                                                                                                                                                                                                                                                                                                                                                                                                                                                                                                                                                                                                                                                                                                                                                                                                                                                                                                                                                                            |                                                                            | Sample Date           |            | Client Info              |           | 03 Jan 2024  |          |          |
| Filter Age                                                                                                                                                                                                                                                                                                                                                                                                                                                                                                                                                                                                                                                                                                                                                                                                                                                                                                                                                                                                                                                                                                                                                                                                                                                                                                                                                                                                                                                                                                                                                                                                                                                                                                                                                                                                                                                                                                                                                                                                                                                                                                                   |                                                                            | Machine Age           | hrs        | Client Info              |           | 1059         |          |          |
| Oil Changed   Client Info   NA   NORMAL   NORM |                                                                            | Oil Age               | hrs        | Client Info              |           | 500          |          |          |
| Filter Changed   Client Info   NA   NORMAL     NORMAL   NORMAL   NORMAL   NORMAL   NORMAL   NORMAL   NORMAL   NORMAL   NORMAL   NORMAL   NORMAL   NORMAL   NORMAL   NORMAL   NORMAL   NORMAL   NORMAL   NORMAL   NORMAL   NORMAL   NORMAL   NORMAL   NORMAL   NORMAL   NORMAL   NORMAL   NORMAL   NORMAL   NORMAL   NORMAL   NORMAL   NORMAL   NORMAL   NORMAL   NORMAL   NORMAL   NORMAL   NORMAL   NORMAL   NORMAL   NORMAL   NORMAL   NORMAL   NORMAL   NORMAL   NORMAL   NORMAL   NORMAL   NORMAL   NORMAL   NORMAL   NORMAL   NORMAL   NORMAL   NORMAL   NORMAL   NORMAL   NORMAL   NORMAL   NORMAL   NORMAL   NORMAL   NORMAL   NORMAL   NORMAL   NORMAL   NORMAL   NORMAL   NORMAL   NORMAL   NORMAL   NORMAL   NORMAL   NORMAL   NORMAL   NORMAL   NORMAL   NORMAL   NORMAL   NORMAL   NORMAL   NORMAL   NORMAL   NORMAL   NORMAL   NORMAL   NORMAL   NORMAL   NORMAL   NORMAL   NORMAL   NORMAL   NORMAL   NORMAL   NORMAL   NORMAL   NORMAL   NORMAL   NORMAL   NORMAL   NORMAL   NORMAL   NORMAL   NORMAL   NORMAL   NORMAL   NORMAL   NORMAL   NORMAL   NORMAL   NORMAL   NORMAL   NORMAL   NORMAL   NORMAL   NORMAL   NORMAL   NORMAL   NORMAL   NORMAL   NORMAL   NORMAL   NORMAL   NORMAL   NORMAL   NORMAL   NORMAL   NORMAL   NORMAL   NORMAL   NORMAL   NORMAL   NORMAL   NORMAL   NORMAL   NORMAL   NORMAL   NORMAL   NORMAL   NORMAL   NORMAL   NORMAL   NORMAL   NORMAL   NORMAL   NORMAL   NORMAL   NORMAL   NORMAL   NORMAL   NORMAL   NORMAL   NORMAL   NORMAL   NORMAL   NORMAL   NORMAL   NORMAL   NORMAL   NORMAL   NORMAL   NORMAL   NORMAL   NORMAL   NORMAL   NORMAL   NORMAL   NORMAL   NORMAL   NORMAL   NORMAL   NORMAL   NORMAL   NORMAL   NORMAL   NORMAL   NORMAL   NORMAL   NORMAL   NORMAL   NORMAL   NORMAL   NORMAL   NORMAL   NORMAL   NORMAL   NORMAL   NORMAL   NORMAL   NORMAL   NORMAL   NORMAL   NORMAL   NORMAL   NORMAL   NORMAL   NORMAL   NORM |                                                                            | Filter Age            | hrs        | Client Info              |           | 0            |          |          |
| No.   No.  |                                                                            | Oil Changed           |            | Client Info              |           | Changed      |          |          |
| PQ                                                                                                                                                                                                                                                                                                                                                                                                                                                                                                                                                                                                                                                                                                                                                                                                                                                                                                                                                                                                                                                                                                                                                                                                                                                                                                                                                                                                                                                                                                                                                                                                                                                                                                                                                                                                                                                                                                                                                                                                                                                                                                                           |                                                                            |                       |            | Client Info              |           | N/A          |          |          |
| Iron                                                                                                                                                                                                                                                                                                                                                                                                                                                                                                                                                                                                                                                                                                                                                                                                                                                                                                                                                                                                                                                                                                                                                                                                                                                                                                                                                                                                                                                                                                                                                                                                                                                                                                                                                                                                                                                                                                                                                                                                                                                                                                                         |                                                                            | Sample Status         |            |                          |           | NORMAL       |          |          |
| Chromium                                                                                                                                                                                                                                                                                                                                                                                                                                                                                                                                                                                                                                                                                                                                                                                                                                                                                                                                                                                                                                                                                                                                                                                                                                                                                                                                                                                                                                                                                                                                                                                                                                                                                                                                                                                                                                                                                                                                                                                                                                                                                                                     | WEAR                                                                       | PQ                    |            | ASTM D8184               |           | 276          |          |          |
| Chromium   ppm   ASTM D5185m   >10   10         Nickel   ppm   ASTM D5185m   >10   2         Titanium   ppm   ASTM D5185m   < 1           Silver   ppm   ASTM D5185m   < 0         Aluminum   ppm   ASTM D5185m   >25   3         Copper   ppm   ASTM D5185m   >50   2         Tin   ppm   ASTM D5185m   >50   2         Tin   ppm   ASTM D5185m   >50   2         Tin   ppm   ASTM D5185m   >50   2         Vanadium   ppm   ASTM D5185m   >10   <1         Vanadium   ppm   ASTM D5185m   >10   <1         Valued   visual   v                                                                                             | All component wear rates are normal.                                       | Iron                  | ppm        | ASTM D5185m              | >500      | 664          |          |          |
| Titanium   ppm   ASTM D5185m   <1         Silver   ppm   ASTM D5185m   0         Aluminum   ppm   ASTM D5185m   >25   3         Aluminum   ppm   ASTM D5185m   >25   3         Copper   ppm   ASTM D5185m   >25   0         Copper   ppm   ASTM D5185m   >50   2         Tin   ppm   ASTM D5185m   >50   2         Vanadium   ppm   ASTM D5185m   >50   2         Vanadium   ppm   ASTM D5185m   >50   2         White Metal   scalar   *Visual   NONE   NONE         Wilson   ppm   ASTM D5185m   >75   45         Water   WC Method   >0.2   NEG         Silt   scalar   *Visual   NONE   NONE         Silt   scalar   *Visual   NONE   Light         Sand/Dirt   scalar   *Visual   NONE   Light         Appearance   scalar   *Visual   NONE   Light         Appearance   scalar   *Visual   NONE   NONE         Appearance   scalar   *Visual   NONE   NONE         Appearance   scalar   *Visual   NONE   NONE         Appearance   scalar   *Visual   NONE   NORML         Appearance   scalar   *Visual   NORML   NORML         Appearan                                                                                                                                                                                                                                                                                         |                                                                            | Chromium              | ppm        | ASTM D5185m              | >10       | 10           |          |          |
| Silver   ppm   ASTM D5185m   25   3                                                                                                                                                                                                                                                                                                                                                                                                                                                                                                                                                                                                                                                                                                                                                                                                                                                                                                                                                                                                                                                                                                                                                                                                                                                                                                                                                                                                                                                                                                                                                                                                                                                                                                                                                                                                                                                                                                                                                                                                                                                                                          |                                                                            | Nickel                | ppm        | ASTM D5185m              | >10       | 2            |          |          |
| Aluminum   ppm   ASTM D5185m   >25   3                                                                                                                                                                                                                                                                                                                                                                                                                                                                                                                                                                                                                                                                                                                                                                                                                                                                                                                                                                                                                                                                                                                                                                                                                                                                                                                                                                                                                                                                                                                                                                                                                                                                                                                                                                                                                                                                                                                                                                                                                                                                                       |                                                                            | Titanium              | ppm        | ASTM D5185m              |           | <1           |          |          |
| Lead                                                                                                                                                                                                                                                                                                                                                                                                                                                                                                                                                                                                                                                                                                                                                                                                                                                                                                                                                                                                                                                                                                                                                                                                                                                                                                                                                                                                                                                                                                                                                                                                                                                                                                                                                                                                                                                                                                                                                                                                                                                                                                                         |                                                                            | Silver                | ppm        | ASTM D5185m              |           | 0            |          |          |
| Copper                                                                                                                                                                                                                                                                                                                                                                                                                                                                                                                                                                                                                                                                                                                                                                                                                                                                                                                                                                                                                                                                                                                                                                                                                                                                                                                                                                                                                                                                                                                                                                                                                                                                                                                                                                                                                                                                                                                                                                                                                                                                                                                       |                                                                            |                       | ppm        |                          |           | 3            |          |          |
| Tin                                                                                                                                                                                                                                                                                                                                                                                                                                                                                                                                                                                                                                                                                                                                                                                                                                                                                                                                                                                                                                                                                                                                                                                                                                                                                                                                                                                                                                                                                                                                                                                                                                                                                                                                                                                                                                                                                                                                                                                                                                                                                                                          |                                                                            |                       | ppm        |                          |           |              |          |          |
| Vanadium   ppm   ASTM D5185m   0             White Metal   scalar   *Visual   NONE   NONE           Yellow Metal   scalar   *Visual   NONE   NONE           Yellow Metal   scalar   *Visual   NONE   NONE           NONE   NONE           NONE   NONE           NONE   NONE           Yellow Metal   scalar   *Visual   NONE   NONE           Yellow Metal   scalar   *Visual   NONE   NONE           NONE   NONE   NONE   NONE           NONE   NONE   NONE           NONE   NONE   NONE           NONE   NONE           NONE   NONE   NONE           NONE   NONE   NONE           NONE   NONE           NONE   NONE   NONE           NONE   NONE           NONE   NONE   NONE           NONE   NONE           NONE   NONE           NONE   NONE           NONE   NONE           NONE   NONE           NONE   NONE           NONE   NONE           NONE   NONE           NONE   NONE           NONE   NONE           NONE   NONE           NONE   NONE           NONE   NONE           NONE   NONE           NONE   NONE           NONE   NONE           NONE   NONE           NONE           NONE           NONE           NONE           NONE           NONE           NONE           NONE           NONE           NONE           NONE           NONE           NONE           NONE           NONE           NONE                                                                                                                                                                                                                                                                                                                                                                                                                                                                                                                                                                                                                                                       |                                                                            |                       |            |                          |           |              |          |          |
| White Metal   Scalar   "Visual   NONE   NO |                                                                            |                       |            |                          | >10       |              |          |          |
| Yellow Metal   scalar *Visual   NONE   NONE                                                                                                                                                                                                                                                                                                                                                                                                                                                                                                                                                                                                                                                                                                                                                                                                                                                                                                                                                                                                                                                                                                                                                                                                                                                                                                                                                                                                                                                                                                                                                                                                                                                                                                                                                                                                                                                                                                                                                                                                                                                                                  |                                                                            |                       |            |                          | NONE      |              |          |          |
| Silicon   ppm   ASTM D5185m   >75   45                                                                                                                                                                                                                                                                                                                                                                                                                                                                                                                                                                                                                                                                                                                                                                                                                                                                                                                                                                                                                                                                                                                                                                                                                                                                                                                                                                                                                                                                                                                                                                                                                                                                                                                                                                                                                                                                                                                                                                                                                                                                                       |                                                                            |                       |            |                          |           |              |          |          |
| Potassium                                                                                                                                                                                                                                                                                                                                                                                                                                                                                                                                                                                                                                                                                                                                                                                                                                                                                                                                                                                                                                                                                                                                                                                                                                                                                                                                                                                                                                                                                                                                                                                                                                                                                                                                                                                                                                                                                                                                                                                                                                                                                                                    | <u></u>                                                                    | reliow Metal          | Scalar     | visuai                   | NONE      | NONE         |          |          |
| Water                                                                                                                                                                                                                                                                                                                                                                                                                                                                                                                                                                                                                                                                                                                                                                                                                                                                                                                                                                                                                                                                                                                                                                                                                                                                                                                                                                                                                                                                                                                                                                                                                                                                                                                                                                                                                                                                                                                                                                                                                                                                                                                        | CONTAMINATION  There is a light concentration of water present in the oil. | Silicon               | ppm        | ASTM D5185m              | >75       | 45           |          |          |
| Water   WC Method   >0.2   NEG         Silt   scalar   *Visual   NONE   NONE         Debris   scalar   *Visual   NONE   LIGHT         Sand/Dirt   scalar   *Visual   NONE   NONE         Appearance   scalar   *Visual   NORML   NOR                                 |                                                                            | Potassium             | ppm        | ASTM D5185m              | >20       | 2            |          |          |
| Debris   Scalar   *Visual   NONE   LIGHT         Sand/Dirt   Scalar   *Visual   NONE   NONE         Appearance   Scalar   *Visual   NORML                    |                                                                            | Water                 |            | WC Method                | >0.2      | NEG          |          |          |
| Sand/Dirt   Scalar   *Visual   NONE   NONE           Appearance   Scalar   *Visual   NORML   NORML   NORML   NORML       Ddor   Scalar   *Visual   NORML   NOR               |                                                                            |                       | scalar     | *Visual                  | NONE      | NONE         |          |          |
| Appearance   Scalar   *Visual   NORML   NORML   NORML   Codor   Scalar   *Visual   NORML   N |                                                                            |                       |            |                          |           |              |          |          |
| Odor   scalar *Visual   NORML   NORML   Fmulsified Water   scalar *Visual   scalar *Visual *Scalar *Scalar *Visual *Scalar *Scalar *Visual *Scalar *Visual *Scalar *Scalar *Visual *Scalar *Scalar *Visual *Scalar *Visual *Scalar *Scalar *Visual *Scalar *Scalar *Visual *Scalar *Sca |                                                                            |                       |            |                          |           |              |          |          |
| Emulsified Water   scalar   *Visual   >0.2   NEG                                                                                                                                                                                                                                                                                                                                                                                                                                                                                                                                                                                                                                                                                                                                                                                                                                                                                                                                                                                                                                                                                                                                                                                                                                                                                                                                                                                                                                                                                                                                                                                                                                                                                                                                                                                                                                                                                                                                                                                                                                                                             |                                                                            |                       |            |                          |           |              |          |          |
| Sodium   ppm   ASTM D5185m   1                                                                                                                                                                                                                                                                                                                                                                                                                                                                                                                                                                                                                                                                                                                                                                                                                                                                                                                                                                                                                                                                                                                                                                                                                                                                                                                                                                                                                                                                                                                                                                                                                                                                                                                                                                                                                                                                                                                                                                                                                                                                                               |                                                                            |                       |            |                          |           |              |          |          |
| Boron   ppm   ASTM D5185m   7         Barium   ppm   ASTM D5185m   7         Molybdenum   ppm   ASTM D5185m   0         Manganese   ppm   ASTM D5185m   9         Magnesium   ppm   ASTM D5185m   1         Calcium   ppm   ASTM D5185m   10         Phosphorus   ppm   ASTM D5185m   204         Zinc   ppm   ASTM D5185m   46         Sulfur   ppm   ASTM D5185m   20996                                                                                                                                                                                                                                                                                                                                                                                                                                                                                                                                                                                                                                                                                                                                                                                                                                                                                                                                                                                                                                                                                                                                                                                                                                                                                                                                                                                                                                                                                                                                                                                                                                                                                                                                                   | <u></u>                                                                    | Emulsined water       | scalar     | visuai                   | >0.2      | NEG          |          |          |
| Barium   ppm   ASTM D5185m   7         Molybdenum   ppm   ASTM D5185m   0         Manganese   ppm   ASTM D5185m   9         Magnesium   ppm   ASTM D5185m   1         Calcium   ppm   ASTM D5185m   10         Phosphorus   ppm   ASTM D5185m   204         Zinc   ppm   ASTM D5185m   46         Sulfur   ppm   ASTM D5185m   20996                                                                                                                                                                                                                                                                                                                                                                                                                                                                                                                                                                                                                                                                                                                                                                                                                                                                                                                                                                                                                                                                                                                                                                                                                                                                                                                                                                                                                                                                                                                                                                                                                                                                                                                                                                                         | FLUID CONDITION                                                            | Sodium                | ppm        | ASTM D5185m              |           | 1            |          |          |
| Barium         ppm         ASTM D5185m         7             Molybdenum         ppm         ASTM D5185m         0             Manganese         ppm         ASTM D5185m         9             Magnesium         ppm         ASTM D5185m         1             Calcium         ppm         ASTM D5185m         10             Phosphorus         ppm         ASTM D5185m         204             Zinc         ppm         ASTM D5185m         46             Sulfur         ppm         ASTM D5185m         20996                                                                                                                                                                                                                                                                                                                                                                                                                                                                                                                                                                                                                                                                                                                                                                                                                                                                                                                                                                                                                                                                                                                                                                                                                                                                                                                                                                                                                                                                                                                                                                                                             | The condition of the oil is acceptable for the time in service.            | Boron                 | ppm        | ASTM D5185m              |           | 0            |          |          |
| Manganese         ppm         ASTM D5185m         9             Magnesium         ppm         ASTM D5185m         1             Calcium         ppm         ASTM D5185m         10             Phosphorus         ppm         ASTM D5185m         204             Zinc         ppm         ASTM D5185m         46             Sulfur         ppm         ASTM D5185m         20996                                                                                                                                                                                                                                                                                                                                                                                                                                                                                                                                                                                                                                                                                                                                                                                                                                                                                                                                                                                                                                                                                                                                                                                                                                                                                                                                                                                                                                                                                                                                                                                                                                                                                                                                           |                                                                            | Barium                | ppm        | ASTM D5185m              |           | 7            |          |          |
| Magnesium         ppm         ASTM D5185m         1             Calcium         ppm         ASTM D5185m         10             Phosphorus         ppm         ASTM D5185m         204             Zinc         ppm         ASTM D5185m         46             Sulfur         ppm         ASTM D5185m         20996                                                                                                                                                                                                                                                                                                                                                                                                                                                                                                                                                                                                                                                                                                                                                                                                                                                                                                                                                                                                                                                                                                                                                                                                                                                                                                                                                                                                                                                                                                                                                                                                                                                                                                                                                                                                           |                                                                            | Molybdenum            | ppm        | ASTM D5185m              |           | 0            |          |          |
| Calcium         ppm         ASTM D5185m         10             Phosphorus         ppm         ASTM D5185m         204             Zinc         ppm         ASTM D5185m         46             Sulfur         ppm         ASTM D5185m         20996                                                                                                                                                                                                                                                                                                                                                                                                                                                                                                                                                                                                                                                                                                                                                                                                                                                                                                                                                                                                                                                                                                                                                                                                                                                                                                                                                                                                                                                                                                                                                                                                                                                                                                                                                                                                                                                                           |                                                                            | Manganese             | ppm        |                          |           | 9            |          |          |
| Phosphorus         ppm         ASTM D5185m         204             Zinc         ppm         ASTM D5185m         46             Sulfur         ppm         ASTM D5185m         20996                                                                                                                                                                                                                                                                                                                                                                                                                                                                                                                                                                                                                                                                                                                                                                                                                                                                                                                                                                                                                                                                                                                                                                                                                                                                                                                                                                                                                                                                                                                                                                                                                                                                                                                                                                                                                                                                                                                                          |                                                                            | · ·                   | ppm        |                          |           |              |          |          |
| Zinc         ppm         ASTM D5185m         46             Sulfur         ppm         ASTM D5185m         20996                                                                                                                                                                                                                                                                                                                                                                                                                                                                                                                                                                                                                                                                                                                                                                                                                                                                                                                                                                                                                                                                                                                                                                                                                                                                                                                                                                                                                                                                                                                                                                                                                                                                                                                                                                                                                                                                                                                                                                                                             |                                                                            |                       | ppm        |                          |           |              |          |          |
| Sulfur         ppm         ASTM D5185m         20996                                                                                                                                                                                                                                                                                                                                                                                                                                                                                                                                                                                                                                                                                                                                                                                                                                                                                                                                                                                                                                                                                                                                                                                                                                                                                                                                                                                                                                                                                                                                                                                                                                                                                                                                                                                                                                                                                                                                                                                                                                                                         |                                                                            | ·                     |            |                          |           |              |          |          |
|                                                                                                                                                                                                                                                                                                                                                                                                                                                                                                                                                                                                                                                                                                                                                                                                                                                                                                                                                                                                                                                                                                                                                                                                                                                                                                                                                                                                                                                                                                                                                                                                                                                                                                                                                                                                                                                                                                                                                                                                                                                                                                                              |                                                                            |                       |            |                          |           |              |          |          |
| Visc @ 40°C cSt ASTM D445 \ 154 \                                                                                                                                                                                                                                                                                                                                                                                                                                                                                                                                                                                                                                                                                                                                                                                                                                                                                                                                                                                                                                                                                                                                                                                                                                                                                                                                                                                                                                                                                                                                                                                                                                                                                                                                                                                                                                                                                                                                                                                                                                                                                            |                                                                            | Sulfur<br>Visc @ 40°C | ppm<br>cSt | ASTM D5185m<br>ASTM D445 |           | 20996<br>154 |          |          |