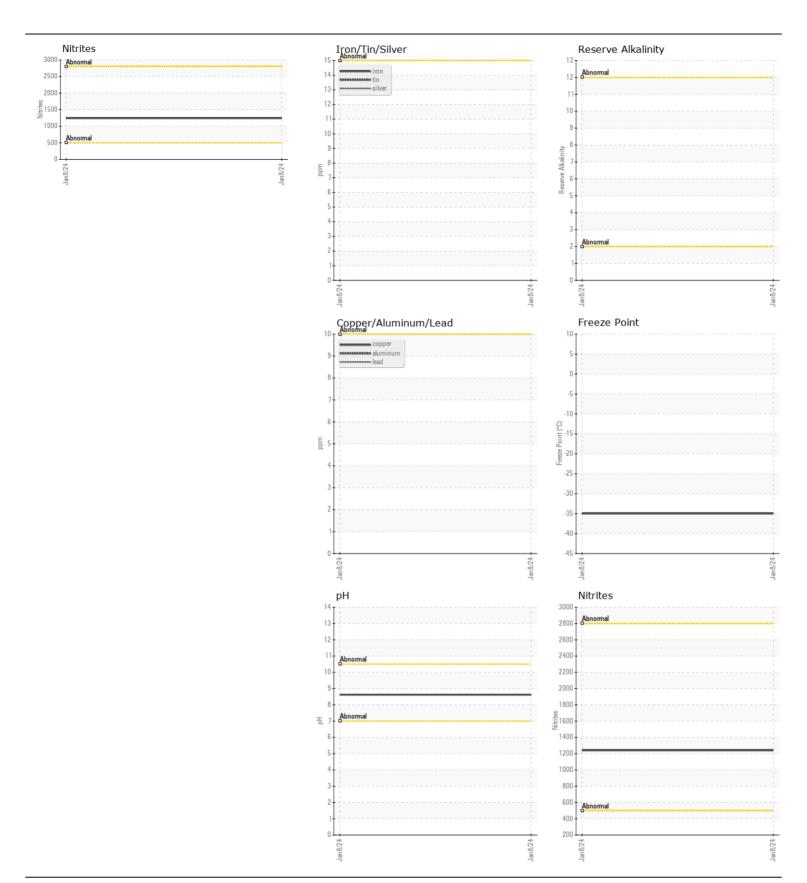

CR-6609

Component Coolant

**EXTENDED LIFE COOLANT (--- GAL)** 

| The fluid is suitable for further service.  Sample Number  Client Info  WC0873373  Sample Date  Client Info  08 Jan 2024                                                                                                                                                                                                                                                      | History2 |
|-------------------------------------------------------------------------------------------------------------------------------------------------------------------------------------------------------------------------------------------------------------------------------------------------------------------------------------------------------------------------------|----------|
| Sample Date Client Info 08 Jan 2024                                                                                                                                                                                                                                                                                                                                           |          |
|                                                                                                                                                                                                                                                                                                                                                                               |          |
| Machine Age hrs Client Info 17421                                                                                                                                                                                                                                                                                                                                             |          |
|                                                                                                                                                                                                                                                                                                                                                                               |          |
| Oil Age hrs Client Info 0                                                                                                                                                                                                                                                                                                                                                     |          |
| Oil Changed Client Info Not Changd                                                                                                                                                                                                                                                                                                                                            |          |
| Sample Status NORMAL                                                                                                                                                                                                                                                                                                                                                          |          |
| CORROSION Total Dissolved Solids 518.0                                                                                                                                                                                                                                                                                                                                        |          |
|                                                                                                                                                                                                                                                                                                                                                                               |          |
| Coolant Appearance *Visual Clear normal                                                                                                                                                                                                                                                                                                                                       |          |
| CONTAMINANTS  Specific Gravity  *ASTM D1298  1.068                                                                                                                                                                                                                                                                                                                            |          |
|                                                                                                                                                                                                                                                                                                                                                                               |          |
| CONTAMINANTS Specific Gravity *ASTM D1298 1.068                                                                                                                                                                                                                                                                                                                               |          |
| CONTAMINANTS  Specific Gravity *ASTM D1298 1.068  There is no indication of any contamination in the coolant.  pH Scale 0-14 ASTM D1287 8.62                                                                                                                                                                                                                                  |          |
| CONTAMINANTS         Specific Gravity         *ASTM D1298         1.068            There is no indication of any contamination in the coolant.         pH         Scale 0-14         ASTM D1287         8.62            Nitrites         ppm         AP-053:2009         1240                                                                                                 |          |
| CONTAMINANTS         Specific Gravity         *ASTM D1298         1.068            There is no indication of any contamination in the coolant.         pH         Scale 0-14         ASTM D1287         8.62            Nitrites         ppm         AP-053:2009         1240            Reserve Alkalinity         Scale 0-20         *ASTM D1121                            |          |
| CONTAMINANTS         1.068            There is no indication of any contamination in the coolant.         pH         Scale 0-14         ASTM D1287         8.62            Nitrites         ppm         AP-053:2009         1240            Reserve Alkalinity         Scale 0-20         *ASTM D1121             Percentage Glycol         %         ASTM D3321         50.1 |          |