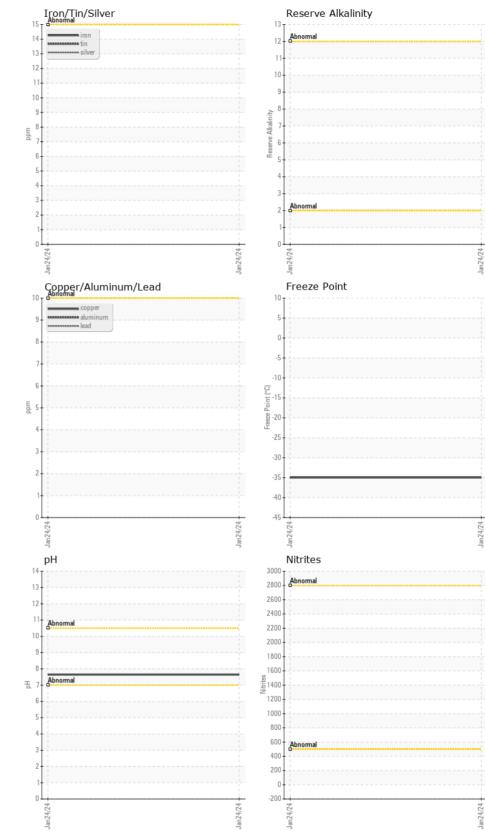

| Test                                                | UOM                    | Method                                   | Limit/Abn | Current                | History1 | History2 |
|-----------------------------------------------------|------------------------|------------------------------------------|-----------|------------------------|----------|----------|
| Sample Number                                       |                        | Client Info                              |           | VCP444087              |          |          |
| Sample Date                                         |                        | Client Info                              |           | 24 Jan 2024            |          |          |
| Machine Age                                         | hrs                    | Client Info                              |           | 19000                  |          |          |
| Oil Age                                             | hrs                    | Client Info                              |           | 0                      |          |          |
| Oil Changed                                         |                        | Client Info                              |           | Not Changd             |          |          |
| Sample Status                                       |                        |                                          |           | NORMAL                 |          |          |
| Total Dissolved Solids                              |                        |                                          |           | 517.5                  |          |          |
| Total Dissolved Solids                              |                        |                                          |           | 517.5                  |          |          |
| Coolant Appearance                                  |                        | *Visual                                  | Clear     | normal                 |          |          |
|                                                     |                        |                                          |           |                        |          |          |
| Specific Gravity                                    |                        | *ASTM D1298                              |           | 1.068                  |          |          |
|                                                     |                        |                                          |           | 1.000                  |          |          |
| рН                                                  | Scale 0-14             | ASTM D1287                               |           | 7.64                   |          |          |
| pH<br>Nitrites                                      | Scale 0-14             | ASTM D1287<br>AP-053:2009                |           |                        |          |          |
| •                                                   |                        |                                          |           | 7.64                   |          |          |
| Nitrites                                            | ppm                    | AP-053:2009                              |           | 7.64<br>NT             |          | <br>     |
| Nitrites<br>Reserve Alkalinity                      | ppm<br>Scale 0-20      | AP-053:2009<br>*ASTM D1121               |           | 7.64<br>NT<br>         |          | <br>     |
| Nitrites<br>Reserve Alkalinity<br>Percentage Glycol | ppm<br>Scale 0-20<br>% | AP-053:2009<br>*ASTM D1121<br>ASTM D3321 |           | 7.64<br>NT<br><br>50.9 |          |          |