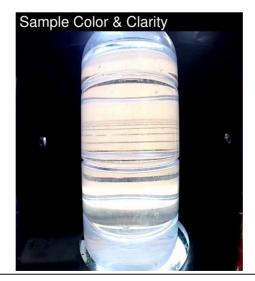

## Machine Id DEF Component Diesel Exhaust Fluid (DEF) DEF (Diesel Exaust Fluid) (--- GAL)

| RECOMMENDATION                                                                         | Test           | UOM         | Method                 | Limit/Abn | Current      | History1 | History2 |
|----------------------------------------------------------------------------------------|----------------|-------------|------------------------|-----------|--------------|----------|----------|
| Fluid meets ISO 22241-2 requirements and is suitable for use.                          | Sample Number  |             | Client Info            |           | WC06084144   |          |          |
|                                                                                        | Sample Date    |             | Client Info            |           | 08 Feb 2024  |          |          |
|                                                                                        | Machine Age    | hrs         | Client Info            |           | 0            |          |          |
|                                                                                        | Oil Age        | hrs         | Client Info            |           | 0            |          |          |
|                                                                                        | Filter Age     | hrs         | Client Info            |           | 0            |          |          |
|                                                                                        | Oil Changed    |             | Client Info            |           | N/A          |          |          |
|                                                                                        | Filter Changed |             | Client Info            |           | N/A          |          |          |
|                                                                                        | Sample Status  |             |                        |           | NORMAL       |          |          |
| WEAR                                                                                   |                |             |                        |           |              |          |          |
| WEAN                                                                                   | Hydrocarbon    | scalar      | *In-House              |           | NONE         |          |          |
| CONTAMINATION                                                                          | Urea Content   | scalar<br>% | *In-House<br>ISO 22241 | <31.8     | NONE<br>32.9 |          |          |
| CONTAMINATION<br>Appearance is acceptable. There is no indication of any contamination |                |             |                        | _         |              |          |          |
| CONTAMINATION                                                                          | Urea Content   | %           | ISO 22241              | _         | 32.9         |          |          |