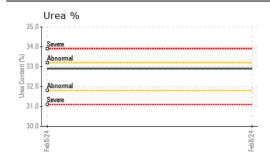

## Machine Id DEF Component Diesel Exhaust Fluid (DEF) DEF (Diesel Exaust Fluid) (--- GAL)

| RECOMMENDATION                                                                         | Test           | UOM         | Method                 | Limit/Abn | Current      | History1 | History2 |
|----------------------------------------------------------------------------------------|----------------|-------------|------------------------|-----------|--------------|----------|----------|
| Fluid meets ISO 22241-2 requirements and is suitable for use.                          | Sample Number  |             | Client Info            |           | WC06084144   |          |          |
|                                                                                        | Sample Date    |             | Client Info            |           | 08 Feb 2024  |          |          |
|                                                                                        | Machine Age    | hrs         | Client Info            |           | 0            |          |          |
|                                                                                        | Oil Age        | hrs         | Client Info            |           | 0            |          |          |
|                                                                                        | Filter Age     | hrs         | Client Info            |           | 0            |          |          |
|                                                                                        | Oil Changed    |             | Client Info            |           | N/A          |          |          |
|                                                                                        | Filter Changed |             | Client Info            |           | N/A          |          |          |
|                                                                                        | Sample Status  |             |                        |           | NORMAL       |          |          |
| WEAR                                                                                   |                |             |                        |           |              |          |          |
| WEAN                                                                                   | Hydrocarbon    | scalar      | *In-House              |           | NONE         |          |          |
| CONTAMINATION                                                                          | Urea Content   | scalar<br>% | *In-House<br>ISO 22241 | <31.8     | NONE<br>32.9 |          |          |
| CONTAMINATION<br>Appearance is acceptable. There is no indication of any contamination |                |             |                        | _         |              |          |          |
| CONTAMINATION                                                                          | Urea Content   | %           | ISO 22241              | _         | 32.9         |          |          |