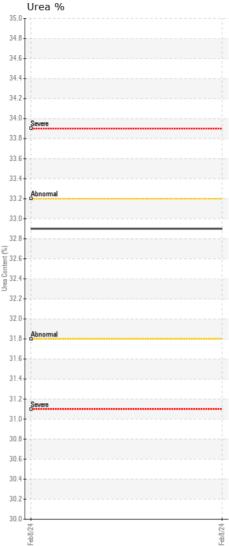

## Machine Id DEF Component Diesel Exhaust Fluid (DEF) DEF (Diesel Exaust Fluid) (--- GAL)

| RECOMMENDATION                                                                         | Test           | UOM         | Method                 | Limit/Abn | Current      | History1 | History2 |
|----------------------------------------------------------------------------------------|----------------|-------------|------------------------|-----------|--------------|----------|----------|
| Fluid meets ISO 22241-2 requirements and is suitable for use.                          | Sample Number  |             | Client Info            |           | WC06084144   |          |          |
|                                                                                        | Sample Date    |             | Client Info            |           | 08 Feb 2024  |          |          |
|                                                                                        | Machine Age    | hrs         | Client Info            |           | 0            |          |          |
|                                                                                        | Oil Age        | hrs         | Client Info            |           | 0            |          |          |
|                                                                                        | Filter Age     | hrs         | Client Info            |           | 0            |          |          |
|                                                                                        | Oil Changed    |             | Client Info            |           | N/A          |          |          |
|                                                                                        | Filter Changed |             | Client Info            |           | N/A          |          |          |
|                                                                                        | Sample Status  |             |                        |           | NORMAL       |          |          |
| WEAR                                                                                   |                |             |                        |           |              |          |          |
| WEAN                                                                                   | Hydrocarbon    | scalar      | *In-House              |           | NONE         |          |          |
| CONTAMINATION                                                                          | Urea Content   | scalar<br>% | *In-House<br>ISO 22241 | <31.8     | NONE<br>32.9 |          |          |
| CONTAMINATION<br>Appearance is acceptable. There is no indication of any contamination |                |             |                        | _         |              |          |          |
| CONTAMINATION                                                                          | Urea Content   | %           | ISO 22241              | _         | 32.9         |          |          |