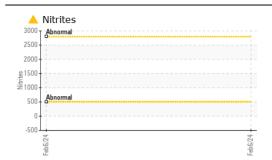

## **CONTAMINANTS**

Appearance is unacceptable. Sediment present.

| Test                   | UOM        | Method      | Limit/Abn | Current     | History1 | History2 |
|------------------------|------------|-------------|-----------|-------------|----------|----------|
| Sample Number          |            | Client Info |           | JR0204484   |          |          |
| Sample Date            |            | Client Info |           | 06 Feb 2024 |          |          |
| Machine Age            | hrs        | Client Info |           | 4608        |          |          |
| Oil Age                | hrs        | Client Info |           | 4608        |          |          |
| Oil Changed            |            | Client Info |           | Not Changd  |          |          |
| Sample Status          |            |             |           | ABNORMAL    |          |          |
| Total Dissolved Solids |            |             |           | 378.0       |          |          |
| Coolant Appearance     |            | *Visual     | Clear     | 🔺 sediment  |          |          |
| Specific Gravity       |            | *ASTM D1298 |           | 1.081       |          |          |
| рH                     | Scale 0-14 | ASTM D1287  |           | 8.71        |          |          |
| Nitrites               | ppm        | AP-053:2009 |           | NT          |          |          |
| Reserve Alkalinity     | Scale 0-20 | *ASTM D1121 |           |             |          |          |
| Percentage Glycol      | %          | ASTM D3321  |           | 61.4        |          |          |
| Freezing Point         | °F         | ASTM D3321  |           | -59         |          |          |
| Carboxylate            |            |             |           | n/a         |          |          |
| Coolant Color          |            | *Visual     |           | Yllow       |          |          |