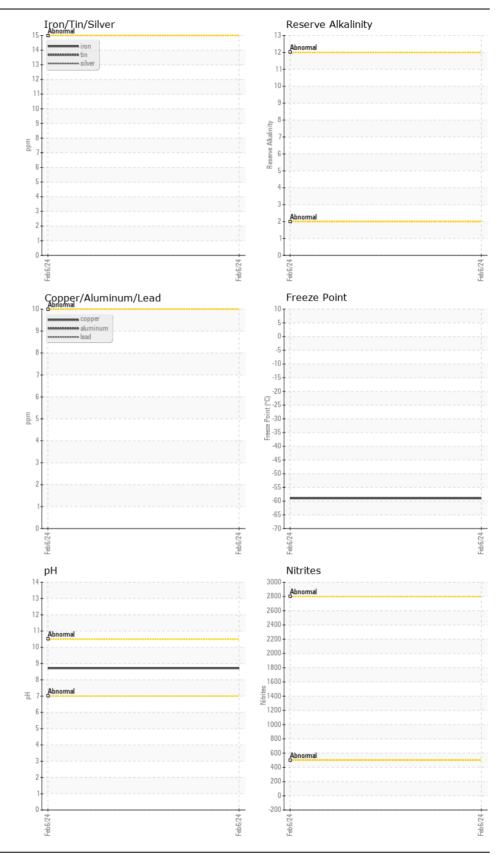

## **CONTAMINANTS**

Appearance is unacceptable. Sediment present.

| Test                   | UOM        | Method      | Limit/Abn | Current     | History1 | History2 |
|------------------------|------------|-------------|-----------|-------------|----------|----------|
| Sample Number          |            | Client Info |           | JR0204484   |          |          |
| Sample Date            |            | Client Info |           | 06 Feb 2024 |          |          |
| Machine Age            | hrs        | Client Info |           | 4608        |          |          |
| Oil Age                | hrs        | Client Info |           | 4608        |          |          |
| Oil Changed            |            | Client Info |           | Not Changd  |          |          |
| Sample Status          |            |             |           | ABNORMAL    |          |          |
| Total Dissolved Solids |            |             |           | 378.0       |          |          |
| Coolant Appearance     |            | *Visual     | Clear     | 🔺 sediment  |          |          |
| Specific Gravity       |            | *ASTM D1298 |           | 1.081       |          |          |
| рH                     | Scale 0-14 | ASTM D1287  |           | 8.71        |          |          |
| Nitrites               | ppm        | AP-053:2009 |           | NT          |          |          |
| Reserve Alkalinity     | Scale 0-20 | *ASTM D1121 |           |             |          |          |
| Percentage Glycol      | %          | ASTM D3321  |           | 61.4        |          |          |
| Freezing Point         | °F         | ASTM D3321  |           | -59         |          |          |
| Carboxylate            |            |             |           | n/a         |          |          |
| Coolant Color          |            | *Visual     |           | Yllow       |          |          |