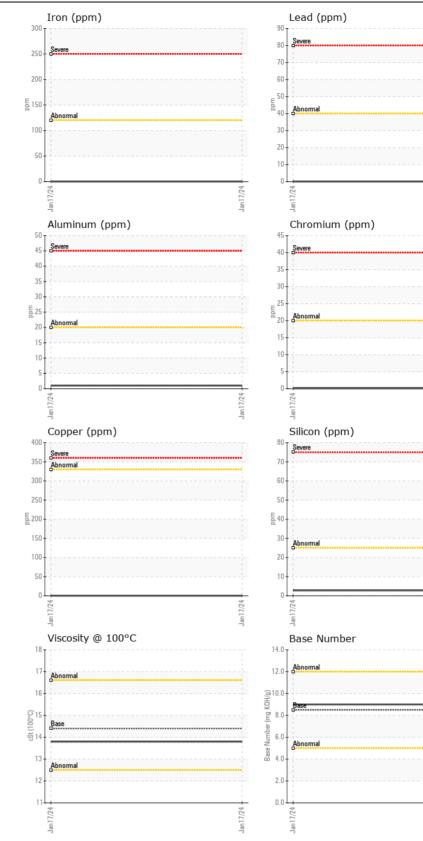

## DIESEL ENGINE OIL SAE 15W40 (--- GAL) RECOMMENDATION Test UOM Method Limit/Abn Current History1 History2 Client Info WC0878781 Sample Number Resample at the next service interval to monitor. 17 Jan 2024 Sample Date **Client Info** Machine Age mls Client Info 557402 Oil Age mls Client Info ٥ Filter Age mls **Client Info** 0 Oil Changed **Client Info** Changed Filter Changed Client Info Changed NORMAL Sample Status WEAR Iron ppm ASTM D5185m >120 0 Chromium ASTM D5185m >20 ppm <1 All component wear rates are normal. Nickel ASTM D5185m >5 0 ppm Titanium ppm ASTM D5185m >2 0 Silver ASTM D5185m >2 0 ppm Aluminum ppm ASTM D5185m >20 1 Lead ASTM D5185m >40 0 ppm Copper ppm ASTM D5185m >330 <1 Tin ppm ASTM D5185m >15 0 ppm 0 Vanadium ASTM D5185m White Metal NONE NONE scalar \*Visual ----NONE Yellow Metal scalar \*Visual NONE CONTAMINATION Silicon ASTM D5185m >25 3 ppm Potassium ASTM D5185m >20 ppm 0 There is no indication of any contamination in the oil. Fuel WC Method >3.0 <1.0 Water WC Method >0.2 NEG Glycol WC Method NFG Soot % % \*ASTM D7844 >4 0.1 Nitration Abs/cm \*ASTM D7624 >20 5.2 Sulfation Abs/.1mm \*ASTM D7415 >30 17.3 Silt scalar \*Visual NONE NONE Debris scalar \*Visual NONE NONE Sand/Dirt \*Visual NONE NONE scalar Appearance scalar \*Visual NORML NORML NORML Odor scalar \*Visual NORML Emulsified Water scalar \*Visual >0.2 NEG FLUID CONDITION Sodium ASTM D5185m ppm >158 <1 Boron 9 ASTM D5185m 250 ppm The BN result indicates that there is suitable alkalinity remaining in the 0 Barium ppm ASTM D5185m 10 oil. The condition of the oil is suitable for further service. Molybdenum ASTM D5185m 100 57 ppm Manganese ASTM D5185m ppm ۲2 Magnesium ppm ASTM D5185m 450 919 Calcium ASTM D5185m 3000 1047 ppm Phosphorus 1049 ppm ASTM D5185m 1150 Zinc ppm ASTM D5185m 1350 1223

Sulfur

Oxidation

Base Number (BN)

Visc @ 100°C

ppm

cSt

Abs/.1mm

ASTM D5185m 4250

>25

14.4

\*ASTM D7414

ASTM D445

mg KOH/g ASTM D2896 8.5

3019

13.5

9.0