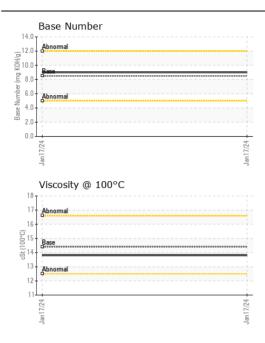

>25

14.4

\*ASTM D7414

ASTM D445

mg KOH/g ASTM D2896 8.5

3019

13.5

9.0

13.8

Contact/Location: Service Manager - CONFAY