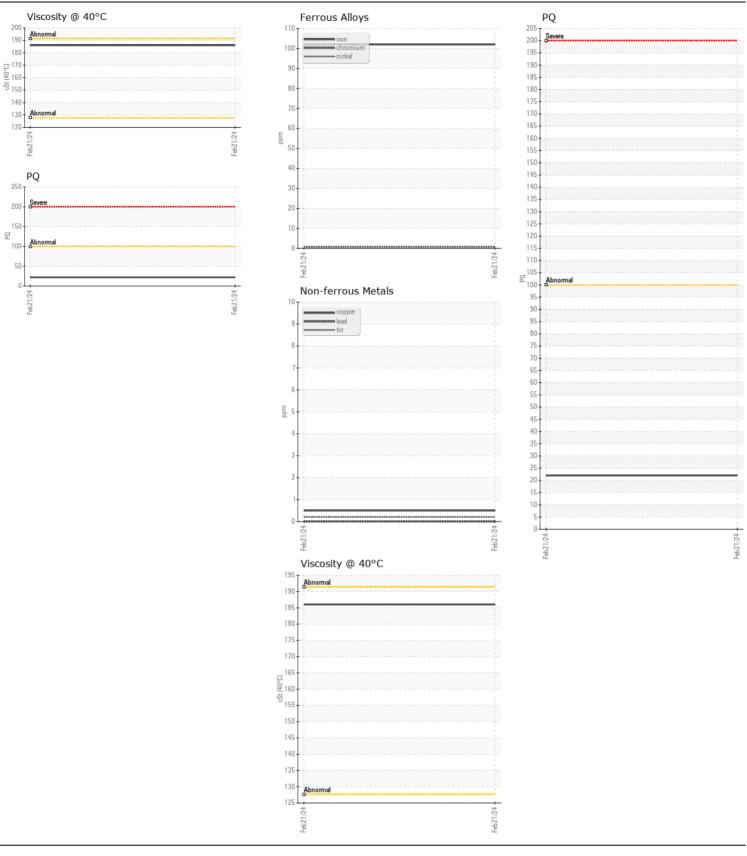

## Area [A34722] JOHN DEERE 160G LC 1FF160GXANF058459

Component Swing Drive

JOHN DEERE GL-5 80W90 (1 GAL)

| RECOMMENDATION                      | Test             | UOM    | Method      | Limit/Abn | Current     | History1 | History2 |
|-------------------------------------|------------------|--------|-------------|-----------|-------------|----------|----------|
| ( Customer Sample Comment: A34722 ) | Sample Number    | 00101  | Client Info |           | WE0006645   |          |          |
|                                     | Sample Date      |        | Client Info |           | 21 Feb 2024 |          |          |
|                                     | Machine Age      | hrs    | Client Info |           | 398         |          |          |
|                                     | Oil Age          | hrs    | Client Info |           | 398         |          |          |
|                                     | Filter Age       | hrs    | Client Info |           | 398         |          |          |
|                                     | Oil Changed      | 1110   | Client Info |           | Not Changd  |          |          |
|                                     | Filter Changed   |        | Client Info |           | None        |          |          |
|                                     | Sample Status    |        |             |           | NORMAL      |          |          |
|                                     |                  |        |             |           |             |          |          |
| WEAR                                | PQ               |        | ASTM D8184  |           | 22          |          |          |
|                                     | Iron             | ppm    | ASTM D5185m |           | 102         |          |          |
|                                     | Chromium         | ppm    | ASTM D5185m | >11       | <1          |          |          |
|                                     | Nickel           | ppm    | ASTM D5185m | >10       | <1          |          |          |
|                                     | Titanium         | ppm    | ASTM D5185m |           | 0           |          |          |
|                                     | Silver           | ppm    | ASTM D5185m |           | 0           |          |          |
|                                     | Aluminum         | ppm    | ASTM D5185m | >21       | <1          |          |          |
|                                     | Lead             | ppm    | ASTM D5185m | >51       | 0           |          |          |
|                                     | Copper           | ppm    | ASTM D5185m |           | <1          |          |          |
|                                     | Tin              | ppm    | ASTM D5185m | >10       | <1          |          |          |
|                                     | Vanadium         | ppm    | ASTM D5185m |           | 0           |          |          |
|                                     | White Metal      | scalar | *Visual     | NONE      | NONE        |          |          |
|                                     | Yellow Metal     | scalar | *Visual     | NONE      | NONE        |          |          |
| CONTAMINATION                       | Silicon          | ppm    | ASTM D5185m | >31       | 17          |          |          |
|                                     | Potassium        | ppm    | ASTM D5185m | >20       | 5           |          |          |
|                                     | Water            | PP     | WC Method   |           | NEG         |          |          |
|                                     | Silt             | scalar | *Visual     | NONE      | NONE        |          |          |
|                                     | Debris           | scalar | *Visual     | NONE      | NONE        |          |          |
|                                     | Sand/Dirt        | scalar | *Visual     | NONE      | NONE        |          |          |
|                                     | Appearance       | scalar | *Visual     | NORML     | NORML       |          |          |
|                                     | Odor             | scalar | *Visual     | NORML     | NORML       |          |          |
|                                     | Emulsified Water | scalar | *Visual     | >0.1      | NEG         |          |          |
| FLUID CONDITION                     |                  |        |             |           |             |          |          |
|                                     | Sodium           | ppm    | ASTM D5185m | >51       | 2           |          |          |
|                                     | Boron            | ppm    | ASTM D5185m |           | 32          |          |          |
|                                     | Barium           | ppm    | ASTM D5185m |           | 5           |          |          |
|                                     | Molybdenum       | ppm    | ASTM D5185m |           | 0           |          |          |
|                                     | Manganese        | ppm    | ASTM D5185m |           | 2           |          |          |
|                                     | Magnesium        | ppm    | ASTM D5185m |           | 2           |          |          |
|                                     | Calcium          | ppm    | ASTM D5185m |           | 60          |          |          |
|                                     | Phosphorus       | ppm    | ASTM D5185m |           | 491         |          |          |
|                                     | Zinc             | ppm    | ASTM D5185m |           | 23          |          |          |
|                                     | Sulfur           | ppm    | ASTM D5185m |           | 15061       |          |          |
|                                     | Visc @ 40°C      | cSt    | ASTM D445   |           | 186         |          |          |