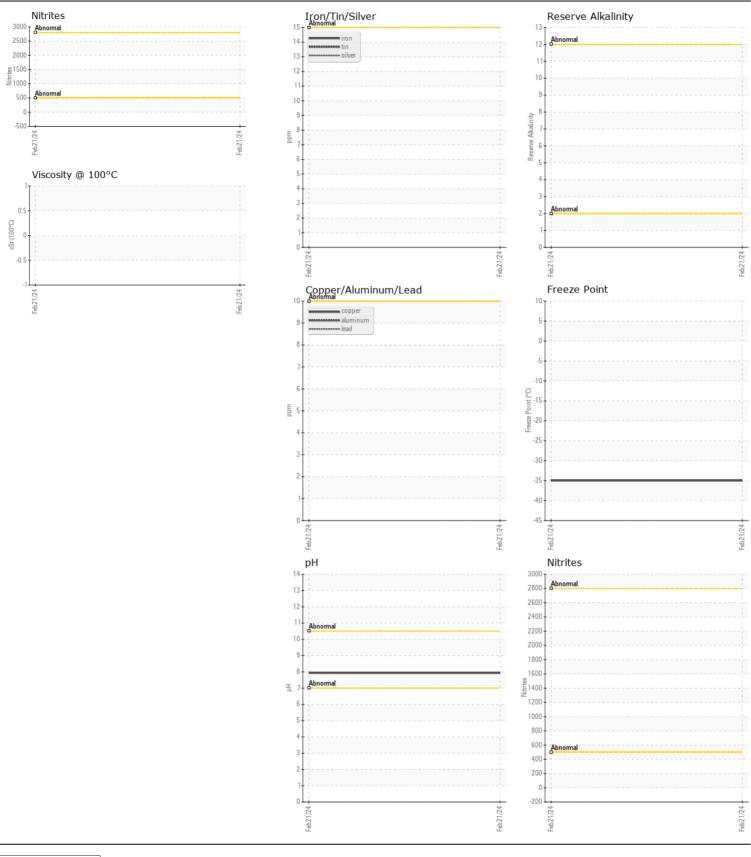

## JOHN DEERE COOLGARD II (--- GAL)

| RECOMMENDATION                                                              | Test                   | UOM               | Method                    | Limit/Abn | Current         | History1 | History2 |
|-----------------------------------------------------------------------------|------------------------|-------------------|---------------------------|-----------|-----------------|----------|----------|
| The fluid is suitable for further service.                                  | Sample Number          |                   | Client Info               |           | WC0910404       |          |          |
|                                                                             | Sample Date            |                   | Client Info               |           | 21 Feb 2024     |          |          |
|                                                                             | Machine Age            | hrs               | Client Info               |           | 867             |          |          |
|                                                                             | Oil Age                | hrs               | Client Info               |           | 867             |          |          |
|                                                                             | Oil Changed            |                   | Client Info               |           | Not Changd      |          |          |
|                                                                             | Sample Status          |                   |                           |           | NORMAL          |          |          |
| CORROSION                                                                   | Total Dissolved Solids |                   |                           |           | 325.0           |          |          |
|                                                                             | Coolent Annorrance     |                   |                           |           |                 |          |          |
|                                                                             | Coolant Appearance     |                   | *Visual                   | Clear     | normal          |          |          |
| CONTAMINANTS                                                                | Specific Gravity       |                   | *Visual<br>*ASTM D1298    | Clear     | normal<br>1.067 |          |          |
| CONTAMINANTS<br>There is no indication of any contamination in the coolant. |                        | Scale 0-14        |                           | Clear     |                 |          |          |
|                                                                             | Specific Gravity       | Scale 0-14<br>ppm | *ASTM D1298               | Clear     | 1.067           |          |          |
| CONTAMINANTS<br>There is no indication of any contamination in the coolant. | Specific Gravity<br>pH | ppm               | *ASTM D1298<br>ASTM D1287 | Clear     | 1.067<br>7.93   |          |          |

Freezing Point °F

Carboxylate

Coolant Color

ASTM D3321

\*Visual

-35

n/a

Yllow