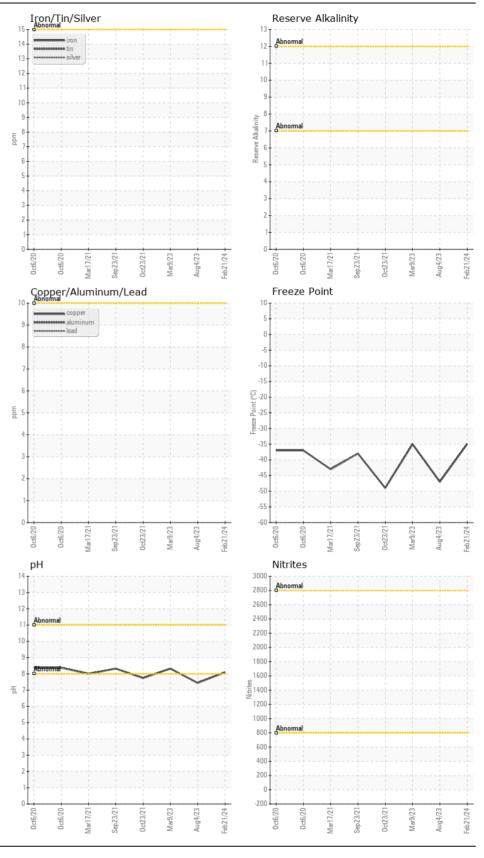

## CONTAMINANTS

There is no indication of any contamination in the coolant.

| Test                   | UOM        | Method      | Limit/Abn | Current     | History1    | History2    |
|------------------------|------------|-------------|-----------|-------------|-------------|-------------|
| Sample Number          |            | Client Info |           | JR0204337   | JR0177543   | JR0128034   |
| Sample Date            |            | Client Info |           | 21 Feb 2024 | 04 Aug 2023 | 09 Mar 2023 |
| Machine Age            | hrs        | Client Info |           | 5509        | 5026        | 4508        |
| Oil Age                | hrs        | Client Info |           | 4508        | 1578        | 500         |
| Oil Changed            |            | Client Info |           | Not Changd  | Not Changd  | Changed     |
| Sample Status          |            |             |           | NORMAL      | NORMAL      | NORMAL      |
| Total Dissolved Solids |            |             |           | 323.0       | 390.5       | 361.0       |
| Coolant Appearance     |            | *Visual     | Clear     | normal      | normal      | normal      |
| Specific Gravity       |            | *ASTM D1298 |           | 1.068       | 1.075       | 1.067       |
| рН                     | Scale 0-14 | ASTM D1287  |           | 8.10        | 7.44        | 8.32        |
| Nitrites               | ppm        | AP-053:2009 |           | NT          | NT          | NT          |
| Reserve Alkalinity     | Scale 0-20 | *ASTM D1121 |           |             |             |             |
| Percentage Glycol      | %          | ASTM D3321  |           | 50.9        | 55.7        | 50.0        |
| Freezing Point         | °F         | ASTM D3321  |           | -35         | -47         | -35         |
| Carboxylate            |            |             |           | n/a         | n/a         | n/a         |
| Coolant Color          |            | *Visual     |           | Yllow       | Orange      | Yllow       |
|                        |            |             |           |             |             |             |