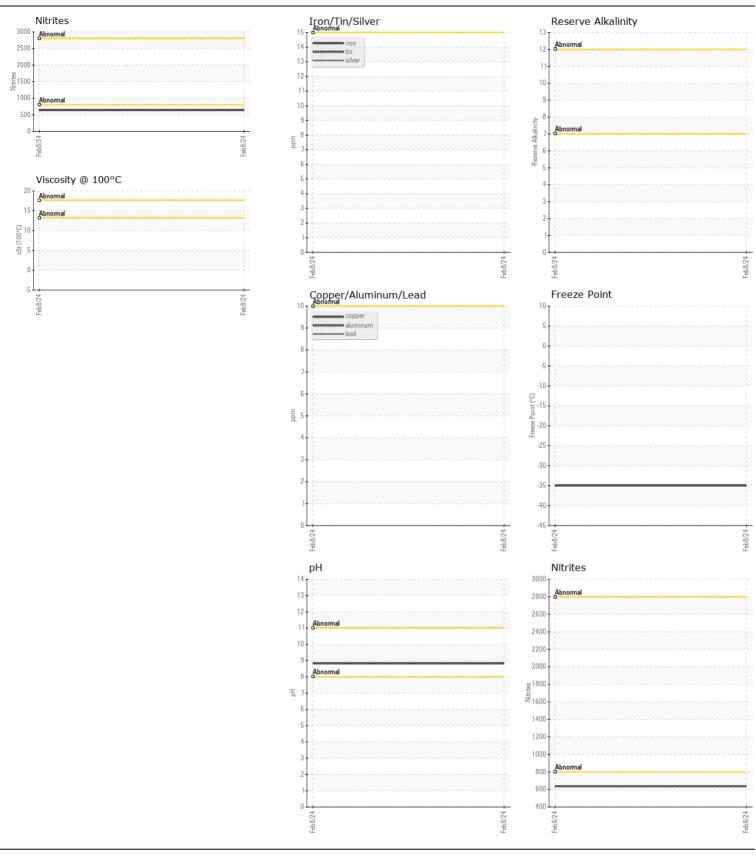

## RECOMMENDATION

No corrective action is recommended at this time. The fluid is suitable for further service.

|                        |            |             |           | ( )         |          |          |
|------------------------|------------|-------------|-----------|-------------|----------|----------|
| Test                   | UOM        | Method      | Limit/Abn | Current     | History1 | History2 |
| Sample Number          |            | Client Info |           | TR06100612  |          |          |
| Sample Date            |            | Client Info |           | 08 Feb 2024 |          |          |
| Machine Age            | hrs        | Client Info |           | 8574        |          |          |
| Oil Age                | hrs        | Client Info |           | 0           |          |          |
| Oil Changed            |            | Client Info |           | Not Changd  |          |          |
| Sample Status          |            |             |           | NORMAL      |          |          |
| Total Dissolved Solids |            |             |           | 317.0       |          |          |
| Coolant Appearance     |            | *Visual     | Clear     | normal      |          |          |
|                        |            |             |           |             |          |          |
| Specific Gravity       |            | *ASTM D1298 |           | 1.068       |          |          |
| рН                     | Scale 0-14 | ASTM D1287  |           | 8.82        |          |          |
| Nitrites               | ppm        | AP-053:2009 |           | 636         |          |          |
| Reserve Alkalinity     | Scale 0-20 | *ASTM D1121 |           |             |          |          |
| Percentage Glycol      | %          | ASTM D3321  |           | 50.7        |          |          |
| Freezing Point         | °F         | ASTM D3321  |           | -35         |          |          |
| Carboxylate            |            |             |           | fail        |          |          |
| Coolant Color          |            | *Visual     |           | Red         |          |          |

CORROSION

## **CONTAMINANTS**

There is no indication of any contamination in the coolant.

Contact/Location: RON GROGAN - BARSPRWA