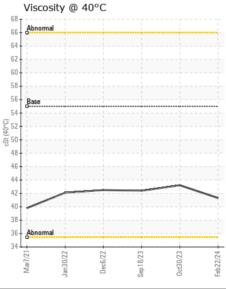

|                                                                   |                  |        |             |             |      |          | 1321   |

Sulfur

Visc @ 40°C

4149

4082

41.3

ASTM D5185m

ASTM D445 55

ppm

4616











Certificate L2367

Laboratory

Sample No.

Lab Number : 06102087

: ASC0008000 Unique Number: 10900317

: WearCheck USA - 501 Madison Ave., Cary, NC 27513 Received **Tested** 

Diagnosed Test Package : CONST

: 28 Feb 2024 : 29 Feb 2024 - Jonathan Hester

: 27 Feb 2024

7700 KENMONT RD GREENSBORO, NC US 27409

**HILCO TRANSPORT** 

Contact: MIKE LAUGHEAD mlaughead@hilcotransport.com

T: (336)273-9441 F: (336)273-9701

To discuss this sample report, contact Customer Service at 1-800-237-1369.

\* - Denotes test methods that are outside of the ISO 17025 scope of accreditation. Statements of conformity to specifications are based on the simple acceptance decision rule (JCGM 106:2012)