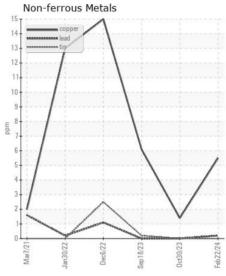

## **Ascendum Machinery** VOLVO L120H RL69 (S/N L120HV632870)

| Sample Number   Client Info   Sampling has been noted. Resample at the next service interval to monitor.   Sample Date   Client Info   22 Feb 2024   30 Oct 2023   18 Sep 2024   Machine Age   hrs   Client Info   12092   11087   10593   10593   10593   10593   10593   10593   10593   10593   10593   10593   10593   10593   10593   10593   10593   10593   10593   10593   10593   10593   10593   10593   10593   10593   10593   10593   10593   10593   10593   10593   10593   10593   10593   10593   10593   10593   10593   10593   10593   10593   10593   10593   10593   10593   10593   10593   10593   10593   10593   10593   10593   10593   10593   10593   10593   10593   10593   10593   10593   10593   10593   10593   10593   10593   10593   10593   10593   10593   10593   10593   10593   10593   10593   10593   10593   10593   10593   10593   10593   10593   10593   10593   10593   10593   10593   10593   10593   10593   10593   10593   10593   10593   10593   10593   10593   10593   10593   10593   10593   10593   10593   10593   10593   10593   10593   10593   10593   10593   10593   10593   10593   10593   10593   10593   10593   10593   10593   10593   10593   10593   10593   10593   10593   10593   10593   10593   10593   10593   10593   10593   10593   10593   10593   10593   10593   10593   10593   10593   10593   10593   10593   10593   10593   10593   10593   10593   10593   10593   10593   10593   10593   10593   10593   10593   10593   10593   10593   10593   10593   10593   10593   10593   10593   10593   10593   10593   10593   10593   10593   10593   10593   10593   10593   10593   10593   10593   10593   10593   10593   10593   10593   10593   10593   10593   10593   10593   10593   10593   10593   10593   10593   10593   10593   10593   10593   10593   10593   10593   10593   10593   10593   10593   10593   10593   10593   10593   10593   10593   10593   10593   10593   10593   10593   10593   10593   10593   10593   10593   10593   10593   10593   10593   10593   10593   10593   10593   10593   1 | DECOMMENDATION                                                    | T +              | 11014  | NA-41-      | Line to CAT | (a   | 118-4- 4 | 115-4  |
|------------------------------------------------------------------------------------------------------------------------------------------------------------------------------------------------------------------------------------------------------------------------------------------------------------------------------------------------------------------------------------------------------------------------------------------------------------------------------------------------------------------------------------------------------------------------------------------------------------------------------------------------------------------------------------------------------------------------------------------------------------------------------------------------------------------------------------------------------------------------------------------------------------------------------------------------------------------------------------------------------------------------------------------------------------------------------------------------------------------------------------------------------------------------------------------------------------------------------------------------------------------------------------------------------------------------------------------------------------------------------------------------------------------------------------------------------------------------------------------------------------------------------------------------------------------------------------------------------------------------------------------------------------------------------------------------------------------------------------------------------------------------------------------------------------------------------------------------------------------------------------------------------------------------------------------------------------------------------------------------------------------------------------------------------------------------------------------------------------------------------|-------------------------------------------------------------------|------------------|--------|-------------|-------------|------|----------|--------|
| Sample Date   Client Info   22 Feb 2024   30 Oct 2023   18 Sep 202   Machine Age   hrs   Client Info   12092   11 087   10593   10593   10593   10593   10593   10593   10593   10593   10593   10593   10593   10593   10593   10593   10593   10593   10593   10593   10593   10593   10593   10593   10593   10593   10593   10593   10593   10593   10593   10593   10593   10593   10593   10593   10593   10593   10593   10593   10593   10593   10593   10593   10593   10593   10593   10593   10593   10593   10593   10593   10593   10593   10593   10593   10593   10593   10593   10593   10593   10593   10593   10593   10593   10593   10593   10593   10593   10593   10593   10593   10593   10593   10593   10593   10593   10593   10593   10593   10593   10593   10593   10593   10593   10593   10593   10593   10593   10593   10593   10593   10593   10593   10593   10593   10593   10593   10593   10593   10593   10593   10593   10593   10593   10593   10593   10593   10593   10593   10593   10593   10593   10593   10593   10593   10593   10593   10593   10593   10593   10593   10593   10593   10593   10593   10593   10593   10593   10593   10593   10593   10593   10593   10593   10593   10593   10593   10593   10593   10593   10593   10593   10593   10593   10593   10593   10593   10593   10593   10593   10593   10593   10593   10593   10593   10593   10593   10593   10593   10593   10593   10593   10593   10593   10593   10593   10593   10593   10593   10593   10593   10593   10593   10593   10593   10593   10593   10593   10593   10593   10593   10593   10593   10593   10593   10593   10593   10593   10593   10593   10593   10593   10593   10593   10593   10593   10593   10593   10593   10593   10593   10593   10593   10593   10593   10593   10593   10593   10593   10593   10593   10593   10593   10593   10593   10593   10593   10593   10593   10593   10593   10593   10593   10593   10593   10593   10593   10593   10593   10593   10593   10593   10593   10593   10593   10593   10593   10593   10593   10593   10593   1059 |                                                                   |                  | UOM    |             | Limit/Abn   |      | -        |        |
| Machine Age                                                                                                                                                                                                                                                                                                                                                                                                                                                                                                                                                                                                                                                                                                                                                                                                                                                                                                                                                                                                                                                                                                                                                                                                                                                                                                                                                                                                                                                                                                                                                                                                                                                                                                                                                                                                                                                                                                                                                                                                                                                                                                                  |                                                                   | •                |        |             |             |      |          |        |
| Dil Age   hrs   Client Info   0 0 0 0 0 0 0 0 0 0 0 0 0 0 0 0 0 0                                                                                                                                                                                                                                                                                                                                                                                                                                                                                                                                                                                                                                                                                                                                                                                                                                                                                                                                                                                                                                                                                                                                                                                                                                                                                                                                                                                                                                                                                                                                                                                                                                                                                                                                                                                                                                                                                                                                                                                                                                                            |                                                                   |                  | hvo    |             |             |      |          |        |
| Filter Age                                                                                                                                                                                                                                                                                                                                                                                                                                                                                                                                                                                                                                                                                                                                                                                                                                                                                                                                                                                                                                                                                                                                                                                                                                                                                                                                                                                                                                                                                                                                                                                                                                                                                                                                                                                                                                                                                                                                                                                                                                                                                                                   |                                                                   | · ·              |        |             |             |      |          |        |
| Oil Changed   Cilient Info   Changed   Not |                                                                   | •                |        |             |             |      |          |        |
| Filter Changed   Sample Status                                                                                                                                                                                                                                                                                                                                                                                                                                                                                                                                                                                                                                                                                                                                                                                                                                                                                                                                                                                                                                                                                                                                                                                                                                                                                                                                                                                                                                                                                                                                                                                                                                                                                                                                                                                                                                                                                                                                                                                                                                                                                               |                                                                   | •                | 1113   |             |             |      |          |        |
| Sample Status                                                                                                                                                                                                                                                                                                                                                                                                                                                                                                                                                                                                                                                                                                                                                                                                                                                                                                                                                                                                                                                                                                                                                                                                                                                                                                                                                                                                                                                                                                                                                                                                                                                                                                                                                                                                                                                                                                                                                                                                                                                                                                                |                                                                   |                  |        |             |             |      | -        |        |
| All component wear rates are normal.    Chromium   ppm   ASTM D5185m   >20   <1   <1   <1   <1   <1   <1   <1   <                                                                                                                                                                                                                                                                                                                                                                                                                                                                                                                                                                                                                                                                                                                                                                                                                                                                                                                                                                                                                                                                                                                                                                                                                                                                                                                                                                                                                                                                                                                                                                                                                                                                                                                                                                                                                                                                                                                                                                                                            |                                                                   | _                |        | Ghorit inio |             | _    | Ü        | NORMAL |
| Nickel   ppm   ASTM D5185m   >10   0   <1   0                                                                                                                                                                                                                                                                                                                                                                                                                                                                                                                                                                                                                                                                                                                                                                                                                                                                                                                                                                                                                                                                                                                                                                                                                                                                                                                                                                                                                                                                                                                                                                                                                                                                                                                                                                                                                                                                                                                                                                                                                                                                                | WEAR                                                              | Iron             | ppm    | ASTM D5185m | >500        | 51   | 21       | 31     |
| Nickel   ppm   ASTM D5185m   10   0   <1   0     Titanium   ppm   ASTM D5185m   0   0   0   0     Aluminum   ppm   ASTM D5185m   0   0   0   0     Aluminum   ppm   ASTM D5185m   0   0   0   0     Aluminum   ppm   ASTM D5185m   50   <1   0   0   0     Copper   ppm   ASTM D5185m   50   <1   0   0   0     Copper   ppm   ASTM D5185m   50   <1   0   0   0     Vanadium   ppm   ASTM D5185m   50   0   0   0   0     Vanadium   ppm   ASTM D5185m   50   0   0   0   0     White Metal   scalar   *Visual   NONE   NONE   NONE   NONE   NONE   NONE   NONE     Valuer   Visual   NONE    |                                                                   | Chromium         | ppm    | ASTM D5185m | >20         | <1   | <1       | <1     |
| Silver                                                                                                                                                                                                                                                                                                                                                                                                                                                                                                                                                                                                                                                                                                                                                                                                                                                                                                                                                                                                                                                                                                                                                                                                                                                                                                                                                                                                                                                                                                                                                                                                                                                                                                                                                                                                                                                                                                                                                                                                                                                                                                                       |                                                                   | Nickel           | ppm    | ASTM D5185m | >10         | 0    | <1       | 0      |
| Aluminum   ppm   ASTM D5185m   >30   4   3   4   4   4   5                                                                                                                                                                                                                                                                                                                                                                                                                                                                                                                                                                                                                                                                                                                                                                                                                                                                                                                                                                                                                                                                                                                                                                                                                                                                                                                                                                                                                                                                                                                                                                                                                                                                                                                                                                                                                                                                                                                                                                                                                                                                   |                                                                   | Titanium         | ppm    | ASTM D5185m |             | <1   | <1       | 0      |
| Lead   ppm   ASTM D5185m   >50   <1   0   0   0                                                                                                                                                                                                                                                                                                                                                                                                                                                                                                                                                                                                                                                                                                                                                                                                                                                                                                                                                                                                                                                                                                                                                                                                                                                                                                                                                                                                                                                                                                                                                                                                                                                                                                                                                                                                                                                                                                                                                                                                                                                                              |                                                                   | Silver           | ppm    | ASTM D5185m |             | 0    | 0        | 0      |
| Copper   ppm   ASTM DS185m   >120   6   1   6   6     Tin   ppm   ASTM DS185m   >20   0   0   0   0     Vanadium   ppm   ASTM DS185m   >20   0   0   0   0   0     White Metal   scalar   "Visual   NONE    |                                                                   | Aluminum         | ppm    | ASTM D5185m | >30         | 4    | 3        | 4      |
| Tin                                                                                                                                                                                                                                                                                                                                                                                                                                                                                                                                                                                                                                                                                                                                                                                                                                                                                                                                                                                                                                                                                                                                                                                                                                                                                                                                                                                                                                                                                                                                                                                                                                                                                                                                                                                                                                                                                                                                                                                                                                                                                                                          |                                                                   | Lead             | ppm    | ASTM D5185m | >50         | <1   | 0        | 0      |
| Vanadium   ppm   ASTM D5185m   0 0 0 0 0                                                                                                                                                                                                                                                                                                                                                                                                                                                                                                                                                                                                                                                                                                                                                                                                                                                                                                                                                                                                                                                                                                                                                                                                                                                                                                                                                                                                                                                                                                                                                                                                                                                                                                                                                                                                                                                                                                                                                                                                                                                                                     |                                                                   | Copper           | ppm    | ASTM D5185m | >120        | 6    | 1        | 6      |
| White Metal   Scalar   *Visual   NONE   N  |                                                                   |                  | ppm    | ASTM D5185m | >20         | 0    | 0        | <1     |
| Yellow Metal   scalar   "Visual   NONE   NORE     |                                                                   |                  | ppm    |             |             |      | -        |        |
| Silicon   ppm   ASTM D5185m   >50   19   19   10                                                                                                                                                                                                                                                                                                                                                                                                                                                                                                                                                                                                                                                                                                                                                                                                                                                                                                                                                                                                                                                                                                                                                                                                                                                                                                                                                                                                                                                                                                                                                                                                                                                                                                                                                                                                                                                                                                                                                                                                                                                                             |                                                                   |                  | scalar |             |             |      |          |        |
| Moderate concentration of visible dirt/debris present in the oil.                                                                                                                                                                                                                                                                                                                                                                                                                                                                                                                                                                                                                                                                                                                                                                                                                                                                                                                                                                                                                                                                                                                                                                                                                                                                                                                                                                                                                                                                                                                                                                                                                                                                                                                                                                                                                                                                                                                                                                                                                                                            |                                                                   | Yellow Metal     | scalar | *Visual     | NONE        | NONE | NONE     | NONE   |
| Water   WC Method   >0.2   NEG   NEG   NEG                                                                                                                                                                                                                                                                                                                                                                                                                                                                                                                                                                                                                                                                                                                                                                                                                                                                                                                                                                                                                                                                                                                                                                                                                                                                                                                                                                                                                                                                                                                                                                                                                                                                                                                                                                                                                                                                                                                                                                                                                                                                                   | CONTAMINATION                                                     | Silicon          | ppm    | ASTM D5185m | >50         | 19   | 19       | 10     |
| Silt   scalar *Visual   NONE   NONE   NONE   Debris   scalar *Visual   NONE   NONE   NONE   Sand/Dirt   scalar *Visual   NONE   NORML   NOR  | Moderate concentration of visible dirt/debris present in the oil. | Potassium        | ppm    |             |             | 0    | <1       | <1     |
| Debris   Scalar   *Visual   NONE   NORML   |                                                                   | Water            |        |             | >0.2        | NEG  | NEG      | NEG    |
| Sand/Dirt   scalar *Visual   NONE   NONE   NONE   NONE   Appearance   scalar *Visual   NORML   NORML |                                                                   |                  | scalar |             |             |      |          | NONE   |
| Appearance   Scalar   *Visual   NORML   NORM |                                                                   |                  | scalar |             |             |      |          |        |
| Odor   scalar   *Visual   NORML   NORML   NORML   NORML   Emulsified Water   scalar   *Visual   >0.2   NEG   NEG   NEG   NEG                                                                                                                                                                                                                                                                                                                                                                                                                                                                                                                                                                                                                                                                                                                                                                                                                                                                                                                                                                                                                                                                                                                                                                                                                                                                                                                                                                                                                                                                                                                                                                                                                                                                                                                                                                                                                                                                                                                                                                                                 |                                                                   | Sand/Dirt        |        |             |             |      |          |        |
| Emulsified Water   scalar   *Visual   >0.2   NEG   NEG   NEG                                                                                                                                                                                                                                                                                                                                                                                                                                                                                                                                                                                                                                                                                                                                                                                                                                                                                                                                                                                                                                                                                                                                                                                                                                                                                                                                                                                                                                                                                                                                                                                                                                                                                                                                                                                                                                                                                                                                                                                                                                                                 |                                                                   |                  |        |             |             |      |          |        |
| Sodium   ppm   ASTM D5185m   4   4   5                                                                                                                                                                                                                                                                                                                                                                                                                                                                                                                                                                                                                                                                                                                                                                                                                                                                                                                                                                                                                                                                                                                                                                                                                                                                                                                                                                                                                                                                                                                                                                                                                                                                                                                                                                                                                                                                                                                                                                                                                                                                                       |                                                                   |                  |        |             |             |      |          |        |
| Boron   ppm   ASTM D5185m   117   136   119                                                                                                                                                                                                                                                                                                                                                                                                                                                                                                                                                                                                                                                                                                                                                                                                                                                                                                                                                                                                                                                                                                                                                                                                                                                                                                                                                                                                                                                                                                                                                                                                                                                                                                                                                                                                                                                                                                                                                                                                                                                                                  |                                                                   | Emulsified Water | scalar | *Visual     | >0.2        | NEG  | NEG      | NEG    |
| Barium   ppm   ASTM D5185m   0   0   0   0                                                                                                                                                                                                                                                                                                                                                                                                                                                                                                                                                                                                                                                                                                                                                                                                                                                                                                                                                                                                                                                                                                                                                                                                                                                                                                                                                                                                                                                                                                                                                                                                                                                                                                                                                                                                                                                                                                                                                                                                                                                                                   | FLUID CONDITION                                                   |                  | ppm    |             |             |      |          |        |
| Molybdenum         ppm         ASTM D5185m         0         <1                                                                                                                                                                                                                                                                                                                                                                                                                                                                                                                                                                                                                                                                                                                                                                                                                                                                                                                                                                                                                                                                                                                                                                                                                                                                                                                                                                                                                                                                                                                                                                                                                                                                                                                                                                                                                                                                                                                                                                                                                                                              | The condition of the oil is acceptable for the time in service.   |                  |        |             |             |      |          |        |
| Manganese         ppm         ASTM D5185m         1         2         1           Magnesium         ppm         ASTM D5185m         12         35         13           Calcium         ppm         ASTM D5185m         3705         3863         3974           Phosphorus         ppm         ASTM D5185m         1315         1252         1321                                                                                                                                                                                                                                                                                                                                                                                                                                                                                                                                                                                                                                                                                                                                                                                                                                                                                                                                                                                                                                                                                                                                                                                                                                                                                                                                                                                                                                                                                                                                                                                                                                                                                                                                                                            |                                                                   |                  |        |             |             |      |          |        |
| Magnesium         ppm         ASTM D5185m         12         35         13           Calcium         ppm         ASTM D5185m         3705         3863         3974           Phosphorus         ppm         ASTM D5185m         1315         1252         1321                                                                                                                                                                                                                                                                                                                                                                                                                                                                                                                                                                                                                                                                                                                                                                                                                                                                                                                                                                                                                                                                                                                                                                                                                                                                                                                                                                                                                                                                                                                                                                                                                                                                                                                                                                                                                                                              |                                                                   | •                |        |             |             |      |          |        |
| Calcium         ppm         ASTM D5185m         3705         3863         3974           Phosphorus         ppm         ASTM D5185m         1315         1252         1321                                                                                                                                                                                                                                                                                                                                                                                                                                                                                                                                                                                                                                                                                                                                                                                                                                                                                                                                                                                                                                                                                                                                                                                                                                                                                                                                                                                                                                                                                                                                                                                                                                                                                                                                                                                                                                                                                                                                                   |                                                                   | -                |        |             |             |      |          |        |
| Phosphorus         ppm         ASTM D5185m         1315         1252         1321                                                                                                                                                                                                                                                                                                                                                                                                                                                                                                                                                                                                                                                                                                                                                                                                                                                                                                                                                                                                                                                                                                                                                                                                                                                                                                                                                                                                                                                                                                                                                                                                                                                                                                                                                                                                                                                                                                                                                                                                                                            |                                                                   | _                |        |             |             |      |          |        |
|                                                                                                                                                                                                                                                                                                                                                                                                                                                                                                                                                                                                                                                                                                                                                                                                                                                                                                                                                                                                                                                                                                                                                                                                                                                                                                                                                                                                                                                                                                                                                                                                                                                                                                                                                                                                                                                                                                                                                                                                                                                                                                                              |                                                                   |                  |        |             |             |      |          |        |
|                                                                                                                                                                                                                                                                                                                                                                                                                                                                                                                                                                                                                                                                                                                                                                                                                                                                                                                                                                                                                                                                                                                                                                                                                                                                                                                                                                                                                                                                                                                                                                                                                                                                                                                                                                                                                                                                                                                                                                                                                                                                                                                              |                                                                   |                  |        |             |             |      |          | 1321   |