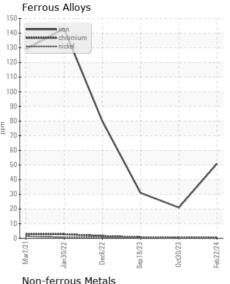

## **Ascendum Machinery** VOLVO L120H RL69 (S/N L120HV632870)

| Sample Number   Client Info   Sampling has been noted. Resample at the next service interval to monitor.   Sample Date   Client Info   22 Feb 2024   30 Oct 2023   18 Sep 2024   Machine Age   hrs   Client Info   12092   11087   10593   10593   10593   10593   10593   10593   10593   10593   10593   10593   10593   10593   10593   10593   10593   10593   10593   10593   10593   10593   10593   10593   10593   10593   10593   10593   10593   10593   10593   10593   10593   10593   10593   10593   10593   10593   10593   10593   10593   10593   10593   10593   10593   10593   10593   10593   10593   10593   10593   10593   10593   10593   10593   10593   10593   10593   10593   10593   10593   10593   10593   10593   10593   10593   10593   10593   10593   10593   10593   10593   10593   10593   10593   10593   10593   10593   10593   10593   10593   10593   10593   10593   10593   10593   10593   10593   10593   10593   10593   10593   10593   10593   10593   10593   10593   10593   10593   10593   10593   10593   10593   10593   10593   10593   10593   10593   10593   10593   10593   10593   10593   10593   10593   10593   10593   10593   10593   10593   10593   10593   10593   10593   10593   10593   10593   10593   10593   10593   10593   10593   10593   10593   10593   10593   10593   10593   10593   10593   10593   10593   10593   10593   10593   10593   10593   10593   10593   10593   10593   10593   10593   10593   10593   10593   10593   10593   10593   10593   10593   10593   10593   10593   10593   10593   10593   10593   10593   10593   10593   10593   10593   10593   10593   10593   10593   10593   10593   10593   10593   10593   10593   10593   10593   10593   10593   10593   10593   10593   10593   10593   10593   10593   10593   10593   10593   10593   10593   10593   10593   10593   10593   10593   10593   10593   10593   10593   10593   10593   10593   10593   10593   10593   10593   10593   10593   10593   10593   10593   10593   10593   10593   10593   10593   10593   10593   10593   10593   1 | DECOMMENDATION                                                    | T +              | 11014  | NA-41-      | Line to CAT | (a   | 118-4- 4 | 115-4  |
|------------------------------------------------------------------------------------------------------------------------------------------------------------------------------------------------------------------------------------------------------------------------------------------------------------------------------------------------------------------------------------------------------------------------------------------------------------------------------------------------------------------------------------------------------------------------------------------------------------------------------------------------------------------------------------------------------------------------------------------------------------------------------------------------------------------------------------------------------------------------------------------------------------------------------------------------------------------------------------------------------------------------------------------------------------------------------------------------------------------------------------------------------------------------------------------------------------------------------------------------------------------------------------------------------------------------------------------------------------------------------------------------------------------------------------------------------------------------------------------------------------------------------------------------------------------------------------------------------------------------------------------------------------------------------------------------------------------------------------------------------------------------------------------------------------------------------------------------------------------------------------------------------------------------------------------------------------------------------------------------------------------------------------------------------------------------------------------------------------------------------|-------------------------------------------------------------------|------------------|--------|-------------|-------------|------|----------|--------|
| Sample Date   Client Info   22 Feb 2024   30 Oct 2023   18 Sep 202   Machine Age   hrs   Client Info   12092   11 087   10593   10593   10593   10593   10593   10593   10593   10593   10593   10593   10593   10593   10593   10593   10593   10593   10593   10593   10593   10593   10593   10593   10593   10593   10593   10593   10593   10593   10593   10593   10593   10593   10593   10593   10593   10593   10593   10593   10593   10593   10593   10593   10593   10593   10593   10593   10593   10593   10593   10593   10593   10593   10593   10593   10593   10593   10593   10593   10593   10593   10593   10593   10593   10593   10593   10593   10593   10593   10593   10593   10593   10593   10593   10593   10593   10593   10593   10593   10593   10593   10593   10593   10593   10593   10593   10593   10593   10593   10593   10593   10593   10593   10593   10593   10593   10593   10593   10593   10593   10593   10593   10593   10593   10593   10593   10593   10593   10593   10593   10593   10593   10593   10593   10593   10593   10593   10593   10593   10593   10593   10593   10593   10593   10593   10593   10593   10593   10593   10593   10593   10593   10593   10593   10593   10593   10593   10593   10593   10593   10593   10593   10593   10593   10593   10593   10593   10593   10593   10593   10593   10593   10593   10593   10593   10593   10593   10593   10593   10593   10593   10593   10593   10593   10593   10593   10593   10593   10593   10593   10593   10593   10593   10593   10593   10593   10593   10593   10593   10593   10593   10593   10593   10593   10593   10593   10593   10593   10593   10593   10593   10593   10593   10593   10593   10593   10593   10593   10593   10593   10593   10593   10593   10593   10593   10593   10593   10593   10593   10593   10593   10593   10593   10593   10593   10593   10593   10593   10593   10593   10593   10593   10593   10593   10593   10593   10593   10593   10593   10593   10593   10593   10593   10593   10593   10593   10593   10593   10593   10593   10593   1059 |                                                                   |                  | UOM    |             | Limit/Abn   |      | -        |        |
| Machine Age                                                                                                                                                                                                                                                                                                                                                                                                                                                                                                                                                                                                                                                                                                                                                                                                                                                                                                                                                                                                                                                                                                                                                                                                                                                                                                                                                                                                                                                                                                                                                                                                                                                                                                                                                                                                                                                                                                                                                                                                                                                                                                                  |                                                                   | •                |        |             |             |      |          |        |
| Dil Age   hrs   Client Info   0 0 0 0 0 0 0 0 0 0 0 0 0 0 0 0 0 0                                                                                                                                                                                                                                                                                                                                                                                                                                                                                                                                                                                                                                                                                                                                                                                                                                                                                                                                                                                                                                                                                                                                                                                                                                                                                                                                                                                                                                                                                                                                                                                                                                                                                                                                                                                                                                                                                                                                                                                                                                                            |                                                                   |                  | hvo    |             |             |      |          |        |
| Filter Age                                                                                                                                                                                                                                                                                                                                                                                                                                                                                                                                                                                                                                                                                                                                                                                                                                                                                                                                                                                                                                                                                                                                                                                                                                                                                                                                                                                                                                                                                                                                                                                                                                                                                                                                                                                                                                                                                                                                                                                                                                                                                                                   |                                                                   | · ·              |        |             |             |      |          |        |
| Oil Changed   Cilient Info   Changed   Not |                                                                   | •                |        |             |             |      |          |        |
| Filter Changed   Sample Status                                                                                                                                                                                                                                                                                                                                                                                                                                                                                                                                                                                                                                                                                                                                                                                                                                                                                                                                                                                                                                                                                                                                                                                                                                                                                                                                                                                                                                                                                                                                                                                                                                                                                                                                                                                                                                                                                                                                                                                                                                                                                               |                                                                   | •                | 1113   |             |             |      |          |        |
| Sample Status                                                                                                                                                                                                                                                                                                                                                                                                                                                                                                                                                                                                                                                                                                                                                                                                                                                                                                                                                                                                                                                                                                                                                                                                                                                                                                                                                                                                                                                                                                                                                                                                                                                                                                                                                                                                                                                                                                                                                                                                                                                                                                                |                                                                   |                  |        |             |             |      | -        |        |
| All component wear rates are normal.    Chromium   ppm   ASTM D5185m   >20   <1   <1   <1   <1   <1   <1   <1   <                                                                                                                                                                                                                                                                                                                                                                                                                                                                                                                                                                                                                                                                                                                                                                                                                                                                                                                                                                                                                                                                                                                                                                                                                                                                                                                                                                                                                                                                                                                                                                                                                                                                                                                                                                                                                                                                                                                                                                                                            |                                                                   | _                |        | Ghorit inio |             | _    | Ü        | NORMAL |
| Nickel   ppm   ASTM D5185m   >10   0   <1   0                                                                                                                                                                                                                                                                                                                                                                                                                                                                                                                                                                                                                                                                                                                                                                                                                                                                                                                                                                                                                                                                                                                                                                                                                                                                                                                                                                                                                                                                                                                                                                                                                                                                                                                                                                                                                                                                                                                                                                                                                                                                                | WEAR                                                              | Iron             | ppm    | ASTM D5185m | >500        | 51   | 21       | 31     |
| Nickel   ppm   ASTM D5185m   10   0   <1   0     Titanium   ppm   ASTM D5185m   0   0   0   0     Aluminum   ppm   ASTM D5185m   0   0   0   0     Aluminum   ppm   ASTM D5185m   0   0   0   0     Aluminum   ppm   ASTM D5185m   50   <1   0   0   0     Copper   ppm   ASTM D5185m   50   <1   0   0   0     Copper   ppm   ASTM D5185m   50   <1   0   0   0     Vanadium   ppm   ASTM D5185m   50   0   0   0   0     Vanadium   ppm   ASTM D5185m   50   0   0   0   0     White Metal   scalar   *Visual   NONE   NONE   NONE   NONE   NONE   NONE   NONE     Valuer   Visual   NONE    |                                                                   | Chromium         | ppm    | ASTM D5185m | >20         | <1   | <1       | <1     |
| Silver                                                                                                                                                                                                                                                                                                                                                                                                                                                                                                                                                                                                                                                                                                                                                                                                                                                                                                                                                                                                                                                                                                                                                                                                                                                                                                                                                                                                                                                                                                                                                                                                                                                                                                                                                                                                                                                                                                                                                                                                                                                                                                                       |                                                                   | Nickel           | ppm    | ASTM D5185m | >10         | 0    | <1       | 0      |
| Aluminum   ppm   ASTM D5185m   >30   4   3   4   4   4   5                                                                                                                                                                                                                                                                                                                                                                                                                                                                                                                                                                                                                                                                                                                                                                                                                                                                                                                                                                                                                                                                                                                                                                                                                                                                                                                                                                                                                                                                                                                                                                                                                                                                                                                                                                                                                                                                                                                                                                                                                                                                   |                                                                   | Titanium         | ppm    | ASTM D5185m |             | <1   | <1       | 0      |
| Lead   ppm   ASTM D5185m   >50   <1   0   0   0                                                                                                                                                                                                                                                                                                                                                                                                                                                                                                                                                                                                                                                                                                                                                                                                                                                                                                                                                                                                                                                                                                                                                                                                                                                                                                                                                                                                                                                                                                                                                                                                                                                                                                                                                                                                                                                                                                                                                                                                                                                                              |                                                                   | Silver           | ppm    | ASTM D5185m |             | 0    | 0        | 0      |
| Copper   ppm   ASTM DS185m   >120   6   1   6   6     Tin   ppm   ASTM DS185m   >20   0   0   0   0     Vanadium   ppm   ASTM DS185m   >20   0   0   0   0   0     White Metal   scalar   "Visual   NONE    |                                                                   | Aluminum         | ppm    | ASTM D5185m | >30         | 4    | 3        | 4      |
| Tin                                                                                                                                                                                                                                                                                                                                                                                                                                                                                                                                                                                                                                                                                                                                                                                                                                                                                                                                                                                                                                                                                                                                                                                                                                                                                                                                                                                                                                                                                                                                                                                                                                                                                                                                                                                                                                                                                                                                                                                                                                                                                                                          |                                                                   | Lead             | ppm    | ASTM D5185m | >50         | <1   | 0        | 0      |
| Vanadium   ppm   ASTM D5185m   0 0 0 0 0                                                                                                                                                                                                                                                                                                                                                                                                                                                                                                                                                                                                                                                                                                                                                                                                                                                                                                                                                                                                                                                                                                                                                                                                                                                                                                                                                                                                                                                                                                                                                                                                                                                                                                                                                                                                                                                                                                                                                                                                                                                                                     |                                                                   | Copper           | ppm    | ASTM D5185m | >120        | 6    | 1        | 6      |
| White Metal   Scalar   *Visual   NONE   N  |                                                                   |                  | ppm    | ASTM D5185m | >20         | 0    | 0        | <1     |
| Yellow Metal   scalar   "Visual   NONE   NORE     |                                                                   |                  | ppm    |             |             |      | -        |        |
| Silicon   ppm   ASTM D5185m   >50   19   19   10                                                                                                                                                                                                                                                                                                                                                                                                                                                                                                                                                                                                                                                                                                                                                                                                                                                                                                                                                                                                                                                                                                                                                                                                                                                                                                                                                                                                                                                                                                                                                                                                                                                                                                                                                                                                                                                                                                                                                                                                                                                                             |                                                                   |                  | scalar |             |             |      |          |        |
| Moderate concentration of visible dirt/debris present in the oil.                                                                                                                                                                                                                                                                                                                                                                                                                                                                                                                                                                                                                                                                                                                                                                                                                                                                                                                                                                                                                                                                                                                                                                                                                                                                                                                                                                                                                                                                                                                                                                                                                                                                                                                                                                                                                                                                                                                                                                                                                                                            |                                                                   | Yellow Metal     | scalar | *Visual     | NONE        | NONE | NONE     | NONE   |
| Water   WC Method   >0.2   NEG   NEG   NEG                                                                                                                                                                                                                                                                                                                                                                                                                                                                                                                                                                                                                                                                                                                                                                                                                                                                                                                                                                                                                                                                                                                                                                                                                                                                                                                                                                                                                                                                                                                                                                                                                                                                                                                                                                                                                                                                                                                                                                                                                                                                                   | CONTAMINATION                                                     | Silicon          | ppm    | ASTM D5185m | >50         | 19   | 19       | 10     |
| Silt   scalar *Visual   NONE   NONE   NONE   Debris   scalar *Visual   NONE   NONE   NONE   Sand/Dirt   scalar *Visual   NONE   NORML   NOR  | Moderate concentration of visible dirt/debris present in the oil. | Potassium        | ppm    |             |             | 0    | <1       | <1     |
| Debris   Scalar   *Visual   NONE   NORML   |                                                                   | Water            |        |             | >0.2        | NEG  | NEG      | NEG    |
| Sand/Dirt   scalar *Visual   NONE   NONE   NONE   NONE   Appearance   scalar *Visual   NORML   NORML |                                                                   |                  | scalar |             |             |      |          | NONE   |
| Appearance   Scalar   *Visual   NORML   NORM |                                                                   |                  | scalar |             |             |      |          |        |
| Odor   scalar   *Visual   NORML   NORML   NORML   NORML   Emulsified Water   scalar   *Visual   >0.2   NEG   NEG   NEG   NEG                                                                                                                                                                                                                                                                                                                                                                                                                                                                                                                                                                                                                                                                                                                                                                                                                                                                                                                                                                                                                                                                                                                                                                                                                                                                                                                                                                                                                                                                                                                                                                                                                                                                                                                                                                                                                                                                                                                                                                                                 |                                                                   | Sand/Dirt        |        |             |             |      |          |        |
| Emulsified Water   scalar   *Visual   >0.2   NEG   NEG   NEG                                                                                                                                                                                                                                                                                                                                                                                                                                                                                                                                                                                                                                                                                                                                                                                                                                                                                                                                                                                                                                                                                                                                                                                                                                                                                                                                                                                                                                                                                                                                                                                                                                                                                                                                                                                                                                                                                                                                                                                                                                                                 |                                                                   |                  |        |             |             |      |          |        |
| Sodium   ppm   ASTM D5185m   4   4   5                                                                                                                                                                                                                                                                                                                                                                                                                                                                                                                                                                                                                                                                                                                                                                                                                                                                                                                                                                                                                                                                                                                                                                                                                                                                                                                                                                                                                                                                                                                                                                                                                                                                                                                                                                                                                                                                                                                                                                                                                                                                                       |                                                                   |                  |        |             |             |      |          |        |
| Boron   ppm   ASTM D5185m   117   136   119                                                                                                                                                                                                                                                                                                                                                                                                                                                                                                                                                                                                                                                                                                                                                                                                                                                                                                                                                                                                                                                                                                                                                                                                                                                                                                                                                                                                                                                                                                                                                                                                                                                                                                                                                                                                                                                                                                                                                                                                                                                                                  |                                                                   | Emulsified Water | scalar | *Visual     | >0.2        | NEG  | NEG      | NEG    |
| Barium   ppm   ASTM D5185m   0   0   0   0                                                                                                                                                                                                                                                                                                                                                                                                                                                                                                                                                                                                                                                                                                                                                                                                                                                                                                                                                                                                                                                                                                                                                                                                                                                                                                                                                                                                                                                                                                                                                                                                                                                                                                                                                                                                                                                                                                                                                                                                                                                                                   | FLUID CONDITION                                                   |                  | ppm    |             |             |      |          |        |
| Molybdenum         ppm         ASTM D5185m         0         <1                                                                                                                                                                                                                                                                                                                                                                                                                                                                                                                                                                                                                                                                                                                                                                                                                                                                                                                                                                                                                                                                                                                                                                                                                                                                                                                                                                                                                                                                                                                                                                                                                                                                                                                                                                                                                                                                                                                                                                                                                                                              | The condition of the oil is acceptable for the time in service.   |                  |        |             |             |      |          |        |
| Manganese         ppm         ASTM D5185m         1         2         1           Magnesium         ppm         ASTM D5185m         12         35         13           Calcium         ppm         ASTM D5185m         3705         3863         3974           Phosphorus         ppm         ASTM D5185m         1315         1252         1321                                                                                                                                                                                                                                                                                                                                                                                                                                                                                                                                                                                                                                                                                                                                                                                                                                                                                                                                                                                                                                                                                                                                                                                                                                                                                                                                                                                                                                                                                                                                                                                                                                                                                                                                                                            |                                                                   |                  |        |             |             |      |          |        |
| Magnesium         ppm         ASTM D5185m         12         35         13           Calcium         ppm         ASTM D5185m         3705         3863         3974           Phosphorus         ppm         ASTM D5185m         1315         1252         1321                                                                                                                                                                                                                                                                                                                                                                                                                                                                                                                                                                                                                                                                                                                                                                                                                                                                                                                                                                                                                                                                                                                                                                                                                                                                                                                                                                                                                                                                                                                                                                                                                                                                                                                                                                                                                                                              |                                                                   | •                |        |             |             |      |          |        |
| Calcium         ppm         ASTM D5185m         3705         3863         3974           Phosphorus         ppm         ASTM D5185m         1315         1252         1321                                                                                                                                                                                                                                                                                                                                                                                                                                                                                                                                                                                                                                                                                                                                                                                                                                                                                                                                                                                                                                                                                                                                                                                                                                                                                                                                                                                                                                                                                                                                                                                                                                                                                                                                                                                                                                                                                                                                                   |                                                                   | -                |        |             |             |      |          |        |
| Phosphorus         ppm         ASTM D5185m         1315         1252         1321                                                                                                                                                                                                                                                                                                                                                                                                                                                                                                                                                                                                                                                                                                                                                                                                                                                                                                                                                                                                                                                                                                                                                                                                                                                                                                                                                                                                                                                                                                                                                                                                                                                                                                                                                                                                                                                                                                                                                                                                                                            |                                                                   | _                |        |             |             |      |          |        |
|                                                                                                                                                                                                                                                                                                                                                                                                                                                                                                                                                                                                                                                                                                                                                                                                                                                                                                                                                                                                                                                                                                                                                                                                                                                                                                                                                                                                                                                                                                                                                                                                                                                                                                                                                                                                                                                                                                                                                                                                                                                                                                                              |                                                                   |                  |        |             |             |      |          |        |
|                                                                                                                                                                                                                                                                                                                                                                                                                                                                                                                                                                                                                                                                                                                                                                                                                                                                                                                                                                                                                                                                                                                                                                                                                                                                                                                                                                                                                                                                                                                                                                                                                                                                                                                                                                                                                                                                                                                                                                                                                                                                                                                              |                                                                   |                  |        |             |             |      |          | 1321   |