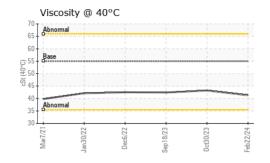

|                                                                   |                  |        |             |             |      |          | 1321   |

Sulfur

Visc @ 40°C

4149

4082

41.3

ASTM D5185m

ASTM D445 55

ppm

4616











Certificate L2367

Laboratory

Sample No.

Lab Number : 06102087

: ASC0008000 Unique Number: 10900317

: WearCheck USA - 501 Madison Ave., Cary, NC 27513 Received **Tested** 

Diagnosed Test Package : CONST

: 28 Feb 2024 : 29 Feb 2024 - Jonathan Hester

: 27 Feb 2024

7700 KENMONT RD GREENSBORO, NC US 27409

**HILCO TRANSPORT** 

Contact: MIKE LAUGHEAD mlaughead@hilcotransport.com

T: (336)273-9441 F: (336)273-9701

To discuss this sample report, contact Customer Service at 1-800-237-1369.

\* - Denotes test methods that are outside of the ISO 17025 scope of accreditation. Statements of conformity to specifications are based on the simple acceptance decision rule (JCGM 106:2012)