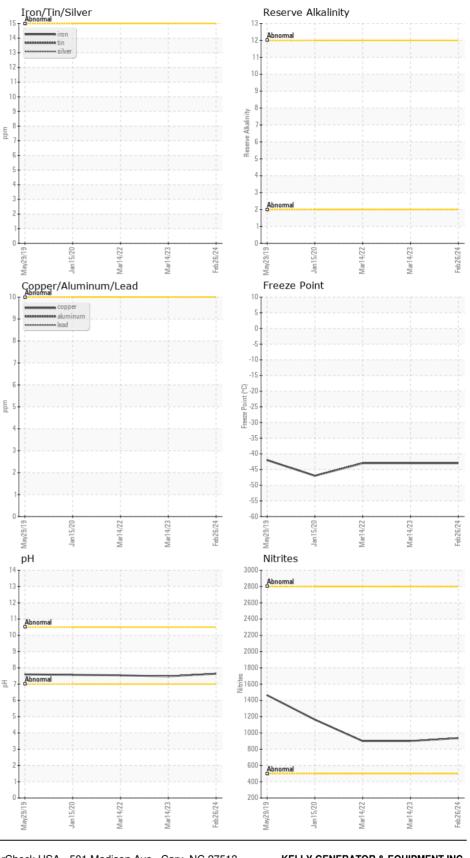

## **CONTAMINANTS**

There is no indication of any contamination in the coolant.

| Test                   | UOM        | Method      | Limit/Abn | Current     | History1    | History2    |
|------------------------|------------|-------------|-----------|-------------|-------------|-------------|
| Sample Number          |            | Client Info |           | DC0035040   | DC0025248   | DC0018815   |
| Sample Date            |            | Client Info |           | 26 Feb 2024 | 14 Mar 2023 | 14 Mar 2022 |
| Machine Age            | hrs        | Client Info |           | 248         | 221         | 185         |
| Oil Age                | hrs        | Client Info |           | 0           | 0           | 0           |
| Oil Changed            |            | Client Info |           | Not Changd  | Not Changd  | N/A         |
| Sample Status          |            |             |           | NORMAL      | NORMAL      | NORMAL      |
| Total Dissolved Solids |            |             |           | 387.0       | 536.0       | 531.0       |
| Coolant Appearance     |            | *Visual     | Clear     | normal      | normal      | normal      |
| Specific Gravity       |            | *ASTM D1298 |           | 1.072       | 1.071       | 1.072       |
| рН                     | Scale 0-14 | ASTM D1287  |           | 7.64        | 7.48        | 7.54        |
| Nitrites               | ppm        | AP-053:2009 |           | 936         | 900         | 900         |
| Reserve Alkalinity     | Scale 0-20 | *ASTM D1121 |           |             |             |             |
| Percentage Glycol      | %          | ASTM D3321  |           | 53.6        | 53.3        | 53.6        |
| Freezing Point         | °F         | ASTM D3321  |           | -43         | -43         | -43         |
| Carboxylate            |            |             |           | n/a         | n/a         | n/a         |
| Coolant Color          |            | *Visual     |           | Yllow       | Yllow       | Yllow       |