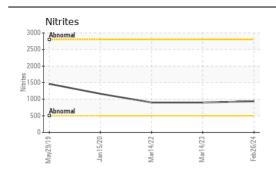

## **CONTAMINANTS**

There is no indication of any contamination in the coolant.

| Test                   | UOM        | Method      | Limit/Abn | Current     | History1    | History2    |
|------------------------|------------|-------------|-----------|-------------|-------------|-------------|
| Sample Number          |            | Client Info |           | DC0035040   | DC0025248   | DC0018815   |
| Sample Date            |            | Client Info |           | 26 Feb 2024 | 14 Mar 2023 | 14 Mar 2022 |
| Machine Age            | hrs        | Client Info |           | 248         | 221         | 185         |
| Oil Age                | hrs        | Client Info |           | 0           | 0           | 0           |
| Oil Changed            |            | Client Info |           | Not Changd  | Not Changd  | N/A         |
| Sample Status          |            |             |           | NORMAL      | NORMAL      | NORMAL      |
| Total Dissolved Solids |            |             |           | 387.0       | 536.0       | 531.0       |
| Coolant Appearance     |            | *Visual     | Clear     | normal      | normal      | normal      |
| Specific Gravity       |            | *ASTM D1298 |           | 1.072       | 1.071       | 1.072       |
| рН                     | Scale 0-14 | ASTM D1287  |           | 7.64        | 7.48        | 7.54        |
| Nitrites               | ppm        | AP-053:2009 |           | 936         | 900         | 900         |
| Reserve Alkalinity     | Scale 0-20 | *ASTM D1121 |           |             |             |             |
| Percentage Glycol      | %          | ASTM D3321  |           | 53.6        | 53.3        | 53.6        |
| Freezing Point         | °F         | ASTM D3321  |           | -43         | -43         | -43         |
| Carboxylate            |            |             |           | n/a         | n/a         | n/a         |
| Coolant Color          |            | *Visual     |           | Yllow       | Yllow       | Yllow       |