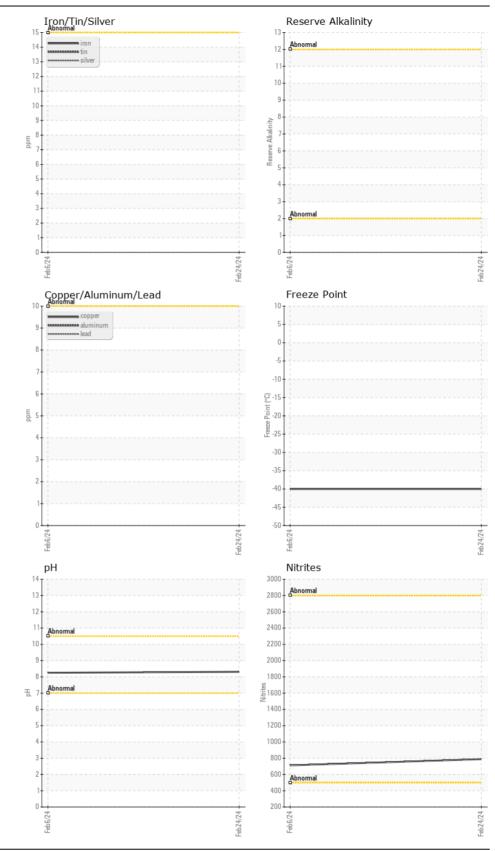

## **CONTAMINANTS**

Sediment present.

| Test                   | UOM        | Method      | Limit/Abn | Current     | History1    | History2 |
|------------------------|------------|-------------|-----------|-------------|-------------|----------|
| Sample Number          |            | Client Info |           | WC0823343   | WC0809530   |          |
| Sample Date            |            | Client Info |           | 24 Feb 2024 | 06 Feb 2024 |          |
| Machine Age            | hrs        | Client Info |           | 17237       | 17237       |          |
| Oil Age                | hrs        | Client Info |           | 0           | 0           |          |
| Oil Changed            |            | Client Info |           | Not Changd  | Not Changd  |          |
| Sample Status          |            |             |           | ABNORMAL    | NORMAL      |          |
| Total Dissolved Solids |            |             |           | 362.5       | 391.5       |          |
| Coolant Appearance     |            | *Visual     | Clear     | 🔺 sediment  | normal      |          |
| Specific Gravity       |            | *ASTM D1298 |           | 1.070       | 1.070       |          |
| pН                     | Scale 0-14 | ASTM D1287  |           | 8.31        | 8.25        |          |
| Nitrites               | ppm        | AP-053:2009 |           | 788         | 712         |          |
| Reserve Alkalinity     | Scale 0-20 | *ASTM D1121 |           |             |             |          |
| Percentage Glycol      | %          | ASTM D3321  |           | 52.5        | 52.1        |          |
| Freezing Point         | °F         | ASTM D3321  |           | -40         | -40         |          |
| Carboxylate            |            |             |           | n/a         | n/a         |          |
| Coolant Color          |            | *Visual     |           | Red         | Red         |          |