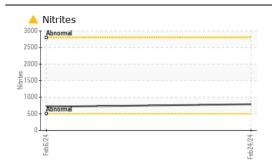

## **CONTAMINANTS**

Sediment present.

| Test                   | UOM        | Method      | Limit/Abn | Current     | History1    | History2 |
|------------------------|------------|-------------|-----------|-------------|-------------|----------|
| Sample Number          |            | Client Info |           | WC0823343   | WC0809530   |          |
| Sample Date            |            | Client Info |           | 24 Feb 2024 | 06 Feb 2024 |          |
| Machine Age            | hrs        | Client Info |           | 17237       | 17237       |          |
| Oil Age                | hrs        | Client Info |           | 0           | 0           |          |
| Oil Changed            |            | Client Info |           | Not Changd  | Not Changd  |          |
| Sample Status          |            |             |           | ABNORMAL    | NORMAL      |          |
| Total Dissolved Solids |            |             |           | 362.5       | 391.5       |          |
| Coolant Appearance     |            | *Visual     | Clear     | 🔺 sediment  | normal      |          |
| Specific Gravity       |            | *ASTM D1298 |           | 1.070       | 1.070       |          |
| pН                     | Scale 0-14 | ASTM D1287  |           | 8.31        | 8.25        |          |
| Nitrites               | ppm        | AP-053:2009 |           | 788         | 712         |          |
| Reserve Alkalinity     | Scale 0-20 | *ASTM D1121 |           |             |             |          |
| Percentage Glycol      | %          | ASTM D3321  |           | 52.5        | 52.1        |          |
| Freezing Point         | °F         | ASTM D3321  |           | -40         | -40         |          |
| Carboxylate            |            |             |           | n/a         | n/a         |          |
| Coolant Color          |            | *Visual     |           | Red         | Red         |          |