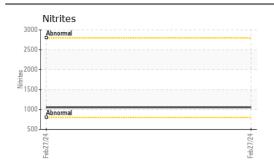

## **CONTAMINANTS**

There is no indication of any contamination in the coolant.

| Test                   | UOM        | Method      | Limit/Abn | Current     | History1 | History2 |
|------------------------|------------|-------------|-----------|-------------|----------|----------|
| Sample Number          |            | Client Info |           | DC0035053   |          |          |
| Sample Date            |            | Client Info |           | 27 Feb 2024 |          |          |
| Machine Age            | hrs        | Client Info |           | 5           |          |          |
| Oil Age                | hrs        | Client Info |           | 0           |          |          |
| Oil Changed            |            | Client Info |           | Not Changd  |          |          |
| Sample Status          |            |             |           | NORMAL      |          |          |
|                        |            |             |           |             |          |          |
| Total Dissolved Solids |            |             |           | 488.5       |          |          |
| Coolant Appearance     |            | *Visual     | Clear     | normal      |          |          |
|                        |            |             |           |             |          |          |
| Boiling Point          | °C         | WC Method   |           | 225         |          |          |
| Specific Gravity       |            | *ASTM D1298 |           | 1.068       |          |          |
| рН                     | Scale 0-14 | ASTM D1287  |           | 7.82        |          |          |
| Nitrites               | ppm        | AP-053:2009 |           | 1052        |          |          |
| Reserve Alkalinity     | Scale 0-20 | *ASTM D1121 |           |             |          |          |
| Percentage Glycol      | %          | ASTM D3321  |           | 50.7        |          |          |
| Freezing Point         | °F         | ASTM D3321  |           | -35         |          |          |
| Carboxylate            |            |             |           | n/a         |          |          |
| Coolant Color          |            | *Visual     |           | Yllow       |          |          |