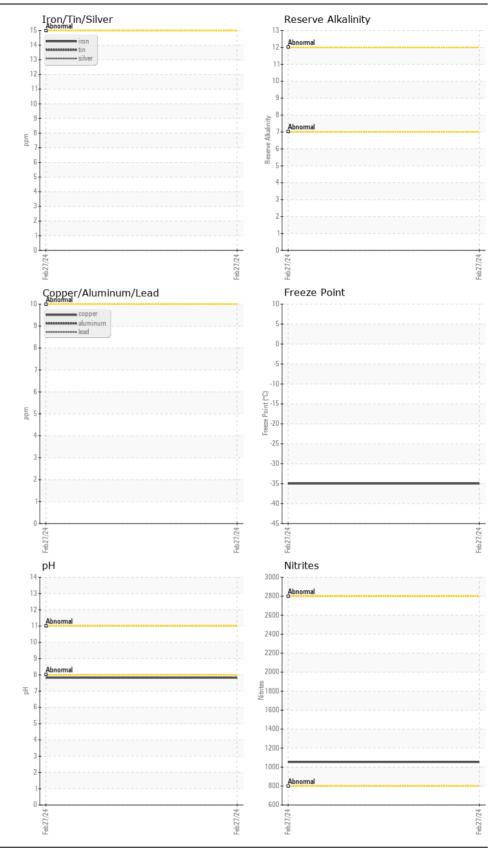

## **CONTAMINANTS**

There is no indication of any contamination in the coolant.

| Test                   | UOM        | Method      | Limit/Abn | Current     | History1 | History2 |
|------------------------|------------|-------------|-----------|-------------|----------|----------|
| Sample Number          |            | Client Info |           | DC0035053   |          |          |
| Sample Date            |            | Client Info |           | 27 Feb 2024 |          |          |
| Machine Age            | hrs        | Client Info |           | 5           |          |          |
| Oil Age                | hrs        | Client Info |           | 0           |          |          |
| Oil Changed            |            | Client Info |           | Not Changd  |          |          |
| Sample Status          |            |             |           | NORMAL      |          |          |
|                        |            |             |           |             |          |          |
| Total Dissolved Solids |            |             |           | 488.5       |          |          |
| Coolant Appearance     |            | *Visual     | Clear     | normal      |          |          |
|                        |            |             |           |             |          |          |
| Boiling Point          | °C         | WC Method   |           | 225         |          |          |
| Specific Gravity       |            | *ASTM D1298 |           | 1.068       |          |          |
| рН                     | Scale 0-14 | ASTM D1287  |           | 7.82        |          |          |
| Nitrites               | ppm        | AP-053:2009 |           | 1052        |          |          |
| Reserve Alkalinity     | Scale 0-20 | *ASTM D1121 |           |             |          |          |
| Percentage Glycol      | %          | ASTM D3321  |           | 50.7        |          |          |
| Freezing Point         | °F         | ASTM D3321  |           | -35         |          |          |
| Carboxylate            |            |             |           | n/a         |          |          |
| Coolant Color          |            | *Visual     |           | Yllow       |          |          |