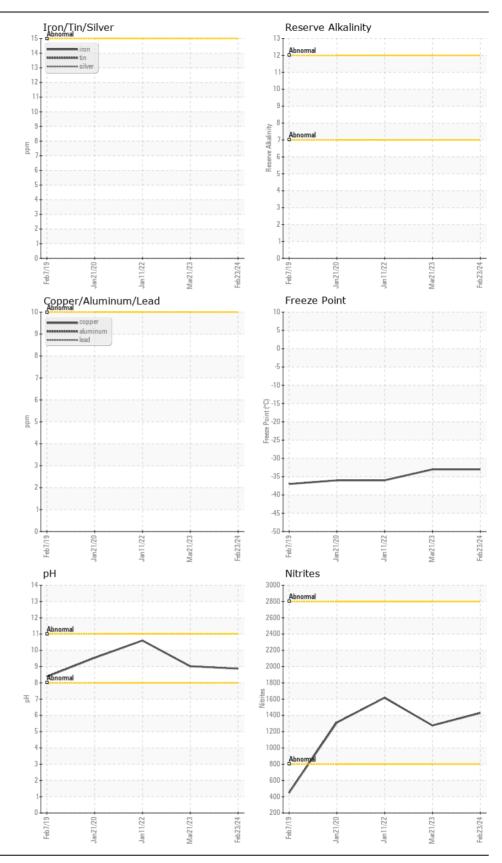

## KATOLIGHT SED300FPJ4 108332-0305

Component Coolant

**CONVENTIONAL COOLANT (10 GAL)** 

| RECOMMENDATION                                              | Test                   | UOM        | Method      | Limit/Abn | Current     | History1    | History2    |
|-------------------------------------------------------------|------------------------|------------|-------------|-----------|-------------|-------------|-------------|
| The fluid is suitable for further service.                  | Sample Number          |            | Client Info |           | DC0035003   | DC0026444   | DC0018710   |
|                                                             | Sample Date            |            | Client Info |           | 23 Feb 2024 | 21 Mar 2023 | 11 Jan 2022 |
|                                                             | Machine Age            | hrs        | Client Info |           | 340         | 331         | 323         |
|                                                             | Oil Age                | hrs        | Client Info |           | 0           | 0           | 0           |
|                                                             | Oil Changed            |            | Client Info |           | N/A         | Not Changd  | Not Chango  |
|                                                             | Sample Status          |            |             |           | NORMAL      | NORMAL      | NORMAL      |
| CORROSION                                                   | Total Dissolved Solids |            |             |           | 243.5       | 226.0       | 204.0       |
|                                                             | Coolant Appearance     |            | *Visual     | Clear     | normal      | normal      | normal      |
| CONTAMINANTS                                                | Boiling Point          | °C         | WC Method   |           | 225         |             |             |
| There is no indication of any contamination in the coolant. | Specific Gravity       |            | *ASTM D1298 |           | 1.067       | 1.067       |             |
|                                                             | рН                     | Scale 0-14 | ASTM D1287  |           | 8.87        | 9.02        | 10.6        |
|                                                             | Nitrites               | ppm        | AP-053:2009 |           | 1428        | 1276        | 1616        |
|                                                             | Reserve Alkalinity     | Scale 0-20 | *ASTM D1121 |           |             |             |             |
|                                                             | Percentage Glycol      | %          | ASTM D3321  |           | 49.6        | 49.4        | 49          |
|                                                             | Freezing Point         | °F         | ASTM D3321  |           | -33         | -33         | -36         |
|                                                             | Carboxylate            |            |             |           | n/a         | n/a         | n/a         |
|                                                             | Coolant Color          |            | *Visual     |           | Pink        | Pink        | Purpl       |