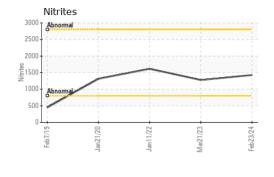

## KATOLIGHT SED300FPJ4 108332-0305

Component Coolant

**CONVENTIONAL COOLANT (10 GAL)** 

| RECOMMENDATION                                              | Test                   | UOM        | Method      | Limit/Abn | Current     | History1    | History2    |
|-------------------------------------------------------------|------------------------|------------|-------------|-----------|-------------|-------------|-------------|
| The fluid is suitable for further service.                  | Sample Number          |            | Client Info |           | DC0035003   | DC0026444   | DC0018710   |
|                                                             | Sample Date            |            | Client Info |           | 23 Feb 2024 | 21 Mar 2023 | 11 Jan 2022 |
|                                                             | Machine Age            | hrs        | Client Info |           | 340         | 331         | 323         |
|                                                             | Oil Age                | hrs        | Client Info |           | 0           | 0           | 0           |
|                                                             | Oil Changed            |            | Client Info |           | N/A         | Not Changd  | Not Chango  |
|                                                             | Sample Status          |            |             |           | NORMAL      | NORMAL      | NORMAL      |
| CORROSION                                                   | Total Dissolved Solids |            |             |           | 243.5       | 226.0       | 204.0       |
|                                                             | Coolant Appearance     |            | *Visual     | Clear     | normal      | normal      | normal      |
| CONTAMINANTS                                                | Boiling Point          | °C         | WC Method   |           | 225         |             |             |
| There is no indication of any contamination in the coolant. | Specific Gravity       |            | *ASTM D1298 |           | 1.067       | 1.067       |             |
|                                                             | рН                     | Scale 0-14 | ASTM D1287  |           | 8.87        | 9.02        | 10.6        |
|                                                             | Nitrites               | ppm        | AP-053:2009 |           | 1428        | 1276        | 1616        |
|                                                             | Reserve Alkalinity     | Scale 0-20 | *ASTM D1121 |           |             |             |             |
|                                                             | Percentage Glycol      | %          | ASTM D3321  |           | 49.6        | 49.4        | 49          |
|                                                             | Freezing Point         | °F         | ASTM D3321  |           | -33         | -33         | -36         |
|                                                             | Carboxylate            |            |             |           | n/a         | n/a         | n/a         |
|                                                             | Coolant Color          |            | *Visual     |           | Pink        | Pink        | Purpl       |