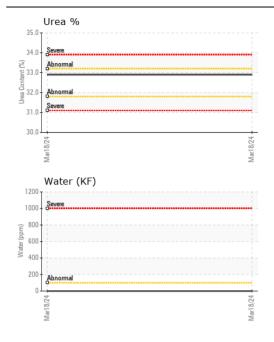

## **VOLVO EC30ELR 318171**

Component Diesel Exhaust Fluid (DEF)

| Sample Number   Client Info   VCP437892         Sample Date   Client Info   18 Mar 2024         Machine Age   hrs   Client Info   5         Oil Age   hrs   Client Info   0         Filter Age   hrs   Client Info   0         Oil Changed   Client Info   N/A         Filter Changed   Client Info   N/A         Sample Status   NORMAL   NORMAL         WEAR   White Metal   scalar   *Visual   NONE   NONE         Vellow Metal   scalar   *Visual   NONE   NONE         CONTAMINATION   Hydrocarbon   scalar   *Visual   NONE   NONE         Silt   scalar   *Visual   NONE   NONE         Debris   scalar   *Visual   NONE   NONE         NONE           Debris   scalar   *Visual   NONE   NONE         NONE         NONE         NONE         Debris   scalar   *Visual   NONE   NONE         NONE         NONE         NONE         NONE         NONE         NONE         NONE         NONE         NONE         NONE         NONE         NONE         NONE         NONE         NONE         NONE         NONE         NONE         NONE         NONE         NONE         NONE         NONE         NONE         NONE         NONE         NONE         NONE         NONE         NONE         NONE         NONE         NONE         NONE         NONE         NONE         NONE         NONE         NONE         NONE         NONE         NONE         NONE         NONE         NONE         NONE         NONE         NONE         NONE         NONE         NONE         NONE         NONE         NO                                                                                                                                                                                                                                                                                                                                                     | {not provided} ( GAL)                                         |                  |        |             |           |                |          |          |
|------------------------------------------------------------------------------------------------------------------------------------------------------------------------------------------------------------------------------------------------------------------------------------------------------------------------------------------------------------------------------------------------------------------------------------------------------------------------------------------------------------------------------------------------------------------------------------------------------------------------------------------------------------------------------------------------------------------------------------------------------------------------------------------------------------------------------------------------------------------------------------------------------------------------------------------------------------------------------------------------------------------------------------------------------------------------------------------------------------------------------------------------------------------------------------------------------------------------------------------------------------------------------------------------------------------------------------------------------------------------------------------------------------------------------------------------------------------------------------------------------------------------------------------------------------------------------------------------------------------------------------------------------------------------------------------------------------------------------------------------------------------------------------------------------------------------------------------------------------------------------|---------------------------------------------------------------|------------------|--------|-------------|-----------|----------------|----------|----------|
| Sample Date   Client Info   18 Mar 2024       Machine Age   hrs   Client Info   5         Oil Age   hrs   Client Info   0         Filter Age   hrs   Client Info   0         Oil Changed   Client Info   N/A         Oil Changed   Client Info   N/A         Filter Changed   Client Info   N/A         Sample Status   NORMAL         WEAR   White Metal   scalar   *Visual   NONE   NONE         Vellow Metal   scalar   *Visual   NONE   NONE         CONTAMINATION   Hydrocarbon   scalar   *In-House   NONE         Appearance is acceptable. There is no indication of any contamination in the diesel exhaust fluid (def).   Debris   scalar   *Visual   NONE   NONE         Debris   scalar   *Visual   NONE   NONE         Oil Changed   Client Info   N/A         Client Info   N/A         Oil Changed   Client Info   N/A         Client Info   N/A         NONE   NONE         Oil Changed   Client Info   N/A         Oil Changed   Client Info   N/A       Oil Changed   Client Info   N/A         Oil Changed   Client Info   N/A                                                                            | RECOMMENDATION                                                | Test             | UOM    | Method      | Limit/Abn | Current        | History1 | History2 |
| Machine Age   hrs   Client Info   0         Oil Age   hrs   Client Info   0         Filter Age   hrs   Client Info   0         Oil Changed   Client Info   N/A         Filter Changed   Client Info   N/A         Filter Changed   Client Info   N/A         Sample Status   NORMAL   NORMAL         WEAR   White Metal   scalar   *Visual   NONE   NONE         Yellow Metal   scalar   *Visual   NONE   NONE         CONTAMINATION   Hydrocarbon   scalar   *In-House   NONE         In the diesel exhaust fluid (def).   Debris   scalar   *Visual   NONE   NONE         Debris   scalar   *Visual   NONE   NONE         One   NONE         Oil Changed   Client Info   N/A       Client Info   N/A       NONE         NONE         Oil Changed   Client Info   N/A       Oil Changed   Client Info   N | Fluid meets ISO 22241-2 requirements and is suitable for use. | Sample Number    |        | Client Info |           | VCP437892      |          |          |
| Oil Age                                                                                                                                                                                                                                                                                                                                                                                                                                                                                                                                                                                                                                                                                                                                                                                                                                                                                                                                                                                                                                                                                                                                                                                                                                                                                                                                                                                                                                                                                                                                                                                                                                                                                                                                                                                                                                                                      |                                                               | Sample Date      |        | Client Info |           | 18 Mar 2024    |          |          |
| Filter Age hrs Client Info 0 Oil Changed Client Info N/A N/A Filter Changed Client Info N/A N/A Sample Status NORMAL NORMAL NORMAL NORMAL NORMAL NORMAL NONE NONE NONE NORMAL NONE NONE NONE NONE NORMAL NONE NONE NORMAL NONE NONE NONE NONE NONE NONE                                                                                                                                                                                                                                                                                                                                                                                                                                                                                                                                                                                                                                                                                                                                                                                                                                                                                                                                                                                                                                                                                                                                                                                                                                                                                                                                                                                                                                                                                                                                                  |                                                               | Machine Age      | hrs    | Client Info |           | 5              |          |          |
| Oil Changed Client Info N/A  Filter Changed Client Info N/A  Sample Status NORMAL  WEAR  White Metal scalar *Visual NONE NONE  Yellow Metal scalar *Visual NONE NONE  Yellow Metal scalar *In-House NONE  TONTAMINATION  Appearance is acceptable. There is no indication of any contamination in the diesel exhaust fluid (def).  Silt scalar *Visual NONE NONE  Debris scalar *Visual NONE NONE  NONE  NONE  NONE  NONE  NONE  NONE  NONE  NONE  NONE                                                                                                                                                                                                                                                                                                                                                                                                                                                                                                                                                                                                                                                                                                                                                                                                                                                                                                                                                                                                                                                                                                                                                                                                                                                                                                                                                                                                                      |                                                               | Oil Age          | hrs    | Client Info |           | 0              |          |          |
| Filter Changed   Client Info   N/A       Sample Status   NORMAL       WEAR   White Metal   scalar   *Visual   NONE   NONE       Yellow Metal   scalar   *Visual   NONE   NONE       Yellow Metal   scalar   *Visual   NONE   NONE        CONTAMINATION   Hydrocarbon   scalar   *In-House   NONE       Appearance is acceptable. There is no indication of any contamination in the diesel exhaust fluid (def).   Debris   scalar   *Visual   NONE   NONE       Debris   scalar   *Visual   NONE   NONE        NONE         NONE         NONE         NONE         NONE         NONE         NONE         NONE         NONE   NONE         NONE         NONE         NONE         NONE         NONE         NONE         NONE         NONE         NONE         NONE         NONE         NONE         NONE         NONE         NONE         NONE         NONE         NONE         NONE         NONE         NONE         NONE         NONE         NONE         NONE         NONE         NONE         NONE         NONE         NONE         NONE         NONE         NONE   NONE         NONE         NONE         NONE         NONE         NONE         NONE         NONE         NONE         NONE         NONE         NONE         NONE         NONE         NONE         NONE         NONE         NONE                                                                                                                                                                                                                                                                                                                                                                                                                                                                                                                                                          |                                                               | Filter Age       | hrs    | Client Info |           | 0              |          |          |
| Sample Status  White Metal scalar *Visual NONE NONE Yellow Metal scalar *Visual NONE NONE Yellow Metal scalar *Visual NONE NONE  To None None  None  Silt scalar *Visual NONE NONE In the diesel exhaust fluid (def).  Silt scalar *Visual NONE NONE Debris scalar *Visual NONE                                                                                                                                                                                                                                                                                                                                                                                                                                                                                                                                                                                    |                                                               | Oil Changed      |        | Client Info |           | N/A            |          |          |
| White Metal scalar *Visual NONE NONE Yellow Metal scalar *Visual NONE NONE Yellow Metal scalar *Visual NONE NONE  NONE  NONE  Silt scalar *Visual NONE NONE  NONE  Debris scalar *Visual NONE NONE  NONE  NONE  NONE  NONE  NONE  NONE  NONE  NONE  NONE  NONE  NONE  NONE  NONE  NONE  NONE  NONE  NONE  NONE  NONE  NONE  NONE  NONE  NONE  NONE  NONE  NONE  NONE  NONE  NONE  NONE  NONE  NONE  NONE  NONE  NONE  NONE  NONE  NONE  NONE  NONE  NONE  NONE  NONE  NONE  NONE  NONE  NONE  NONE  NONE  NONE  NONE  NONE  NONE  NONE  NONE  NONE  NONE  NONE  NONE  NONE  NONE  NONE  NONE  NONE  NONE  NONE  NONE  NONE  NONE  NONE  NONE  NONE  NONE  NONE  NONE  NONE  NONE  NONE  NONE  NONE  NONE  NONE  NONE  NONE  NONE  NONE  NONE  NONE  NONE  NONE  NONE  NONE  NONE  NONE  NONE  NONE  NONE  NONE  NONE  NONE  NONE  NONE  NONE  NONE  NONE  NONE  NONE  NONE  NONE  NONE  NONE  NONE  NONE  NONE  NONE  NONE  NONE  NONE  NONE  NONE  NONE  NONE  NONE  NONE  NONE  NONE  NONE  NONE                                                                                                                                                                                                                                                                                                                                                                                                                                                                                                                                                                                                                                                                                                                                                                                                                                                                           |                                                               | Filter Changed   |        | Client Info |           | N/A            |          |          |
| Yellow Metal scalar *Visual NONE NONE  CONTAMINATION  Hydrocarbon scalar *In-House NONE  Appearance is acceptable. There is no indication of any contamination in the diesel exhaust fluid (def).  Silt scalar *Visual NONE NONE  Debris scalar *Visual NONE NONE                                                                                                                                                                                                                                                                                                                                                                                                                                                                                                                                                                                                                                                                                                                                                                                                                                                                                                                                                                                                                                                                                                                                                                                                                                                                                                                                                                                                                                                                                                                                                                                                            |                                                               | Sample Status    |        |             |           | NORMAL         |          |          |
| CONTAMINATION  Hydrocarbon scalar *In-House NONE in the diesel exhaust fluid (def).  Hydrocarbon scalar *Visual NONE NONE NONE                                                                                                                                                                                                                                                                                                                                                                                                                                                                                                                                                                                                                                                                                                                                                                                                                                                                                                                                                                                                                                                                                                                                                                                                                                                                                                                                                                                                                                                                                                                                                                                                                                                                                                                                               | WEAR                                                          | White Metal      | scalar | *Visual     | NONE      | NONE           |          |          |
| Appearance is acceptable. There is no indication of any contamination in the diesel exhaust fluid (def).  Silt scalar *Visual NONE NONE  Debris scalar *Visual NONE NONE                                                                                                                                                                                                                                                                                                                                                                                                                                                                                                                                                                                                                                                                                                                                                                                                                                                                                                                                                                                                                                                                                                                                                                                                                                                                                                                                                                                                                                                                                                                                                                                                                                                                                                     |                                                               | Yellow Metal     | scalar | *Visual     | NONE      | NONE           |          |          |
| in the diesel exhaust fluid (def).  Debris scalar *Visual NONE                                                                                                                                                                                                                                                                                                                                                                                                                                                                                                                                                                                                                                                                                                                                                                                                                                                                                                                                                                                                                                                                                                                                                                                                                                                                                                                                                                                                                                                                                                                                                                                                                                                                                                                                                                                                               | CONTAMINATION                                                 | Hydrocarbon      | scalar | *In-House   |           | NONE           |          |          |
| Debris scalar *Visual NONE                                                                                                                                                                                                                                                                                                                                                                                                                                                                                                                                                                                                                                                                                                                                                                                                                                                                                                                                                                                                                                                                                                                                                                                                                                                                                                                                                                                                                                                                                                                                                                                                                                                                                                                                                                                                                                                   |                                                               | Silt             | scalar | *Visual     | NONE      | NONE           |          |          |
| Sand/Dirt scalar *Visual NONE NONE                                                                                                                                                                                                                                                                                                                                                                                                                                                                                                                                                                                                                                                                                                                                                                                                                                                                                                                                                                                                                                                                                                                                                                                                                                                                                                                                                                                                                                                                                                                                                                                                                                                                                                                                                                                                                                           | in the diesel exhaust fluid (def).                            | Debris           | scalar | *Visual     | NONE      | NONE           |          |          |
|                                                                                                                                                                                                                                                                                                                                                                                                                                                                                                                                                                                                                                                                                                                                                                                                                                                                                                                                                                                                                                                                                                                                                                                                                                                                                                                                                                                                                                                                                                                                                                                                                                                                                                                                                                                                                                                                              |                                                               | Sand/Dirt        | scalar | *Visual     | NONE      | NONE           |          |          |
| Appearance scalar *Visual NORML NORML                                                                                                                                                                                                                                                                                                                                                                                                                                                                                                                                                                                                                                                                                                                                                                                                                                                                                                                                                                                                                                                                                                                                                                                                                                                                                                                                                                                                                                                                                                                                                                                                                                                                                                                                                                                                                                        |                                                               | Appearance       | scalar | *Visual     | NORML     | NORML          |          |          |
| Odor scalar *Visual NORML NORML                                                                                                                                                                                                                                                                                                                                                                                                                                                                                                                                                                                                                                                                                                                                                                                                                                                                                                                                                                                                                                                                                                                                                                                                                                                                                                                                                                                                                                                                                                                                                                                                                                                                                                                                                                                                                                              |                                                               | Odor             | scalar | *Visual     | NORML     | NORML          |          |          |
| Emulsified Water scalar *Visual 0.2%                                                                                                                                                                                                                                                                                                                                                                                                                                                                                                                                                                                                                                                                                                                                                                                                                                                                                                                                                                                                                                                                                                                                                                                                                                                                                                                                                                                                                                                                                                                                                                                                                                                                                                                                                                                                                                         |                                                               | Emulsified Water | scalar | *Visual     |           | 0.2%           |          |          |
| FLUID CONDITION Urea Content % ISO 22241 <31.8 32.9                                                                                                                                                                                                                                                                                                                                                                                                                                                                                                                                                                                                                                                                                                                                                                                                                                                                                                                                                                                                                                                                                                                                                                                                                                                                                                                                                                                                                                                                                                                                                                                                                                                                                                                                                                                                                          | FLUID CONDITION                                               | Urea Content     | %      | ISO 22241   | <31.8     | 32.9           |          |          |
| Urea content is normal. Density @ 20°C g/cm3 ISO 22241 >1.0930 1.0900                                                                                                                                                                                                                                                                                                                                                                                                                                                                                                                                                                                                                                                                                                                                                                                                                                                                                                                                                                                                                                                                                                                                                                                                                                                                                                                                                                                                                                                                                                                                                                                                                                                                                                                                                                                                        | Urea content is normal.                                       | Density @ 20°C   | g/cm3  | ISO 22241   | >1.0930   | 1.0900         |          |          |
| Refracting Index ISO 22241 <1.3814 <b>1.3831</b>                                                                                                                                                                                                                                                                                                                                                                                                                                                                                                                                                                                                                                                                                                                                                                                                                                                                                                                                                                                                                                                                                                                                                                                                                                                                                                                                                                                                                                                                                                                                                                                                                                                                                                                                                                                                                             |                                                               | Refracting Index |        | ISO 22241   | <1.3814   | 1.3831         |          |          |
| Appearance scalar *Visual Clear & Bright                                                                                                                                                                                                                                                                                                                                                                                                                                                                                                                                                                                                                                                                                                                                                                                                                                                                                                                                                                                                                                                                                                                                                                                                                                                                                                                                                                                                                                                                                                                                                                                                                                                                                                                                                                                                                                     |                                                               | Appearance       | scalar | *Visual     |           | Clear & Bright |          |          |