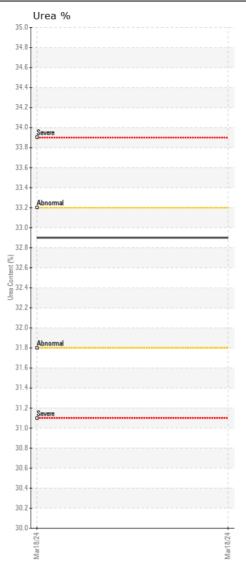

## **VOLVO EC30ELR 318171**

Component Diesel Exhaust Fluid (DEF)

| Sample Number   Client Info   VCP437892         Sample Date   Client Info   18 Mar 2024         Machine Age   hrs   Client Info   5         Oil Age   hrs   Client Info   0         Filter Age   hrs   Client Info   0         Oil Changed   Client Info   N/A         Filter Changed   Client Info   N/A         Sample Status   NORMAL   NORMAL         WEAR   White Metal   scalar   *Visual   NONE   NONE         Vellow Metal   scalar   *Visual   NONE   NONE         CONTAMINATION   Hydrocarbon   scalar   *Visual   NONE   NONE         Silt   scalar   *Visual   NONE   NONE         Debris   scalar   *Visual   NONE   NONE         NONE           Debris   scalar   *Visual   NONE   NONE         NONE         NONE         NONE         Debris   scalar   *Visual   NONE   NONE         NONE         NONE         NONE         NONE         NONE         NONE         NONE         NONE         NONE         NONE         NONE         NONE         NONE         NONE         NONE         NONE         NONE         NONE         NONE         NONE         NONE         NONE         NONE         NONE         NONE         NONE         NONE         NONE         NONE         NONE         NONE         NONE         NONE         NONE         NONE         NONE         NONE         NONE         NONE         NONE         NONE         NONE         NONE         NONE         NONE         NONE         NONE         NONE         NONE         NONE         NONE         NONE         NONE         NO                                                                                                                                                                                                                                                                                                                                                     | {not provided} ( GAL)                                         |                  |        |             |           |                |          |          |
|------------------------------------------------------------------------------------------------------------------------------------------------------------------------------------------------------------------------------------------------------------------------------------------------------------------------------------------------------------------------------------------------------------------------------------------------------------------------------------------------------------------------------------------------------------------------------------------------------------------------------------------------------------------------------------------------------------------------------------------------------------------------------------------------------------------------------------------------------------------------------------------------------------------------------------------------------------------------------------------------------------------------------------------------------------------------------------------------------------------------------------------------------------------------------------------------------------------------------------------------------------------------------------------------------------------------------------------------------------------------------------------------------------------------------------------------------------------------------------------------------------------------------------------------------------------------------------------------------------------------------------------------------------------------------------------------------------------------------------------------------------------------------------------------------------------------------------------------------------------------------|---------------------------------------------------------------|------------------|--------|-------------|-----------|----------------|----------|----------|
| Sample Date   Client Info   18 Mar 2024       Machine Age   hrs   Client Info   5         Oil Age   hrs   Client Info   0         Filter Age   hrs   Client Info   0         Oil Changed   Client Info   N/A         Oil Changed   Client Info   N/A         Filter Changed   Client Info   N/A         Sample Status   NORMAL         WEAR   White Metal   scalar   *Visual   NONE   NONE         Vellow Metal   scalar   *Visual   NONE   NONE         CONTAMINATION   Hydrocarbon   scalar   *In-House   NONE         Appearance is acceptable. There is no indication of any contamination in the diesel exhaust fluid (def).   Debris   scalar   *Visual   NONE   NONE         Debris   scalar   *Visual   NONE   NONE         Oil Changed   Client Info   N/A         Client Info   N/A         Oil Changed   Client Info   N/A         Client Info   N/A         NONE   NONE         Oil Changed   Client Info   N/A         Oil Changed   Client Info   N/A       Oil Changed   Client Info   N/A         Oil Changed   Client Info   N/A                                                                            | RECOMMENDATION                                                | Test             | UOM    | Method      | Limit/Abn | Current        | History1 | History2 |
| Machine Age   hrs   Client Info   0         Oil Age   hrs   Client Info   0         Filter Age   hrs   Client Info   0         Oil Changed   Client Info   N/A         Filter Changed   Client Info   N/A         Filter Changed   Client Info   N/A         Sample Status   NORMAL   NORMAL         WEAR   White Metal   scalar   *Visual   NONE   NONE         Yellow Metal   scalar   *Visual   NONE   NONE         CONTAMINATION   Hydrocarbon   scalar   *In-House   NONE         In the diesel exhaust fluid (def).   Debris   scalar   *Visual   NONE   NONE         Debris   scalar   *Visual   NONE   NONE         One   NONE         Oil Changed   Client Info   N/A       Client Info   N/A       NONE         NONE         Oil Changed   Client Info   N/A       Oil Changed   Client Info   N | Fluid meets ISO 22241-2 requirements and is suitable for use. | Sample Number    |        | Client Info |           | VCP437892      |          |          |
| Oil Age                                                                                                                                                                                                                                                                                                                                                                                                                                                                                                                                                                                                                                                                                                                                                                                                                                                                                                                                                                                                                                                                                                                                                                                                                                                                                                                                                                                                                                                                                                                                                                                                                                                                                                                                                                                                                                                                      |                                                               | Sample Date      |        | Client Info |           | 18 Mar 2024    |          |          |
| Filter Age hrs Client Info 0 Oil Changed Client Info N/A N/A Filter Changed Client Info N/A N/A Sample Status NORMAL NORMAL NORMAL NORMAL NORMAL NORMAL NONE NONE NONE NORMAL NONE NONE NONE NONE NORMAL NONE NONE NORMAL NONE NONE NONE NONE NONE NONE                                                                                                                                                                                                                                                                                                                                                                                                                                                                                                                                                                                                                                                                                                                                                                                                                                                                                                                                                                                                                                                                                                                                                                                                                                                                                                                                                                                                                                                                                                                                                  |                                                               | Machine Age      | hrs    | Client Info |           | 5              |          |          |
| Oil Changed Client Info N/A  Filter Changed Client Info N/A  Sample Status NORMAL  WEAR  White Metal scalar *Visual NONE NONE  Yellow Metal scalar *Visual NONE NONE  Yellow Metal scalar *In-House NONE  TONTAMINATION  Appearance is acceptable. There is no indication of any contamination in the diesel exhaust fluid (def).  Silt scalar *Visual NONE NONE  Debris scalar *Visual NONE NONE  NONE  NONE  NONE  NONE  NONE  NONE  NONE  NONE  NONE                                                                                                                                                                                                                                                                                                                                                                                                                                                                                                                                                                                                                                                                                                                                                                                                                                                                                                                                                                                                                                                                                                                                                                                                                                                                                                                                                                                                                      |                                                               | Oil Age          | hrs    | Client Info |           | 0              |          |          |
| Filter Changed   Client Info   N/A       Sample Status   NORMAL       WEAR   White Metal   scalar   *Visual   NONE   NONE       Yellow Metal   scalar   *Visual   NONE   NONE       Yellow Metal   scalar   *Visual   NONE   NONE        CONTAMINATION   Hydrocarbon   scalar   *In-House   NONE       Appearance is acceptable. There is no indication of any contamination in the diesel exhaust fluid (def).   Debris   scalar   *Visual   NONE   NONE       Debris   scalar   *Visual   NONE   NONE        NONE         NONE         NONE         NONE         NONE         NONE         NONE         NONE         NONE   NONE         NONE         NONE         NONE         NONE         NONE         NONE         NONE         NONE         NONE         NONE         NONE         NONE         NONE         NONE         NONE         NONE         NONE         NONE         NONE         NONE         NONE         NONE         NONE         NONE         NONE         NONE         NONE         NONE         NONE         NONE         NONE         NONE         NONE   NONE         NONE         NONE         NONE         NONE         NONE         NONE         NONE         NONE         NONE         NONE         NONE         NONE         NONE         NONE         NONE         NONE         NONE                                                                                                                                                                                                                                                                                                                                                                                                                                                                                                                                                          |                                                               | Filter Age       | hrs    | Client Info |           | 0              |          |          |
| Sample Status  White Metal scalar *Visual NONE NONE Yellow Metal scalar *Visual NONE NONE Yellow Metal scalar *Visual NONE NONE  To None None  None  Silt scalar *Visual NONE NONE In the diesel exhaust fluid (def).  Silt scalar *Visual NONE NONE Debris scalar *Visual NONE                                                                                                                                                                                                                                                                                                                                                                                                                                                                                                                                                                                    |                                                               | Oil Changed      |        | Client Info |           | N/A            |          |          |
| White Metal scalar *Visual NONE NONE Yellow Metal scalar *Visual NONE NONE Yellow Metal scalar *Visual NONE NONE  NONE  NONE  Silt scalar *Visual NONE NONE  NONE  Debris scalar *Visual NONE NONE  NONE  NONE  NONE  NONE  NONE  NONE  NONE  NONE  NONE  NONE  NONE  NONE  NONE  NONE  NONE  NONE  NONE  NONE  NONE  NONE  NONE  NONE  NONE  NONE  NONE  NONE  NONE  NONE  NONE  NONE  NONE  NONE  NONE  NONE  NONE  NONE  NONE  NONE  NONE  NONE  NONE  NONE  NONE  NONE  NONE  NONE  NONE  NONE  NONE  NONE  NONE  NONE  NONE  NONE  NONE  NONE  NONE  NONE  NONE  NONE  NONE  NONE  NONE  NONE  NONE  NONE  NONE  NONE  NONE  NONE  NONE  NONE  NONE  NONE  NONE  NONE  NONE  NONE  NONE  NONE  NONE  NONE  NONE  NONE  NONE  NONE  NONE  NONE  NONE  NONE  NONE  NONE  NONE  NONE  NONE  NONE  NONE  NONE  NONE  NONE  NONE  NONE  NONE  NONE  NONE  NONE  NONE  NONE  NONE  NONE  NONE  NONE  NONE  NONE  NONE  NONE  NONE  NONE  NONE  NONE  NONE  NONE  NONE  NONE  NONE  NONE  NONE  NONE                                                                                                                                                                                                                                                                                                                                                                                                                                                                                                                                                                                                                                                                                                                                                                                                                                                                           |                                                               | Filter Changed   |        | Client Info |           | N/A            |          |          |
| Yellow Metal scalar *Visual NONE NONE  CONTAMINATION  Hydrocarbon scalar *In-House NONE  Appearance is acceptable. There is no indication of any contamination in the diesel exhaust fluid (def).  Silt scalar *Visual NONE NONE  Debris scalar *Visual NONE NONE                                                                                                                                                                                                                                                                                                                                                                                                                                                                                                                                                                                                                                                                                                                                                                                                                                                                                                                                                                                                                                                                                                                                                                                                                                                                                                                                                                                                                                                                                                                                                                                                            |                                                               | Sample Status    |        |             |           | NORMAL         |          |          |
| CONTAMINATION  Hydrocarbon scalar *In-House NONE in the diesel exhaust fluid (def).  Hydrocarbon scalar *Visual NONE NONE NONE                                                                                                                                                                                                                                                                                                                                                                                                                                                                                                                                                                                                                                                                                                                                                                                                                                                                                                                                                                                                                                                                                                                                                                                                                                                                                                                                                                                                                                                                                                                                                                                                                                                                                                                                               | WEAR                                                          | White Metal      | scalar | *Visual     | NONE      | NONE           |          |          |
| Appearance is acceptable. There is no indication of any contamination in the diesel exhaust fluid (def).  Silt scalar *Visual NONE NONE  Debris scalar *Visual NONE NONE                                                                                                                                                                                                                                                                                                                                                                                                                                                                                                                                                                                                                                                                                                                                                                                                                                                                                                                                                                                                                                                                                                                                                                                                                                                                                                                                                                                                                                                                                                                                                                                                                                                                                                     |                                                               | Yellow Metal     | scalar | *Visual     | NONE      | NONE           |          |          |
| in the diesel exhaust fluid (def).  Debris scalar *Visual NONE                                                                                                                                                                                                                                                                                                                                                                                                                                                                                                                                                                                                                                                                                                                                                                                                                                                                                                                                                                                                                                                                                                                                                                                                                                                                                                                                                                                                                                                                                                                                                                                                                                                                                                                                                                                                               | CONTAMINATION                                                 | Hydrocarbon      | scalar | *In-House   |           | NONE           |          |          |
| Debris scalar *Visual NONE                                                                                                                                                                                                                                                                                                                                                                                                                                                                                                                                                                                                                                                                                                                                                                                                                                                                                                                                                                                                                                                                                                                                                                                                                                                                                                                                                                                                                                                                                                                                                                                                                                                                                                                                                                                                                                                   |                                                               | Silt             | scalar | *Visual     | NONE      | NONE           |          |          |
| Sand/Dirt scalar *Visual NONE NONE                                                                                                                                                                                                                                                                                                                                                                                                                                                                                                                                                                                                                                                                                                                                                                                                                                                                                                                                                                                                                                                                                                                                                                                                                                                                                                                                                                                                                                                                                                                                                                                                                                                                                                                                                                                                                                           | in the diesel exhaust fluid (def).                            | Debris           | scalar | *Visual     | NONE      | NONE           |          |          |
|                                                                                                                                                                                                                                                                                                                                                                                                                                                                                                                                                                                                                                                                                                                                                                                                                                                                                                                                                                                                                                                                                                                                                                                                                                                                                                                                                                                                                                                                                                                                                                                                                                                                                                                                                                                                                                                                              |                                                               | Sand/Dirt        | scalar | *Visual     | NONE      | NONE           |          |          |
| Appearance scalar *Visual NORML NORML                                                                                                                                                                                                                                                                                                                                                                                                                                                                                                                                                                                                                                                                                                                                                                                                                                                                                                                                                                                                                                                                                                                                                                                                                                                                                                                                                                                                                                                                                                                                                                                                                                                                                                                                                                                                                                        |                                                               | Appearance       | scalar | *Visual     | NORML     | NORML          |          |          |
| Odor scalar *Visual NORML NORML                                                                                                                                                                                                                                                                                                                                                                                                                                                                                                                                                                                                                                                                                                                                                                                                                                                                                                                                                                                                                                                                                                                                                                                                                                                                                                                                                                                                                                                                                                                                                                                                                                                                                                                                                                                                                                              |                                                               | Odor             | scalar | *Visual     | NORML     | NORML          |          |          |
| Emulsified Water scalar *Visual 0.2%                                                                                                                                                                                                                                                                                                                                                                                                                                                                                                                                                                                                                                                                                                                                                                                                                                                                                                                                                                                                                                                                                                                                                                                                                                                                                                                                                                                                                                                                                                                                                                                                                                                                                                                                                                                                                                         |                                                               | Emulsified Water | scalar | *Visual     |           | 0.2%           |          |          |
| FLUID CONDITION Urea Content % ISO 22241 <31.8 32.9                                                                                                                                                                                                                                                                                                                                                                                                                                                                                                                                                                                                                                                                                                                                                                                                                                                                                                                                                                                                                                                                                                                                                                                                                                                                                                                                                                                                                                                                                                                                                                                                                                                                                                                                                                                                                          | FLUID CONDITION                                               | Urea Content     | %      | ISO 22241   | <31.8     | 32.9           |          |          |
| Urea content is normal. Density @ 20°C g/cm3 ISO 22241 >1.0930 1.0900                                                                                                                                                                                                                                                                                                                                                                                                                                                                                                                                                                                                                                                                                                                                                                                                                                                                                                                                                                                                                                                                                                                                                                                                                                                                                                                                                                                                                                                                                                                                                                                                                                                                                                                                                                                                        | Urea content is normal.                                       | Density @ 20°C   | g/cm3  | ISO 22241   | >1.0930   | 1.0900         |          |          |
| Refracting Index ISO 22241 <1.3814 <b>1.3831</b>                                                                                                                                                                                                                                                                                                                                                                                                                                                                                                                                                                                                                                                                                                                                                                                                                                                                                                                                                                                                                                                                                                                                                                                                                                                                                                                                                                                                                                                                                                                                                                                                                                                                                                                                                                                                                             |                                                               | Refracting Index |        | ISO 22241   | <1.3814   | 1.3831         |          |          |
| Appearance scalar *Visual Clear & Bright                                                                                                                                                                                                                                                                                                                                                                                                                                                                                                                                                                                                                                                                                                                                                                                                                                                                                                                                                                                                                                                                                                                                                                                                                                                                                                                                                                                                                                                                                                                                                                                                                                                                                                                                                                                                                                     |                                                               | Appearance       | scalar | *Visual     |           | Clear & Bright |          |          |