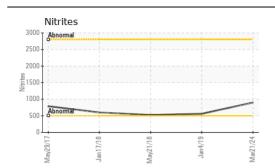

## EXTENDED LIFE COOLANT (--- GAL)

| Test                   | UOM                                                                                                                                                                                                                                      | Method                                                                                                                                                                                                                                  | Limit/Abn                                                                                                                                                                                                                                                                                                                                                                           | Current                                                                                                                                                                                                                                                                                                                                     | History1                                                                                                                                                                                                                                                                                                                                                                                                                                    | History2                                                                                                                                                                                                                                                                                                                                                                                                                                                          |
|------------------------|------------------------------------------------------------------------------------------------------------------------------------------------------------------------------------------------------------------------------------------|-----------------------------------------------------------------------------------------------------------------------------------------------------------------------------------------------------------------------------------------|-------------------------------------------------------------------------------------------------------------------------------------------------------------------------------------------------------------------------------------------------------------------------------------------------------------------------------------------------------------------------------------|---------------------------------------------------------------------------------------------------------------------------------------------------------------------------------------------------------------------------------------------------------------------------------------------------------------------------------------------|---------------------------------------------------------------------------------------------------------------------------------------------------------------------------------------------------------------------------------------------------------------------------------------------------------------------------------------------------------------------------------------------------------------------------------------------|-------------------------------------------------------------------------------------------------------------------------------------------------------------------------------------------------------------------------------------------------------------------------------------------------------------------------------------------------------------------------------------------------------------------------------------------------------------------|
| Sample Number          |                                                                                                                                                                                                                                          | Client Info                                                                                                                                                                                                                             |                                                                                                                                                                                                                                                                                                                                                                                     | ARI06125329                                                                                                                                                                                                                                                                                                                                 | ARI04625224                                                                                                                                                                                                                                                                                                                                                                                                                                 | ARI013940                                                                                                                                                                                                                                                                                                                                                                                                                                                         |
| Sample Date            |                                                                                                                                                                                                                                          | Client Info                                                                                                                                                                                                                             |                                                                                                                                                                                                                                                                                                                                                                                     | 21 Mar 2024                                                                                                                                                                                                                                                                                                                                 | 04 Jan 2019                                                                                                                                                                                                                                                                                                                                                                                                                                 | 21 May 2018                                                                                                                                                                                                                                                                                                                                                                                                                                                       |
| Machine Age            | mls                                                                                                                                                                                                                                      | Client Info                                                                                                                                                                                                                             |                                                                                                                                                                                                                                                                                                                                                                                     | 154632                                                                                                                                                                                                                                                                                                                                      | 57512                                                                                                                                                                                                                                                                                                                                                                                                                                       | 41452                                                                                                                                                                                                                                                                                                                                                                                                                                                             |
| Oil Age                | mls                                                                                                                                                                                                                                      | Client Info                                                                                                                                                                                                                             |                                                                                                                                                                                                                                                                                                                                                                                     | 0                                                                                                                                                                                                                                                                                                                                           | 0                                                                                                                                                                                                                                                                                                                                                                                                                                           | 0                                                                                                                                                                                                                                                                                                                                                                                                                                                                 |
| Oil Changed            |                                                                                                                                                                                                                                          | Client Info                                                                                                                                                                                                                             |                                                                                                                                                                                                                                                                                                                                                                                     | N/A                                                                                                                                                                                                                                                                                                                                         | N/A                                                                                                                                                                                                                                                                                                                                                                                                                                         | Changed                                                                                                                                                                                                                                                                                                                                                                                                                                                           |
| Sample Status          |                                                                                                                                                                                                                                          |                                                                                                                                                                                                                                         |                                                                                                                                                                                                                                                                                                                                                                                     | NORMAL                                                                                                                                                                                                                                                                                                                                      | NORMAL                                                                                                                                                                                                                                                                                                                                                                                                                                      | NORMAL                                                                                                                                                                                                                                                                                                                                                                                                                                                            |
| Total Dissolved Solids |                                                                                                                                                                                                                                          |                                                                                                                                                                                                                                         |                                                                                                                                                                                                                                                                                                                                                                                     | 360.0                                                                                                                                                                                                                                                                                                                                       | 438.0                                                                                                                                                                                                                                                                                                                                                                                                                                       | 418.5                                                                                                                                                                                                                                                                                                                                                                                                                                                             |
| Coolant Appearance     |                                                                                                                                                                                                                                          | *Visual                                                                                                                                                                                                                                 | Clear                                                                                                                                                                                                                                                                                                                                                                               | normal                                                                                                                                                                                                                                                                                                                                      | normal                                                                                                                                                                                                                                                                                                                                                                                                                                      | normal                                                                                                                                                                                                                                                                                                                                                                                                                                                            |
| Boiling Point          | °C                                                                                                                                                                                                                                       | WC Method                                                                                                                                                                                                                               |                                                                                                                                                                                                                                                                                                                                                                                     | 229                                                                                                                                                                                                                                                                                                                                         |                                                                                                                                                                                                                                                                                                                                                                                                                                             |                                                                                                                                                                                                                                                                                                                                                                                                                                                                   |
| Specific Gravity       |                                                                                                                                                                                                                                          | *ASTM D1298                                                                                                                                                                                                                             |                                                                                                                                                                                                                                                                                                                                                                                     | 1.078                                                                                                                                                                                                                                                                                                                                       |                                                                                                                                                                                                                                                                                                                                                                                                                                             |                                                                                                                                                                                                                                                                                                                                                                                                                                                                   |
| рН                     | Scale 0-14                                                                                                                                                                                                                               | ASTM D1287                                                                                                                                                                                                                              |                                                                                                                                                                                                                                                                                                                                                                                     | 8.55                                                                                                                                                                                                                                                                                                                                        | 8.32                                                                                                                                                                                                                                                                                                                                                                                                                                        | 8.29                                                                                                                                                                                                                                                                                                                                                                                                                                                              |
| Nitrites               | ppm                                                                                                                                                                                                                                      | AP-053:2009                                                                                                                                                                                                                             |                                                                                                                                                                                                                                                                                                                                                                                     | 900                                                                                                                                                                                                                                                                                                                                         | 560                                                                                                                                                                                                                                                                                                                                                                                                                                         | 524                                                                                                                                                                                                                                                                                                                                                                                                                                                               |
| Reserve Alkalinity     | Scale 0-20                                                                                                                                                                                                                               | *ASTM D1121                                                                                                                                                                                                                             |                                                                                                                                                                                                                                                                                                                                                                                     |                                                                                                                                                                                                                                                                                                                                             |                                                                                                                                                                                                                                                                                                                                                                                                                                             |                                                                                                                                                                                                                                                                                                                                                                                                                                                                   |
| Percentage Glycol      | %                                                                                                                                                                                                                                        | ASTM D3321                                                                                                                                                                                                                              |                                                                                                                                                                                                                                                                                                                                                                                     | 58.1                                                                                                                                                                                                                                                                                                                                        | 57                                                                                                                                                                                                                                                                                                                                                                                                                                          | 55                                                                                                                                                                                                                                                                                                                                                                                                                                                                |
| Freezing Point         | °F                                                                                                                                                                                                                                       | ASTM D3321                                                                                                                                                                                                                              |                                                                                                                                                                                                                                                                                                                                                                                     | -54                                                                                                                                                                                                                                                                                                                                         | -56                                                                                                                                                                                                                                                                                                                                                                                                                                         | -51                                                                                                                                                                                                                                                                                                                                                                                                                                                               |
|                        | Sample Number<br>Sample Date<br>Machine Age<br>Oil Age<br>Oil Changed<br>Sample Status<br>Total Dissolved Solids<br>Coolant Appearance<br>Boiling Point<br>Specific Gravity<br>pH<br>Nitrites<br>Reserve Alkalinity<br>Percentage Glycol | Sample NumberInitialSample DatemisMachine AgemisOil AgemisOil ChangedISample StatusITotal Dissolved SolidsITotal Dissolved SolidsIBoiling Point°CSpecific GravityIpHScale 0.14NitritesppmReserve AlkalinityScale 0.20Percentage Glycol% | Sample NumberIdeaClient InfoSample DateClient InfoMachine AgemlsClient InfoOil AgemlsClient InfoOil ChangedIdeaClient InfoSample StatusClient InfoTotal Dissolved Solids*VisualTotal Dissolved Solids*VisualBoiling Point°CWC MethodSpecific GravityIdea 0*ASTM D1298pHScale 0-14ASTM D1297NitritesppmAP-053:2009Reserve AlkalinityScale 0.20*ASTM D12121Percentage Glyco%ASTM D321 | Sample NumberIdiaClient InfoSample DateClient InfoMachine AgemlsClient InfoOil AgemlsClient InfoOil ChangedIdiaClient InfoSample StatusClient InfoIdiaTotal Dissolved Solids*VisualClearBoiling Point°CWC MethodSpecific GravityIdia*ASTM D1298pHScale 0-14ASTM D1287Reserve AlkalinityScale 0-232009*ASTM D1212Percentage Glyco%ASTM D3221 | Sample NumberClient InfoARI06125329Sample DateClient Info21 Mar 2024Machine AgemlsClient Info154632Oil AgemlsClient Info0Oil ChangedIClient InfoN/ASample StatusClient InfoN/ATotal Dissolved SolidsSample Status360.0Coolant AppearanceIVisualClearBoiling Point°CWC Method229Specific GravityIASTM D12981.0778pHScale 0:41ASTM D12878.555NitritesppmAP-053:2009900Reserve AlkalinityScale 0:20*ASTM D1212Percentage Glycol%ASTM D332158.1 | Sample NumberClient InfoARIO4625224Sample DateClient Info21 Mar 2024Machine AgemlsClient Info154632Oil AgemlsClient Info154632Oil AgemlsClient Info0Oil ChangedClient InfoN/AN/ASample StatusClient InfoN/AN/ATotal Dissolved SolidsVisualClearnormalTotal Dissolved Solids*VisualClearnormalSpecific Gravity°CWC Method229pHScale 0:14ASTM D12878.558.322NitritesppmAP-053:2009900560Reserve AlkalinityScale 0:20*ASTM D1121Percentage Glycol%ASTM D3221istal571 |