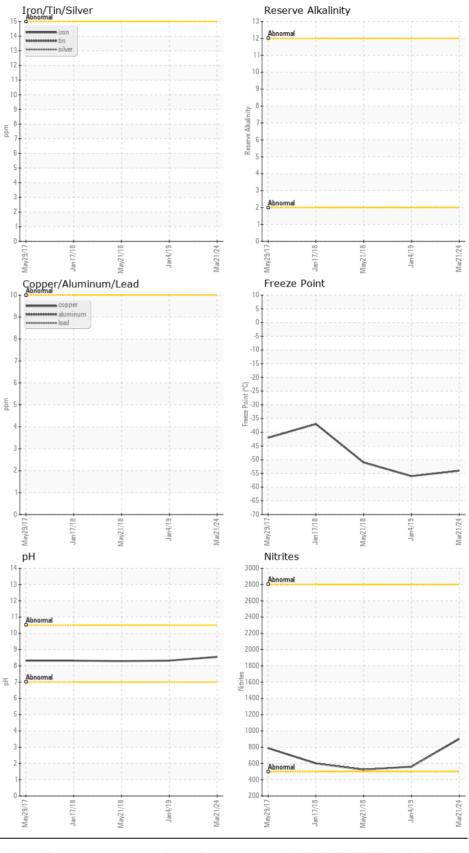

## EXTENDED LIFE COOLANT (--- GAL)

| Test                   | UOM                                                                                                                                                                                                                                      | Method                                                                                                                                                                                                                                  | Limit/Abn                                                                                                                                                                                                                                                                                                                                                                           | Current                                                                                                                                                                                                                                                                                                                                     | History1                                                                                                                                                                                                                                                                                                                                                                                                                                    | History2                                                                                                                                                                                                                                                                                                                                                                                                                                                          |
|------------------------|------------------------------------------------------------------------------------------------------------------------------------------------------------------------------------------------------------------------------------------|-----------------------------------------------------------------------------------------------------------------------------------------------------------------------------------------------------------------------------------------|-------------------------------------------------------------------------------------------------------------------------------------------------------------------------------------------------------------------------------------------------------------------------------------------------------------------------------------------------------------------------------------|---------------------------------------------------------------------------------------------------------------------------------------------------------------------------------------------------------------------------------------------------------------------------------------------------------------------------------------------|---------------------------------------------------------------------------------------------------------------------------------------------------------------------------------------------------------------------------------------------------------------------------------------------------------------------------------------------------------------------------------------------------------------------------------------------|-------------------------------------------------------------------------------------------------------------------------------------------------------------------------------------------------------------------------------------------------------------------------------------------------------------------------------------------------------------------------------------------------------------------------------------------------------------------|
| Sample Number          |                                                                                                                                                                                                                                          | Client Info                                                                                                                                                                                                                             |                                                                                                                                                                                                                                                                                                                                                                                     | ARI06125329                                                                                                                                                                                                                                                                                                                                 | ARI04625224                                                                                                                                                                                                                                                                                                                                                                                                                                 | ARI013940                                                                                                                                                                                                                                                                                                                                                                                                                                                         |
| Sample Date            |                                                                                                                                                                                                                                          | Client Info                                                                                                                                                                                                                             |                                                                                                                                                                                                                                                                                                                                                                                     | 21 Mar 2024                                                                                                                                                                                                                                                                                                                                 | 04 Jan 2019                                                                                                                                                                                                                                                                                                                                                                                                                                 | 21 May 2018                                                                                                                                                                                                                                                                                                                                                                                                                                                       |
| Machine Age            | mls                                                                                                                                                                                                                                      | Client Info                                                                                                                                                                                                                             |                                                                                                                                                                                                                                                                                                                                                                                     | 154632                                                                                                                                                                                                                                                                                                                                      | 57512                                                                                                                                                                                                                                                                                                                                                                                                                                       | 41452                                                                                                                                                                                                                                                                                                                                                                                                                                                             |
| Oil Age                | mls                                                                                                                                                                                                                                      | Client Info                                                                                                                                                                                                                             |                                                                                                                                                                                                                                                                                                                                                                                     | 0                                                                                                                                                                                                                                                                                                                                           | 0                                                                                                                                                                                                                                                                                                                                                                                                                                           | 0                                                                                                                                                                                                                                                                                                                                                                                                                                                                 |
| Oil Changed            |                                                                                                                                                                                                                                          | Client Info                                                                                                                                                                                                                             |                                                                                                                                                                                                                                                                                                                                                                                     | N/A                                                                                                                                                                                                                                                                                                                                         | N/A                                                                                                                                                                                                                                                                                                                                                                                                                                         | Changed                                                                                                                                                                                                                                                                                                                                                                                                                                                           |
| Sample Status          |                                                                                                                                                                                                                                          |                                                                                                                                                                                                                                         |                                                                                                                                                                                                                                                                                                                                                                                     | NORMAL                                                                                                                                                                                                                                                                                                                                      | NORMAL                                                                                                                                                                                                                                                                                                                                                                                                                                      | NORMAL                                                                                                                                                                                                                                                                                                                                                                                                                                                            |
| Total Dissolved Solids |                                                                                                                                                                                                                                          |                                                                                                                                                                                                                                         |                                                                                                                                                                                                                                                                                                                                                                                     | 360.0                                                                                                                                                                                                                                                                                                                                       | 438.0                                                                                                                                                                                                                                                                                                                                                                                                                                       | 418.5                                                                                                                                                                                                                                                                                                                                                                                                                                                             |
| Coolant Appearance     |                                                                                                                                                                                                                                          | *Visual                                                                                                                                                                                                                                 | Clear                                                                                                                                                                                                                                                                                                                                                                               | normal                                                                                                                                                                                                                                                                                                                                      | normal                                                                                                                                                                                                                                                                                                                                                                                                                                      | normal                                                                                                                                                                                                                                                                                                                                                                                                                                                            |
| Boiling Point          | °C                                                                                                                                                                                                                                       | WC Method                                                                                                                                                                                                                               |                                                                                                                                                                                                                                                                                                                                                                                     | 229                                                                                                                                                                                                                                                                                                                                         |                                                                                                                                                                                                                                                                                                                                                                                                                                             |                                                                                                                                                                                                                                                                                                                                                                                                                                                                   |
| Specific Gravity       |                                                                                                                                                                                                                                          | *ASTM D1298                                                                                                                                                                                                                             |                                                                                                                                                                                                                                                                                                                                                                                     | 1.078                                                                                                                                                                                                                                                                                                                                       |                                                                                                                                                                                                                                                                                                                                                                                                                                             |                                                                                                                                                                                                                                                                                                                                                                                                                                                                   |
| рН                     | Scale 0-14                                                                                                                                                                                                                               | ASTM D1287                                                                                                                                                                                                                              |                                                                                                                                                                                                                                                                                                                                                                                     | 8.55                                                                                                                                                                                                                                                                                                                                        | 8.32                                                                                                                                                                                                                                                                                                                                                                                                                                        | 8.29                                                                                                                                                                                                                                                                                                                                                                                                                                                              |
| Nitrites               | ppm                                                                                                                                                                                                                                      | AP-053:2009                                                                                                                                                                                                                             |                                                                                                                                                                                                                                                                                                                                                                                     | 900                                                                                                                                                                                                                                                                                                                                         | 560                                                                                                                                                                                                                                                                                                                                                                                                                                         | 524                                                                                                                                                                                                                                                                                                                                                                                                                                                               |
| Reserve Alkalinity     | Scale 0-20                                                                                                                                                                                                                               | *ASTM D1121                                                                                                                                                                                                                             |                                                                                                                                                                                                                                                                                                                                                                                     |                                                                                                                                                                                                                                                                                                                                             |                                                                                                                                                                                                                                                                                                                                                                                                                                             |                                                                                                                                                                                                                                                                                                                                                                                                                                                                   |
| Percentage Glycol      | %                                                                                                                                                                                                                                        | ASTM D3321                                                                                                                                                                                                                              |                                                                                                                                                                                                                                                                                                                                                                                     | 58.1                                                                                                                                                                                                                                                                                                                                        | 57                                                                                                                                                                                                                                                                                                                                                                                                                                          | 55                                                                                                                                                                                                                                                                                                                                                                                                                                                                |
| Freezing Point         | °F                                                                                                                                                                                                                                       | ASTM D3321                                                                                                                                                                                                                              |                                                                                                                                                                                                                                                                                                                                                                                     | -54                                                                                                                                                                                                                                                                                                                                         | -56                                                                                                                                                                                                                                                                                                                                                                                                                                         | -51                                                                                                                                                                                                                                                                                                                                                                                                                                                               |
|                        | Sample Number<br>Sample Date<br>Machine Age<br>Oil Age<br>Oil Changed<br>Sample Status<br>Total Dissolved Solids<br>Coolant Appearance<br>Boiling Point<br>Specific Gravity<br>pH<br>Nitrites<br>Reserve Alkalinity<br>Percentage Glycol | Sample NumberInitialSample DatemisMachine AgemisOil AgemisOil ChangedISample StatusITotal Dissolved SolidsITotal Dissolved SolidsIBoiling Point°CSpecific GravityIpHScale 0.14NitritesppmReserve AlkalinityScale 0.20Percentage Glycol% | Sample NumberIdeaClient InfoSample DateClient InfoMachine AgemlsClient InfoOil AgemlsClient InfoOil ChangedIdeaClient InfoSample StatusClient InfoTotal Dissolved Solids*VisualTotal Dissolved Solids*VisualBoiling Point°CWC MethodSpecific GravityIdea 0*ASTM D1298pHScale 0-14ASTM D1297NitritesppmAP-053:2009Reserve AlkalinityScale 0.20*ASTM D12121Percentage Glyco%ASTM D321 | Sample NumberIdiaClient InfoSample DateClient InfoMachine AgemlsClient InfoOil AgemlsClient InfoOil ChangedIdiaClient InfoSample StatusClient InfoIdiaTotal Dissolved Solids*VisualClearBoiling Point°CWC MethodSpecific GravityIdia*ASTM D1298pHScale 0-14ASTM D1287Reserve AlkalinityScale 0-232009*ASTM D1212Percentage Glyco%ASTM D3221 | Sample NumberClient InfoARI06125329Sample DateClient Info21 Mar 2024Machine AgemlsClient Info154632Oil AgemlsClient Info0Oil ChangedIClient InfoN/ASample StatusClient InfoN/ATotal Dissolved SolidsSample Status360.0Coolant AppearanceIVisualClearBoiling Point°CWC Method229Specific GravityIASTM D12981.0778pHScale 0:41ASTM D12878.555NitritesppmAP-053:2009900Reserve AlkalinityScale 0:20*ASTM D1212Percentage Glycol%ASTM D332158.1 | Sample NumberClient InfoARIO4625224Sample DateClient Info21 Mar 2024Machine AgemlsClient Info154632Oil AgemlsClient Info154632Oil AgemlsClient Info0Oil ChangedClient InfoN/AN/ASample StatusClient InfoN/AN/ATotal Dissolved SolidsVisualClearnormalTotal Dissolved Solids*VisualClearnormalSpecific Gravity°CWC Method229pHScale 0:14ASTM D12878.558.322NitritesppmAP-053:2009900560Reserve AlkalinityScale 0:20*ASTM D1121Percentage Glycol%ASTM D3221istal571 |

Carboxylate

Coolant Color

n/a

Red

\*Visual

n/a

Red

n/a