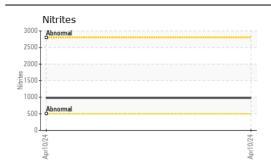

## VOLVO VCS-2 Coolant (Orange) (--- GAL)

| No corrective action is recommended at this time. The fluid is suitable for further service.       Sample Number       Client Info       ASC0007085           Sample Date       Client Info       I0 Apr 2024            Machine Age       hrs       Client Info       433           Oil Age       hrs       Client Info       433           Oil Age       hrs       Client Info       433           Oil Age       hrs       Client Info       0           Oil Age       hrs       Client Info       0           Oil Changed       rs       Client Info       0           Oil Changed       Client Info       Not Changed            Filter Changed       Client Info       NA            Sample Status        NORMAL            WEAR       Total Dissolved Solids        Sample Status           Coolant Appearance        Normal                                                                                                                                                                 | RECOMMENDATION                                                                                                                 | Test                   | UOM        | Method      | Limit/Abn | Current     | History1 | History2 |
|----------------------------------------------------------------------------------------------------------------------------------------------------------------------------------------------------------------------------------------------------------------------------------------------------------------------------------------------------------------------------------------------------------------------------------------------------------------------------------------------------------------------------------------------------------------------------------------------------------------------------------------------------------------------------------------------------------------------------------------------------------------------------------------------------------------------------------------------------------------------------------------------------------------------------------------------------------------------------------------------------|--------------------------------------------------------------------------------------------------------------------------------|------------------------|------------|-------------|-----------|-------------|----------|----------|
| Sample Date       Client Info       10 Apr 2024           Machine Age       hrs       Client Info       433           Oil Age       hrs       Client Info       433           Filter Age       hrs       Client Info       0           Oil Changed       V       Client Info       0           Oil Changed       Client Info       Info       Not Changed           Filter Changed       Info       Info       NA       Info          Filter Changed       Info       Info       NA       Info       Info |                                                                                                                                | Sample Number          |            | Client Info |           | ASC0007085  |          |          |
| Oil Age       hrs       Client Info       ✓       433           Filter Age       hrs       Client Info       ✓       0           Oil Changed       ✓       Client Info       ✓       Not Chang           Oil Changed       ✓       Client Info       ✓       NA           Filter Changed       I       ✓       Client Info       ✓       NA          Sample Status       ✓       ✓       NORMAL           WEAR       Total Dissolved Solids       ✓       Total Dissolved Solids       Cleart       Normal       Incr       I                                                                                                                                                                                                                                                                                                                                                                                                                                                                      |                                                                                                                                | Sample Date            |            | Client Info |           | 10 Apr 2024 |          |          |
| Filter Age hrs Client Info 0                                                                                                                                                                                                                                                                                                                                                                                                                                                                                                                                                                                                                                                                                                                                                                                                                                                                                                                                                                       |                                                                                                                                | Machine Age            | hrs        | Client Info |           | 433         |          |          |
| Oil Changed Client Info Not Chang   Filter Changed Client Info N/A   Filter Changed Client Info N/A   Sample Status NORMAL   WEAR Total Dissolved Solids *Visual Clear normal   Coolant Appearance I Visual Clear normal                                                                                                                                                                                                                                                                                                                                                                                                                                                                                                                                                                                                                                                                                                                                                                           |                                                                                                                                | Oil Age                | hrs        | Client Info |           | 433         |          |          |
| Filter Changed Client Info N/A   Sample Status NORMAL   WEAR Total Dissolved Solids 221.5   Coolant Appearance *Visual Clear normal                                                                                                                                                                                                                                                                                                                                                                                                                                                                                                                                                                                                                                                                                                                                                                                                                                                                |                                                                                                                                | Filter Age             | hrs        | Client Info |           | 0           |          |          |
| Sample Status       NORMAL          WEAR       Total Dissolved Solids       221.5          Coolant Appearance       *Visual       Clear       normal                                                                                                                                                                                                                                                                                                                                                                                                                                                                                                                                                                                                                                                                                                                                                                                                                                               |                                                                                                                                | Oil Changed            |            | Client Info |           | Not Changd  |          |          |
| WEAR       Total Dissolved Solids       221.5          Coolant Appearance       *Visual       Clear       normal                                                                                                                                                                                                                                                                                                                                                                                                                                                                                                                                                                                                                                                                                                                                                                                                                                                                                   |                                                                                                                                | Filter Changed         |            | Client Info |           | N/A         |          |          |
| Coolant Appearance     *Visual     Clear     normal                                                                                                                                                                                                                                                                                                                                                                                                                                                                                                                                                                                                                                                                                                                                                                                                                                                                                                                                                |                                                                                                                                | Sample Status          |            |             |           | NORMAL      |          |          |
|                                                                                                                                                                                                                                                                                                                                                                                                                                                                                                                                                                                                                                                                                                                                                                                                                                                                                                                                                                                                    | WEAR                                                                                                                           | Total Dissolved Solids |            |             |           | 221.5       |          |          |
|                                                                                                                                                                                                                                                                                                                                                                                                                                                                                                                                                                                                                                                                                                                                                                                                                                                                                                                                                                                                    |                                                                                                                                | Coolant Appearance     |            | *Visual     | Clear     | normal      |          |          |
| CONTAMINATION     Water     WC Method     NEG                                                                                                                                                                                                                                                                                                                                                                                                                                                                                                                                                                                                                                                                                                                                                                                                                                                                                                                                                      | CONTAMINATION                                                                                                                  | Water                  |            | WC Method   |           | NEG         |          |          |
| FLUID CONDITION         nation in the coolant.         Boiling Point °C WC Method         225                                                                                                                                                                                                                                                                                                                                                                                                                                                                                                                                                                                                                                                                                                                                                                                                                                                                                                      | FLUID CONDITION hation in the coolant.                                                                                         | Boiling Point          | °C         | WC Method   |           | 225         |          |          |
| Carboxylate test failed. Glycol and nitrite levels are acceptable. The pH Specific Gravity *ASTM D1298 1.066                                                                                                                                                                                                                                                                                                                                                                                                                                                                                                                                                                                                                                                                                                                                                                                                                                                                                       | Carboxylate test failed. Glycol and nitrite levels are acceptable. The pH level of this fluid is within the acceptable limits. | Specific Gravity       |            | *ASTM D1298 |           | 1.066       |          |          |
| PH Scale 0-14 ASTM D1287 8.06                                                                                                                                                                                                                                                                                                                                                                                                                                                                                                                                                                                                                                                                                                                                                                                                                                                                                                                                                                      |                                                                                                                                | pН                     | Scale 0-14 | ASTM D1287  |           | 8.06        |          |          |
| Nitrites         ppm         AP-053:2009         976                                                                                                                                                                                                                                                                                                                                                                                                                                                                                                                                                                                                                                                                                                                                                                                                                                                                                                                                               |                                                                                                                                |                        |            |             |           |             |          |          |