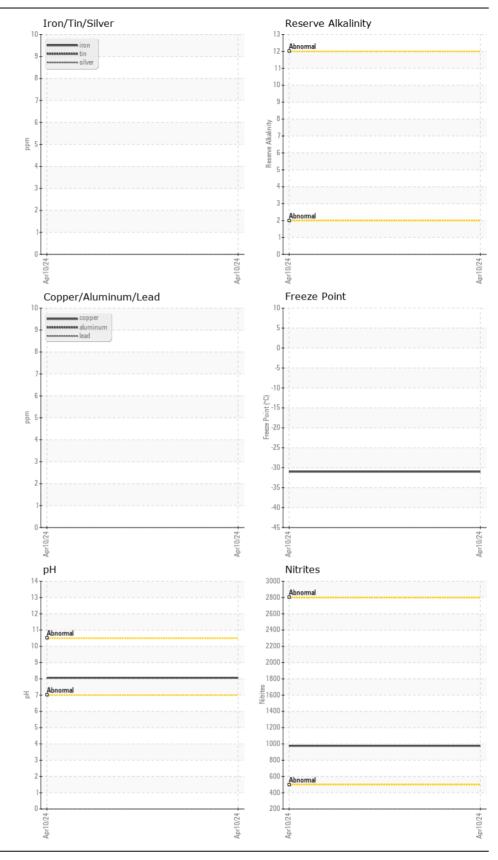

## VOLVO VCS-2 Coolant (Orange) (--- GAL)

| No corrective action is recommended at this time. The fluid is suitable for further service.       Sample Number       Client Info       ASC0007085           Sample Date       Client Info       I0 Apr 2024            Machine Age       hrs       Client Info       433           Oil Age       hrs       Client Info       433           Oil Age       hrs       Client Info       433           Oil Age       hrs       Client Info       0           Oil Age       hrs       Client Info       0           Oil Changed       rs       Client Info       0           Oil Changed       Client Info       Not Changed            Filter Changed       Client Info       NA            Sample Status        NORMAL            WEAR       Total Dissolved Solids        Sample Status           Coolant Appearance        Normal                                                                                                                                                                 | RECOMMENDATION                                                                                                                 | Test                   | UOM        | Method      | Limit/Abn | Current     | History1 | History2 |
|----------------------------------------------------------------------------------------------------------------------------------------------------------------------------------------------------------------------------------------------------------------------------------------------------------------------------------------------------------------------------------------------------------------------------------------------------------------------------------------------------------------------------------------------------------------------------------------------------------------------------------------------------------------------------------------------------------------------------------------------------------------------------------------------------------------------------------------------------------------------------------------------------------------------------------------------------------------------------------------------------|--------------------------------------------------------------------------------------------------------------------------------|------------------------|------------|-------------|-----------|-------------|----------|----------|
| Sample Date       Client Info       10 Apr 2024           Machine Age       hrs       Client Info       433           Oil Age       hrs       Client Info       433           Filter Age       hrs       Client Info       0           Oil Changed       V       Client Info       0           Oil Changed       Client Info       Info       Not Changed           Filter Changed       Info       Info       NA       Info          Filter Changed       Info       Info       NA       Info       Info |                                                                                                                                | Sample Number          |            | Client Info |           | ASC0007085  |          |          |
| Oil Age       hrs       Client Info       ✓       433           Filter Age       hrs       Client Info       ✓       0           Oil Changed       ✓       Client Info       ✓       Not Chang           Oil Changed       ✓       Client Info       ✓       NA           Filter Changed       I       ✓       Client Info       ✓       NA          Sample Status       ✓       ✓       NORMAL           WEAR       Total Dissolved Solids       ✓       Total Dissolved Solids       Cleart       Normal       Incr       I                                                                                                                                                                                                                                                                                                                                                                                                                                                                      |                                                                                                                                | Sample Date            |            | Client Info |           | 10 Apr 2024 |          |          |
| Filter Age hrs Client Info 0                                                                                                                                                                                                                                                                                                                                                                                                                                                                                                                                                                                                                                                                                                                                                                                                                                                                                                                                                                       |                                                                                                                                | Machine Age            | hrs        | Client Info |           | 433         |          |          |
| Oil Changed Client Info Not Chang   Filter Changed Client Info N/A   Filter Changed Client Info N/A   Sample Status NORMAL   WEAR Total Dissolved Solids *Visual Clear normal   Coolant Appearance I Visual Clear normal                                                                                                                                                                                                                                                                                                                                                                                                                                                                                                                                                                                                                                                                                                                                                                           |                                                                                                                                | Oil Age                | hrs        | Client Info |           | 433         |          |          |
| Filter Changed Client Info N/A   Sample Status NORMAL   WEAR Total Dissolved Solids 221.5   Coolant Appearance *Visual Clear normal                                                                                                                                                                                                                                                                                                                                                                                                                                                                                                                                                                                                                                                                                                                                                                                                                                                                |                                                                                                                                | Filter Age             | hrs        | Client Info |           | 0           |          |          |
| Sample Status       NORMAL          WEAR       Total Dissolved Solids       221.5          Coolant Appearance       *Visual       Clear       normal                                                                                                                                                                                                                                                                                                                                                                                                                                                                                                                                                                                                                                                                                                                                                                                                                                               |                                                                                                                                | Oil Changed            |            | Client Info |           | Not Changd  |          |          |
| WEAR       Total Dissolved Solids       221.5          Coolant Appearance       *Visual       Clear       normal                                                                                                                                                                                                                                                                                                                                                                                                                                                                                                                                                                                                                                                                                                                                                                                                                                                                                   |                                                                                                                                | Filter Changed         |            | Client Info |           | N/A         |          |          |
| Coolant Appearance     *Visual     Clear     normal                                                                                                                                                                                                                                                                                                                                                                                                                                                                                                                                                                                                                                                                                                                                                                                                                                                                                                                                                |                                                                                                                                | Sample Status          |            |             |           | NORMAL      |          |          |
|                                                                                                                                                                                                                                                                                                                                                                                                                                                                                                                                                                                                                                                                                                                                                                                                                                                                                                                                                                                                    | WEAR                                                                                                                           | Total Dissolved Solids |            |             |           | 221.5       |          |          |
|                                                                                                                                                                                                                                                                                                                                                                                                                                                                                                                                                                                                                                                                                                                                                                                                                                                                                                                                                                                                    |                                                                                                                                | Coolant Appearance     |            | *Visual     | Clear     | normal      |          |          |
| CONTAMINATION     Water     WC Method     NEG                                                                                                                                                                                                                                                                                                                                                                                                                                                                                                                                                                                                                                                                                                                                                                                                                                                                                                                                                      | CONTAMINATION                                                                                                                  | Water                  |            | WC Method   |           | NEG         |          |          |
| FLUID CONDITION         nation in the coolant.         Boiling Point °C WC Method         225                                                                                                                                                                                                                                                                                                                                                                                                                                                                                                                                                                                                                                                                                                                                                                                                                                                                                                      | FLUID CONDITION hation in the coolant.                                                                                         | Boiling Point          | °C         | WC Method   |           | 225         |          |          |
| Carboxylate test failed. Glycol and nitrite levels are acceptable. The pH Specific Gravity *ASTM D1298 1.066                                                                                                                                                                                                                                                                                                                                                                                                                                                                                                                                                                                                                                                                                                                                                                                                                                                                                       | Carboxylate test failed. Glycol and nitrite levels are acceptable. The pH level of this fluid is within the acceptable limits. | Specific Gravity       |            | *ASTM D1298 |           | 1.066       |          |          |
| PH Scale 0-14 ASTM D1287 8.06                                                                                                                                                                                                                                                                                                                                                                                                                                                                                                                                                                                                                                                                                                                                                                                                                                                                                                                                                                      |                                                                                                                                | pН                     | Scale 0-14 | ASTM D1287  |           | 8.06        |          |          |
| Nitrites         ppm         AP-053:2009         976                                                                                                                                                                                                                                                                                                                                                                                                                                                                                                                                                                                                                                                                                                                                                                                                                                                                                                                                               |                                                                                                                                |                        |            |             |           |             |          |          |

Reserve Alkalinity Scale 0-20 \*ASTM D1121

ASTM D3321

ASTM D3321

\*Visual

Percentage Glycol %

Freezing Point °F

Carboxylate

Coolant Color