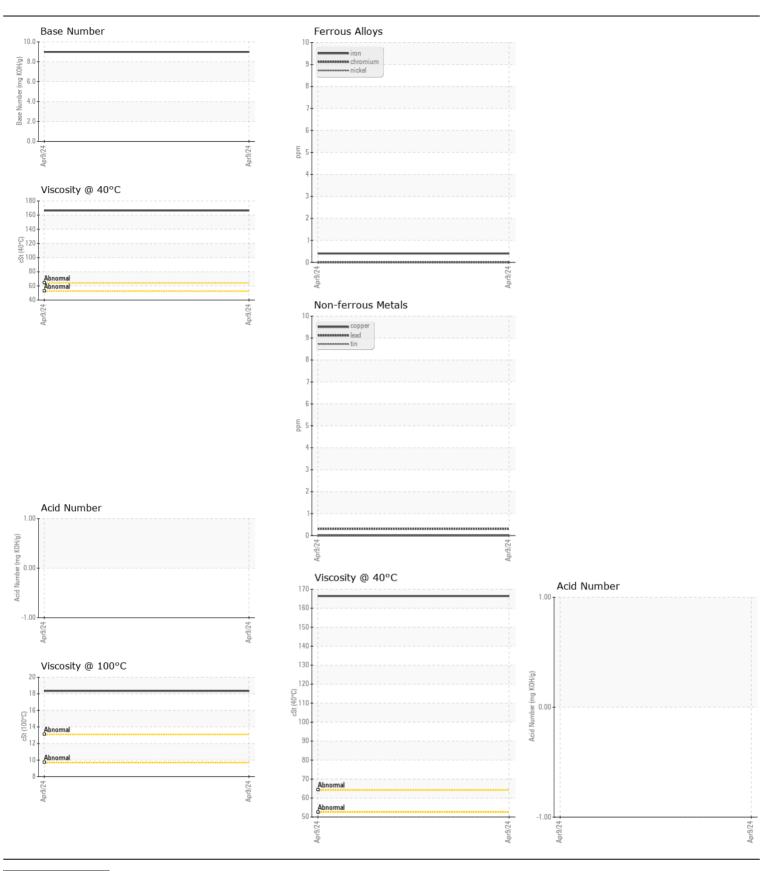

| 1         |            |







Laboratory Sample No. Unique Number: 10980926

: HPL006543 **Lab Number** : 06150848

: WearCheck USA - 501 Madison Ave., Cary, NC 27513 Received : 16 Apr 2024 **Tested** : 19 Apr 2024

Diagnosed

: 19 Apr 2024 - Jonathan Hester

HIGH PERFORMANCE LUBRICANTS LLC 500 S SPRUCE ST MANTENO, IL US 60950

Test Package : MOB 2 ( Additional Tests: FT-IR, ICP-NewOil, KV100, PrtCount, TBN, VI ) Certificate L2367 To discuss this sample report, contact Customer Service at 1-800-237-1369.

Contact: DAVID WARD sampledata@hplubricants.com T: (815)468-3535

\* - Denotes test methods that are outside of the ISO 17025 scope of accreditation. Statements of conformity to specifications are based on the simple acceptance decision rule (JCGM 106:2012)

F: x: