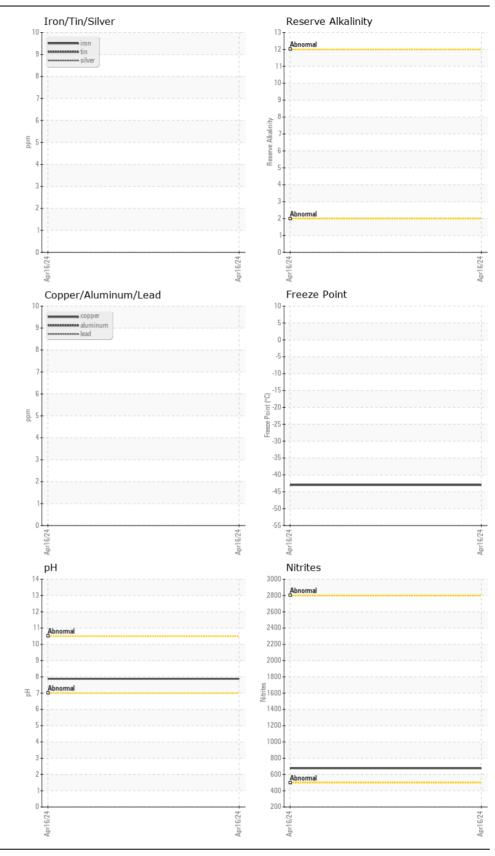

## CATERPILLAR 963K TL3631 (S/N 0LBL00127)

Radiator Coolant

CAT EXTENDED LIFE COOLANT (ELC) (--- GAL)

| RECOMMENDATION                                                                                        | Test                   | UOM        | Method      | Limit/Abn | Current     | History1 | History2 |
|-------------------------------------------------------------------------------------------------------|------------------------|------------|-------------|-----------|-------------|----------|----------|
| The fluid is suitable for further service.                                                            | Sample Number          |            | Client Info |           | DC0033839   |          |          |
|                                                                                                       | Sample Date            |            | Client Info |           | 16 Apr 2024 |          |          |
|                                                                                                       | Machine Age            | hrs        | Client Info |           | 2543        |          |          |
|                                                                                                       | Oil Age                | hrs        | Client Info |           | 2543        |          |          |
|                                                                                                       | Filter Age             | hrs        | Client Info |           | 0           |          |          |
|                                                                                                       | Oil Changed            |            | Client Info |           | Not Changd  |          |          |
|                                                                                                       | Filter Changed         |            | Client Info |           | N/A         |          |          |
|                                                                                                       | Sample Status          |            |             |           | NORMAL      |          |          |
| WEAR                                                                                                  | Total Dissolved Solids |            |             |           | 436.0       |          |          |
|                                                                                                       | Coolant Appearance     |            | *Visual     | Clear     | normal      |          |          |
| CONTAMINATION                                                                                         | Water                  |            | WC Method   |           | NEG         |          |          |
| FLUID CONDITION nation in the coolant.                                                                | Boiling Point          | °C         | WC Method   |           | 226         |          |          |
| Glycol and nitrite levels are acceptable. The pH level of this fluid is within the acceptable limits. | Specific Gravity       |            | *ASTM D1298 |           | 1.072       |          |          |
|                                                                                                       | рН                     | Scale 0-14 | ASTM D1287  |           | 7.88        |          |          |
|                                                                                                       | Nitrites               | ppm        | AP-053:2009 |           | 676         |          |          |

Reserve Alkalinity Scale 0-20 \*ASTM D1121

Percentage Glycol %

Freezing Point °F

Carboxylate

Coolant Color

ASTM D3321

ASTM D3321

\*Visual