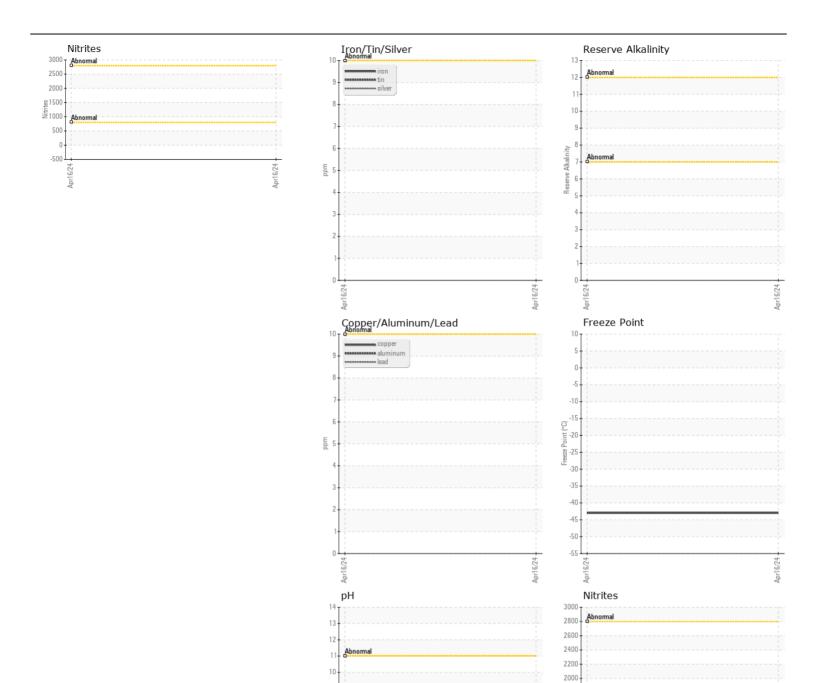

## Machine Id JOHN DEERE 700H 940783

**Anti-Freeze** 

| {not provided} (-                                                                                                                                                                                                                                                                                                                                                                                                                                                                                                                                                                                                                                                                                                                                                                                                                                                                                                                                                                                                                                                                                                                                                                                                                                                                                                                                                                                                                                                                                                                                                                                                                                                                                                                                                                                                                                                                                                                                                                                                                                                                                                              | GAL)     |                                                                                        |                             |                                                                                     |           |                                   |          |          |
|--------------------------------------------------------------------------------------------------------------------------------------------------------------------------------------------------------------------------------------------------------------------------------------------------------------------------------------------------------------------------------------------------------------------------------------------------------------------------------------------------------------------------------------------------------------------------------------------------------------------------------------------------------------------------------------------------------------------------------------------------------------------------------------------------------------------------------------------------------------------------------------------------------------------------------------------------------------------------------------------------------------------------------------------------------------------------------------------------------------------------------------------------------------------------------------------------------------------------------------------------------------------------------------------------------------------------------------------------------------------------------------------------------------------------------------------------------------------------------------------------------------------------------------------------------------------------------------------------------------------------------------------------------------------------------------------------------------------------------------------------------------------------------------------------------------------------------------------------------------------------------------------------------------------------------------------------------------------------------------------------------------------------------------------------------------------------------------------------------------------------------|----------|----------------------------------------------------------------------------------------|-----------------------------|-------------------------------------------------------------------------------------|-----------|-----------------------------------|----------|----------|
| RECOMMENDATION                                                                                                                                                                                                                                                                                                                                                                                                                                                                                                                                                                                                                                                                                                                                                                                                                                                                                                                                                                                                                                                                                                                                                                                                                                                                                                                                                                                                                                                                                                                                                                                                                                                                                                                                                                                                                                                                                                                                                                                                                                                                                                                 |          | Test                                                                                   | UOM                         | Method                                                                              | Limit/Abn | Current                           | History1 | History2 |
| The fluid is suitable for further service.                                                                                                                                                                                                                                                                                                                                                                                                                                                                                                                                                                                                                                                                                                                                                                                                                                                                                                                                                                                                                                                                                                                                                                                                                                                                                                                                                                                                                                                                                                                                                                                                                                                                                                                                                                                                                                                                                                                                                                                                                                                                                     |          | Sample Number                                                                          |                             | Client Info                                                                         |           | JR0212438                         |          |          |
|                                                                                                                                                                                                                                                                                                                                                                                                                                                                                                                                                                                                                                                                                                                                                                                                                                                                                                                                                                                                                                                                                                                                                                                                                                                                                                                                                                                                                                                                                                                                                                                                                                                                                                                                                                                                                                                                                                                                                                                                                                                                                                                                |          | Sample Date                                                                            |                             | Client Info                                                                         |           | 16 Apr 2024                       |          |          |
|                                                                                                                                                                                                                                                                                                                                                                                                                                                                                                                                                                                                                                                                                                                                                                                                                                                                                                                                                                                                                                                                                                                                                                                                                                                                                                                                                                                                                                                                                                                                                                                                                                                                                                                                                                                                                                                                                                                                                                                                                                                                                                                                |          | Machine Age                                                                            | hrs                         | Client Info                                                                         |           | 15344                             |          |          |
|                                                                                                                                                                                                                                                                                                                                                                                                                                                                                                                                                                                                                                                                                                                                                                                                                                                                                                                                                                                                                                                                                                                                                                                                                                                                                                                                                                                                                                                                                                                                                                                                                                                                                                                                                                                                                                                                                                                                                                                                                                                                                                                                |          | Oil Age                                                                                | hrs                         | Client Info                                                                         |           | 15344                             |          |          |
|                                                                                                                                                                                                                                                                                                                                                                                                                                                                                                                                                                                                                                                                                                                                                                                                                                                                                                                                                                                                                                                                                                                                                                                                                                                                                                                                                                                                                                                                                                                                                                                                                                                                                                                                                                                                                                                                                                                                                                                                                                                                                                                                |          | Filter Age                                                                             | hrs                         | Client Info                                                                         |           | 0                                 |          |          |
|                                                                                                                                                                                                                                                                                                                                                                                                                                                                                                                                                                                                                                                                                                                                                                                                                                                                                                                                                                                                                                                                                                                                                                                                                                                                                                                                                                                                                                                                                                                                                                                                                                                                                                                                                                                                                                                                                                                                                                                                                                                                                                                                |          | Oil Changed                                                                            |                             | Client Info                                                                         |           | N/A                               |          |          |
|                                                                                                                                                                                                                                                                                                                                                                                                                                                                                                                                                                                                                                                                                                                                                                                                                                                                                                                                                                                                                                                                                                                                                                                                                                                                                                                                                                                                                                                                                                                                                                                                                                                                                                                                                                                                                                                                                                                                                                                                                                                                                                                                |          | Filter Changed                                                                         |                             | Client Info                                                                         |           | N/A                               |          |          |
|                                                                                                                                                                                                                                                                                                                                                                                                                                                                                                                                                                                                                                                                                                                                                                                                                                                                                                                                                                                                                                                                                                                                                                                                                                                                                                                                                                                                                                                                                                                                                                                                                                                                                                                                                                                                                                                                                                                                                                                                                                                                                                                                |          | Sample Status                                                                          |                             |                                                                                     |           | NORMAL                            |          |          |
| WEAR                                                                                                                                                                                                                                                                                                                                                                                                                                                                                                                                                                                                                                                                                                                                                                                                                                                                                                                                                                                                                                                                                                                                                                                                                                                                                                                                                                                                                                                                                                                                                                                                                                                                                                                                                                                                                                                                                                                                                                                                                                                                                                                           |          | Total Dissolved Solids                                                                 |                             |                                                                                     |           | 366.0                             |          |          |
|                                                                                                                                                                                                                                                                                                                                                                                                                                                                                                                                                                                                                                                                                                                                                                                                                                                                                                                                                                                                                                                                                                                                                                                                                                                                                                                                                                                                                                                                                                                                                                                                                                                                                                                                                                                                                                                                                                                                                                                                                                                                                                                                |          |                                                                                        |                             |                                                                                     |           |                                   |          |          |
|                                                                                                                                                                                                                                                                                                                                                                                                                                                                                                                                                                                                                                                                                                                                                                                                                                                                                                                                                                                                                                                                                                                                                                                                                                                                                                                                                                                                                                                                                                                                                                                                                                                                                                                                                                                                                                                                                                                                                                                                                                                                                                                                |          | Coolant Appearance                                                                     |                             | *Visual                                                                             | Clear     | normal                            |          |          |
| CONTAMINATION                                                                                                                                                                                                                                                                                                                                                                                                                                                                                                                                                                                                                                                                                                                                                                                                                                                                                                                                                                                                                                                                                                                                                                                                                                                                                                                                                                                                                                                                                                                                                                                                                                                                                                                                                                                                                                                                                                                                                                                                                                                                                                                  |          | Coolant Appearance Water                                                               |                             | *Visual<br>WC Method                                                                | Clear     | normal<br>NEG                     |          |          |
| CONTAMINATION  FLUID CONDITION  nation in the containing the conta | coolant. |                                                                                        | °C                          |                                                                                     | Clear     |                                   |          |          |
| FLUID CONDITION  The glycol level is acceptable. The pH level of this                                                                                                                                                                                                                                                                                                                                                                                                                                                                                                                                                                                                                                                                                                                                                                                                                                                                                                                                                                                                                                                                                                                                                                                                                                                                                                                                                                                                                                                                                                                                                                                                                                                                                                                                                                                                                                                                                                                                                                                                                                                          |          | Water                                                                                  | °C                          | WC Method                                                                           | Clear     | NEG                               |          |          |
| FLUID CONDITION nation in the condition  |          | Water<br>Boiling Point                                                                 | °C<br>Scale 0-14            | WC Method WC Method                                                                 | Clear     | NEG<br>226                        |          |          |
| FLUID CONDITION  The glycol level is acceptable. The pH level of this                                                                                                                                                                                                                                                                                                                                                                                                                                                                                                                                                                                                                                                                                                                                                                                                                                                                                                                                                                                                                                                                                                                                                                                                                                                                                                                                                                                                                                                                                                                                                                                                                                                                                                                                                                                                                                                                                                                                                                                                                                                          |          | Water  Boiling Point  Specific Gravity                                                 |                             | WC Method WC Method *ASTM D1298                                                     | Clear     | NEG<br>226<br>1.071               |          |          |
| FLUID CONDITION  The glycol level is acceptable. The pH level of this                                                                                                                                                                                                                                                                                                                                                                                                                                                                                                                                                                                                                                                                                                                                                                                                                                                                                                                                                                                                                                                                                                                                                                                                                                                                                                                                                                                                                                                                                                                                                                                                                                                                                                                                                                                                                                                                                                                                                                                                                                                          |          | Water  Boiling Point  Specific Gravity pH                                              | Scale 0-14                  | WC Method WC Method *ASTM D1298 ASTM D1287                                          | Clear     | NEG<br>226<br>1.071<br>8.20       | <br><br> |          |
| FLUID CONDITION  The glycol level is acceptable. The pH level of this                                                                                                                                                                                                                                                                                                                                                                                                                                                                                                                                                                                                                                                                                                                                                                                                                                                                                                                                                                                                                                                                                                                                                                                                                                                                                                                                                                                                                                                                                                                                                                                                                                                                                                                                                                                                                                                                                                                                                                                                                                                          |          | Water  Boiling Point  Specific Gravity pH  Nitrites                                    | Scale 0-14 ppm Scale 0-20   | WC Method WC Method *ASTM D1298 ASTM D1287 AP-053:2009                              | Clear     | NEG<br>226<br>1.071<br>8.20<br>NT | <br>     |          |
| FLUID CONDITION  The glycol level is acceptable. The pH level of this                                                                                                                                                                                                                                                                                                                                                                                                                                                                                                                                                                                                                                                                                                                                                                                                                                                                                                                                                                                                                                                                                                                                                                                                                                                                                                                                                                                                                                                                                                                                                                                                                                                                                                                                                                                                                                                                                                                                                                                                                                                          |          | Water  Boiling Point  Specific Gravity pH  Nitrites  Reserve Alkalinity                | Scale 0-14 ppm Scale 0-20   | WC Method  WC Method  *ASTM D1298  ASTM D1287  AP-053:2009  *ASTM D1121             | Clear     | NEG<br>226<br>1.071<br>8.20<br>NT | <br><br> |          |
| FLUID CONDITION  The glycol level is acceptable. The pH level of this                                                                                                                                                                                                                                                                                                                                                                                                                                                                                                                                                                                                                                                                                                                                                                                                                                                                                                                                                                                                                                                                                                                                                                                                                                                                                                                                                                                                                                                                                                                                                                                                                                                                                                                                                                                                                                                                                                                                                                                                                                                          |          | Water  Boiling Point Specific Gravity pH Nitrites Reserve Alkalinity Percentage Glycol | Scale 0-14 ppm Scale 0-20 % | WC Method  WC Method  *ASTM D1298  ASTM D1287  AP-053:2009  *ASTM D1121  ASTM D3321 | Clear     | NEG 226 1.071 8.20 NT 53.4        |          |          |