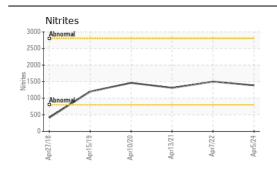

## **CONTAMINANTS**

There is no indication of any contamination in the coolant.

| Test                   | UOM        | Method      | Limit/Abn | Current     | History1    | History2    |
|------------------------|------------|-------------|-----------|-------------|-------------|-------------|
| Sample Number          |            | Client Info |           | DC0035285   | DC0020426   | DC0010966   |
| Sample Date            |            | Client Info |           | 05 Apr 2024 | 07 Apr 2022 | 13 Apr 2021 |
| Machine Age            | hrs        | Client Info |           | 0           | 846         | 816         |
| Oil Age                | hrs        | Client Info |           | 0           | 0           | 0           |
| Oil Changed            |            | Client Info |           | Changed     | Not Changd  | N/A         |
| Sample Status          |            |             |           | NORMAL      | NORMAL      | NORMAL      |
|                        |            |             |           |             |             |             |
| Total Dissolved Solids |            |             |           | 202.0       | 196.5       | 202.5       |
| Coolant Appearance     |            | *Visual     | Clear     | normal      | normal      | normal      |
| Boiling Point          | °C         | WC Method   |           | 225         |             |             |
| Specific Gravity       |            | *ASTM D1298 |           | 1.067       | 1.067       |             |
| pН                     | Scale 0-14 | ASTM D1287  |           | 9.76        | 9.89        | 8.80        |
| Nitrites               | ppm        | AP-053:2009 |           | 1388        | 1500        | 1312        |
| Reserve Alkalinity     | Scale 0-20 | *ASTM D1121 |           |             |             |             |
| Percentage Glycol      | %          | ASTM D3321  |           | 49.3        | 49.2        | 49          |
| Freezing Point         | °F         | ASTM D3321  |           | -33         | -33         | -35         |
| Carboxylate            |            |             |           | n/a         | n/a         | n/a         |
| Coolant Color          |            | *Visual     |           | Purpl       | Pink        | Red         |