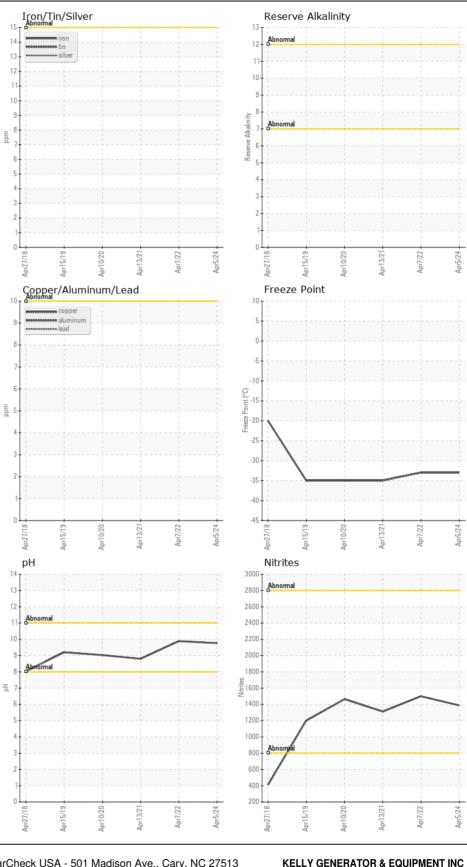

## **CONTAMINANTS**

There is no indication of any contamination in the coolant.

| Test                   | UOM        | Method      | Limit/Abn | Current     | History1    | History2    |
|------------------------|------------|-------------|-----------|-------------|-------------|-------------|
| Sample Number          |            | Client Info |           | DC0035285   | DC0020426   | DC0010966   |
| Sample Date            |            | Client Info |           | 05 Apr 2024 | 07 Apr 2022 | 13 Apr 2021 |
| Machine Age            | hrs        | Client Info |           | 0           | 846         | 816         |
| Oil Age                | hrs        | Client Info |           | 0           | 0           | 0           |
| Oil Changed            |            | Client Info |           | Changed     | Not Changd  | N/A         |
| Sample Status          |            |             |           | NORMAL      | NORMAL      | NORMAL      |
|                        |            |             |           |             |             |             |
| Total Dissolved Solids |            |             |           | 202.0       | 196.5       | 202.5       |
| Coolant Appearance     |            | *Visual     | Clear     | normal      | normal      | normal      |
| Boiling Point          | °C         | WC Method   |           | 225         |             |             |
| Specific Gravity       |            | *ASTM D1298 |           | 1.067       | 1.067       |             |
| pН                     | Scale 0-14 | ASTM D1287  |           | 9.76        | 9.89        | 8.80        |
| Nitrites               | ppm        | AP-053:2009 |           | 1388        | 1500        | 1312        |
| Reserve Alkalinity     | Scale 0-20 | *ASTM D1121 |           |             |             |             |
| Percentage Glycol      | %          | ASTM D3321  |           | 49.3        | 49.2        | 49          |
| Freezing Point         | °F         | ASTM D3321  |           | -33         | -33         | -35         |
| Carboxylate            |            |             |           | n/a         | n/a         | n/a         |
| Coolant Color          |            | *Visual     |           | Purpl       | Pink        | Red         |