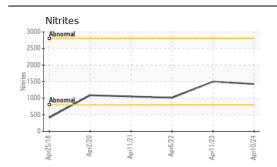

## **CONTAMINANTS**

There is no indication of any contamination in the coolant.

| Test                   | UOM        | Method      | Limit/Abn | Current     | History1    | History2    |
|------------------------|------------|-------------|-----------|-------------|-------------|-------------|
| Sample Number          |            | Client Info |           | DC0035392   | DC0025316   | DC0020572   |
| Sample Date            |            | Client Info |           | 10 Apr 2024 | 11 Apr 2023 | 06 Apr 2022 |
| Machine Age            | hrs        | Client Info |           | 484         | 476         | 464         |
| Oil Age                | hrs        | Client Info |           | 0           | 0           | 0           |
| Oil Changed            |            | Client Info |           | Not Changd  | Changed     | N/A         |
| Sample Status          |            |             |           | NORMAL      | NORMAL      | NORMAL      |
|                        |            |             |           |             |             |             |
| Total Dissolved Solids |            |             |           | 185.5       | 204.5       | 196.5       |
| Coolant Appearance     |            | *Visual     | Clear     | normal      | normal      | normal      |
| Boiling Point          | °C         | WC Method   |           | 226         |             |             |
| Specific Gravity       |            | *ASTM D1298 |           | 1.069       | 1.068       | 1.067       |
| рН                     | Scale 0-14 | ASTM D1287  |           | 9.24        | 9.28        | 8.88        |
| Nitrites               | ppm        | AP-053:2009 |           | 1428        | 1500        | 1012        |
| Reserve Alkalinity     | Scale 0-20 | *ASTM D1121 |           |             |             |             |
| Percentage Glycol      | %          | ASTM D3321  |           | 51.6        | 50.7        | 49.8        |
| Freezing Point         | °F         | ASTM D3321  |           | -38         | -35         | -33         |
| Carboxylate            |            |             |           | n/a         | n/a         | n/a         |
| Coolant Color          |            | *Visual     |           | Purpl       | Pink        | Pink        |