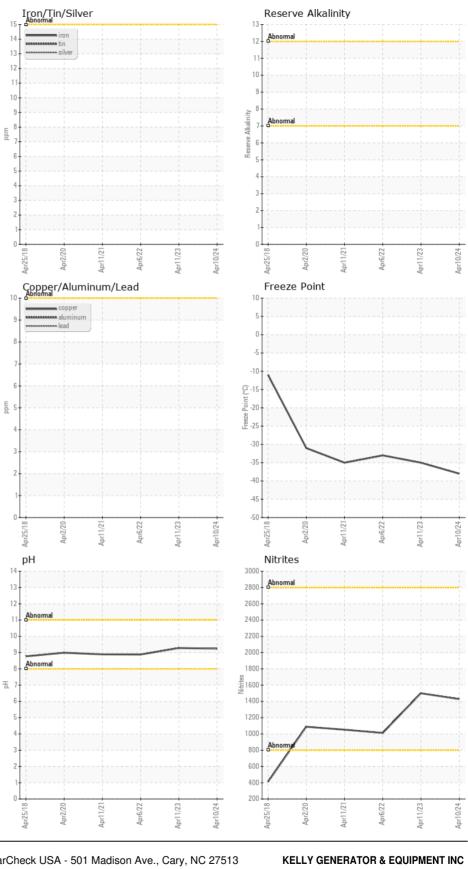

## **CONTAMINANTS**

There is no indication of any contamination in the coolant.

| Test                   | UOM        | Method      | Limit/Abn | Current     | History1    | History2    |
|------------------------|------------|-------------|-----------|-------------|-------------|-------------|
| Sample Number          |            | Client Info |           | DC0035392   | DC0025316   | DC0020572   |
| Sample Date            |            | Client Info |           | 10 Apr 2024 | 11 Apr 2023 | 06 Apr 2022 |
| Machine Age            | hrs        | Client Info |           | 484         | 476         | 464         |
| Oil Age                | hrs        | Client Info |           | 0           | 0           | 0           |
| Oil Changed            |            | Client Info |           | Not Changd  | Changed     | N/A         |
| Sample Status          |            |             |           | NORMAL      | NORMAL      | NORMAL      |
|                        |            |             |           |             |             |             |
| Total Dissolved Solids |            |             |           | 185.5       | 204.5       | 196.5       |
| Coolant Appearance     |            | *Visual     | Clear     | normal      | normal      | normal      |
| Boiling Point          | °C         | WC Method   |           | 226         |             |             |
| Specific Gravity       |            | *ASTM D1298 |           | 1.069       | 1.068       | 1.067       |
| рН                     | Scale 0-14 | ASTM D1287  |           | 9.24        | 9.28        | 8.88        |
| Nitrites               | ppm        | AP-053:2009 |           | 1428        | 1500        | 1012        |
| Reserve Alkalinity     | Scale 0-20 | *ASTM D1121 |           |             |             |             |
| Percentage Glycol      | %          | ASTM D3321  |           | 51.6        | 50.7        | 49.8        |
| Freezing Point         | °F         | ASTM D3321  |           | -38         | -35         | -33         |
| Carboxylate            |            |             |           | n/a         | n/a         | n/a         |
| Coolant Color          |            | *Visual     |           | Purpl       | Pink        | Pink        |