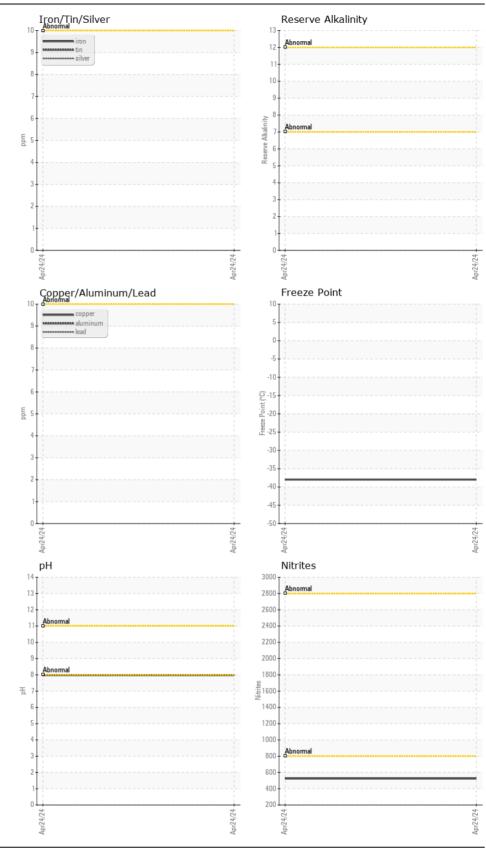

| Machine Id<br>CATERPILLAR CS323C PA<br>Component<br>Anti-Freeze<br>Fluid<br>{not provided} ( GAL)     | ADFOOT R               | L272       | 22 (S/N     | EAS       | 00290)      | )        |          |
|-------------------------------------------------------------------------------------------------------|------------------------|------------|-------------|-----------|-------------|----------|----------|
| RECOMMENDATION                                                                                        | Test                   | UOM        | Method      | Limit/Abn | Current     | History1 | History2 |
| The fluid is suitable for further service.                                                            | Sample Number          |            | Client Info |           | DC0032449   |          |          |
|                                                                                                       | Sample Date            |            | Client Info |           | 24 Apr 2024 |          |          |
|                                                                                                       | Machine Age            | hrs        | Client Info |           | 738         |          |          |
|                                                                                                       | Oil Age                | hrs        | Client Info |           | 0           |          |          |
|                                                                                                       | Filter Age             | hrs        | Client Info |           | 0           |          |          |
|                                                                                                       | Oil Changed            |            | Client Info |           | N/A         |          |          |
|                                                                                                       | Filter Changed         |            | Client Info |           | N/A         |          |          |
|                                                                                                       | Sample Status          |            |             |           | NORMAL      |          |          |
| WEAR                                                                                                  | Total Dissolved Solids |            |             |           | 388.5       |          |          |
|                                                                                                       | Coolant Appearance     |            | *Visual     | Clear     | normal      |          |          |
| CONTAMINATION                                                                                         | Water                  |            | WC Method   |           | NEG         |          |          |
| FLUID CONDITION nation in the coolant.                                                                | Boiling Point          | °C         | WC Method   |           | 226         |          |          |
| Glycol and nitrite levels are acceptable. The pH level of this fluid is within the acceptable limits. | Specific Gravity       |            | *ASTM D1298 |           | 1.069       |          |          |
|                                                                                                       | рН                     | Scale 0-14 | ASTM D1287  |           | 7.98        |          |          |

Nitrites

Percentage Glycol %

Freezing Point °F

Carboxylate

Coolant Color

ppm

Reserve Alkalinity Scale 0-20 \*ASTM D1121

AP-053:2009

ASTM D3321

ASTM D3321

\*Visual

524

----

51.1

-38

n/a