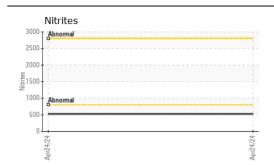

Nitrites

Percentage Glycol %

Freezing Point °F

Carboxylate

Coolant Color

ppm

Reserve Alkalinity Scale 0-20 \*ASTM D1121

AP-053:2009

ASTM D3321

ASTM D3321

\*Visual

524

----

51.1

-38

n/a