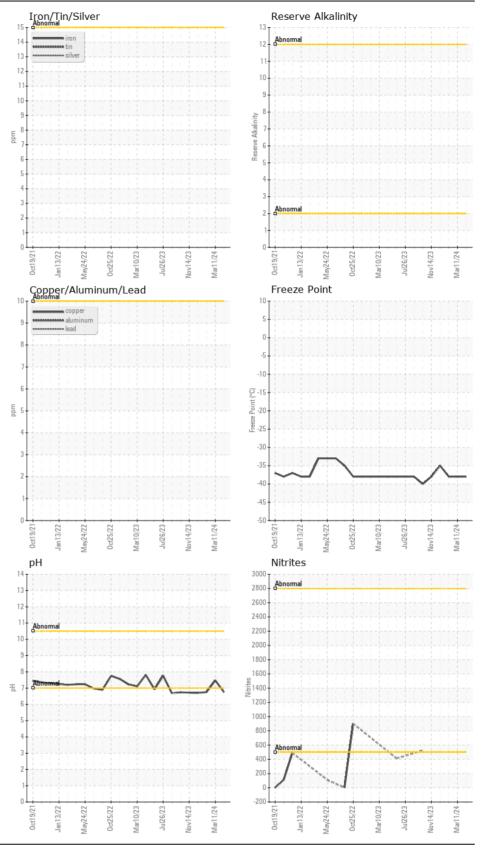

# RECOMMENDATION

No corrective action is recommended at this time. The fluid is suitable for further service.

| Test                   | UOM        | Method      | Limit/Abn | Current     | History1    | History2    |
|------------------------|------------|-------------|-----------|-------------|-------------|-------------|
| Sample Number          |            | Client Info |           | VCP454495   | VCP452462   | VCP446750   |
| Sample Date            |            | Client Info |           | 30 Apr 2024 | 11 Mar 2024 | 05 Feb 2024 |
| Machine Age            | hrs        | Client Info |           | 5492        | 5253        | 5020        |
| Oil Age                | hrs        | Client Info |           | 0           | 0           | 0           |
| Oil Changed            |            | Client Info |           | Not Changd  | Not Changd  | Not Changd  |
| Sample Status          |            |             |           | NORMAL      | NORMAL      | NORMAL      |
| Total Dissolved Solids |            |             |           | 355.5       | 401.0       | 425.5       |
| Coolant Appearance     |            | *Visual     | Clear     | normal      | normal      | normal      |
| Boiling Point          | °C         | WC Method   |           | 226         | 226         | 226         |
| Specific Gravity       |            | *ASTM D1298 |           | 1.069       | 1.069       | 1.069       |
| рН                     | Scale 0-14 | ASTM D1287  |           | 6.75        | 7.47        | 6.76        |
| Nitrites               | ppm        | AP-053:2009 |           | NT          | NT          | NT          |
| Reserve Alkalinity     | Scale 0-20 | *ASTM D1121 |           |             |             |             |
| Percentage Glycol      | %          | ASTM D3321  |           | 51.2        | 51.2        | 51.2        |
| Freezing Point         | °F         | ASTM D3321  |           | -38         | -38         | -38         |
| Carboxylate            |            |             |           | fail        | fail        | fail        |
| Coolant Color          |            | *Visual     |           | Pink        | Pink        | Red         |