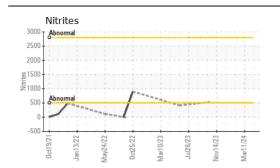

# RECOMMENDATION

No corrective action is recommended at this time. The fluid is suitable for further service.

| Test                   | UOM        | Method      | Limit/Abn | Current     | History1    | History2    |
|------------------------|------------|-------------|-----------|-------------|-------------|-------------|
| Sample Number          |            | Client Info |           | VCP454495   | VCP452462   | VCP446750   |
| Sample Date            |            | Client Info |           | 30 Apr 2024 | 11 Mar 2024 | 05 Feb 2024 |
| Machine Age            | hrs        | Client Info |           | 5492        | 5253        | 5020        |
| Oil Age                | hrs        | Client Info |           | 0           | 0           | 0           |
| Oil Changed            |            | Client Info |           | Not Changd  | Not Changd  | Not Changd  |
| Sample Status          |            |             |           | NORMAL      | NORMAL      | NORMAL      |
| Total Dissolved Solids |            |             |           | 355.5       | 401.0       | 425.5       |
| Coolant Appearance     |            | *Visual     | Clear     | normal      | normal      | normal      |
| Boiling Point          | °C         | WC Method   |           | 226         | 226         | 226         |
| Specific Gravity       |            | *ASTM D1298 |           | 1.069       | 1.069       | 1.069       |
| рН                     | Scale 0-14 | ASTM D1287  |           | 6.75        | 7.47        | 6.76        |
| Nitrites               | ppm        | AP-053:2009 |           | NT          | NT          | NT          |
| Reserve Alkalinity     | Scale 0-20 | *ASTM D1121 |           |             |             |             |
| Percentage Glycol      | %          | ASTM D3321  |           | 51.2        | 51.2        | 51.2        |
| Freezing Point         | °F         | ASTM D3321  |           | -38         | -38         | -38         |
| Carboxylate            |            |             |           | fail        | fail        | fail        |
| Coolant Color          |            | *Visual     |           | Pink        | Pink        | Red         |