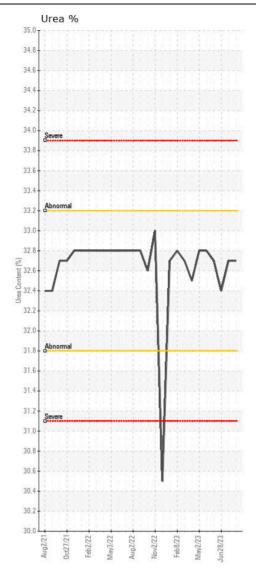

### FLUID CONDITION

Urea content is normal.

| Test                                                                                            | UOM                                                 | Method                                                                        | Limit/Abn                                  | Current                        | History1                                        | History2             |  |
|-------------------------------------------------------------------------------------------------|-----------------------------------------------------|-------------------------------------------------------------------------------|--------------------------------------------|--------------------------------|-------------------------------------------------|----------------------|--|
| Sample Number                                                                                   |                                                     | Client Info                                                                   |                                            | RP0042518                      | RP0034888                                       | RP0035116            |  |
| Sample Date                                                                                     |                                                     | Client Info                                                                   |                                            | 08 May 2024                    | 24 Jul 2023                                     | 28 Jun 2023          |  |
| Machine Age                                                                                     | hrs                                                 | Client Info                                                                   |                                            | 0                              | 0                                               | 0                    |  |
| Oil Age                                                                                         | hrs                                                 | Client Info                                                                   |                                            | 0                              | 0                                               | 0                    |  |
| Filter Age                                                                                      | hrs                                                 | Client Info                                                                   |                                            | 0                              | 0                                               | 0                    |  |
| Oil Changed                                                                                     |                                                     | Client Info                                                                   |                                            | N/A                            | N/A                                             | N/A                  |  |
| Filter Changed                                                                                  |                                                     | Client Info                                                                   |                                            | N/A                            | N/A                                             | N/A                  |  |
| Sample Status                                                                                   |                                                     |                                                                               |                                            | NORMAL                         | NORMAL                                          | NORMAL               |  |
| White Metal                                                                                     | scalar                                              | *Visual                                                                       | NONE                                       |                                | NONE                                            |                      |  |
| Yellow Metal                                                                                    | scalar                                              | *Visual                                                                       | NONE                                       |                                | NONE                                            |                      |  |
| Hydrocarbon                                                                                     | scalar                                              | *In-House                                                                     |                                            | NONE                           | NONE                                            | NONE                 |  |
| Silt                                                                                            |                                                     |                                                                               |                                            |                                |                                                 |                      |  |
| 0                                                                                               | scalar                                              | *Visual                                                                       | NONE                                       |                                | NONE                                            |                      |  |
| Debris                                                                                          | scalar<br>scalar                                    | *Visual<br>*Visual                                                            | NONE<br>NONE                               |                                | NONE<br>NONE                                    |                      |  |
|                                                                                                 |                                                     |                                                                               |                                            |                                |                                                 |                      |  |
| Debris                                                                                          | scalar                                              | *Visual                                                                       | NONE                                       | <br><br>                       | NONE                                            | <br><br>             |  |
| Debris<br>Sand/Dirt                                                                             | scalar<br>scalar                                    | *Visual<br>*Visual                                                            | NONE                                       | <br><br>                       | NONE                                            | <br><br>             |  |
| Debris<br>Sand/Dirt<br>Appearance                                                               | scalar<br>scalar<br>scalar                          | *Visual<br>*Visual<br>*Visual                                                 | NONE<br>NORML                              | <br><br><br>                   | NONE<br>NONE<br>NORML                           | <br><br><br><br>     |  |
| Debris<br>Sand/Dirt<br>Appearance<br>Odor                                                       | scalar<br>scalar<br>scalar<br>scalar                | *Visual<br>*Visual<br>*Visual<br>*Visual                                      | NONE<br>NORML                              | <br><br><br><br>32.7           | NONE<br>NONE<br>NORML<br>NORML                  | <br><br><br><br>32.4 |  |
| Debris<br>Sand/Dirt<br>Appearance<br>Odor<br>Emulsified Water                                   | scalar<br>scalar<br>scalar<br>scalar<br>scalar      | *Visual<br>*Visual<br>*Visual<br>*Visual<br>*Visual                           | NONE<br>NORML<br>NORML                     | <br><br><br><br>32.7<br>1.0895 | NONE<br>NORML<br>NORML<br>NEG                   |                      |  |
| Debris<br>Sand/Dirt<br>Appearance<br>Odor<br>Emulsified Water<br>Urea Content                   | scalar<br>scalar<br>scalar<br>scalar<br>scalar<br>% | *Visual<br>*Visual<br>*Visual<br>*Visual<br>*Visual<br>ISO 22241              | NONE<br>NORML<br>NORML<br><31.8            | -                              | NONE<br>NORML<br>NORML<br>NEG<br>32.7           | <br>32.4             |  |
| Debris<br>Sand/Dirt<br>Appearance<br>Odor<br>Emulsified Water<br>Urea Content<br>Density @ 20°C | scalar<br>scalar<br>scalar<br>scalar<br>scalar<br>% | *Visual<br>*Visual<br>*Visual<br>*Visual<br>*Visual<br>ISO 22241<br>ISO 22241 | NONE<br>NORML<br>NORML<br><31.8<br>>1.0930 | 1.0895                         | NONE<br>NORML<br>NORML<br>NEG<br>32.7<br>1.0880 | <br>32.4<br>1.0886   |  |