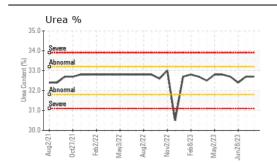

### FLUID CONDITION

Urea content is normal.

| Test                                                                                            | UOM                                                 | Method                                                                        | Limit/Abn                                  | Current                        | History1                                        | History2             |  |
|-------------------------------------------------------------------------------------------------|-----------------------------------------------------|-------------------------------------------------------------------------------|--------------------------------------------|--------------------------------|-------------------------------------------------|----------------------|--|
| Sample Number                                                                                   |                                                     | Client Info                                                                   |                                            | RP0042518                      | RP0034888                                       | RP0035116            |  |
| Sample Date                                                                                     |                                                     | Client Info                                                                   |                                            | 08 May 2024                    | 24 Jul 2023                                     | 28 Jun 2023          |  |
| Machine Age                                                                                     | hrs                                                 | Client Info                                                                   |                                            | 0                              | 0                                               | 0                    |  |
| Oil Age                                                                                         | hrs                                                 | Client Info                                                                   |                                            | 0                              | 0                                               | 0                    |  |
| Filter Age                                                                                      | hrs                                                 | Client Info                                                                   |                                            | 0                              | 0                                               | 0                    |  |
| Oil Changed                                                                                     |                                                     | Client Info                                                                   |                                            | N/A                            | N/A                                             | N/A                  |  |
| Filter Changed                                                                                  |                                                     | Client Info                                                                   |                                            | N/A                            | N/A                                             | N/A                  |  |
| Sample Status                                                                                   |                                                     |                                                                               |                                            | NORMAL                         | NORMAL                                          | NORMAL               |  |
| White Metal                                                                                     | scalar                                              | *Visual                                                                       | NONE                                       |                                | NONE                                            |                      |  |
| Yellow Metal                                                                                    | scalar                                              | *Visual                                                                       | NONE                                       |                                | NONE                                            |                      |  |
| Hydrocarbon                                                                                     | scalar                                              | *In-House                                                                     |                                            | NONE                           | NONE                                            | NONE                 |  |
| Silt                                                                                            |                                                     |                                                                               |                                            |                                |                                                 |                      |  |
| 0                                                                                               | scalar                                              | *Visual                                                                       | NONE                                       |                                | NONE                                            |                      |  |
| Debris                                                                                          | scalar<br>scalar                                    | *Visual<br>*Visual                                                            | NONE<br>NONE                               |                                | NONE<br>NONE                                    |                      |  |
|                                                                                                 |                                                     |                                                                               |                                            |                                |                                                 |                      |  |
| Debris                                                                                          | scalar                                              | *Visual                                                                       | NONE                                       | <br><br>                       | NONE                                            | <br><br>             |  |
| Debris<br>Sand/Dirt                                                                             | scalar<br>scalar                                    | *Visual<br>*Visual                                                            | NONE                                       | <br><br>                       | NONE                                            | <br><br>             |  |
| Debris<br>Sand/Dirt<br>Appearance                                                               | scalar<br>scalar<br>scalar                          | *Visual<br>*Visual<br>*Visual                                                 | NONE<br>NORML                              | <br><br><br>                   | NONE<br>NONE<br>NORML                           | <br><br><br><br>     |  |
| Debris<br>Sand/Dirt<br>Appearance<br>Odor                                                       | scalar<br>scalar<br>scalar<br>scalar                | *Visual<br>*Visual<br>*Visual<br>*Visual                                      | NONE<br>NORML                              | <br><br><br><br>32.7           | NONE<br>NONE<br>NORML<br>NORML                  | <br><br><br><br>32.4 |  |
| Debris<br>Sand/Dirt<br>Appearance<br>Odor<br>Emulsified Water                                   | scalar<br>scalar<br>scalar<br>scalar<br>scalar      | *Visual<br>*Visual<br>*Visual<br>*Visual<br>*Visual                           | NONE<br>NORML<br>NORML                     | <br><br><br><br>32.7<br>1.0895 | NONE<br>NORML<br>NORML<br>NEG                   |                      |  |
| Debris<br>Sand/Dirt<br>Appearance<br>Odor<br>Emulsified Water<br>Urea Content                   | scalar<br>scalar<br>scalar<br>scalar<br>scalar<br>% | *Visual<br>*Visual<br>*Visual<br>*Visual<br>*Visual<br>ISO 22241              | NONE<br>NORML<br>NORML<br><31.8            | -                              | NONE<br>NORML<br>NORML<br>NEG<br>32.7           | <br>32.4             |  |
| Debris<br>Sand/Dirt<br>Appearance<br>Odor<br>Emulsified Water<br>Urea Content<br>Density @ 20°C | scalar<br>scalar<br>scalar<br>scalar<br>scalar<br>% | *Visual<br>*Visual<br>*Visual<br>*Visual<br>*Visual<br>ISO 22241<br>ISO 22241 | NONE<br>NORML<br>NORML<br><31.8<br>>1.0930 | 1.0895                         | NONE<br>NORML<br>NORML<br>NEG<br>32.7<br>1.0880 | <br>32.4<br>1.0886   |  |