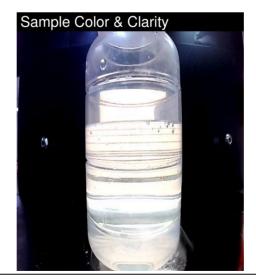

## RECOMME

| RECOMMENDATION                                                                                                               |                        | Test             | UOM    | Method      | Limit/Abn | Current        | History1       | History2       |
|------------------------------------------------------------------------------------------------------------------------------|------------------------|------------------|--------|-------------|-----------|----------------|----------------|----------------|
| Fluid meets ISO 22241-2 requirements and is suitable for                                                                     | d is suitable for use. | Sample Number    |        | Client Info |           | RP0042517      | RP0042671      | RP0038043      |
|                                                                                                                              |                        | Sample Date      |        | Client Info |           | 08 May 2024    | 26 Mar 2024    | 29 Feb 2024    |
|                                                                                                                              |                        | Machine Age      | mls    | Client Info |           | 0              | 0              | 0              |
|                                                                                                                              |                        | Oil Age          | mls    | Client Info |           | 0              | 0              | 0              |
|                                                                                                                              |                        | Filter Age       | mls    | Client Info |           | 0              | 0              | 0              |
|                                                                                                                              |                        | Oil Changed      |        | Client Info |           | N/A            | N/A            | N/A            |
|                                                                                                                              |                        | Filter Changed   |        | Client Info |           | N/A            | N/A            | N/A            |
|                                                                                                                              |                        | Sample Status    |        |             |           | NORMAL         | NORMAL         | NORMAL         |
| WEAR                                                                                                                         |                        | Hydrocarbon      | scalar | *In-House   |           | NONE           | NONE           | NONE           |
| CONTAMINATION<br>Appearance is acceptable. There is no indication of any contamination<br>in the diesel exhaust fluid (def). |                        | Urea Content     | %      | ISO 22241   | <31.8     | 32.7           | 32.7           | 32.7           |
|                                                                                                                              | contamination          | Density @ 20°C   | g/cm3  | ISO 22241   | >1.0930   | 1.0895         | 1.0887         | 1.0888         |
|                                                                                                                              |                        | Refracting Index |        | ISO 22241   | <1.3814   | 1.3827         | 1.3827         | 1.3828         |
|                                                                                                                              |                        | Appearance       | scalar | *Visual     |           | Clear & Bright | Clear & Bright | Clear & Bright |