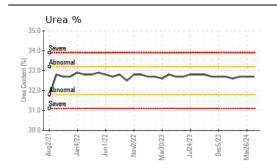

Urea % 35.0 34.1 34 ( 34.4 34.2 34.0 33.8 33. 33.4 33.2 33.0 32. € ± 32.6 Urea Cor 32.3 32.0 31. 31.0 31 31.3 31.0 30.0 30 ( 30.4 30. 30.0 an4/22 ec5/23 ar26/24

: WearCheck USA - 501 Madison Ave., Cary, NC 27513 **OUTOKUMPU STAINLESS USA** Laboratory Sample No. : RP0042517 Received :09 May 2024 HWY 43 N Lab Number : 06175053 Tested : 17 May 2024 CALVERT, AL Unique Number : 11021106 Diagnosed : 17 May 2024 - Angela Borella US 36513 Test Package : DEF 1 (Additional Tests: ICP, KF, KV40, SCREEN, TAN Man) Contact: MARIO JOHNSON Certificate L2367 To discuss this sample report, contact Customer Service at 1-800-237-1369. Mario.johnson@outokumpu.com T: (251)321-4105 \* - Denotes test methods that are outside of the ISO 17025 scope of accreditation. Statements of conformity to specifications are based on the simple acceptance decision rule (JCGM 106:2012) F: x: