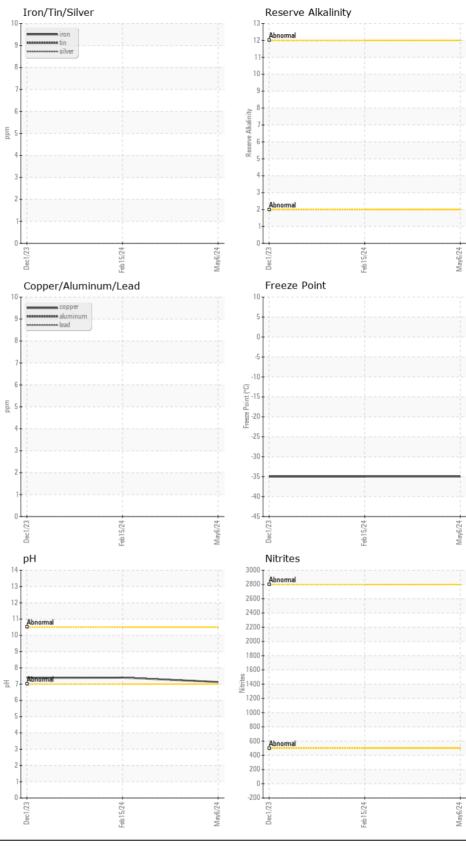

## **Ascendum Machinery VOLVO L180H 5319 Radiator Coolant**

VOLVO COOLANT VCS (YELLOW) (--- GAL)

| RECOMMENDATION                                                                                               | Test                                         | UOM              | Method                 | Limit/Abn | Current              | History1             | History2        |
|--------------------------------------------------------------------------------------------------------------|----------------------------------------------|------------------|------------------------|-----------|----------------------|----------------------|-----------------|
| No corrective action is recommended at this time. The fluid is suitable for further service.                 | Sample Number                                |                  | Client Info            |           | ASC0005260           | ASC0007304           | ASC0000693      |
|                                                                                                              | Sample Date                                  |                  | Client Info            |           | 06 May 2024          | 15 Feb 2024          | 01 Dec 2023     |
|                                                                                                              | Machine Age                                  | hrs              | Client Info            |           | 11005                | 10435                | 9988            |
|                                                                                                              | Oil Age                                      | hrs              | Client Info            |           | 11005                | 10435                | 9988            |
|                                                                                                              | Filter Age                                   | hrs              | Client Info            |           | 0                    | 0                    | 0               |
|                                                                                                              | Oil Changed                                  |                  | Client Info            |           | Not Changd           | Not Changd           | Not Changd      |
|                                                                                                              | Filter Changed                               |                  | Client Info            |           | N/A                  | N/A                  | N/A             |
|                                                                                                              | Sample Status                                |                  |                        |           | NORMAL               | NORMAL               | NORMAL          |
| WEAR                                                                                                         | Total Dissolved Solids                       |                  |                        |           |                      |                      |                 |
| WEAN                                                                                                         | Total Dissolved Solids                       |                  |                        |           | 290.5                | 287.0                | 310.5           |
| WEAN                                                                                                         | Total Dissolved Solids<br>Coolant Appearance |                  | *Visual                | Clear     | 290.5<br>normal      | 287.0<br>normal      | 310.5<br>normal |
| CONTAMINATION                                                                                                |                                              |                  | *Visual<br>WC Method   | Clear     |                      |                      |                 |
|                                                                                                              | Coolant Appearance                           | °C               |                        | Clear     | normal               | normal               | normal          |
| CONTAMINATION<br>FLUID CONDITION<br>Carboxylate test failed. The glycol level is acceptable. The pH level of | Coolant Appearance<br>Water                  | °C               | WC Method              | Clear     | normal<br>NEG        | normal<br>NEG        | normal<br>NEG   |
| CONTAMINATION<br>FLUID CONDITION nation in the coolant.                                                      | Coolant Appearance<br>Water<br>Boiling Point | °C<br>Scale 0-14 | WC Method<br>WC Method | Clear     | normal<br>NEG<br>225 | normal<br>NEG<br>225 | normal<br>NEG   |