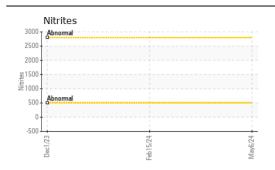

## **Ascendum Machinery VOLVO L180H 5319 Radiator Coolant**

VOLVO COOLANT VCS (YELLOW) (--- GAL)

| RECOMMENDATION                                                                                               | Test                                         | UOM              | Method                 | Limit/Abn | Current              | History1             | History2        |
|--------------------------------------------------------------------------------------------------------------|----------------------------------------------|------------------|------------------------|-----------|----------------------|----------------------|-----------------|
| No corrective action is recommended at this time. The fluid is suitable for further service.                 | Sample Number                                |                  | Client Info            |           | ASC0005260           | ASC0007304           | ASC0000693      |
|                                                                                                              | Sample Date                                  |                  | Client Info            |           | 06 May 2024          | 15 Feb 2024          | 01 Dec 2023     |
|                                                                                                              | Machine Age                                  | hrs              | Client Info            |           | 11005                | 10435                | 9988            |
|                                                                                                              | Oil Age                                      | hrs              | Client Info            |           | 11005                | 10435                | 9988            |
|                                                                                                              | Filter Age                                   | hrs              | Client Info            |           | 0                    | 0                    | 0               |
|                                                                                                              | Oil Changed                                  |                  | Client Info            |           | Not Changd           | Not Changd           | Not Changd      |
|                                                                                                              | Filter Changed                               |                  | Client Info            |           | N/A                  | N/A                  | N/A             |
|                                                                                                              | Sample Status                                |                  |                        |           | NORMAL               | NORMAL               | NORMAL          |
| WEAR                                                                                                         | Total Dissolved Solids                       |                  |                        |           |                      |                      |                 |
| WEAN                                                                                                         | Total Dissolved Solids                       |                  |                        |           | 290.5                | 287.0                | 310.5           |
| WEAN                                                                                                         | Total Dissolved Solids<br>Coolant Appearance |                  | *Visual                | Clear     | 290.5<br>normal      | 287.0<br>normal      | 310.5<br>normal |
| CONTAMINATION                                                                                                |                                              |                  | *Visual<br>WC Method   | Clear     |                      |                      |                 |
|                                                                                                              | Coolant Appearance                           | °C               |                        | Clear     | normal               | normal               | normal          |
| CONTAMINATION<br>FLUID CONDITION<br>Carboxylate test failed. The glycol level is acceptable. The pH level of | Coolant Appearance<br>Water                  | °C               | WC Method              | Clear     | normal<br>NEG        | normal<br>NEG        | normal<br>NEG   |
| CONTAMINATION<br>FLUID CONDITION nation in the coolant.                                                      | Coolant Appearance<br>Water<br>Boiling Point | °C<br>Scale 0-14 | WC Method<br>WC Method | Clear     | normal<br>NEG<br>225 | normal<br>NEG<br>225 | normal<br>NEG   |