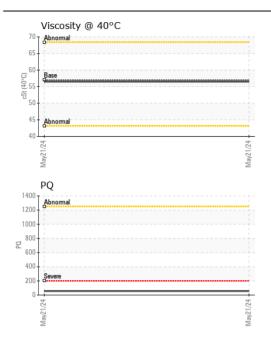

FLUID CONDITION

The condition of the oil is acceptable for the time in service.

| vvalor                                       |        |             | 20.015 |       |  |  |
|----------------------------------------------|--------|-------------|--------|-------|--|--|
| Silt                                         | scalar | *Visual     | NONE   | NONE  |  |  |
| Debris                                       | scalar | *Visual     | NONE   | NONE  |  |  |
| Sand/Dirt                                    | scalar | *Visual     | NONE   | NONE  |  |  |
| Appearance                                   | scalar | *Visual     | NORML  | NORML |  |  |
| Odor                                         | scalar | *Visual     | NORML  | NORML |  |  |
| Emulsified Water                             | scalar | *Visual     | >0.075 | NEG   |  |  |
|                                              |        |             |        |       |  |  |
| Sodium                                       | ppm    | ASTM D5185m | >51    | <1    |  |  |
| Boron                                        | ppm    | ASTM D5185m | 6      | 7     |  |  |
| Barium                                       | ppm    | ASTM D5185m | 0      | 0     |  |  |
| Molybdenum                                   | ppm    | ASTM D5185m | 0      | 5     |  |  |
| Manganese                                    | ppm    | ASTM D5185m |        | 2     |  |  |
| Magnesium                                    | ppm    | ASTM D5185m | 145    | 107   |  |  |
| Calcium                                      | ppm    | ASTM D5185m | 3570   | 3370  |  |  |
| Phosphorus                                   | ppm    | ASTM D5185m | 1290   | 968   |  |  |
| Zinc                                         | ppm    | ASTM D5185m | 1640   | 1236  |  |  |
| Sulfur                                       | ppm    | ASTM D5185m |        | 3621  |  |  |
| Visc @ 40°C                                  | cSt    | ASTM D445   | 57.0   | 56.5  |  |  |
| Submitted By: STORE 2 - BEAVER - CASEY TONEY |        |             |        |       |  |  |