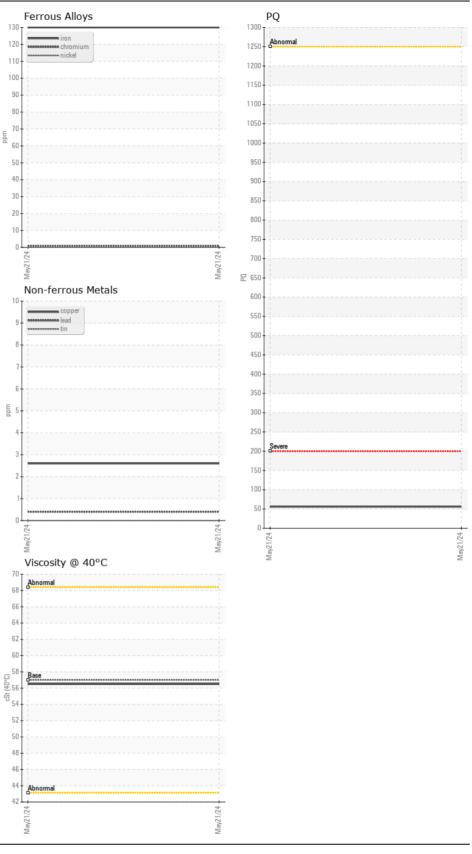

FLUID CONDITION

The condition of the oil is acceptable for the time in service.

| vvalor                                       |        |             | 20.015 |       |  |  |
|----------------------------------------------|--------|-------------|--------|-------|--|--|
| Silt                                         | scalar | *Visual     | NONE   | NONE  |  |  |
| Debris                                       | scalar | *Visual     | NONE   | NONE  |  |  |
| Sand/Dirt                                    | scalar | *Visual     | NONE   | NONE  |  |  |
| Appearance                                   | scalar | *Visual     | NORML  | NORML |  |  |
| Odor                                         | scalar | *Visual     | NORML  | NORML |  |  |
| Emulsified Water                             | scalar | *Visual     | >0.075 | NEG   |  |  |
|                                              |        |             |        |       |  |  |
| Sodium                                       | ppm    | ASTM D5185m | >51    | <1    |  |  |
| Boron                                        | ppm    | ASTM D5185m | 6      | 7     |  |  |
| Barium                                       | ppm    | ASTM D5185m | 0      | 0     |  |  |
| Molybdenum                                   | ppm    | ASTM D5185m | 0      | 5     |  |  |
| Manganese                                    | ppm    | ASTM D5185m |        | 2     |  |  |
| Magnesium                                    | ppm    | ASTM D5185m | 145    | 107   |  |  |
| Calcium                                      | ppm    | ASTM D5185m | 3570   | 3370  |  |  |
| Phosphorus                                   | ppm    | ASTM D5185m | 1290   | 968   |  |  |
| Zinc                                         | ppm    | ASTM D5185m | 1640   | 1236  |  |  |
| Sulfur                                       | ppm    | ASTM D5185m |        | 3621  |  |  |
| Visc @ 40°C                                  | cSt    | ASTM D445   | 57.0   | 56.5  |  |  |
| Submitted By: STORE 2 - BEAVER - CASEY TONEY |        |             |        |       |  |  |