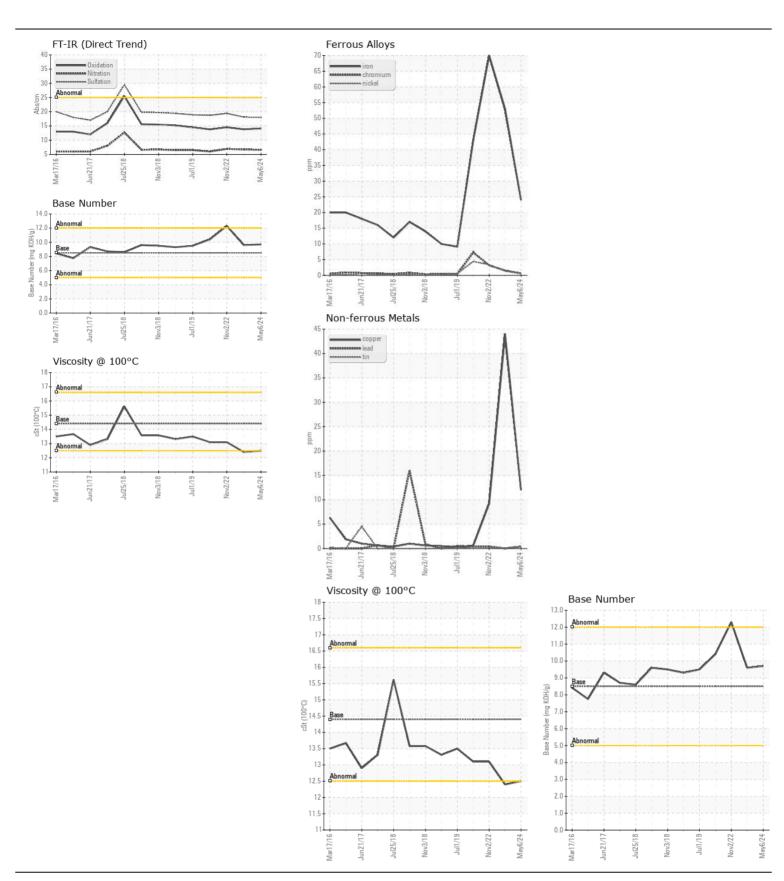

| NON        |
| NORML          | NORML          | NOF        |
| NORML          | NORML          | NOF        |
| NEG            | NEG            | NEC        |
| <1             | <1             | 2          |
| 5              |                | 8          |
| 0              | 0              | 0          |
| 67             | 67             | 61         |
| <1             | <1             | 1          |
| 985            |                | 984        |
| 1148           |                | 115        |
| 1018           |                | 108        |
| 1304           | 1304           | 131        |
| 3674           |                | 390        |
| 13.8           |                | 14.5       |
| 9.6            |                | 12.3       |
| 9              | 9              |            |







Certificate L2367

Laboratory Sample No.

: WC0929013 Lab Number : 06190075

Unique Number : 11046827 Test Package : FLEET

: WearCheck USA - 501 Madison Ave., Cary, NC 27513 Received : 23 May 2024 **Tested** : 28 May 2024

Diagnosed : 28 May 2024 - Wes Davis

SALEM NATIONALEASE CORPORATION

198 PARK PLAZA DRIVE WINSTON SALEM, NC

US 27105 Contact: Audrey Hopkins

Audrey.Hopkins@salemcorp.com

To discuss this sample report, contact Customer Service at 1-800-237-1369. \* - Denotes test methods that are outside of the ISO 17025 scope of accreditation. Statements of conformity to specifications are based on the simple acceptance decision rule (JCGM 106:2012)

T: (336)767-9642 F: x: