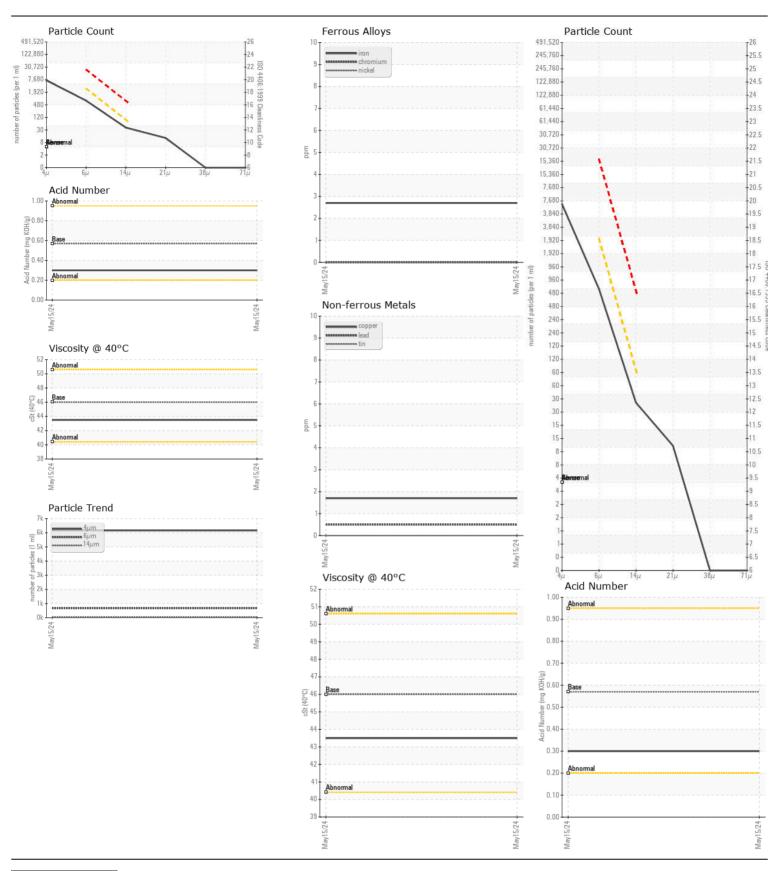

|                                                                                                                                           | VISC @ 40°C             | COL    | ASTIVI D445  | 40        | 43.5     |          |          |





Certificate L2367

Report Id: VOLVO4589 [WUSCAR] 06190390 (Generated: 06/04/2024 02:55:19) Rev: 1

Laboratory Sample No.

Lab Number : 06190390

: ML0001557 Unique Number : 11047142

: WearCheck USA - 501 Madison Ave., Cary, NC 27513 Received **Tested** 

: 24 May 2024 : 28 May 2024 Diagnosed

: 29 May 2024 - Angela Borella Test Package: CONST (Additional Tests: ICP, KV40, PrtCount, SCREEN)

MCCLUNG-LOGAN EQUIPMENT CO - WINCHESTER 160 KENTMERE COURT WINCHESTER, VA US 22603

Contact: Dakota Hartley dhartley@mcclung-logan.com T:

To discuss this sample report, contact Customer Service at 1-800-237-1369. \* - Denotes test methods that are outside of the ISO 17025 scope of accreditation. Statements of conformity to specifications are based on the simple acceptance decision rule (JCGM 106:2