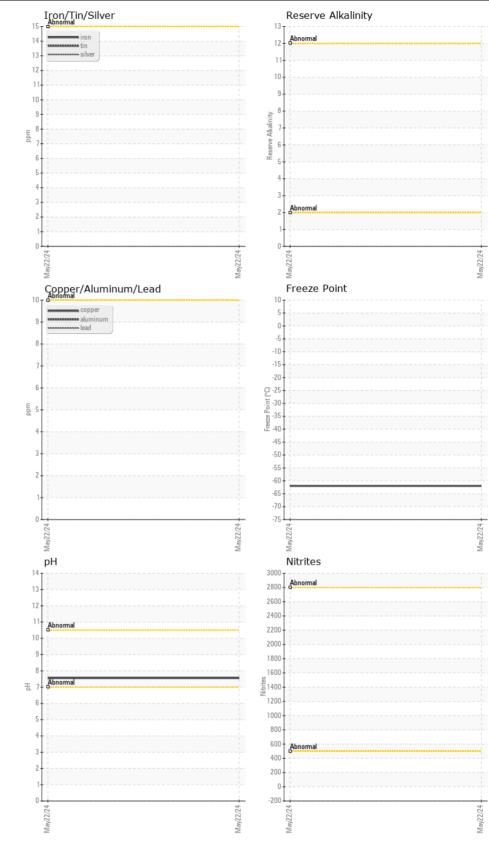

## RECOMMENDATION

No corrective action is recommended at this time. The fluid is suitable for further service.

| Test                   | UOM        | Method      | Limit/Abn | Current     | History1 | History2 |
|------------------------|------------|-------------|-----------|-------------|----------|----------|
| Sample Number          |            | Client Info |           | VCP453740   |          |          |
| Sample Date            |            | Client Info |           | 22 May 2024 |          |          |
| Machine Age            | hrs        | Client Info |           | 4555        |          |          |
| Oil Age                | hrs        | Client Info |           | 0           |          |          |
| Oil Changed            |            | Client Info |           | Not Changd  |          |          |
| Sample Status          |            |             |           | NORMAL      |          |          |
| Total Dissolved Solids |            |             |           | 300.5       |          |          |
| Coolant Appearance     |            | *Visual     | Clear     | normal      |          |          |
|                        |            |             |           |             |          |          |
| Boiling Point          | °C         | WC Method   |           | 232         |          |          |
| Specific Gravity       |            | *ASTM D1298 |           | 1.083       |          |          |
| рН                     | Scale 0-14 | ASTM D1287  |           | 7.55        |          |          |
| Nitrites               | ppm        | AP-053:2009 |           | NT          |          |          |
| Reserve Alkalinity     | Scale 0-20 | *ASTM D1121 |           |             |          |          |
| Percentage Glycol      | %          | ASTM D3321  |           | 63.3        |          |          |
| Freezing Point         | °F         | ASTM D3321  |           | -62         |          |          |
| Carboxylate            |            |             |           | fail        |          |          |
| Coolant Color          |            | *Visual     |           | Yllow       |          |          |

# CORROSION

#### **CONTAMINANTS**

There is no indication of any contamination in the coolant.

Contact/Location: HUGH DOBBS - VOLVO8247 Page 2 of 2