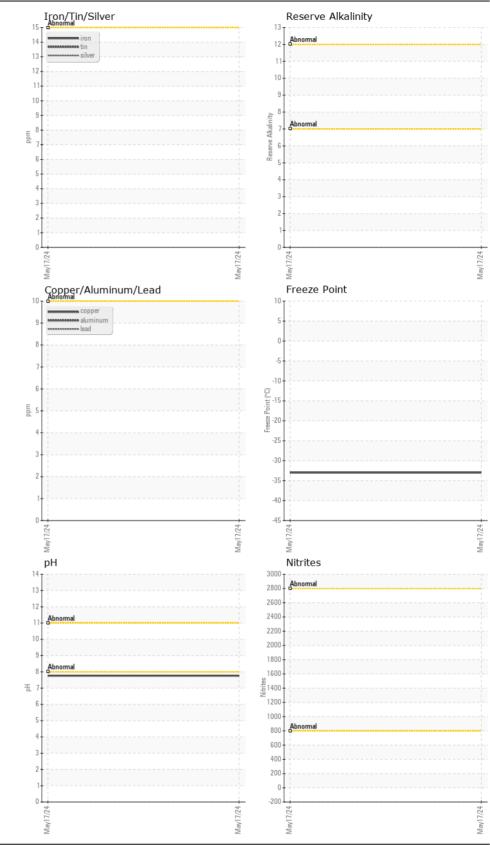

## RECOMMENDATION

No corrective action is recommended at this time. The fluid is suitable for further service.

| Test                   | UOM        | Method      | Limit/Abn | Current     | History1 | History2 |
|------------------------|------------|-------------|-----------|-------------|----------|----------|
| Sample Number          |            | Client Info |           | ASC0009614  |          |          |
| Sample Date            |            | Client Info |           | 17 May 2024 |          |          |
| Machine Age            | hrs        | Client Info |           | 7355        |          |          |
| Oil Age                | hrs        | Client Info |           | 7355        |          |          |
| Oil Changed            |            | Client Info |           | Not Changd  |          |          |
| Sample Status          |            |             |           | NORMAL      |          |          |
| Total Dissolved Solids |            |             |           | 305.0       |          |          |
| Coolant Appearance     |            | *Visual     | Clear     | normal      |          |          |
| Boiling Point          | °C         | WC Method   |           | 225         |          |          |
| Specific Gravity       |            | *ASTM D1298 |           | 1.067       |          |          |
| рН                     | Scale 0-14 | ASTM D1287  |           | 7.76        |          |          |
| Nitrites               | ppm        | AP-053:2009 |           | NT          |          |          |
| Reserve Alkalinity     | Scale 0-20 | *ASTM D1121 |           |             |          |          |
| Percentage Glycol      | %          | ASTM D3321  |           | 49.4        |          |          |
| Freezing Point         | °F         | ASTM D3321  |           | -33         |          |          |
| Carboxylate            |            |             |           | fail        |          |          |
| Coolant Color          |            | *Visual     |           | Yllow       |          |          |

## CORROSION

## CONTAMINANTS

There is no indication of any contamination in the coolant.

Submitted By: CLAYTON SMITH Page 2 of 2