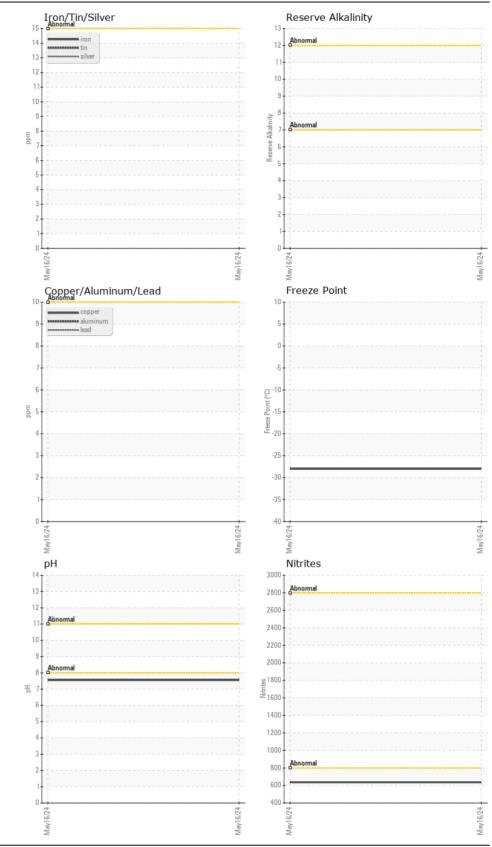

NORMAL

| Machine Id<br>CATERPILLAR 330DL EX6124 (S/N 0MWP01222)<br>Component<br>Coolant<br>Fluid<br>{not provided} ( GAL) |                                |            |             |           |             |          |          |
|------------------------------------------------------------------------------------------------------------------|--------------------------------|------------|-------------|-----------|-------------|----------|----------|
| RECOMMENDATION                                                                                                   | Test                           | UOM        | Method      | Limit/Abn | Current     | History1 | History2 |
| The fluid is suitable for further service.                                                                       | Sample Number                  |            | Client Info |           | DC0035660   |          |          |
|                                                                                                                  | Sample Date                    |            | Client Info |           | 16 May 2024 |          |          |
|                                                                                                                  | Machine Age                    | hrs        | Client Info |           | 21048       |          |          |
|                                                                                                                  | Oil Age                        | hrs        | Client Info |           | 21048       |          |          |
|                                                                                                                  | Oil Changed                    |            | Client Info |           | N/A         |          |          |
|                                                                                                                  | Sample Status                  |            |             |           | NORMAL      |          |          |
| CORROSION                                                                                                        | RROSION Total Dissolved Solids |            |             |           |             |          |          |
|                                                                                                                  | Coolant Appearance             |            | *Visual     | Clear     | normal      |          |          |
| CONTAMINANTS                                                                                                     | Boiling Point                  | °C         | WC Method   |           | 224         |          |          |
| There is no indication of any contamination in the coolant.                                                      | Specific Gravity               |            | *ASTM D1298 |           | 1.064       |          |          |
|                                                                                                                  | рН                             | Scale 0-14 | ASTM D1287  |           | 7.55        |          |          |
|                                                                                                                  | Nitrites                       | ppm        | AP-053:2009 |           | 636         |          |          |
|                                                                                                                  | Reserve Alkalinity             | Scale 0-20 | *ASTM D1121 |           |             |          |          |