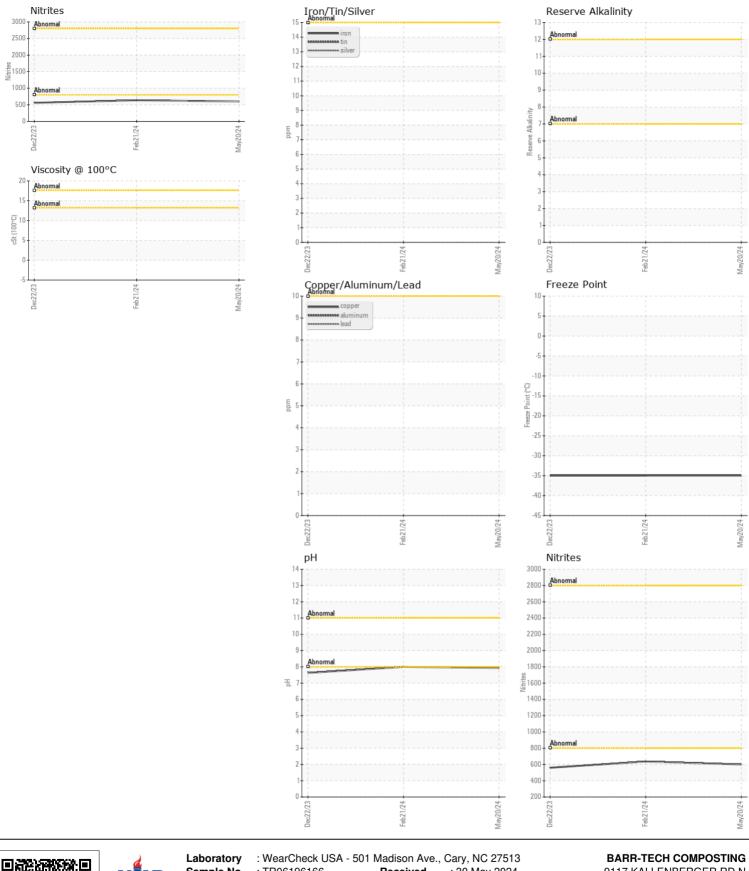

## RECOMMENDATION

No corrective action is recommended at this time. The fluid is suitable for further service.

|                 | Sumple Bate            |            |             |       |
|-----------------|------------------------|------------|-------------|-------|
|                 | Machine Age            | hrs        | Client Info |       |
|                 | Oil Age                | hrs        | Client Info |       |
|                 | Oil Changed            |            | Client Info |       |
|                 | Sample Status          |            |             |       |
|                 | Total Dissolved Solids |            |             |       |
|                 | Coolant Appearance     |            | *Visual     | Clear |
| in the coolant. | Boiling Point          | °C         | WC Method   |       |
|                 | Specific Gravity       |            | *ASTM D1298 |       |
|                 | рН                     | Scale 0-14 | ASTM D1287  |       |
|                 | Nitrites               | ppm        | AP-053:2009 |       |

Reserve Alkalinity

Percentage Glycol

Freezing Point

Carboxylate

Coolant Color

Scale 0-20

%

°F

NORMAL

324.0

normal

225

1.067 7.94

600

----

50.0

-35

fail

Red

17655

0

History1

21 Feb 2024

336.0

normal

225

1.068

8.00

636

---

50.5

-35

fail Red

17442

0

History2

22 Dec 2023

312.0

normal

1.068

7.63 560

50.9

-35

fail

Red

17268

0

Not Changd Not Changd