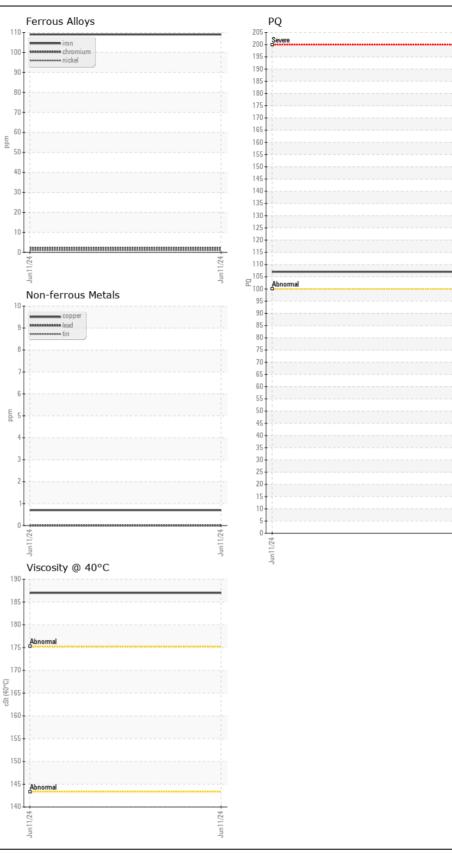

## Store 4 - Fairmont [RO# 151855] JOHN DEERE 160P 1FF160PAAPF000446 Component Right Propel Drive Gearbox

JOHN DEERE GL-5 80W90 (2 GAL)

| RECOMMENDATION                                                  | Test             | UOM        | Method                    | Limit/Abn | Current     | History1 | History2 |
|-----------------------------------------------------------------|------------------|------------|---------------------------|-----------|-------------|----------|----------|
| Resample at the next service interval to monitor.               | Sample Number    |            | Client Info               |           | LEC0048359  |          |          |
|                                                                 | Sample Date      |            | Client Info               |           | 11 Jun 2024 |          |          |
|                                                                 | Machine Age      | hrs        | Client Info               |           | 484         |          |          |
|                                                                 | Oil Age          | hrs        | Client Info               |           | 484         |          |          |
|                                                                 | Filter Age       | hrs        | Client Info               |           | 0           |          |          |
|                                                                 | Oil Changed      |            | Client Info               |           | Changed     |          |          |
|                                                                 | Filter Changed   |            | Client Info               |           | N/A         |          |          |
|                                                                 | Sample Status    |            |                           |           | NORMAL      |          |          |
| WEAR                                                            | PQ               |            | ASTM D8184                |           | 107         |          |          |
| WEAN                                                            | Iron             | nnm        | ASTM D0104<br>ASTM D5185m | > 200     | 107         |          |          |
| All component wear rates are normal.                            | Chromium         | ppm        | ASTM D5185m               |           | 2           |          |          |
|                                                                 | Nickel           | ppm        | ASTM D5185m               |           | 2           |          |          |
|                                                                 | Titanium         | ppm        | ASTM D5185m               | >10       | י<br><1     |          |          |
|                                                                 | Silver           | ppm<br>ppm | ASTM D5185m               |           | 0           |          |          |
|                                                                 | Aluminum         | ppm        | ASTM D5185m               |           | 7           |          |          |
|                                                                 | Lead             | ppm        | ASTM D5185m               |           | 0           |          |          |
|                                                                 | Copper           | ppm        | ASTM D5185m               |           | ۰<br><1     |          |          |
|                                                                 | Tin              | ppm        | ASTM D5185m               |           | 0           |          |          |
|                                                                 | Vanadium         | ppm        | ASTM D5185m               |           | 0           |          |          |
|                                                                 | White Metal      | scalar     | *Visual                   | NONE      | NONE        |          |          |
|                                                                 | Yellow Metal     | scalar     | *Visual                   | NONE      | NONE        |          |          |
|                                                                 |                  |            | •15041                    |           |             |          |          |
| CONTAMINATION                                                   | Silicon          | ppm        | ASTM D5185m               |           | 44          |          |          |
| There is no indication of any contamination in the oil.         | Potassium        | ppm        | ASTM D5185m               | >20       | 4           |          |          |
|                                                                 | Water            |            | WC Method                 | >0.2      | NEG         |          |          |
|                                                                 | Silt             | scalar     | *Visual                   | NONE      | MODER       |          |          |
|                                                                 | Debris           | scalar     | *Visual                   | NONE      | NONE        |          |          |
|                                                                 | Sand/Dirt        | scalar     | *Visual                   | NONE      | NONE        |          |          |
|                                                                 | Appearance       | scalar     | *Visual                   | NORML     | NORML       |          |          |
|                                                                 | Odor             | scalar     | *Visual                   | NORML     | NORML       |          |          |
|                                                                 | Emulsified Water | scalar     | *Visual                   | >0.2      | NEG         |          |          |
| FLUID CONDITION                                                 | Sodium           | ppm        | ASTM D5185m               |           | 3           |          |          |
|                                                                 | Boron            |            | ASTM D5185m               |           | 5<br>64     |          |          |
| The condition of the oil is acceptable for the time in service. | Barium           | ppm        | ASTM D5185m               |           | 6           |          |          |
|                                                                 | Molybdenum       | ppm        | ASTM D5185m               |           | 0           |          |          |
|                                                                 | Manganese        | ppm        | ASTM D5185m               |           | 6           |          |          |
|                                                                 | Magnesium        | ppm<br>ppm | ASTM D5185m               |           | 2           |          |          |
|                                                                 | Calcium          |            | ASTM D5185m               |           | 2<br>34     |          |          |
|                                                                 | Phosphorus       | ppm        | ASTM D5185m               |           | 512         |          |          |
|                                                                 | Zinc             | ppm<br>ppm | ASTM D5185m               |           | 32          |          |          |
|                                                                 | Sulfur           | ppm        | ASTM D5185m               |           | 17622       |          |          |
|                                                                 | Visc @ 40°C      | cSt        | ASTM D3103m<br>ASTM D445  |           | 17622       |          |          |
|                                                                 | VISC @ 40 C      | 631        | AG HVI D440               |           | 10/         |          |          |