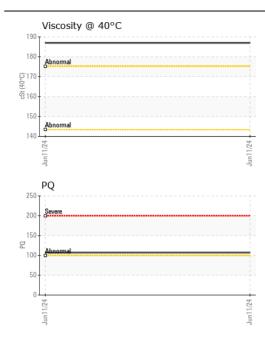

## Store 4 - Fairmont [RO# 151855] JOHN DEERE 160P 1FF160PAAPF000446 Component Right Propel Drive Gearbox

JOHN DEERE GL-5 80W90 (2 GAL)

| RECOMMENDATION                                                  | Test             | UOM        | Method                    | Limit/Abn | Current     | History1 | History2 |
|-----------------------------------------------------------------|------------------|------------|---------------------------|-----------|-------------|----------|----------|
| Resample at the next service interval to monitor.               | Sample Number    |            | Client Info               |           | LEC0048359  |          |          |
|                                                                 | Sample Date      |            | Client Info               |           | 11 Jun 2024 |          |          |
|                                                                 | Machine Age      | hrs        | Client Info               |           | 484         |          |          |
|                                                                 | Oil Age          | hrs        | Client Info               |           | 484         |          |          |
|                                                                 | Filter Age       | hrs        | Client Info               |           | 0           |          |          |
|                                                                 | Oil Changed      |            | Client Info               |           | Changed     |          |          |
|                                                                 | Filter Changed   |            | Client Info               |           | N/A         |          |          |
|                                                                 | Sample Status    |            |                           |           | NORMAL      |          |          |
| WEAR                                                            | PQ               |            | ASTM D8184                |           | 107         |          |          |
| WEAN                                                            | Iron             | nnm        | ASTM D0104<br>ASTM D5185m | > 200     | 107         |          |          |
| All component wear rates are normal.                            | Chromium         | ppm        | ASTM D5185m               |           | 2           |          |          |
|                                                                 | Nickel           | ppm        | ASTM D5185m               |           | 2           |          |          |
|                                                                 | Titanium         | ppm        | ASTM D5185m               | >10       | י<br><1     |          |          |
|                                                                 | Silver           | ppm<br>ppm | ASTM D5185m               |           | 0           |          |          |
|                                                                 | Aluminum         | ppm        | ASTM D5185m               |           | 7           |          |          |
|                                                                 | Lead             | ppm        | ASTM D5185m               |           | 0           |          |          |
|                                                                 | Copper           | ppm        | ASTM D5185m               |           | ۰<br><1     |          |          |
|                                                                 | Tin              | ppm        | ASTM D5185m               |           | 0           |          |          |
|                                                                 | Vanadium         | ppm        | ASTM D5185m               |           | 0           |          |          |
|                                                                 | White Metal      | scalar     | *Visual                   | NONE      | NONE        |          |          |
|                                                                 | Yellow Metal     | scalar     | *Visual                   | NONE      | NONE        |          |          |
|                                                                 |                  |            | •15041                    |           |             |          |          |
| CONTAMINATION                                                   | Silicon          | ppm        | ASTM D5185m               |           | 44          |          |          |
| There is no indication of any contamination in the oil.         | Potassium        | ppm        | ASTM D5185m               | >20       | 4           |          |          |
|                                                                 | Water            |            | WC Method                 | >0.2      | NEG         |          |          |
|                                                                 | Silt             | scalar     | *Visual                   | NONE      | MODER       |          |          |
|                                                                 | Debris           | scalar     | *Visual                   | NONE      | NONE        |          |          |
|                                                                 | Sand/Dirt        | scalar     | *Visual                   | NONE      | NONE        |          |          |
|                                                                 | Appearance       | scalar     | *Visual                   | NORML     | NORML       |          |          |
|                                                                 | Odor             | scalar     | *Visual                   | NORML     | NORML       |          |          |
|                                                                 | Emulsified Water | scalar     | *Visual                   | >0.2      | NEG         |          |          |
| FLUID CONDITION                                                 | Sodium           | ppm        | ASTM D5185m               |           | 3           |          |          |
|                                                                 | Boron            |            | ASTM D5185m               |           | 5<br>64     |          |          |
| The condition of the oil is acceptable for the time in service. | Barium           | ppm        | ASTM D5185m               |           | 6           |          |          |
|                                                                 | Molybdenum       | ppm        | ASTM D5185m               |           | 0           |          |          |
|                                                                 | Manganese        | ppm        | ASTM D5185m               |           | 6           |          |          |
|                                                                 | Magnesium        | ppm<br>ppm | ASTM D5185m               |           | 2           |          |          |
|                                                                 | Calcium          |            | ASTM D5185m               |           | 2<br>34     |          |          |
|                                                                 | Phosphorus       | ppm        | ASTM D5185m               |           | 512         |          |          |
|                                                                 | Zinc             | ppm<br>ppm | ASTM D5185m               |           | 32          |          |          |
|                                                                 | Sulfur           | ppm        | ASTM D5185m               |           | 17622       |          |          |
|                                                                 | Visc @ 40°C      | cSt        | ASTM D3103m<br>ASTM D445  |           | 17622       |          |          |
|                                                                 | VISC @ 40 C      | 631        | AG HVI D440               |           | 10/         |          |          |