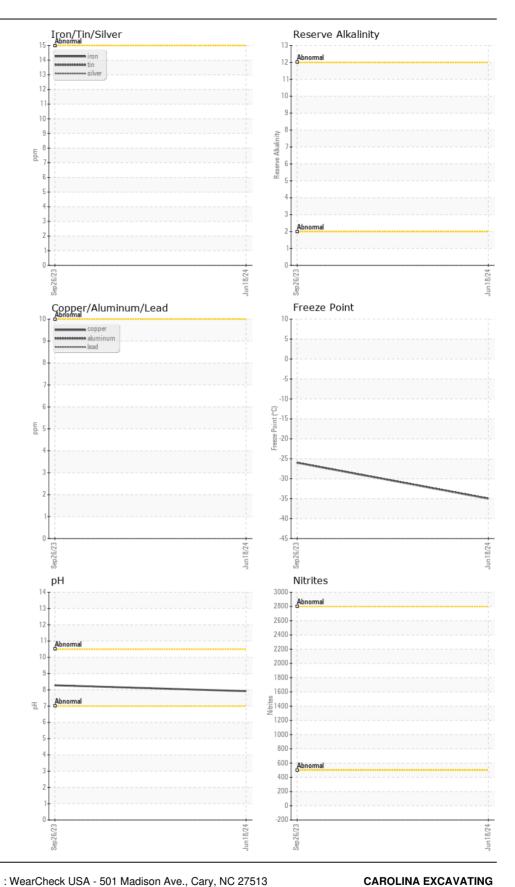

**CORROSION CONTAMINANTS COOLANT CONDITION**  **NORMAL NORMAL NORMAL** 

**Ascendum Machinery** 

VOLVO EC380E EX-02 (S/N 310020)
Component
Coolant

VOLVO COOLANT VCS (YELLOW) (--- GAL)

| RECOMMENDATION                                                          | Test                   | UOM        | Method      | Limit/Abn   | Current     | History1    | History2 |
|-------------------------------------------------------------------------|------------------------|------------|-------------|-------------|-------------|-------------|----------|
| No corrective action is recommended at this time. The fluid is suitable | Sample Number          | OOW        | Client Info | LITTIQ/ OIT | ASC0009777  | ASC0001231  | -        |
| for further service.                                                    | •                      |            |             |             |             |             |          |
|                                                                         | Sample Date            |            | Client Info |             | 18 Jun 2024 | 26 Sep 2023 |          |
|                                                                         | Machine Age            | hrs        | Client Info |             | 11997       | 11014       |          |
|                                                                         | Oil Age                | hrs        | Client Info |             | 11997       | 11014       |          |
|                                                                         | Oil Changed            |            | Client Info |             | Changed     | Not Changd  |          |
|                                                                         | Sample Status          |            |             |             | NORMAL      | NORMAL      |          |
| CORROSION                                                               | Total Dissolved Solids |            |             |             | 281.5       | 227.5       |          |
|                                                                         | Coolant Appearance     |            | *Visual     | Clear       | normal      | normal      |          |
| CONTAMINANTS                                                            | Boiling Point          | °C         | WC Method   |             | 225         |             |          |
| There is no indication of any contamination in the coolant.             | Specific Gravity       |            | *ASTM D1298 |             | 1.068       | 1.063       |          |
|                                                                         | рН                     | Scale 0-14 | ASTM D1287  |             | 7.92        | 8.28        |          |
|                                                                         | Nitrites               | ppm        | AP-053:2009 |             | NT          | NT          |          |
|                                                                         | Reserve Alkalinity     | Scale 0-20 | *ASTM D1121 |             |             |             |          |
|                                                                         | Percentage Glycol      | %          | ASTM D3321  |             | 50.5        | 46.4        |          |
|                                                                         | Freezing Point         | °F         | ASTM D3321  |             | -35         | -26         |          |
|                                                                         | Carboxylate            |            |             |             | fail        | fail        |          |
|                                                                         | Coolant Color          |            | *Visual     |             | Orange      | Yllow       |          |