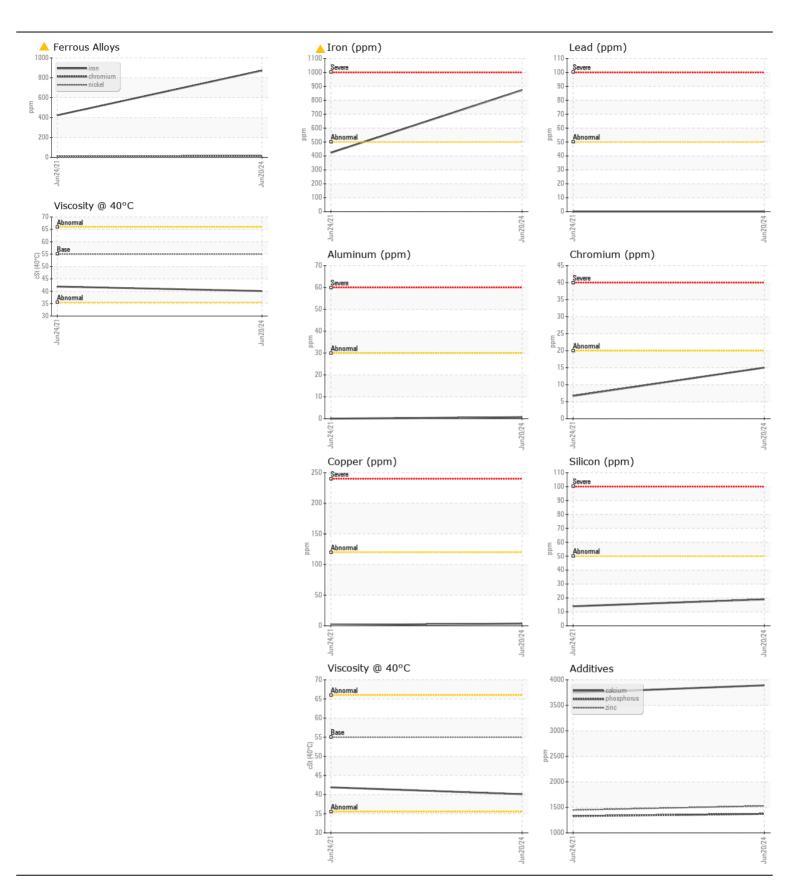

VOLVO WB 102 (--- GAL)

|                                                                                                                                                                                                                                                                                                                                                                                                                                                                                                                                                                                                                                                                                                                                                                                                                                                                                                                                                                                                                                                                                                                                                                                                                                                                                                                                                                                                                                                                                                                                                                                                                                                                                                                                                                                                                                                                                                                                                                                                                                                                                                                                |                |        |             |      |              | l The second | - |
|--------------------------------------------------------------------------------------------------------------------------------------------------------------------------------------------------------------------------------------------------------------------------------------------------------------------------------------------------------------------------------------------------------------------------------------------------------------------------------------------------------------------------------------------------------------------------------------------------------------------------------------------------------------------------------------------------------------------------------------------------------------------------------------------------------------------------------------------------------------------------------------------------------------------------------------------------------------------------------------------------------------------------------------------------------------------------------------------------------------------------------------------------------------------------------------------------------------------------------------------------------------------------------------------------------------------------------------------------------------------------------------------------------------------------------------------------------------------------------------------------------------------------------------------------------------------------------------------------------------------------------------------------------------------------------------------------------------------------------------------------------------------------------------------------------------------------------------------------------------------------------------------------------------------------------------------------------------------------------------------------------------------------------------------------------------------------------------------------------------------------------|----------------|--------|-------------|------|--------------|--------------|---|
| No corrective action is recommended at this time. Resample at the                                                                                                                                                                                                                                                                                                                                                                                                                                                                                                                                                                                                                                                                                                                                                                                                                                                                                                                                                                                                                                                                                                                                                                                                                                                                                                                                                                                                                                                                                                                                                                                                                                                                                                                                                                                                                                                                                                                                                                                                                                                              | Sample Number  |        | Client Info |      | VCP434495    | VCP314544    |   |
| next service interval to monitor.                                                                                                                                                                                                                                                                                                                                                                                                                                                                                                                                                                                                                                                                                                                                                                                                                                                                                                                                                                                                                                                                                                                                                                                                                                                                                                                                                                                                                                                                                                                                                                                                                                                                                                                                                                                                                                                                                                                                                                                                                                                                                              | Sample Date    |        | Client Info |      | 20 Jun 2024  | 24 Jun 2021  |   |
|                                                                                                                                                                                                                                                                                                                                                                                                                                                                                                                                                                                                                                                                                                                                                                                                                                                                                                                                                                                                                                                                                                                                                                                                                                                                                                                                                                                                                                                                                                                                                                                                                                                                                                                                                                                                                                                                                                                                                                                                                                                                                                                                | Machine Age    | hrs    | Client Info |      | 9575         | 4975         |   |
|                                                                                                                                                                                                                                                                                                                                                                                                                                                                                                                                                                                                                                                                                                                                                                                                                                                                                                                                                                                                                                                                                                                                                                                                                                                                                                                                                                                                                                                                                                                                                                                                                                                                                                                                                                                                                                                                                                                                                                                                                                                                                                                                | Oil Age        | hrs    | Client Info |      | 0            | 0            |   |
|                                                                                                                                                                                                                                                                                                                                                                                                                                                                                                                                                                                                                                                                                                                                                                                                                                                                                                                                                                                                                                                                                                                                                                                                                                                                                                                                                                                                                                                                                                                                                                                                                                                                                                                                                                                                                                                                                                                                                                                                                                                                                                                                | Filter Age     | hrs    | Client Info |      | 0            | 0            |   |
|                                                                                                                                                                                                                                                                                                                                                                                                                                                                                                                                                                                                                                                                                                                                                                                                                                                                                                                                                                                                                                                                                                                                                                                                                                                                                                                                                                                                                                                                                                                                                                                                                                                                                                                                                                                                                                                                                                                                                                                                                                                                                                                                | Oil Changed    |        | Client Info |      | Not Changd   | Not Changd   |   |
|                                                                                                                                                                                                                                                                                                                                                                                                                                                                                                                                                                                                                                                                                                                                                                                                                                                                                                                                                                                                                                                                                                                                                                                                                                                                                                                                                                                                                                                                                                                                                                                                                                                                                                                                                                                                                                                                                                                                                                                                                                                                                                                                | Filter Changed |        | Client Info |      | N/A          | Not Changd   |   |
|                                                                                                                                                                                                                                                                                                                                                                                                                                                                                                                                                                                                                                                                                                                                                                                                                                                                                                                                                                                                                                                                                                                                                                                                                                                                                                                                                                                                                                                                                                                                                                                                                                                                                                                                                                                                                                                                                                                                                                                                                                                                                                                                | Sample Status  |        |             |      | ABNORMAL     | NORMAL       |   |
| WEAR                                                                                                                                                                                                                                                                                                                                                                                                                                                                                                                                                                                                                                                                                                                                                                                                                                                                                                                                                                                                                                                                                                                                                                                                                                                                                                                                                                                                                                                                                                                                                                                                                                                                                                                                                                                                                                                                                                                                                                                                                                                                                                                           | Iron           | ppm    | ASTM D5185m | >500 | <u>▲</u> 873 | 423          |   |
| Gear wear is indicated. All other component wear rates are normal.                                                                                                                                                                                                                                                                                                                                                                                                                                                                                                                                                                                                                                                                                                                                                                                                                                                                                                                                                                                                                                                                                                                                                                                                                                                                                                                                                                                                                                                                                                                                                                                                                                                                                                                                                                                                                                                                                                                                                                                                                                                             | Chromium       | ppm    | ASTM D5185m | >20  | 15           | 7            |   |
| ·                                                                                                                                                                                                                                                                                                                                                                                                                                                                                                                                                                                                                                                                                                                                                                                                                                                                                                                                                                                                                                                                                                                                                                                                                                                                                                                                                                                                                                                                                                                                                                                                                                                                                                                                                                                                                                                                                                                                                                                                                                                                                                                              | Nickel         | ppm    | ASTM D5185m | >10  | 2            | 2            |   |
|                                                                                                                                                                                                                                                                                                                                                                                                                                                                                                                                                                                                                                                                                                                                                                                                                                                                                                                                                                                                                                                                                                                                                                                                                                                                                                                                                                                                                                                                                                                                                                                                                                                                                                                                                                                                                                                                                                                                                                                                                                                                                                                                | Titanium       | ppm    | ASTM D5185m |      | 0            | <1           |   |
|                                                                                                                                                                                                                                                                                                                                                                                                                                                                                                                                                                                                                                                                                                                                                                                                                                                                                                                                                                                                                                                                                                                                                                                                                                                                                                                                                                                                                                                                                                                                                                                                                                                                                                                                                                                                                                                                                                                                                                                                                                                                                                                                | Silver         | ppm    | ASTM D5185m |      | 0            | 0            |   |
|                                                                                                                                                                                                                                                                                                                                                                                                                                                                                                                                                                                                                                                                                                                                                                                                                                                                                                                                                                                                                                                                                                                                                                                                                                                                                                                                                                                                                                                                                                                                                                                                                                                                                                                                                                                                                                                                                                                                                                                                                                                                                                                                | Aluminum       | ppm    | ASTM D5185m | >30  | <1           | 0            |   |
|                                                                                                                                                                                                                                                                                                                                                                                                                                                                                                                                                                                                                                                                                                                                                                                                                                                                                                                                                                                                                                                                                                                                                                                                                                                                                                                                                                                                                                                                                                                                                                                                                                                                                                                                                                                                                                                                                                                                                                                                                                                                                                                                | Lead           | ppm    | ASTM D5185m | >50  | 0            | 0            |   |
|                                                                                                                                                                                                                                                                                                                                                                                                                                                                                                                                                                                                                                                                                                                                                                                                                                                                                                                                                                                                                                                                                                                                                                                                                                                                                                                                                                                                                                                                                                                                                                                                                                                                                                                                                                                                                                                                                                                                                                                                                                                                                                                                | Copper         | ppm    | ASTM D5185m | >120 | 4            | 1            |   |
|                                                                                                                                                                                                                                                                                                                                                                                                                                                                                                                                                                                                                                                                                                                                                                                                                                                                                                                                                                                                                                                                                                                                                                                                                                                                                                                                                                                                                                                                                                                                                                                                                                                                                                                                                                                                                                                                                                                                                                                                                                                                                                                                | Tin            | ppm    | ASTM D5185m | >20  | 0            | 0            |   |
|                                                                                                                                                                                                                                                                                                                                                                                                                                                                                                                                                                                                                                                                                                                                                                                                                                                                                                                                                                                                                                                                                                                                                                                                                                                                                                                                                                                                                                                                                                                                                                                                                                                                                                                                                                                                                                                                                                                                                                                                                                                                                                                                | Vanadium       | ppm    | ASTM D5185m |      | 0            | <1           |   |
|                                                                                                                                                                                                                                                                                                                                                                                                                                                                                                                                                                                                                                                                                                                                                                                                                                                                                                                                                                                                                                                                                                                                                                                                                                                                                                                                                                                                                                                                                                                                                                                                                                                                                                                                                                                                                                                                                                                                                                                                                                                                                                                                | White Metal    | scalar | *Visual     | NONE | NONE         | NONE         |   |
|                                                                                                                                                                                                                                                                                                                                                                                                                                                                                                                                                                                                                                                                                                                                                                                                                                                                                                                                                                                                                                                                                                                                                                                                                                                                                                                                                                                                                                                                                                                                                                                                                                                                                                                                                                                                                                                                                                                                                                                                                                                                                                                                | Yellow Metal   | scalar | *Visual     | NONE | NONE         | NONE         |   |
| CONTAMINATION                                                                                                                                                                                                                                                                                                                                                                                                                                                                                                                                                                                                                                                                                                                                                                                                                                                                                                                                                                                                                                                                                                                                                                                                                                                                                                                                                                                                                                                                                                                                                                                                                                                                                                                                                                                                                                                                                                                                                                                                                                                                                                                  | Silicon        | ppm    | ASTM D5185m | >50  | 19           | 14           |   |
| There is no indication of any contamination in the oil.                                                                                                                                                                                                                                                                                                                                                                                                                                                                                                                                                                                                                                                                                                                                                                                                                                                                                                                                                                                                                                                                                                                                                                                                                                                                                                                                                                                                                                                                                                                                                                                                                                                                                                                                                                                                                                                                                                                                                                                                                                                                        | Potassium      | ppm    | ASTM D5185m | >20  | <1           | <1           |   |
| The state of the s | Water          |        | WC Method   | >0.2 | NEG          | NEG          |   |
|                                                                                                                                                                                                                                                                                                                                                                                                                                                                                                                                                                                                                                                                                                                                                                                                                                                                                                                                                                                                                                                                                                                                                                                                                                                                                                                                                                                                                                                                                                                                                                                                                                                                                                                                                                                                                                                                                                                                                                                                                                                                                                                                |                |        |             |      |              |              |   |

## **FLUID CONDITION**

The condition of the oil is acceptable for the time in service.

| Caa, 2                  | 000.0. | 1.00.0.     |       |       |       |  |
|-------------------------|--------|-------------|-------|-------|-------|--|
| Appearance              | scalar | *Visual     | NORML | NORML | NORML |  |
| Odor                    | scalar | *Visual     | NORML | NORML | NORML |  |
| <b>Emulsified Water</b> | scalar | *Visual     | >0.2  | NEG   | NEG   |  |
| Sodium                  | ppm    | ASTM D5185m |       | 4     | 2     |  |
| Boron                   | ppm    | ASTM D5185m |       | 113   | 127   |  |
| Barium                  | ppm    | ASTM D5185m |       | 0     | 0     |  |
| Molybdenum              | ppm    | ASTM D5185m |       | 7     | 7     |  |
| Manganese               | ppm    | ASTM D5185m |       | 16    | 9     |  |
| Magnesium               | ppm    | ASTM D5185m |       | 12    | 7     |  |
| Calcium                 | ppm    | ASTM D5185m |       | 3891  | 3746  |  |
| Phosphorus              | ppm    | ASTM D5185m |       | 1372  | 1328  |  |
| Zinc                    | ppm    | ASTM D5185m |       | 1528  | 1447  |  |
| Sulfur                  | ppm    | ASTM D5185m |       | 4364  | 3435  |  |
| Visc @ 40°C             | cSt    | ASTM D445   | 55    | 40.1  | 41.9  |  |