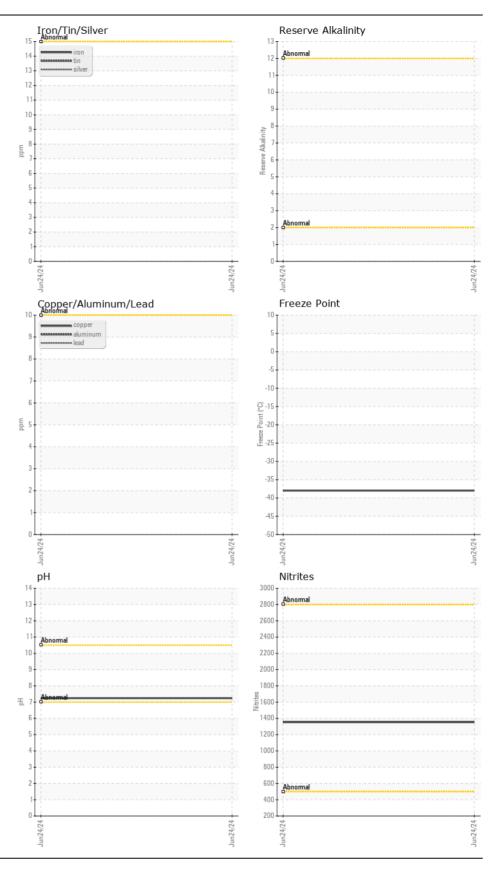

## G.LOPES CONSTRUCTION INC./Off-Road

L67
Component
Coolant

**EXTENDED LIFE COOLANT (--- GAL)** 

|                                                             | <u></u>                |            |             |           |             |          |          |
|-------------------------------------------------------------|------------------------|------------|-------------|-----------|-------------|----------|----------|
| RECOMMENDATION                                              | Test                   | UOM        | Method      | Limit/Abn | Current     | History1 | History2 |
| The fluid is suitable for further service.                  | Sample Number          |            | Client Info |           | PCA0122924  |          |          |
|                                                             | Sample Date            |            | Client Info |           | 24 Jun 2024 |          |          |
|                                                             | Machine Age            | hrs        | Client Info |           | 30168       |          |          |
|                                                             | Oil Age                | hrs        | Client Info |           | 30168       |          |          |
|                                                             | Oil Changed            |            | Client Info |           | N/A         |          |          |
|                                                             | Sample Status          |            |             |           | NORMAL      |          |          |
| CORROCION                                                   |                        |            |             |           |             |          |          |
| CORROSION                                                   | Total Dissolved Solids |            |             |           | 571.5       |          |          |
|                                                             | Coolant Appearance     |            | *Visual     | Clear     | normal      |          |          |
| CONTAMINANTS                                                | Boiling Point          | °C         | WC Method   |           | 226         |          |          |
|                                                             |                        | U          |             |           | -           |          |          |
| There is no indication of any contamination in the coolant. | Specific Gravity       |            | *ASTM D1298 |           | 1.069       |          |          |
|                                                             | рН                     | Scale 0-14 | ASTM D1287  |           | 7.24        |          |          |
|                                                             | Nitrites               | ppm        | AP-053:2009 |           | 1352        |          |          |
|                                                             | Reserve Alkalinity     | Scale 0-20 | *ASTM D1121 |           |             |          |          |
|                                                             | Percentage Glycol      | %          | ASTM D3321  |           | 51.8        |          |          |
|                                                             | Freezing Point         | °F         | ASTM D3321  |           | -38         |          |          |
|                                                             | Carboxylate            |            |             |           | n/a         |          |          |
|                                                             | Coolant Color          |            | *Visual     |           | Red         |          |          |