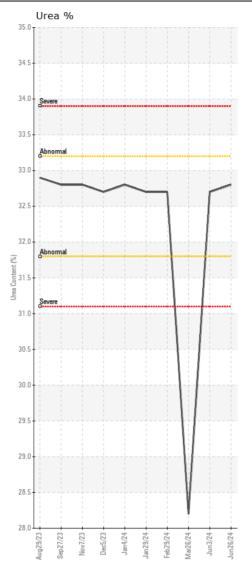

## Utilities-FUEL STATION ELEC BLDG 5500 Component Diesel Exhaust Fluid (DEF)

DEF (Diesel Exaust Fluid) (805 GAL)

| RECOMMENDATION                                                                                           | Test             | UOM    | Method      | Limit/Abn | Current        | History1       | History2        |
|----------------------------------------------------------------------------------------------------------|------------------|--------|-------------|-----------|----------------|----------------|-----------------|
| Fluid meets ISO 22241-2 requirements and is suitable for use.                                            | Sample Number    |        | Client Info |           | RP0044215      | RP0044247      | RP0042731       |
|                                                                                                          | Sample Date      |        | Client Info |           | 26 Jun 2024    | 03 Jun 2024    | 26 Mar 2024     |
|                                                                                                          | Machine Age      | hrs    | Client Info |           | 0              | 0              | 0               |
|                                                                                                          | Oil Age          | hrs    | Client Info |           | 0              | 0              | 0               |
|                                                                                                          | Filter Age       | hrs    | Client Info |           | 0              | 0              | 0               |
|                                                                                                          | Oil Changed      |        | Client Info |           | N/A            | N/A            | N/A             |
|                                                                                                          | Filter Changed   |        | Client Info |           | N/A            | N/A            | N/A             |
|                                                                                                          | Sample Status    |        |             |           | NORMAL         | NORMAL         | SEVERE          |
| WEAR                                                                                                     | White Metal      | scalar | *Visual     | NONE      |                | NONE           |                 |
|                                                                                                          | Yellow Metal     | scalar | *Visual     | NONE      |                | NONE           |                 |
| CONTAMINATION                                                                                            | Hydrocarbon      | scalar | *In-House   |           | NONE           | NONE           | NONE            |
| Appearance is acceptable. There is no indication of any contamination in the diesel exhaust fluid (def). | Silt             | scalar | *Visual     | NONE      |                | NONE           |                 |
|                                                                                                          | Debris           | scalar | *Visual     | NONE      |                | NONE           |                 |
|                                                                                                          | Sand/Dirt        | scalar | *Visual     | NONE      |                | NONE           |                 |
|                                                                                                          | Appearance       | scalar | *Visual     | NORML     |                | NORML          |                 |
|                                                                                                          | Odor             | scalar | *Visual     | NORML     |                | NORML          |                 |
|                                                                                                          | Emulsified Water | scalar | *Visual     |           |                | NEG            |                 |
| FLUID CONDITION                                                                                          | Urea Content     | %      | ISO 22241   | <31.8     | 32.8           | 32.7           | ▲ 28.2          |
| Urea content is normal.                                                                                  | Density @ 20°C   | g/cm3  | ISO 22241   | >1.0930   | 1.0894         | 1.0888         | <b>△</b> 1.0758 |
|                                                                                                          | Refracting Index |        | ISO 22241   | <1.3814   | 1.3828         | 1.3827         | <b>▲</b> 1.3756 |
|                                                                                                          | Appearance       | scalar | *Visual     |           | Clear & Bright | Clear & Bright | Clear & Bright  |
|                                                                                                          |                  |        |             |           |                |                |                 |