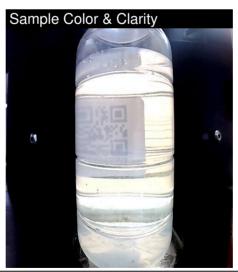

## Utilities-FUEL STATION ELEC BLDG 5500 Component Diesel Exhaust Fluid (DEF)

DEF (Diesel Exaust Fluid) (805 GAL)

| RECOMMENDATION                                                                                           | Test             | UOM    | Method      | Limit/Abn | Current        | History1       | History2        |
|----------------------------------------------------------------------------------------------------------|------------------|--------|-------------|-----------|----------------|----------------|-----------------|
| Fluid meets ISO 22241-2 requirements and is suitable for use.                                            | Sample Number    |        | Client Info |           | RP0044215      | RP0044247      | RP0042731       |
|                                                                                                          | Sample Date      |        | Client Info |           | 26 Jun 2024    | 03 Jun 2024    | 26 Mar 2024     |
|                                                                                                          | Machine Age      | hrs    | Client Info |           | 0              | 0              | 0               |
|                                                                                                          | Oil Age          | hrs    | Client Info |           | 0              | 0              | 0               |
|                                                                                                          | Filter Age       | hrs    | Client Info |           | 0              | 0              | 0               |
|                                                                                                          | Oil Changed      |        | Client Info |           | N/A            | N/A            | N/A             |
|                                                                                                          | Filter Changed   |        | Client Info |           | N/A            | N/A            | N/A             |
|                                                                                                          | Sample Status    |        |             |           | NORMAL         | NORMAL         | SEVERE          |
| WEAR                                                                                                     | White Metal      | scalar | *Visual     | NONE      |                | NONE           |                 |
|                                                                                                          | Yellow Metal     | scalar | *Visual     | NONE      |                | NONE           |                 |
| CONTAMINATION                                                                                            | Hydrocarbon      | scalar | *In-House   |           | NONE           | NONE           | NONE            |
| Appearance is acceptable. There is no indication of any contamination in the diesel exhaust fluid (def). | Silt             | scalar | *Visual     | NONE      |                | NONE           |                 |
|                                                                                                          | Debris           | scalar | *Visual     | NONE      |                | NONE           |                 |
|                                                                                                          | Sand/Dirt        | scalar | *Visual     | NONE      |                | NONE           |                 |
|                                                                                                          | Appearance       | scalar | *Visual     | NORML     |                | NORML          |                 |
|                                                                                                          | Odor             | scalar | *Visual     | NORML     |                | NORML          |                 |
|                                                                                                          | Emulsified Water | scalar | *Visual     |           |                | NEG            |                 |
| FLUID CONDITION                                                                                          | Urea Content     | %      | ISO 22241   | <31.8     | 32.8           | 32.7           | ▲ 28.2          |
| Urea content is normal.                                                                                  | Density @ 20°C   | g/cm3  | ISO 22241   | >1.0930   | 1.0894         | 1.0888         | <b>△</b> 1.0758 |
|                                                                                                          | Refracting Index |        | ISO 22241   | <1.3814   | 1.3828         | 1.3827         | <b>▲</b> 1.3756 |
|                                                                                                          | Appearance       | scalar | *Visual     |           | Clear & Bright | Clear & Bright | Clear & Bright  |
|                                                                                                          |                  |        |             |           |                |                |                 |