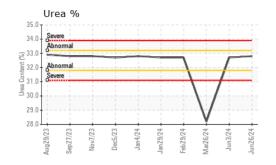

## Utilities-FUEL STATION ELEC BLDG 5500 Component Diesel Exhaust Fluid (DEF)

DEF (Diesel Exaust Fluid) (805 GAL)

| RECOMMENDATION                                                                                           | Test             | UOM    | Method      | Limit/Abn | Current        | History1       | History2        |
|----------------------------------------------------------------------------------------------------------|------------------|--------|-------------|-----------|----------------|----------------|-----------------|
| Fluid meets ISO 22241-2 requirements and is suitable for use.                                            | Sample Number    |        | Client Info |           | RP0044215      | RP0044247      | RP0042731       |
|                                                                                                          | Sample Date      |        | Client Info |           | 26 Jun 2024    | 03 Jun 2024    | 26 Mar 2024     |
|                                                                                                          | Machine Age      | hrs    | Client Info |           | 0              | 0              | 0               |
|                                                                                                          | Oil Age          | hrs    | Client Info |           | 0              | 0              | 0               |
|                                                                                                          | Filter Age       | hrs    | Client Info |           | 0              | 0              | 0               |
|                                                                                                          | Oil Changed      |        | Client Info |           | N/A            | N/A            | N/A             |
|                                                                                                          | Filter Changed   |        | Client Info |           | N/A            | N/A            | N/A             |
|                                                                                                          | Sample Status    |        |             |           | NORMAL         | NORMAL         | SEVERE          |
| WEAR                                                                                                     | White Metal      | scalar | *Visual     | NONE      |                | NONE           |                 |
|                                                                                                          | Yellow Metal     | scalar | *Visual     | NONE      |                | NONE           |                 |
| CONTAMINATION                                                                                            | Hydrocarbon      | scalar | *In-House   |           | NONE           | NONE           | NONE            |
| Appearance is acceptable. There is no indication of any contamination in the diesel exhaust fluid (def). | Silt             | scalar | *Visual     | NONE      |                | NONE           |                 |
|                                                                                                          | Debris           | scalar | *Visual     | NONE      |                | NONE           |                 |
|                                                                                                          | Sand/Dirt        | scalar | *Visual     | NONE      |                | NONE           |                 |
|                                                                                                          | Appearance       | scalar | *Visual     | NORML     |                | NORML          |                 |
|                                                                                                          | Odor             | scalar | *Visual     | NORML     |                | NORML          |                 |
|                                                                                                          | Emulsified Water | scalar | *Visual     |           |                | NEG            |                 |
| FLUID CONDITION                                                                                          | Urea Content     | %      | ISO 22241   | <31.8     | 32.8           | 32.7           | ▲ 28.2          |
| Urea content is normal.                                                                                  | Density @ 20°C   | g/cm3  | ISO 22241   | >1.0930   | 1.0894         | 1.0888         | <b>△</b> 1.0758 |
|                                                                                                          | Refracting Index |        | ISO 22241   | <1.3814   | 1.3828         | 1.3827         | <b>▲</b> 1.3756 |
|                                                                                                          | Appearance       | scalar | *Visual     |           | Clear & Bright | Clear & Bright | Clear & Bright  |
|                                                                                                          |                  |        |             |           |                |                |                 |