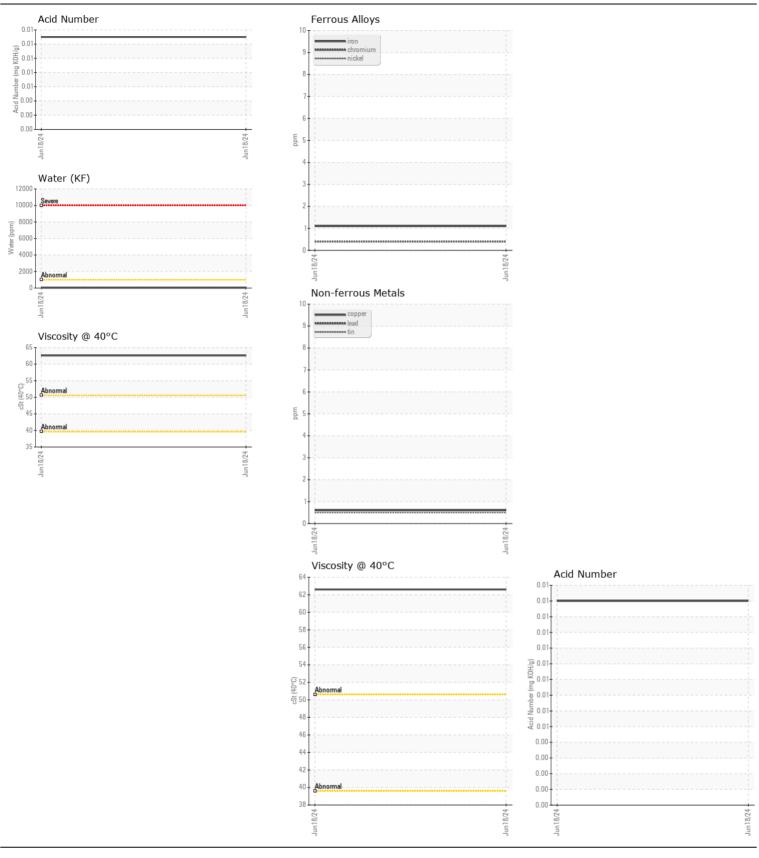

### **WEAR**

All component wear rates are normal.

## CONTAMINATION

There is no indication of any contamination in the oil.

# FLUID CONDITION

The AN level is acceptable for this fluid. The condition of the oil is suitable for further service.

| Test                                                                                                                                                                                                                     | UOM                                                                                                                       | Method                                                                                                                                                                                                                                           | Limit/Abn                                             | Current                                                                                                                                              | History1 | History2     |
|--------------------------------------------------------------------------------------------------------------------------------------------------------------------------------------------------------------------------|---------------------------------------------------------------------------------------------------------------------------|--------------------------------------------------------------------------------------------------------------------------------------------------------------------------------------------------------------------------------------------------|-------------------------------------------------------|------------------------------------------------------------------------------------------------------------------------------------------------------|----------|--------------|
| Sample Number                                                                                                                                                                                                            |                                                                                                                           | Client Info                                                                                                                                                                                                                                      |                                                       | WC0847216                                                                                                                                            |          |              |
| Sample Date                                                                                                                                                                                                              |                                                                                                                           | Client Info                                                                                                                                                                                                                                      |                                                       | 18 Jun 2024                                                                                                                                          |          |              |
| Machine Age                                                                                                                                                                                                              | hrs                                                                                                                       | Client Info                                                                                                                                                                                                                                      |                                                       | 0                                                                                                                                                    |          |              |
| Oil Age                                                                                                                                                                                                                  | hrs                                                                                                                       | Client Info                                                                                                                                                                                                                                      |                                                       | 0                                                                                                                                                    |          |              |
| Filter Age                                                                                                                                                                                                               | hrs                                                                                                                       | Client Info                                                                                                                                                                                                                                      |                                                       | 0                                                                                                                                                    |          |              |
| Oil Changed                                                                                                                                                                                                              |                                                                                                                           | Client Info                                                                                                                                                                                                                                      |                                                       | N/A                                                                                                                                                  |          |              |
| Filter Changed                                                                                                                                                                                                           |                                                                                                                           | Client Info                                                                                                                                                                                                                                      |                                                       | N/A                                                                                                                                                  |          |              |
| Sample Status                                                                                                                                                                                                            |                                                                                                                           |                                                                                                                                                                                                                                                  |                                                       | NORMAL                                                                                                                                               |          |              |
| Iron                                                                                                                                                                                                                     |                                                                                                                           | ASTM D5185m                                                                                                                                                                                                                                      | >60                                                   | 1                                                                                                                                                    |          |              |
| Chromium                                                                                                                                                                                                                 | ppm                                                                                                                       | ASTM D5185m                                                                                                                                                                                                                                      | >00                                                   | ۱<br><1                                                                                                                                              |          |              |
| Nickel                                                                                                                                                                                                                   | ppm                                                                                                                       | ASTM D5185m                                                                                                                                                                                                                                      | >4                                                    | <1                                                                                                                                                   |          |              |
| Titanium                                                                                                                                                                                                                 | ppm                                                                                                                       | ASTM D5185m                                                                                                                                                                                                                                      |                                                       | <1                                                                                                                                                   |          |              |
| Silver                                                                                                                                                                                                                   | ppm                                                                                                                       | ASTM D5185m                                                                                                                                                                                                                                      |                                                       | <1                                                                                                                                                   |          |              |
| Aluminum                                                                                                                                                                                                                 | ppm<br>ppm                                                                                                                | ASTM D5185m                                                                                                                                                                                                                                      | >5                                                    | 2                                                                                                                                                    |          |              |
| Lead                                                                                                                                                                                                                     |                                                                                                                           | ASTM D5185m                                                                                                                                                                                                                                      | >0                                                    | 2<br><1                                                                                                                                              |          |              |
| Copper                                                                                                                                                                                                                   | ppm<br>ppm                                                                                                                | ASTM D5185m                                                                                                                                                                                                                                      | >30                                                   | <1                                                                                                                                                   |          |              |
| Tin                                                                                                                                                                                                                      |                                                                                                                           | ASTM D5185m                                                                                                                                                                                                                                      | >15                                                   | <1                                                                                                                                                   |          |              |
| Vanadium                                                                                                                                                                                                                 | ppm<br>ppm                                                                                                                | ASTM D5185m                                                                                                                                                                                                                                      | >15                                                   | <1                                                                                                                                                   |          |              |
| White Metal                                                                                                                                                                                                              | scalar                                                                                                                    | *Visual                                                                                                                                                                                                                                          | NONE                                                  | NONE                                                                                                                                                 |          |              |
| Yellow Metal                                                                                                                                                                                                             | scalar                                                                                                                    | *Visual                                                                                                                                                                                                                                          | NONE                                                  | NONE                                                                                                                                                 |          |              |
|                                                                                                                                                                                                                          |                                                                                                                           | •15001                                                                                                                                                                                                                                           | NONE                                                  |                                                                                                                                                      |          |              |
|                                                                                                                                                                                                                          |                                                                                                                           |                                                                                                                                                                                                                                                  |                                                       |                                                                                                                                                      |          |              |
| Silicon                                                                                                                                                                                                                  | ppm                                                                                                                       | ASTM D5185m                                                                                                                                                                                                                                      | >50                                                   | <1                                                                                                                                                   |          |              |
| Silicon<br>Potassium                                                                                                                                                                                                     | ppm<br>ppm                                                                                                                | ASTM D5185m<br>ASTM D5185m                                                                                                                                                                                                                       | >50<br>>20                                            | <1<br><1                                                                                                                                             |          |              |
|                                                                                                                                                                                                                          |                                                                                                                           |                                                                                                                                                                                                                                                  |                                                       |                                                                                                                                                      |          |              |
| Potassium                                                                                                                                                                                                                | ppm                                                                                                                       | ASTM D5185m                                                                                                                                                                                                                                      | >20                                                   | <1                                                                                                                                                   |          |              |
| Potassium<br>Water                                                                                                                                                                                                       | ppm<br>%                                                                                                                  | ASTM D5185m<br>ASTM D6304                                                                                                                                                                                                                        | >20<br>>0.1                                           | <1<br>0.002                                                                                                                                          |          |              |
| Potassium<br>Water<br>ppm Water                                                                                                                                                                                          | ppm<br>%<br>ppm                                                                                                           | ASTM D5185m<br>ASTM D6304<br>ASTM D6304                                                                                                                                                                                                          | >20<br>>0.1<br>>1000                                  | <1<br>0.002<br>23                                                                                                                                    |          |              |
| Potassium<br>Water<br>ppm Water<br>Silt                                                                                                                                                                                  | ppm<br>%<br>ppm<br>scalar                                                                                                 | ASTM D5185m<br>ASTM D6304<br>ASTM D6304<br>*Visual                                                                                                                                                                                               | >20<br>>0.1<br>>1000<br>NONE                          | <1<br>0.002<br>23<br>NONE                                                                                                                            |          |              |
| Potassium<br>Water<br>ppm Water<br>Silt<br>Debris                                                                                                                                                                        | ppm<br>%<br>ppm<br>scalar<br>scalar                                                                                       | ASTM D5185m<br>ASTM D6304<br>ASTM D6304<br>*Visual<br>*Visual                                                                                                                                                                                    | >20<br>>0.1<br>>1000<br>NONE<br>NONE                  | <1<br>0.002<br>23<br>NONE<br>NONE                                                                                                                    |          |              |
| Potassium<br>Water<br>ppm Water<br>Silt<br>Debris<br>Sand/Dirt                                                                                                                                                           | ppm<br>%<br>ppm<br>scalar<br>scalar<br>scalar                                                                             | ASTM D5185m<br>ASTM D6304<br>ASTM D6304<br>*Visual<br>*Visual<br>*Visual                                                                                                                                                                         | >20<br>>0.1<br>>1000<br>NONE<br>NONE                  | <1<br>0.002<br>23<br>NONE<br>NONE<br>NONE                                                                                                            |          |              |
| Potassium<br>Water<br>ppm Water<br>Silt<br>Debris<br>Sand/Dirt<br>Appearance                                                                                                                                             | ppm<br>%<br>ppm<br>scalar<br>scalar<br>scalar<br>scalar<br>scalar                                                         | ASTM D5185m<br>ASTM D6304<br>ASTM D6304<br>*Visual<br>*Visual<br>*Visual<br>*Visual                                                                                                                                                              | >20<br>>0.1<br>>1000<br>NONE<br>NONE<br>NORE          | <1<br>0.002<br>23<br>NONE<br>NONE<br>NONE<br>NORML                                                                                                   | <br><br> | <br><br><br> |
| Potassium<br>Water<br>ppm Water<br>Silt<br>Debris<br>Sand/Dirt<br>Appearance<br>Odor<br>Emulsified Water                                                                                                                 | ppm<br>%<br>ppm<br>scalar<br>scalar<br>scalar<br>scalar<br>scalar                                                         | ASTM D5185m<br>ASTM D6304<br>ASTM D6304<br>*Visual<br>*Visual<br>*Visual<br>*Visual<br>*Visual<br>*Visual                                                                                                                                        | >20<br>>0.1<br>>1000<br>NONE<br>NONE<br>NORE<br>NORML | <1<br>0.002<br>23<br>NONE<br>NONE<br>NONE<br>NORML<br>NORML<br>NEG                                                                                   |          | <br><br><br> |
| Potassium<br>Water<br>ppm Water<br>Silt<br>Debris<br>Sand/Dirt<br>Appearance<br>Odor<br>Emulsified Water                                                                                                                 | ppm<br>%<br>ppm<br>scalar<br>scalar<br>scalar<br>scalar<br>scalar<br>scalar                                               | ASTM D5185m<br>ASTM D6304<br>ASTM D6304<br>*Visual<br>*Visual<br>*Visual<br>*Visual<br>*Visual<br>*Visual<br>ASTM D5185m                                                                                                                         | >20<br>>0.1<br>>1000<br>NONE<br>NONE<br>NORE<br>NORML | <1<br>0.002<br>23<br>NONE<br>NONE<br>NORML<br>NORML<br>NEG<br>0                                                                                      |          |              |
| Potassium<br>Water<br>ppm Water<br>Silt<br>Debris<br>Sand/Dirt<br>Appearance<br>Odor<br>Emulsified Water<br>Sodium<br>Boron                                                                                              | ppm<br>%<br>ppm<br>scalar<br>scalar<br>scalar<br>scalar<br>scalar<br>scalar<br>ppm<br>ppm                                 | ASTM D5185m<br>ASTM D6304<br>ASTM D6304<br>*Visual<br>*Visual<br>*Visual<br>*Visual<br>*Visual<br>*Visual<br>ASTM D5185m<br>ASTM D5185m                                                                                                          | >20<br>>0.1<br>>1000<br>NONE<br>NONE<br>NORE<br>NORML | <1<br>0.002<br>23<br>NONE<br>NONE<br>NORML<br>NORML<br>NEG<br>0<br>0                                                                                 |          |              |
| Potassium<br>Water<br>ppm Water<br>Silt<br>Debris<br>Sand/Dirt<br>Appearance<br>Odor<br>Emulsified Water<br>Sodium<br>Boron<br>Barium                                                                                    | ppm<br>%<br>ppm<br>scalar<br>scalar<br>scalar<br>scalar<br>scalar<br>scalar<br>ppm<br>ppm                                 | ASTM D5185m<br>ASTM D6304<br>ASTM D6304<br>*Visual<br>*Visual<br>*Visual<br>*Visual<br>*Visual<br>*Visual<br>ASTM D5185m<br>ASTM D5185m                                                                                                          | >20<br>>0.1<br>>1000<br>NONE<br>NONE<br>NORE<br>NORML | <1<br>0.002<br>23<br>NONE<br>NONE<br>NORML<br>NORML<br>NEG<br>0<br>0<br>1                                                                            |          |              |
| Potassium<br>Water<br>ppm Water<br>Silt<br>Debris<br>Sand/Dirt<br>Appearance<br>Odor<br>Emulsified Water<br>Sodium<br>Boron<br>Barium<br>Molybdenum                                                                      | ppm<br>%<br>ppm<br>scalar<br>scalar<br>scalar<br>scalar<br>scalar<br>ppm<br>ppm<br>ppm                                    | ASTM D5185m<br>ASTM D6304<br>ASTM D6304<br>*Visual<br>*Visual<br>*Visual<br>*Visual<br>*Visual<br>*Visual<br>ASTM D5185m<br>ASTM D5185m                                                                                                          | >20<br>>0.1<br>>1000<br>NONE<br>NONE<br>NORE<br>NORML | <1<br>0.002<br>23<br>NONE<br>NONE<br>NORML<br>NORML<br>NEG<br>0<br>0                                                                                 |          |              |
| Potassium<br>Water<br>ppm Water<br>Silt<br>Debris<br>Sand/Dirt<br>Appearance<br>Odor<br>Emulsified Water<br>Sodium<br>Boron<br>Barium<br>Molybdenum<br>Manganese                                                         | ppm<br>%<br>ppm<br>scalar<br>scalar<br>scalar<br>scalar<br>scalar<br>ppm<br>ppm<br>ppm                                    | ASTM D5185m<br>ASTM D6304<br>ASTM D6304<br>*Visual<br>*Visual<br>*Visual<br>*Visual<br>*Visual<br>ASTM D5185m<br>ASTM D5185m<br>ASTM D5185m                                                                                                      | >20<br>>0.1<br>>1000<br>NONE<br>NONE<br>NORE<br>NORML | <1<br>0.002<br>23<br>NONE<br>NONE<br>NORML<br>NORML<br>NEG<br>0<br>0<br>1<br><1                                                                      |          |              |
| Potassium<br>Water<br>ppm Water<br>Silt<br>Debris<br>Sand/Dirt<br>Appearance<br>Odor<br>Emulsified Water<br>Sodium<br>Boron<br>Barium<br>Molybdenum                                                                      | ppm<br>%<br>ppm<br>scalar<br>scalar<br>scalar<br>scalar<br>scalar<br>ppm<br>ppm<br>ppm                                    | ASTM D5185m<br>ASTM D6304<br>ASTM D6304<br>*Visual<br>*Visual<br>*Visual<br>*Visual<br>*Visual<br>ASTM D5185m<br>ASTM D5185m<br>ASTM D5185m<br>ASTM D5185m                                                                                       | >20<br>>0.1<br>>1000<br>NONE<br>NONE<br>NORE<br>NORML | <1<br>0.002<br>23<br>NONE<br>NONE<br>NORML<br>NORML<br>NEG<br>0<br>0<br>1<br><1<br><1                                                                |          |              |
| Potassium<br>Water<br>ppm Water<br>Silt<br>Debris<br>Sand/Dirt<br>Appearance<br>Odor<br>Emulsified Water<br>Sodium<br>Boron<br>Barium<br>Molybdenum<br>Manganese<br>Magnesium                                            | ppm<br>%<br>ppm<br>scalar<br>scalar<br>scalar<br>scalar<br>scalar<br>scalar<br>ppm<br>ppm<br>ppm<br>ppm                   | ASTM D5185m<br>ASTM D6304<br>ASTM D6304<br>*Visual<br>*Visual<br>*Visual<br>*Visual<br>*Visual<br>ASTM D5185m<br>ASTM D5185m<br>ASTM D5185m<br>ASTM D5185m<br>ASTM D5185m                                                                        | >20<br>>0.1<br>>1000<br>NONE<br>NONE<br>NORE<br>NORML | <1<br>0.002<br>23<br>NONE<br>NONE<br>NORML<br>NORML<br>NEG<br>0<br>0<br>1<br><1<br><1<br><1<br><1                                                    |          |              |
| Potassium<br>Water<br>ppm Water<br>Silt<br>Debris<br>Sand/Dirt<br>Appearance<br>Odor<br>Emulsified Water<br>Sodium<br>Boron<br>Barium<br>Molybdenum<br>Manganese<br>Magnesium<br>Calcium                                 | ppm<br>%<br>ppm<br>scalar<br>scalar<br>scalar<br>scalar<br>scalar<br>ppm<br>ppm<br>ppm<br>ppm<br>ppm                      | ASTM D5185m<br>ASTM D6304<br>ASTM D6304<br>*Visual<br>*Visual<br>*Visual<br>*Visual<br>*Visual<br>*Visual<br>ASTM D5185m<br>ASTM D5185m<br>ASTM D5185m<br>ASTM D5185m<br>ASTM D5185m<br>ASTM D5185m                                              | >20<br>>0.1<br>>1000<br>NONE<br>NONE<br>NORE<br>NORML | <1<br>0.002<br>23<br>NONE<br>NONE<br>NORML<br>NORML<br>NEG<br>0<br>0<br>1<br><1<br><1<br><1<br><1<br><1<br><1<br><1<br>0                             |          |              |
| Potassium<br>Water<br>ppm Water<br>Silt<br>Debris<br>Sand/Dirt<br>Appearance<br>Odor<br>Emulsified Water<br>Sodium<br>Boron<br>Barium<br>Molybdenum<br>Manganese<br>Magnesium<br>Calcium                                 | ppm<br>%<br>ppm<br>scalar<br>scalar<br>scalar<br>scalar<br>scalar<br>ppm<br>ppm<br>ppm<br>ppm<br>ppm<br>ppm<br>ppm        | ASTM D5185m<br>ASTM D6304<br>ASTM D6304<br>*Visual<br>*Visual<br>*Visual<br>*Visual<br>*Visual<br>ASTM D5185m<br>ASTM D5185m<br>ASTM D5185m<br>ASTM D5185m<br>ASTM D5185m<br>ASTM D5185m<br>ASTM D5185m                                          | >20<br>>0.1<br>>1000<br>NONE<br>NONE<br>NORE<br>NORML | <1<br>0.002<br>23<br>NONE<br>NONE<br>NORML<br>NORML<br>NORML<br>NEG<br>0<br>0<br>1<br><1<br><1<br><1<br><1<br><1<br><1<br>0<br>3                     |          |              |
| Potassium<br>Water<br>ppm Water<br>Silt<br>Debris<br>Sand/Dirt<br>Appearance<br>Odor<br>Emulsified Water<br>Sodium<br>Boron<br>Barium<br>Molybdenum<br>Manganese<br>Magnesium<br>Calcium<br>Phosphorus<br>Zinc           | ppm<br>%<br>ppm<br>scalar<br>scalar<br>scalar<br>scalar<br>scalar<br>ppm<br>ppm<br>ppm<br>ppm<br>ppm<br>ppm               | ASTM D5185m<br>ASTM D6304<br>ASTM D6304<br>*Visual<br>*Visual<br>*Visual<br>*Visual<br>*Visual<br>*Visual<br>ASTM D5185m<br>ASTM D5185m<br>ASTM D5185m<br>ASTM D5185m<br>ASTM D5185m<br>ASTM D5185m<br>ASTM D5185m                               | >20<br>>0.1<br>>1000<br>NONE<br>NONE<br>NORE<br>NORML | <1<br>0.002<br>23<br>NONE<br>NONE<br>NORML<br>NORML<br>NORML<br>NEG<br>0<br>0<br>1<br><1<br><1<br><1<br><1<br><1<br><1<br><1<br>0<br>3<br>2          |          |              |
| Potassium<br>Water<br>ppm Water<br>Silt<br>Debris<br>Sand/Dirt<br>Appearance<br>Odor<br>Emulsified Water<br>Sodium<br>Boron<br>Barium<br>Molybdenum<br>Manganese<br>Magnesium<br>Calcium<br>Phosphorus<br>Zinc<br>Sulfur | ppm<br>%<br>ppm<br>scalar<br>scalar<br>scalar<br>scalar<br>scalar<br>ppm<br>ppm<br>ppm<br>ppm<br>ppm<br>ppm<br>ppm<br>ppm | ASTM D5185m<br>ASTM D6304<br>ASTM D6304<br>*Visual<br>*Visual<br>*Visual<br>*Visual<br>*Visual<br>*Visual<br>ASTM D5185m<br>ASTM D5185m<br>ASTM D5185m<br>ASTM D5185m<br>ASTM D5185m<br>ASTM D5185m<br>ASTM D5185m<br>ASTM D5185m<br>ASTM D5185m | >20<br>>0.1<br>>1000<br>NONE<br>NONE<br>NORE<br>NORML | <1<br>0.002<br>23<br>NONE<br>NONE<br>NORML<br>NORML<br>NEG<br>0<br>0<br>1<br><1<br><1<br><1<br><1<br><1<br><1<br><1<br><1<br><1<br>0<br>3<br>2<br>84 |          |              |