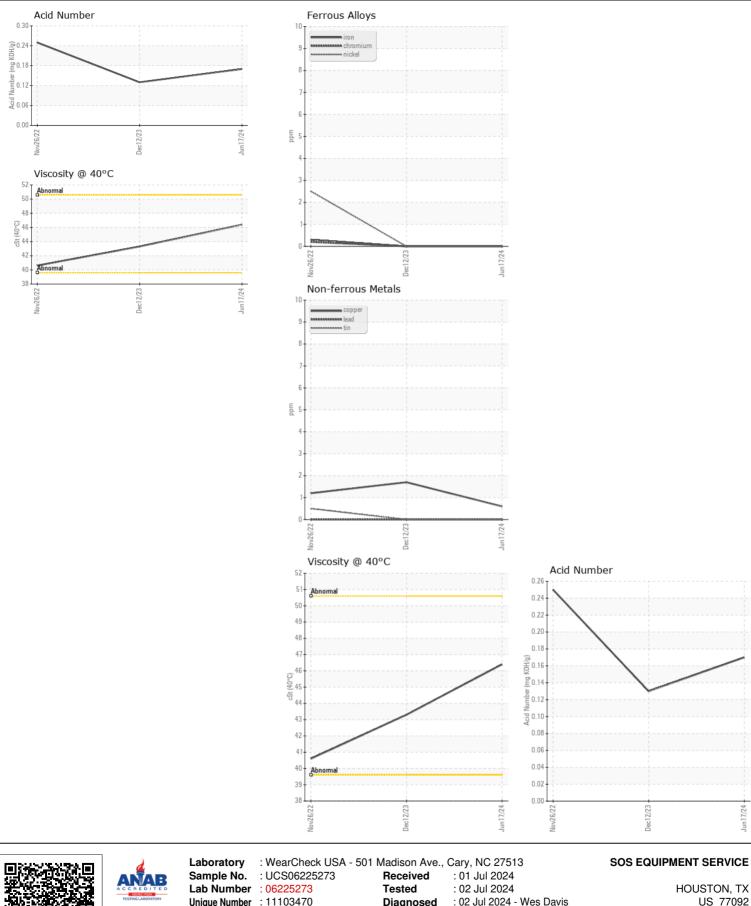

## RECOMMENDATION UOM l imit/Abn Current Test Method History1 History2 Sample Number Client Info UCS06225273 UCS06033594 UCS05702447 Resample at the next service interval to monitor. Please specify the 17 Jun 2024 brand, type, and viscosity of the oil on your next sample. Sample Date Client Info 12 Dec 2023 26 Nov 2022 18422 9420 Machine Age hrs **Client Info** 0 0 Oil Age hrs Client Info 1400 4000 Filter Age **Client Info** 1400 0 1200 hrs Oil Changed Client Info Changed N/A N/A Filter Changed Client Info N/A N/A N/A Sample Status NORMAL NORMAL NORMAL WEAR ASTM D5185m 0 Iron ppm >50 0 <1 Chromium ASTM D5185m >10 0 0 ppm <1 All component wear rates are normal. Nickel ASTM D5185m 0 0 2 ppm Titanium ppm ASTM D5185m 0 0 0 Silver ASTM D5185m 0 0 0 ppm Aluminum ASTM D5185m >25 0 0 0 ppm Lead >25 0 0 0 ASTM D5185m ppm 2 Copper ppm ASTM D5185m >50 <1 1 Tin ASTM D5185m 0 0 ppm >15 <1 Vanadium ppm ASTM D5185m 0 0 <1 White Metal NONE NONE NONE scalar \*Visual NONE Yellow Metal scalar \*Visual NONE NONE NONE NONE CONTAMINATION Silicon 2 4 2 ppm ASTM D5185m >25 Potassium ASTM D5185m 0 0 >20 0 ppm There is no indication of any contamination in the oil. Water WC Method >0.1 NEG NEG NEG Silt \*Visual NONE NONE NONE NONE scalar Debris scalar \*Visual NONE NONE NONE LIGHT Sand/Dirt \*Visual NONE NONE NONE NONE scalar Appearance scalar \*Visual NORML NORML NORML NORML NORML NORML Odor NORML NORML scalar \*Visual Emulsified Water NEG \*Visual NEG 0.2% scalar >0.1 FLUID CONDITION Sodium ppm ASTM D5185m 1 2 <1 0 Boron ASTM D5185m 0 6 ppm The AN level is acceptable for this fluid. The condition of the oil is Barium ASTM D5185m 0 0 0 suitable for further service. ppm Molybdenum ASTM D5185m 0 0 0 ppm 0 0 Manganese ASTM D5185m <1 ppm 0 0 Magnesium ppm ASTM D5185m <1 0 Calcium ASTM D5185m <1 0 ppm Phosphorus ASTM D5185m 552 545 466 ppm Zinc ASTM D5185m 0 0 7 ppm

Sulfur

Acid Number (AN)

Visc @ 40°C

Contact/Location: TIM STEPHENS - UCSOSHOU

1022

0.13

43.3

1090

0.17

46.4

ASTM D5185m

ASTM D8045

ASTM D445

ppm

cSt

mg KOH/g

715

0.25

40.6

Unique Number : 11103470 Diagnosed : 02 Jul 2024 - Wes Davis Test Package : IND 2 Contact: TIM STEPHENS Certificate L2367 TS@SOSEQUIP.NET To discuss this sample report, contact Customer Service at 1-800-237-1369. \* - Denotes test methods that are outside of the ISO 17025 scope of accreditation. T: (713)637-4332 Statements of conformity to specifications are based on the simple acceptance decision rule (JCGM 106:2012)