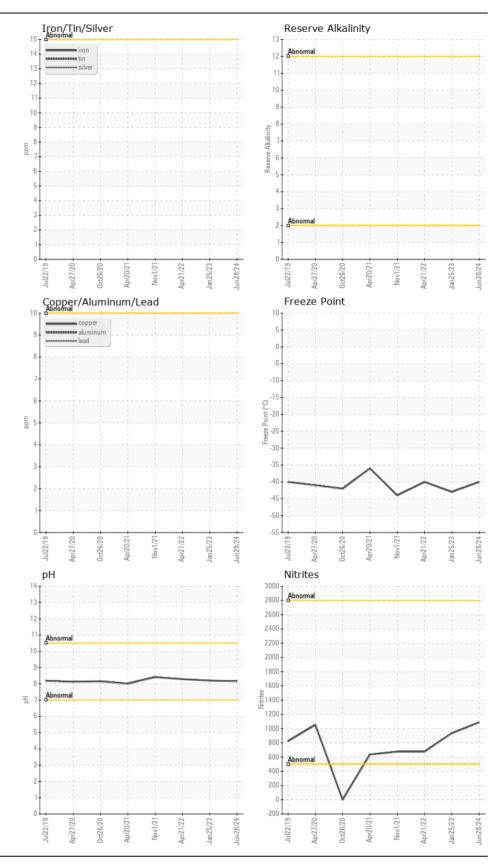

## **MANITOWOC MLC 300 015-0067**

Component Coolant

DefendAL HD Antifreeze (--- GAL)

| Determination of the state of t |                        |            |             |           |             |             |             |
|--------------------------------------------------------------------------------------------------------------------------------------------------------------------------------------------------------------------------------------------------------------------------------------------------------------------------------------------------------------------------------------------------------------------------------------------------------------------------------------------------------------------------------------------------------------------------------------------------------------------------------------------------------------------------------------------------------------------------------------------------------------------------------------------------------------------------------------------------------------------------------------------------------------------------------------------------------------------------------------------------------------------------------------------------------------------------------------------------------------------------------------------------------------------------------------------------------------------------------------------------------------------------------------------------------------------------------------------------------------------------------------------------------------------------------------------------------------------------------------------------------------------------------------------------------------------------------------------------------------------------------------------------------------------------------------------------------------------------------------------------------------------------------------------------------------------------------------------------------------------------------------------------------------------------------------------------------------------------------------------------------------------------------------------------------------------------------------------------------------------------------|------------------------|------------|-------------|-----------|-------------|-------------|-------------|
| RECOMMENDATION                                                                                                                                                                                                                                                                                                                                                                                                                                                                                                                                                                                                                                                                                                                                                                                                                                                                                                                                                                                                                                                                                                                                                                                                                                                                                                                                                                                                                                                                                                                                                                                                                                                                                                                                                                                                                                                                                                                                                                                                                                                                                                                 | Test                   | UOM        | Method      | Limit/Abn | Current     | History1    | History2    |
| The fluid is suitable for further service. ( Customer Sample Comment: Engine coolant sample )                                                                                                                                                                                                                                                                                                                                                                                                                                                                                                                                                                                                                                                                                                                                                                                                                                                                                                                                                                                                                                                                                                                                                                                                                                                                                                                                                                                                                                                                                                                                                                                                                                                                                                                                                                                                                                                                                                                                                                                                                                  | Sample Number          |            | Client Info |           | WC0868406   | WC0750746   | WC0548328   |
|                                                                                                                                                                                                                                                                                                                                                                                                                                                                                                                                                                                                                                                                                                                                                                                                                                                                                                                                                                                                                                                                                                                                                                                                                                                                                                                                                                                                                                                                                                                                                                                                                                                                                                                                                                                                                                                                                                                                                                                                                                                                                                                                | Sample Date            |            | Client Info |           | 28 Jun 2024 | 25 Jan 2023 | 21 Apr 2022 |
|                                                                                                                                                                                                                                                                                                                                                                                                                                                                                                                                                                                                                                                                                                                                                                                                                                                                                                                                                                                                                                                                                                                                                                                                                                                                                                                                                                                                                                                                                                                                                                                                                                                                                                                                                                                                                                                                                                                                                                                                                                                                                                                                | Machine Age            | hrs        | Client Info |           | 8460        | 7489        | 6525        |
|                                                                                                                                                                                                                                                                                                                                                                                                                                                                                                                                                                                                                                                                                                                                                                                                                                                                                                                                                                                                                                                                                                                                                                                                                                                                                                                                                                                                                                                                                                                                                                                                                                                                                                                                                                                                                                                                                                                                                                                                                                                                                                                                | Oil Age                | hrs        | Client Info |           | 8379        | 0           | 0           |
|                                                                                                                                                                                                                                                                                                                                                                                                                                                                                                                                                                                                                                                                                                                                                                                                                                                                                                                                                                                                                                                                                                                                                                                                                                                                                                                                                                                                                                                                                                                                                                                                                                                                                                                                                                                                                                                                                                                                                                                                                                                                                                                                | Oil Changed            |            | Client Info |           | Not Changd  | Not Changd  | Not Changd  |
|                                                                                                                                                                                                                                                                                                                                                                                                                                                                                                                                                                                                                                                                                                                                                                                                                                                                                                                                                                                                                                                                                                                                                                                                                                                                                                                                                                                                                                                                                                                                                                                                                                                                                                                                                                                                                                                                                                                                                                                                                                                                                                                                | Sample Status          |            |             |           | NORMAL      | NORMAL      | NORMAL      |
| CORROSION                                                                                                                                                                                                                                                                                                                                                                                                                                                                                                                                                                                                                                                                                                                                                                                                                                                                                                                                                                                                                                                                                                                                                                                                                                                                                                                                                                                                                                                                                                                                                                                                                                                                                                                                                                                                                                                                                                                                                                                                                                                                                                                      | Total Dissolved Solids |            |             |           | 385.0       | 485.5       | 391.5       |
|                                                                                                                                                                                                                                                                                                                                                                                                                                                                                                                                                                                                                                                                                                                                                                                                                                                                                                                                                                                                                                                                                                                                                                                                                                                                                                                                                                                                                                                                                                                                                                                                                                                                                                                                                                                                                                                                                                                                                                                                                                                                                                                                | Coolant Appearance     |            | *Visual     | Clear     | normal      | normal      | normal      |
| CONTAMINANTS                                                                                                                                                                                                                                                                                                                                                                                                                                                                                                                                                                                                                                                                                                                                                                                                                                                                                                                                                                                                                                                                                                                                                                                                                                                                                                                                                                                                                                                                                                                                                                                                                                                                                                                                                                                                                                                                                                                                                                                                                                                                                                                   | Boiling Point          | °C         | WC Method   |           | 226         |             |             |
| There is no indication of any contamination in the coolant.                                                                                                                                                                                                                                                                                                                                                                                                                                                                                                                                                                                                                                                                                                                                                                                                                                                                                                                                                                                                                                                                                                                                                                                                                                                                                                                                                                                                                                                                                                                                                                                                                                                                                                                                                                                                                                                                                                                                                                                                                                                                    | Specific Gravity       |            | *ASTM D1298 | 1.075     | 1.070       | 1.071       | 1.070       |
|                                                                                                                                                                                                                                                                                                                                                                                                                                                                                                                                                                                                                                                                                                                                                                                                                                                                                                                                                                                                                                                                                                                                                                                                                                                                                                                                                                                                                                                                                                                                                                                                                                                                                                                                                                                                                                                                                                                                                                                                                                                                                                                                | рН                     | Scale 0-14 | ASTM D1287  |           | 8.16        | 8.20        | 8.29        |
|                                                                                                                                                                                                                                                                                                                                                                                                                                                                                                                                                                                                                                                                                                                                                                                                                                                                                                                                                                                                                                                                                                                                                                                                                                                                                                                                                                                                                                                                                                                                                                                                                                                                                                                                                                                                                                                                                                                                                                                                                                                                                                                                | Nitrites               | ppm        | AP-053:2009 | 600       | 1088        | 936         | 676         |
|                                                                                                                                                                                                                                                                                                                                                                                                                                                                                                                                                                                                                                                                                                                                                                                                                                                                                                                                                                                                                                                                                                                                                                                                                                                                                                                                                                                                                                                                                                                                                                                                                                                                                                                                                                                                                                                                                                                                                                                                                                                                                                                                | Reserve Alkalinity     | Scale 0-20 | *ASTM D1121 | 2.8       |             |             |             |
|                                                                                                                                                                                                                                                                                                                                                                                                                                                                                                                                                                                                                                                                                                                                                                                                                                                                                                                                                                                                                                                                                                                                                                                                                                                                                                                                                                                                                                                                                                                                                                                                                                                                                                                                                                                                                                                                                                                                                                                                                                                                                                                                | Percentage Glycol      | %          | ASTM D3321  | 50        | 52.7        | 53.0        | 52.5        |
|                                                                                                                                                                                                                                                                                                                                                                                                                                                                                                                                                                                                                                                                                                                                                                                                                                                                                                                                                                                                                                                                                                                                                                                                                                                                                                                                                                                                                                                                                                                                                                                                                                                                                                                                                                                                                                                                                                                                                                                                                                                                                                                                | Freezing Point         | °F         | ASTM D3321  | -36       | -40         | -43         | -40         |
|                                                                                                                                                                                                                                                                                                                                                                                                                                                                                                                                                                                                                                                                                                                                                                                                                                                                                                                                                                                                                                                                                                                                                                                                                                                                                                                                                                                                                                                                                                                                                                                                                                                                                                                                                                                                                                                                                                                                                                                                                                                                                                                                | Carboxylate            |            |             |           | n/a         | n/a         | n/a         |
|                                                                                                                                                                                                                                                                                                                                                                                                                                                                                                                                                                                                                                                                                                                                                                                                                                                                                                                                                                                                                                                                                                                                                                                                                                                                                                                                                                                                                                                                                                                                                                                                                                                                                                                                                                                                                                                                                                                                                                                                                                                                                                                                | Coolant Color          |            | *Visual     | Red       | Red         | Red         | Red         |