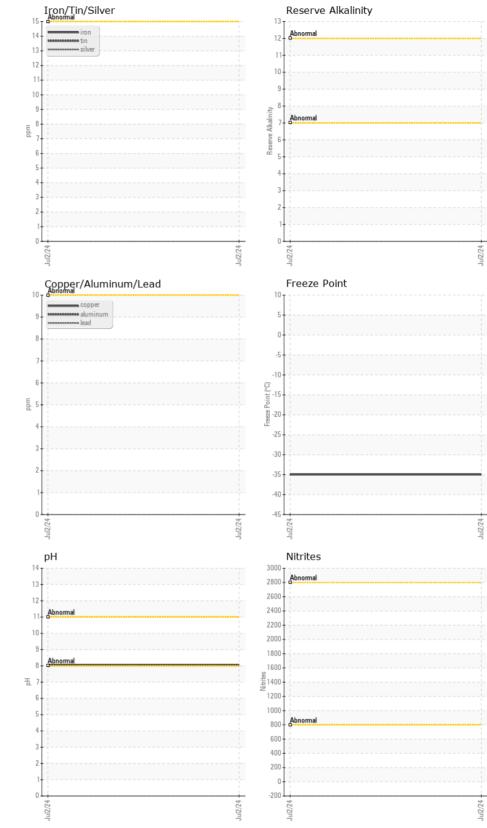

CORROSION NORMAL CONTAMINANTS COOLANT CONDITION

NORMAL

NORMAL

| Machine Id<br>JOHN DEERE 772GP 1E<br>Component<br>Coolant<br>Fluid<br>{not provided} ( GAL) | )W772GPLLF             | 7080       | )63         |           |             |          |          |
|---------------------------------------------------------------------------------------------|------------------------|------------|-------------|-----------|-------------|----------|----------|
| RECOMMENDATION                                                                              | Test                   | UOM        | Method      | Limit/Abn | Current     | History1 | History2 |
| The fluid is suitable for further service.                                                  | Sample Number          |            | Client Info |           | JR0223383   |          |          |
|                                                                                             | Sample Date            |            | Client Info |           | 02 Jul 2024 |          |          |
|                                                                                             | Machine Age            | hrs        | Client Info |           | 5977        |          |          |
|                                                                                             | Oil Age                | hrs        | Client Info |           | 0           |          |          |
|                                                                                             | Oil Changed            |            | Client Info |           | N/A         |          |          |
|                                                                                             | Sample Status          |            |             |           | NORMAL      |          |          |
| CORROSION                                                                                   | Total Dissolved Solids |            |             |           | 332.0       |          |          |
|                                                                                             | Coolant Appearance     |            | *Visual     | Clear     | normal      |          |          |
| CONTAMINANTS                                                                                | Boiling Point          | °C         | WC Method   |           | 225         |          |          |
| There is no indication of any contamination in the coolant.                                 | Specific Gravity       |            | *ASTM D1298 |           | 1.068       |          |          |
|                                                                                             | рН                     | Scale 0-14 | ASTM D1287  |           | 8.05        |          |          |
|                                                                                             | Nitrites               | ppm        | AP-053:2009 |           | NT          |          |          |
|                                                                                             | Reserve Alkalinity     | Scale 0-20 | *ASTM D1121 |           |             |          |          |

Percentage Glycol %

Freezing Point °F

Carboxylate

Coolant Color

ASTM D3321

ASTM D3321

\*Visual

50.6

-35

n/a

Yllow

Contact/Location: NICK GALLAHER - JAMGRE Page 2 of 2