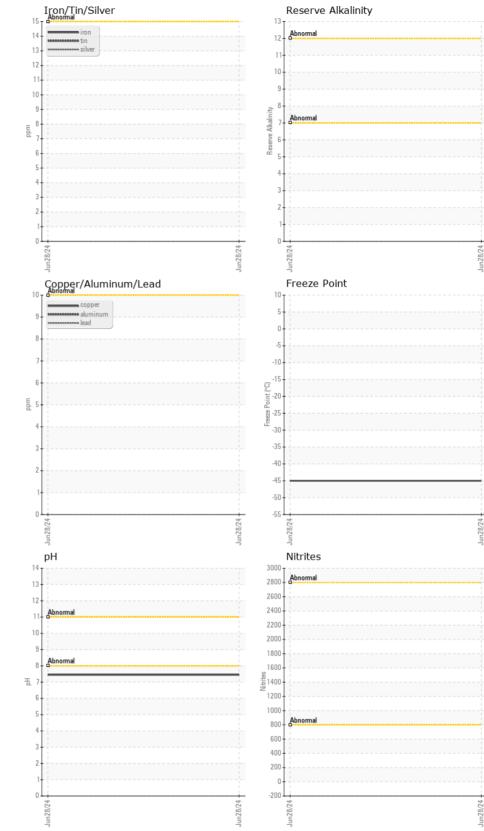

## CORROSION

## **CONTAMINANTS**

There is no indication of any contamination in the coolant.

| Test                   | UOM        | Method      | Limit/Abn | Current     | History1 | History2 |
|------------------------|------------|-------------|-----------|-------------|----------|----------|
| Sample Number          |            | Client Info |           | JR0225837   |          |          |
| Sample Date            |            | Client Info |           | 28 Jun 2024 |          |          |
| Machine Age            | hrs        | Client Info |           | 1298        |          |          |
| Oil Age                | hrs        | Client Info |           | 1298        |          |          |
| Oil Changed            |            | Client Info |           | Not Changd  |          |          |
| Sample Status          |            |             |           | NORMAL      |          |          |
| Total Dissolved Solids |            |             |           | 485.5       |          |          |
| Coolant Appearance     |            | *Visual     | Clear     | normal      |          |          |
|                        |            |             |           |             |          |          |
| Boiling Point          | °C         | WC Method   |           | 227         |          |          |
| Specific Gravity       |            | *ASTM D1298 |           | 1.072       |          |          |
| рН                     | Scale 0-14 | ASTM D1287  |           | 7.45        |          |          |
| Nitrites               | ppm        | AP-053:2009 |           | NT          |          |          |
| Reserve Alkalinity     | Scale 0-20 | *ASTM D1121 |           |             |          |          |
| Percentage Glycol      | %          | ASTM D3321  |           | 54.0        |          |          |
| Freezing Point         | °F         | ASTM D3321  |           | -45         |          |          |
| Carboxylate            |            |             |           | n/a         |          |          |
| Coolant Color          |            | *Visual     |           | Yllow       |          |          |