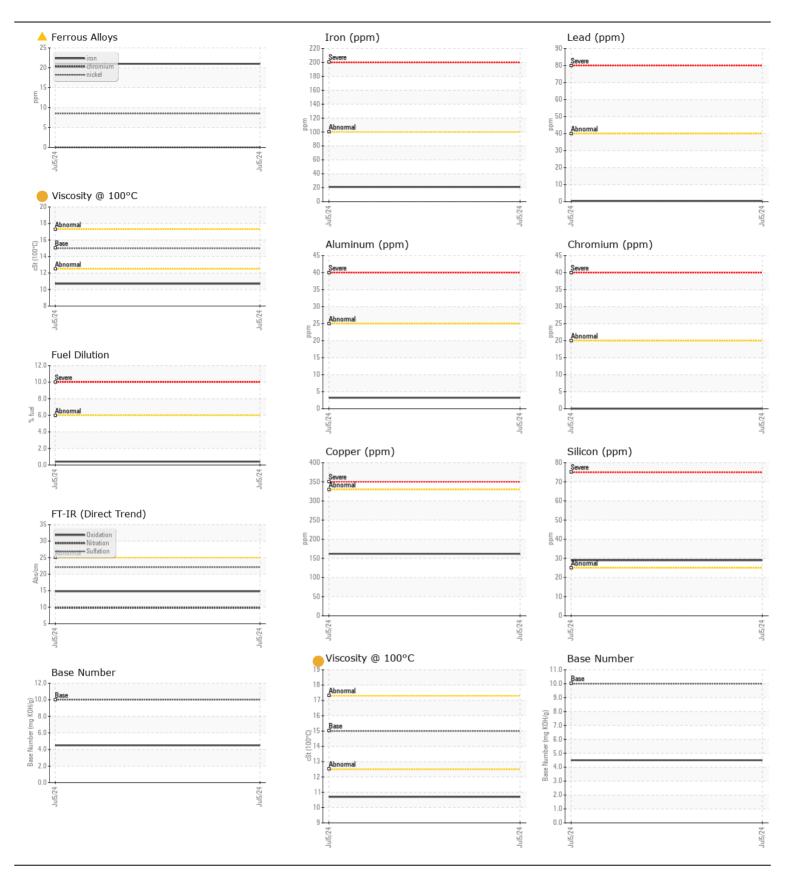

|                                                                                                                                      |                         |                                         |             |           |             |          |          |  |





Certificate L2367

Laboratory Sample No. Lab Number

: WearCheck USA - 501 Madison Ave., Cary, NC 27513 : 06231910

: VCP450516

Unique Number : 11115403

**Tested** Diagnosed Test Package: MOB 1 (Additional Tests: FuelDilution, PercentFuel, TBN)

Received : 10 Jul 2024 : 12 Jul 2024

: 12 Jul 2024 - Sean Felton

**ALTA EQUIPMENT COMPANY** 5151 DR MARTIN LUTHER KING BLVD FORT MYERS, FL US 33905

Contact/Location: TODD LARK - VOLVO0090

Contact: TODD LARK tlark@altaequipfl.com

To discuss this sample report, contact Customer Service at 1-800-237-1369. \* - Denotes test methods that are outside of the ISO 17025 scope of accreditation. Statements of conformity to specifications are based on the simple acceptance decision rule (JCGM 106:2012)

F: (239)481-3302