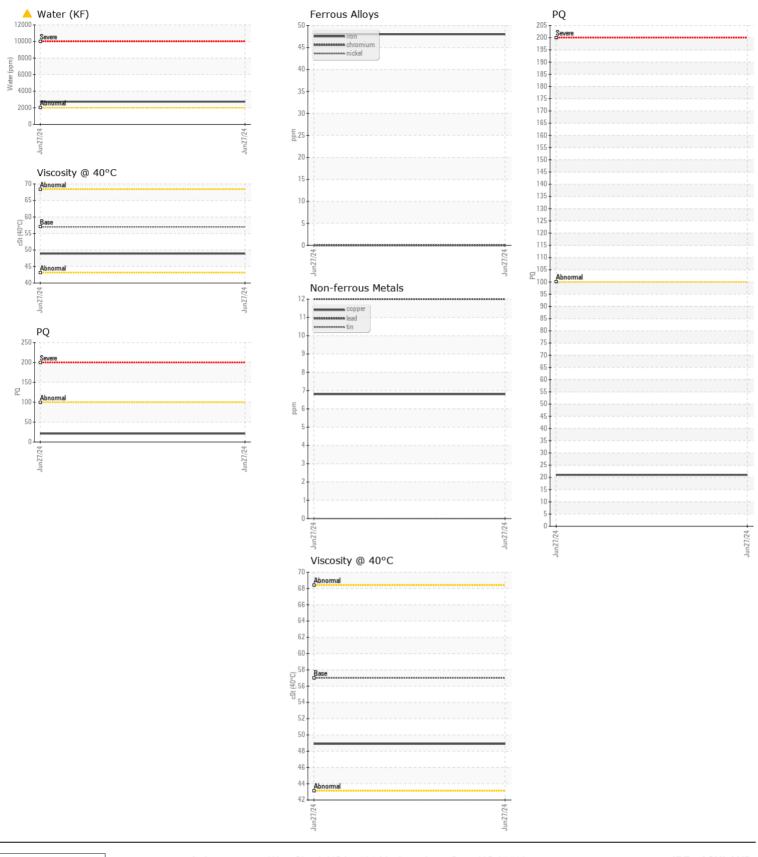

## CONTAMINATION

There is a light concentration of water present in the oil.

# FLUID CONDITION

The condition of the oil is acceptable for the time in service.

| Test                                                                                                                                                                                     | UOM                                                                                                     | Method                                                                                                                                                                                                                 | Limit/Abn                                                                                                                                                                                           | Current                                                                                                          | History1         | History2             |
|------------------------------------------------------------------------------------------------------------------------------------------------------------------------------------------|---------------------------------------------------------------------------------------------------------|------------------------------------------------------------------------------------------------------------------------------------------------------------------------------------------------------------------------|-----------------------------------------------------------------------------------------------------------------------------------------------------------------------------------------------------|------------------------------------------------------------------------------------------------------------------|------------------|----------------------|
| Sample Number                                                                                                                                                                            |                                                                                                         | Client Info                                                                                                                                                                                                            |                                                                                                                                                                                                     | JR0212037                                                                                                        |                  |                      |
| Sample Date                                                                                                                                                                              |                                                                                                         | Client Info                                                                                                                                                                                                            |                                                                                                                                                                                                     | 27 Jun 2024                                                                                                      |                  |                      |
| Machine Age                                                                                                                                                                              | hrs                                                                                                     | Client Info                                                                                                                                                                                                            |                                                                                                                                                                                                     | 1987                                                                                                             |                  |                      |
| Oil Age                                                                                                                                                                                  | hrs                                                                                                     | Client Info                                                                                                                                                                                                            |                                                                                                                                                                                                     | 1987                                                                                                             |                  |                      |
| Filter Age                                                                                                                                                                               | hrs                                                                                                     | Client Info                                                                                                                                                                                                            |                                                                                                                                                                                                     | 0                                                                                                                |                  |                      |
| Oil Changed                                                                                                                                                                              |                                                                                                         | Client Info                                                                                                                                                                                                            |                                                                                                                                                                                                     | Changed                                                                                                          |                  |                      |
| Filter Changed                                                                                                                                                                           |                                                                                                         | Client Info                                                                                                                                                                                                            |                                                                                                                                                                                                     | Changed                                                                                                          |                  |                      |
| Sample Status                                                                                                                                                                            |                                                                                                         |                                                                                                                                                                                                                        |                                                                                                                                                                                                     | ABNORMAL                                                                                                         |                  |                      |
|                                                                                                                                                                                          |                                                                                                         |                                                                                                                                                                                                                        |                                                                                                                                                                                                     |                                                                                                                  |                  |                      |
| PQ                                                                                                                                                                                       |                                                                                                         | ASTM D8184                                                                                                                                                                                                             |                                                                                                                                                                                                     | 21                                                                                                               |                  |                      |
| Iron                                                                                                                                                                                     | ppm                                                                                                     | ASTM D5185m                                                                                                                                                                                                            | >500                                                                                                                                                                                                | 48                                                                                                               |                  |                      |
| Chromium                                                                                                                                                                                 | ppm                                                                                                     | ASTM D5185m                                                                                                                                                                                                            | >10                                                                                                                                                                                                 | 0                                                                                                                |                  |                      |
| Nickel                                                                                                                                                                                   | ppm                                                                                                     | ASTM D5185m                                                                                                                                                                                                            | >10                                                                                                                                                                                                 | 0                                                                                                                |                  |                      |
| Titanium                                                                                                                                                                                 | ppm                                                                                                     | ASTM D5185m                                                                                                                                                                                                            |                                                                                                                                                                                                     | 0                                                                                                                |                  |                      |
| Silver                                                                                                                                                                                   | ppm                                                                                                     | ASTM D5185m                                                                                                                                                                                                            |                                                                                                                                                                                                     | 0                                                                                                                |                  |                      |
| Aluminum                                                                                                                                                                                 | ppm                                                                                                     | ASTM D5185m                                                                                                                                                                                                            | >25                                                                                                                                                                                                 | <1                                                                                                               |                  |                      |
| Lead                                                                                                                                                                                     | ppm                                                                                                     | ASTM D5185m                                                                                                                                                                                                            | >25                                                                                                                                                                                                 | 12                                                                                                               |                  |                      |
| Copper                                                                                                                                                                                   | ppm                                                                                                     | ASTM D5185m                                                                                                                                                                                                            | >100                                                                                                                                                                                                | 7                                                                                                                |                  |                      |
| Tin                                                                                                                                                                                      | ppm                                                                                                     | ASTM D5185m                                                                                                                                                                                                            | >10                                                                                                                                                                                                 | 0                                                                                                                |                  |                      |
| Vanadium                                                                                                                                                                                 | ppm                                                                                                     | ASTM D5185m                                                                                                                                                                                                            |                                                                                                                                                                                                     | 0                                                                                                                |                  |                      |
| White Metal                                                                                                                                                                              | scalar                                                                                                  | *Visual                                                                                                                                                                                                                | NONE                                                                                                                                                                                                | NONE                                                                                                             |                  |                      |
| Yellow Metal                                                                                                                                                                             | scalar                                                                                                  | *Visual                                                                                                                                                                                                                | NONE                                                                                                                                                                                                | NONE                                                                                                             |                  |                      |
|                                                                                                                                                                                          |                                                                                                         |                                                                                                                                                                                                                        |                                                                                                                                                                                                     |                                                                                                                  |                  |                      |
| Silicon                                                                                                                                                                                  |                                                                                                         |                                                                                                                                                                                                                        |                                                                                                                                                                                                     |                                                                                                                  |                  |                      |
| Silicon                                                                                                                                                                                  | ppm                                                                                                     | ASTM D5185m                                                                                                                                                                                                            | >75                                                                                                                                                                                                 | 4                                                                                                                |                  |                      |
| Potassium                                                                                                                                                                                | ppm                                                                                                     | ASTM D5185m<br>ASTM D5185m                                                                                                                                                                                             | >75<br>>20                                                                                                                                                                                          | 4<br><1                                                                                                          |                  |                      |
| Potassium<br>Water                                                                                                                                                                       | ppm<br>%                                                                                                | ASTM D5185m<br>ASTM D5185m<br>ASTM D6304                                                                                                                                                                               | >75<br>>20<br>>.2                                                                                                                                                                                   | 4<br><1<br>▲ 0.273                                                                                               |                  |                      |
| Potassium<br>Water<br>ppm Water                                                                                                                                                          | ppm<br>%<br>ppm                                                                                         | ASTM D5185m<br>ASTM D5185m<br>ASTM D6304<br>ASTM D6304                                                                                                                                                                 | >75<br>>20<br>>.2<br>>2000                                                                                                                                                                          | 4<br><1<br>▲ 0.273<br>▲ 2730                                                                                     |                  |                      |
| Potassium<br>Water<br>ppm Water<br>Silt                                                                                                                                                  | ppm<br>%<br>ppm<br>scalar                                                                               | ASTM D5185m<br>ASTM D5185m<br>ASTM D6304<br>ASTM D6304<br>*Visual                                                                                                                                                      | >75<br>>20<br>>.2<br>>2000<br>NONE                                                                                                                                                                  | 4<br><1<br>▲ 0.273<br>▲ 2730<br>NONE                                                                             | <br>             | <br><br>             |
| Potassium<br>Water<br>ppm Water<br>Silt<br>Debris                                                                                                                                        | ppm<br>%<br>ppm<br>scalar<br>scalar                                                                     | ASTM D5185m<br>ASTM D5185m<br>ASTM D6304<br>ASTM D6304<br>*Visual<br>*Visual                                                                                                                                           | >75<br>>20<br>>.2<br>>2000<br>NONE<br>NONE                                                                                                                                                          | 4<br><1<br>▲ 0.273<br>▲ 2730<br>NONE<br>NONE                                                                     |                  | <br><br>             |
| Potassium<br>Water<br>ppm Water<br>Silt<br>Debris<br>Sand/Dirt                                                                                                                           | ppm<br>%<br>ppm<br>scalar<br>scalar<br>scalar                                                           | ASTM D5185m<br>ASTM D5185m<br>ASTM D6304<br>ASTM D6304<br>*Visual<br>*Visual<br>*Visual                                                                                                                                | >75<br>>20<br>>.2<br>>2000<br>NONE<br>NONE<br>NONE                                                                                                                                                  | 4<br><1<br>0.273<br>2730<br>NONE<br>NONE<br>NONE                                                                 | <br><br><br>     | <br><br><br><br>     |
| Potassium<br>Water<br>ppm Water<br>Silt<br>Debris<br>Sand/Dirt<br>Appearance                                                                                                             | ppm<br>%<br>ppm<br>scalar<br>scalar<br>scalar<br>scalar                                                 | ASTM D5185m<br>ASTM D5185m<br>ASTM D6304<br>ASTM D6304<br>*Visual<br>*Visual<br>*Visual<br>*Visual                                                                                                                     | >75<br>>20<br>>.2<br>>2000<br>NONE<br>NONE<br>NORE                                                                                                                                                  | 4<br><1<br>0.273<br>2730<br>NONE<br>NONE<br>NONE<br>NORML                                                        | <br><br><br><br> | <br><br><br><br><br> |
| Potassium<br>Water<br>ppm Water<br>Silt<br>Debris<br>Sand/Dirt<br>Appearance<br>Odor                                                                                                     | ppm<br>%<br>ppm<br>scalar<br>scalar<br>scalar<br>scalar<br>scalar                                       | ASTM D5185m<br>ASTM D5185m<br>ASTM D6304<br>ASTM D6304<br>*Visual<br>*Visual<br>*Visual<br>*Visual<br>*Visual                                                                                                          | >75<br>>20<br>>220<br>>2000<br>NONE<br>NONE<br>NONE<br>NORML                                                                                                                                        | 4<br><1<br>0.273<br>2730<br>NONE<br>NONE<br>NONE<br>NORML<br>NORML                                               | <br><br><br>     | <br><br><br><br>     |
| Potassium<br>Water<br>ppm Water<br>Silt<br>Debris<br>Sand/Dirt<br>Appearance                                                                                                             | ppm<br>%<br>ppm<br>scalar<br>scalar<br>scalar<br>scalar                                                 | ASTM D5185m<br>ASTM D5185m<br>ASTM D6304<br>ASTM D6304<br>*Visual<br>*Visual<br>*Visual<br>*Visual                                                                                                                     | >75<br>>20<br>>.2<br>>2000<br>NONE<br>NONE<br>NONE                                                                                                                                                  | 4<br><1<br>0.273<br>2730<br>NONE<br>NONE<br>NONE<br>NORML                                                        | <br><br><br><br> | <br><br><br><br>     |
| Potassium<br>Water<br>ppm Water<br>Silt<br>Debris<br>Sand/Dirt<br>Appearance<br>Odor                                                                                                     | ppm<br>%<br>ppm<br>scalar<br>scalar<br>scalar<br>scalar<br>scalar                                       | ASTM D5185m<br>ASTM D5185m<br>ASTM D6304<br>ASTM D6304<br>*Visual<br>*Visual<br>*Visual<br>*Visual<br>*Visual                                                                                                          | >75<br>>20<br>>220<br>>2000<br>NONE<br>NONE<br>NONE<br>NORML                                                                                                                                        | 4<br><1<br>0.273<br>2730<br>NONE<br>NONE<br>NONE<br>NORML<br>NORML                                               | <br><br><br><br> | <br><br><br><br>     |
| Potassium<br>Water<br>ppm Water<br>Silt<br>Debris<br>Sand/Dirt<br>Appearance<br>Odor<br>Emulsified Water                                                                                 | ppm<br>%<br>ppm<br>scalar<br>scalar<br>scalar<br>scalar<br>scalar<br>scalar                             | ASTM D5185m<br>ASTM D5185m<br>ASTM D6304<br>ASTM D6304<br>*Visual<br>*Visual<br>*Visual<br>*Visual<br>*Visual<br>*Visual                                                                                               | >75<br>>20<br>>220<br>>2000<br>NONE<br>NONE<br>NONE<br>NORML                                                                                                                                        | 4<br><1<br>▲ 0.273<br>▲ 2730<br>NONE<br>NONE<br>NONE<br>NORML<br>NORML<br>▲ 0.2%                                 |                  |                      |
| Potassium<br>Water<br>ppm Water<br>Silt<br>Debris<br>Sand/Dirt<br>Appearance<br>Odor<br>Emulsified Water<br>Sodium                                                                       | ppm<br>%<br>ppm<br>scalar<br>scalar<br>scalar<br>scalar<br>scalar<br>scalar<br>scalar                   | ASTM D5185m<br>ASTM D5185m<br>ASTM D6304<br>ASTM D6304<br>*Visual<br>*Visual<br>*Visual<br>*Visual<br>*Visual<br>*Visual<br>ASTM D5185m                                                                                | >75<br>>20<br>>.2<br>>2000<br>NONE<br>NONE<br>NORML<br>NORML<br>>.2                                                                                                                                 | 4<br><1<br>▲ 0.273<br>▲ 2730<br>NONE<br>NONE<br>NONE<br>NORML<br>NORML<br>▲ 0.2%                                 |                  |                      |
| Potassium<br>Water<br>ppm Water<br>Silt<br>Debris<br>Sand/Dirt<br>Appearance<br>Odor<br>Emulsified Water<br>Sodium<br>Boron                                                              | ppm<br>%<br>ppm<br>scalar<br>scalar<br>scalar<br>scalar<br>scalar<br>scalar<br>gppm                     | ASTM D5185m<br>ASTM D5185m<br>ASTM D6304<br>*Visual<br>*Visual<br>*Visual<br>*Visual<br>*Visual<br>*Visual<br>*Visual<br>ASTM D5185m<br>ASTM D5185m                                                                    | >75<br>>20<br>>2000<br>>2000<br>NONE<br>NONE<br>NORML<br>>.2                                                                                                                                        | 4<br><1<br>0.273<br>2730<br>NONE<br>NONE<br>NORML<br>NORML<br>0.2%                                               |                  |                      |
| Potassium<br>Water<br>ppm Water<br>Silt<br>Debris<br>Sand/Dirt<br>Appearance<br>Odor<br>Emulsified Water<br>Sodium<br>Boron<br>Barium                                                    | ppm<br>%<br>ppm<br>scalar<br>scalar<br>scalar<br>scalar<br>scalar<br>scalar<br>ppm<br>ppm               | ASTM D5185m<br>ASTM D5185m<br>ASTM D6304<br>ASTM D6304<br>*Visual<br>*Visual<br>*Visual<br>*Visual<br>*Visual<br>*Visual<br>ASTM D5185m<br>ASTM D5185m                                                                 | >75<br>>20<br>>200<br>NONE<br>NONE<br>NORM<br>NORM<br>>.2                                                                                                                                           | 4<br><1<br>0.273<br>2730<br>NONE<br>NONE<br>NORML<br>NORML<br>0.2%<br>6<br>2<br>4                                |                  |                      |
| Potassium<br>Water<br>ppm Water<br>Silt<br>Debris<br>Sand/Dirt<br>Appearance<br>Odor<br>Emulsified Water<br>Sodium<br>Boron<br>Barium<br>Molybdenum                                      | ppm<br>%<br>ppm<br>scalar<br>scalar<br>scalar<br>scalar<br>scalar<br>scalar<br>ppm<br>ppm               | ASTM D5185m<br>ASTM D5185m<br>ASTM D6304<br>ASTM D6304<br>*Visual<br>*Visual<br>*Visual<br>*Visual<br>*Visual<br>ASTM D5185m<br>ASTM D5185m<br>ASTM D5185m                                                             | >75<br>>20<br>>200<br>NONE<br>NONE<br>NORM<br>NORM<br>>.2                                                                                                                                           | 4<br><1<br>0.273<br>2730<br>NONE<br>NONE<br>NONE<br>NORML<br>NORML<br>0.2%<br>6<br>2<br>4<br>0                   |                  |                      |
| Potassium<br>Water<br>ppm Water<br>Silt<br>Debris<br>Sand/Dirt<br>Appearance<br>Odor<br>Emulsified Water<br>Sodium<br>Boron<br>Barium<br>Molybdenum<br>Manganese                         | ppm<br>%<br>ppm<br>scalar<br>scalar<br>scalar<br>scalar<br>scalar<br>ppm<br>ppm<br>ppm                  | ASTM D5185m<br>ASTM D5185m<br>ASTM D6304<br>ASTM D6304<br>*Visual<br>*Visual<br>*Visual<br>*Visual<br>*Visual<br>ASTM D5185m<br>ASTM D5185m<br>ASTM D5185m<br>ASTM D5185m                                              | >75<br>>20<br>>.2<br>>2000<br>NONE<br>NONE<br>NORML<br>NORML<br>>.2                                                                                                                                 | 4<br><1<br>0.273<br>2730<br>NONE<br>NONE<br>NONE<br>NORML<br>NORML<br>0.2%<br>6<br>2<br>4<br>0<br>1              |                  |                      |
| Potassium<br>Water<br>ppm Water<br>Silt<br>Debris<br>Sand/Dirt<br>Appearance<br>Odor<br>Emulsified Water<br>Sodium<br>Boron<br>Barium<br>Molybdenum<br>Manganese<br>Magnesium            | ppm<br>%<br>scalar<br>scalar<br>scalar<br>scalar<br>scalar<br>ppm<br>ppm<br>ppm<br>ppm<br>ppm<br>ppm    | ASTM D5185m<br>ASTM D5185m<br>ASTM D6304<br>ASTM D6304<br>*Visual<br>*Visual<br>*Visual<br>*Visual<br>*Visual<br>*Visual<br>ASTM D5185m<br>ASTM D5185m<br>ASTM D5185m<br>ASTM D5185m                                   | >75<br>>20<br>>200<br>NONE<br>NONE<br>NORML<br>>.2<br>0<br>0<br>0                                                                                                                                   | 4<br><1<br>0.273<br>NONE<br>NONE<br>NONE<br>NORML<br>0.2%<br>6<br>2<br>4<br>0<br>1<br>86                         |                  |                      |
| Potassium<br>Water<br>ppm Water<br>Silt<br>Debris<br>Sand/Dirt<br>Appearance<br>Odor<br>Emulsified Water<br>Sodium<br>Boron<br>Barium<br>Molybdenum<br>Manganese<br>Magnesium<br>Calcium | ppm<br>%<br>ppm<br>scalar<br>scalar<br>scalar<br>scalar<br>scalar<br>ppm<br>ppm<br>ppm<br>ppm           | ASTM D5185m<br>ASTM D5185m<br>ASTM D6304<br>ASTM D6304<br>*Visual<br>*Visual<br>*Visual<br>*Visual<br>*Visual<br>*Visual<br>ASTM D5185m<br>ASTM D5185m<br>ASTM D5185m<br>ASTM D5185m<br>ASTM D5185m                    | <ul> <li>&gt;75</li> <li>&gt;20</li> <li>&gt;200</li> <li>&gt;200</li> <li>NONE</li> <li>NONE</li> <li>NORML</li> <li>&gt;.2</li> <li>6</li> <li>0</li> <li>0</li> <li>145</li> <li>3570</li> </ul> | 4<br><1<br>0.273<br>NONE<br>NONE<br>NONE<br>NORML<br>0.2%<br>6<br>2<br>4<br>0<br>1<br>86<br>3331                 |                  |                      |
| Potassium<br>Water<br>ppm Water<br>Silt<br>Debris<br>Sand/Dirt<br>Appearance<br>Odor<br>Emulsified Water<br>Sodium<br>Boron<br>Barium<br>Molybdenum<br>Manganese<br>Magnesium<br>Calcium | ppm<br>%<br>scalar<br>scalar<br>scalar<br>scalar<br>scalar<br>scalar<br>ppm<br>ppm<br>ppm<br>ppm<br>ppm | ASTM D5185m<br>ASTM D5185m<br>ASTM D6304<br>ASTM D6304<br>*Visual<br>*Visual<br>*Visual<br>*Visual<br>*Visual<br>ASTM D5185m<br>ASTM D5185m<br>ASTM D5185m<br>ASTM D5185m<br>ASTM D5185m<br>ASTM D5185m<br>ASTM D5185m | >75<br>>20<br>>200<br>NONE<br>NONE<br>NORM<br>NORM<br>>.2<br>6<br>0<br>0<br>0<br>145<br>3570<br>1290                                                                                                | 4<br><1<br>0.273<br>2730<br>NONE<br>NONE<br>NONE<br>NORML<br>0.2%<br>6<br>2<br>4<br>0<br>1<br>86<br>3331<br>1007 |                  |                      |

ASTM D445 57.0

Visc @ 40°C

cSt

Contact/Location: DAVID ZIEG - JAMASH

48.9

Contact/Location: DAVID ZIEG - JAMASH Page 2 of 2